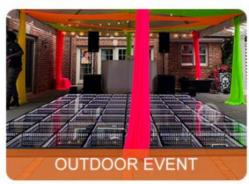

Model Number HM-LF05

20W Power consumption

48/96pcs RGB 3in1 SMD 5050 leds Led Qty

Application disco, live house, stage, wedding, pub, club.

20W Maximum power

Brightness high brightness

30pcs, you can put 80pcs different you want Program