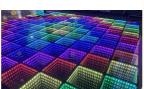

#### More Images

**Products Description** 

Popular Night Club DMX512 Digital RGB 3 in 1 Toughened Glass LED 3D Mirror Dance Floor

Popular Night Club DMX512 Digital RGB 3 in 1 Toughened Glass LED 3D Mirror Dance Floor **Products Name** 

10/40KG Weight

Our 3D Mirror dance floor can show different video,flash,starlit twinkling,patterns and color changed,lt can also be programmed all kind of flash,patterns you like by our software with your computer.