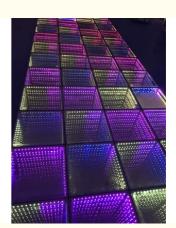

#### More Images

**Products Description** 

Popular Night Club DMX512 Digital RGB 3 in 1 Toughened Glass LED 3D Mirror Dance Floor

Popular Night Club DMX512 Digital RGB 3 in 1 Toughened Glass LED 3D Mirror Dance Floor **Products Name** 

10/40KG Weight

Our 3D Mirror dance floor can show different video,flash,starlit twinkling,patterns and color changed,lt can also be programmed all kind of flash,patterns you like by our software with your computer.