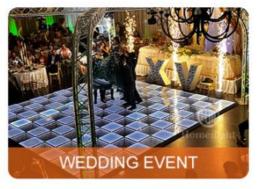

Model Number HM-LF05

20W Power consumption

48/96pcs RGB 3in1 SMD 5050 leds Led Qty

Application disco, live house, stage, wedding, pub, club.

20W Maximum power

Brightness high brightness

30pcs, you can put 80pcs different you want Program