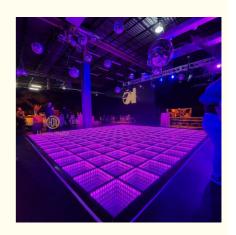

#### More Images

**Products Description** 

Popular Night Club DMX512 Digital RGB 3 in 1 Toughened Glass LED 3D Mirror Dance Floor

Popular Night Club DMX512 Digital RGB 3 in 1 Toughened Glass LED 3D Mirror Dance Floor **Products Name** 

10/40KG Weight

Our 3D Mirror dance floor can show different video,flash,starlit twinkling,patterns and color changed,lt can also be programmed all kind of flash,patterns you like by our software with your computer.