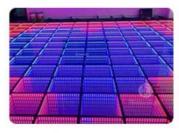

10/40KG Weight

Our 3D Mirror dance floor can show different video,flash,starlit twinkling,patterns and color changed,lt can also be programmed all kind of flash,patterns you like by our software with your computer.