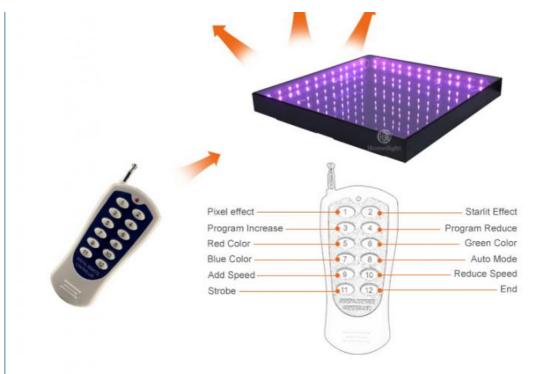

## **Remote Control**

Pattern Effect

Twinkle Effect

3D Effect

**Performance Testing** 

**Applications** 

Waterproof

Scratch proof