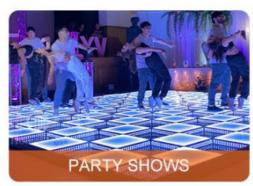

Model Number HM-LF05

20W Power consumption

48/96pcs RGB 3in1 SMD 5050 leds Led Qty

Application disco, live house, stage, wedding, pub, club.

20W Maximum power

Brightness high brightness

30pcs, you can put 80pcs different you want Program