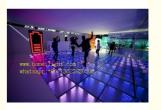

Model Number HM-LF05

20W Power consumption

48/96pcs RGB 3in1 SMD 5050 leds Led Qty

Application disco, live house, stage, wedding, pub, club.

20W Maximum power

Brightness high brightness

30pcs, you can put 80pcs different you want Program

10/40KG Weight

Our 3D Mirror dance floor can show different video,flash,starlit twinkling,patterns and color changed,lt can also be programmed all kind of flash,patterns you like by our software with your computer.

## **Remote Control**

Pattern Effect

Twinkle Effect

3D Effect

**Performance Testing** 

**Applications** 

Waterproof

Scratch proof