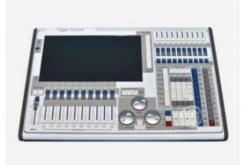

12 Digital RGB 3 in 1 Toughened Glass LED 3D Mirror Dance Floor **Products Name** 

Model Number HM-LF05

20W Power consumption

48/96pcs RGB 3in1 SMD 5050 leds Led Qty

Application disco, live house, stage, wedding, pub, club.

20W Maximum power

Brightness high brightness

30pcs, you can put 80pcs different you want Program

Panel material tempered glass

Base material high strength thick iron plate

DMX512, online control,automatix,SD card,sound Control mode

active, master-slave

Protection lever IP55

8CH Channel

Size 50\*50\*6cm/100\*100\*6cm

10/40KG Weight



Our 3D Mirror dance floor can show different video,flash,starlit twinkling,patterns and color changed,lt can also be programmed all kind of flash,patterns you like by our software with your computer.

# **Control Method**





PC Control

DMX Control

## **Remote Control**







Pattern Effect

Twinkle Effect

3D Effect





**Performance Testing** 

**Applications** 





Waterproof



Scratch proof



Withstand weight: 600KG/SQM



Tempered Glass

# **Customer Feedback**













Product packaging

## **PRODUCT PACKING**







Carton



## Flight Case

## 10 Panels

In one case

## **12MM**

Thinkness strong board

## **Football Pattern**

Is not easy to scratch

## 6inch

Silent big wheel

# **MAKE LOGO FOR FREE**

Packing Detail:1.Carton box(default) 2.Flight case (customer logo are avaliable)

Delivery Detail: Shipped in 3 - 15 days after payment.



Certifications



CE certificate/ISO certificate/ High technology certificate











#### Contact Us



Leave us an inquiry if you feel interested,