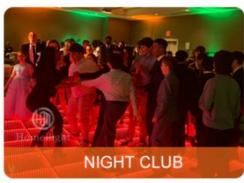

Model Number HM-LF05

20W Power consumption

48/96pcs RGB 3in1 SMD 5050 leds Led Qty

Application disco, live house, stage, wedding, pub, club.

20W Maximum power

Brightness high brightness

30pcs, you can put 80pcs different you want Program