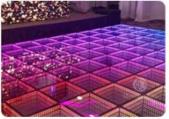

10/40KG Weight

Our 3D Mirror dance floor can show different video,flash,starlit twinkling,patterns and color changed,lt can also be programmed all kind of flash,patterns you like by our software with your computer.