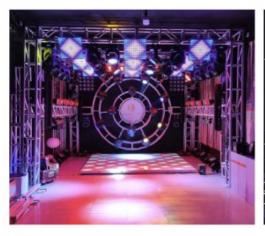

#### More Images

**Products Description** 

Popular Night Club DMX512 Digital RGB 3 in 1 Toughened Glass LED 3D Mirror Dance Floor

Popular Night Club DMX512 Digital RGB 3 in 1 Toughened Glass LED 3D Mirror Dance Floor **Products Name** 

10/40KG Weight

Our 3D Mirror dance floor can show different video,flash,starlit twinkling,patterns and color changed,lt can also be programmed all kind of flash,patterns you like by our software with your computer.