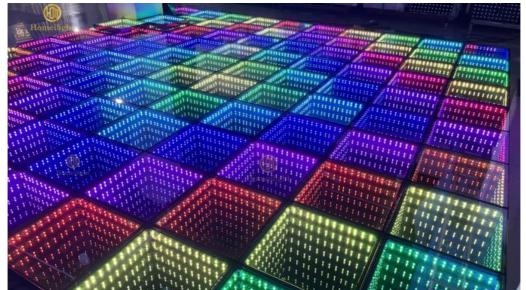

### AC90-240V 50-60Hz Toughened Glass DMX512 Digital RGB 3 in 1 LED 3D **Mirror Dance Floor**

10/40KG Weight

Our 3D Mirror dance floor can show different video,flash,starlit twinkling,patterns and color changed,lt can also be programmed all kind of flash,patterns you like by our software with your computer.