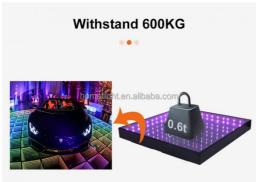

Withstand weight: 600KG/SQM

Tempered Glass

10/40KG Weight

Our 3D Mirror dance floor can show different video,flash,starlit twinkling,patterns and color changed,lt can also be programmed all kind of flash,patterns you like by our software with your computer.