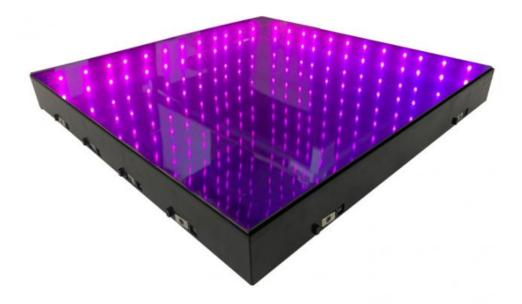

### AC90-240V 50-60Hz Toughened Glass DMX512 Digital RGB 3 in 1 LED 3D **Mirror Dance Floor**

10/40KG Weight

Our 3D Mirror dance floor can show different video,flash,starlit twinkling,patterns and color changed,lt can also be programmed all kind of flash,patterns you like by our software with your computer.