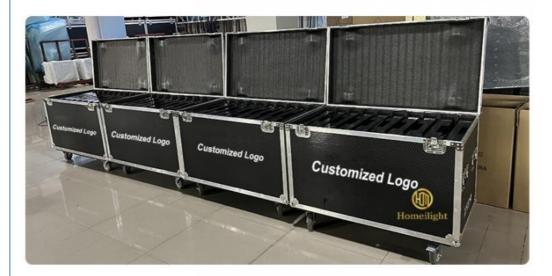

## Flight Case

# **MAKE LOGO FOR FREE**

Packing Detail:1.Carton box(default) 2.Flight case (customer logo are avaliable)

Delivery Detail: Shipped in 3 - 15 days after payment.

Certifications

CE certificate/ISO certificate/ High technology certificate