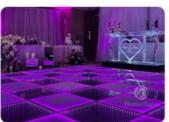

10/40KG Weight

Our 3D Mirror dance floor can show different video,flash,starlit twinkling,patterns and color changed,lt can also be programmed all kind of flash,patterns you like by our software with your computer.