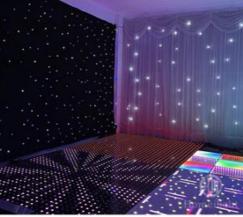

#### More Images

**Products Description** 

Popular Night Club DMX512 Digital RGB 3 in 1 Toughened Glass LED 3D Mirror Dance Floor

Popular Night Club DMX512 Digital RGB 3 in 1 Toughened Glass LED 3D Mirror Dance Floor **Products Name** 

10/40KG Weight

Our 3D Mirror dance floor can show different video,flash,starlit twinkling,patterns and color changed,lt can also be programmed all kind of flash,patterns you like by our software with your computer.