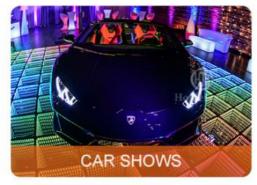

Model Number HM-LF05

20W Power consumption

48/96pcs RGB 3in1 SMD 5050 leds Led Qty

Application disco, live house, stage, wedding, pub, club.

20W Maximum power

Brightness high brightness

30pcs, you can put 80pcs different you want Program