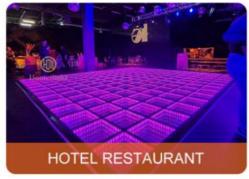

Model Number HM-LF05

20W Power consumption

48/96pcs RGB 3in1 SMD 5050 leds Led Qty

Application disco, live house, stage, wedding, pub, club.

20W Maximum power

Brightness high brightness

30pcs, you can put 80pcs different you want Program