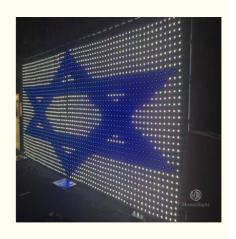

Any size and any pitch can be customized, contact us leave the size you want, we will send you quotation asap.

RGB 3in1 SMD leds. long lifetime

with big IC, 4pin thickened copper wire

**Curtain Shows** 

Installation