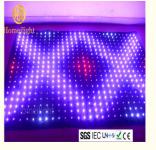

#### P18cm SD card control RGB 3in1 led video curtain screen

Products Name P18cm SD card control RGB 3in1 led video curtain screen

Model Number HM-V18
Power consumption 150W

Material Double decker fireproof velvet

Application disco, bar,stage,wedding,club.

Fuse 3A(power supplier) 10S(control PCB)

Control system All on/DMX512/Sound Active/Automatic

Channel 8CH

Programs 30 different programs in multi controller

Led color RGB 3in1

Led quantity P18cm about 30pcs led/SQM
Curtain color Black, Dark Blue, White, Red and etc

Regular size 2\*3m,3\*4m,3\*6m,4\*6m,4\*8m,any size can be customized

Price P18cm 32usd per meter,any color,any size can be customized