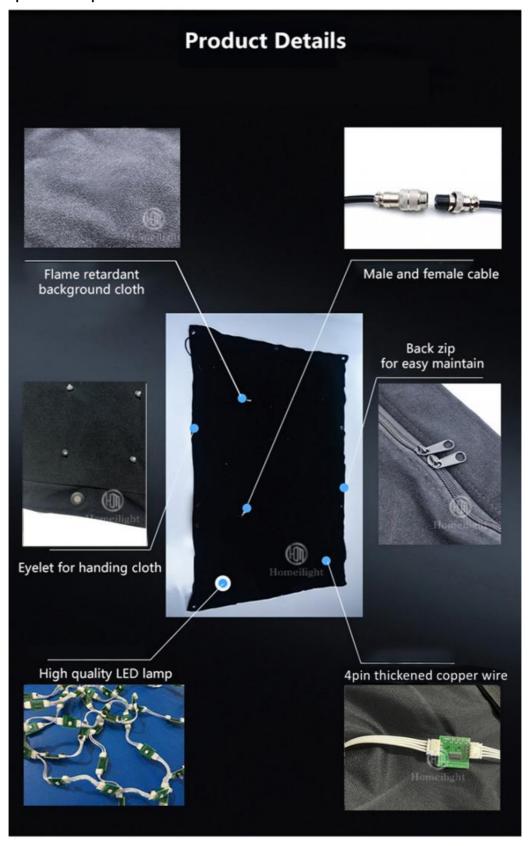

#### More Images

Any size and any pitch can be customized, contact us leave the size you want, we will send you quotation asap.

RGB 3in1 SMD leds. long lifetime

with big IC, 4pin thickened copper wire

**Curtain Shows** 

Installation