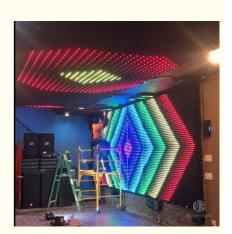

Any size and any pitch can be customized, contact us leave the size you want, we will send you quotation asap.

RGB 3in1 SMD leds. long lifetime

with big IC, 4pin thickened copper wire

**Curtain Shows** 

Installation