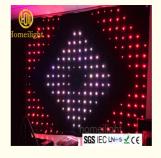

#### P18cm SD card control RGB 3in1 led video curtain screen

Products Name P18cm SD card control RGB 3in1 led video curtain screen

Model Number HM-V18
Power consumption 150W

Material Double decker fireproof velvet

Application disco, bar,stage,wedding,club.

Fuse 3A(power supplier) 10S(control PCB)

Control system All on/DMX512/Sound Active/Automatic

Channel 8CH

Programs 30 different programs in multi controller

Led color RGB 3in1

Led quantity P18cm about 30pcs led/SQM
Curtain color Black, Dark Blue, White, Red and etc

Regular size 2\*3m,3\*4m,3\*6m,4\*6m,4\*8m,any size can be customized

Price P18cm 32usd per meter,any color,any size can be customized