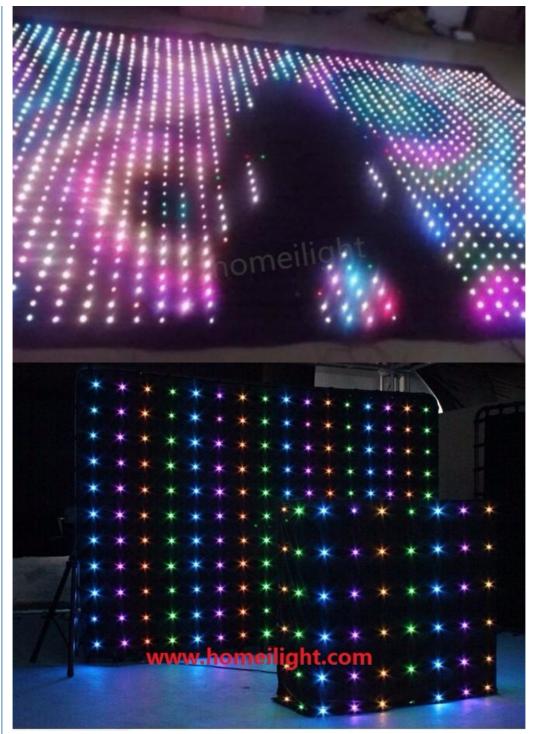

#### More Images

#### P18cm SD card control RGB 3in1 led video curtain screen

Products Name P18cm SD card control RGB 3in1 led video curtain screen

Model Number HM-V18
Power consumption 150W

Material Double decker fireproof velvet

Application disco, bar,stage,wedding,club.

Fuse 3A(power supplier) 10S(control PCB)

Control system All on/DMX512/Sound Active/Automatic

Channel 8CH

Programs 30 different programs in multi controller

Led color RGB 3in1

Led quantity P18cm about 30pcs led/SQM
Curtain color Black, Dark Blue, White, Red and etc

Regular size 2\*3m,3\*4m,3\*6m,4\*6m,4\*8m,any size can be customized

Price P18cm 32usd per meter,any color,any size can be customized