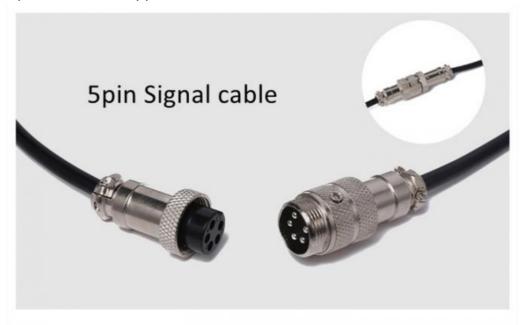

er supplier) 10S(control PCB)

Control system All on/DMX512/Sound Active/Automatic

Channel 8CH

Programs 30 different programs in multi controller

Led color RGB 3in1

Led quantity P18cm about 30pcs led/SQM
Curtain color Black, Dark Blue, White, Red and etc

Regular size 2\*3m,3\*4m,3\*6m,4\*6m,4\*8m,any size can be customized

Price P18cm 32usd per meter,any color,any size can be customized

one set price is 290USD, one set include one 2\*3M P18 video curtain ,one multi controller , one signal wire ,one power cable and other free parts leds and so on,this is EXW price, no include the shipping cost.

Any size and any pitch can be customized, contact us leave the size you want, we will send you quotation asap.





RGB 3in1 SMD leds. long lifetime

with big IC, 4pin thickened copper wire



**Curtain Shows** 







Installation



# Controller



# SD card control

There are 30pcs program in SD card



Computer offline control



DMX512 control









# **Recommend Products**

# Product packaging

Packing Detail:1.Carton box(default) 2.Flight case (customer logo are avaliable)

Delivery Detail: Shipped in 3 - 15 days after payment.



#### Company Profile

Establish in 2008, Guangzhou HOMEI LIGHT is a manufacturer and trader, specialized in research, development and the production of stage light, all of our products comply with international quality standards and are greatly appreciated in a variety of different markets throughout the world.

Our main products: LED dance floor,LED star curtain,RGB vision curtain,moving head beam,LED wall washer, LED par light, Spider lig