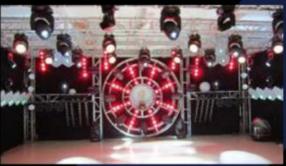

Any size and any pitch can be customized, contact us leave the size you want, we will send you quotation asap.

RGB 3in1 SMD leds. long lifetime

with big IC, 4pin thickened copper wire

**Curtain Shows** 

Installation