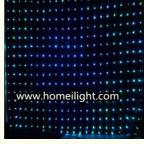

#### P18cm SD card control RGB 3in1 led video curtain screen

Products Name P18cm SD card control RGB 3in1 led video curtain screen

Model Number HM-V18
Power consumption 150W

Material Double decker fireproof velvet

Application disco, bar,stage,wedding,club.

Fuse 3A(power supplier) 10S(control PCB)

Control system All on/DMX512/Sound Active/Automatic

Channel 8CH

Programs 30 different programs in multi controller

Led color RGB 3in1

Led quantity P18cm about 30pcs led/SQM
Curtain color Black, Dark Blue, White, Red and etc

Regular size 2\*3m,3\*4m,3\*6m,4\*6m,4\*8m,any size can be customized

Price P18cm 32usd per meter,any color,any size can be customized