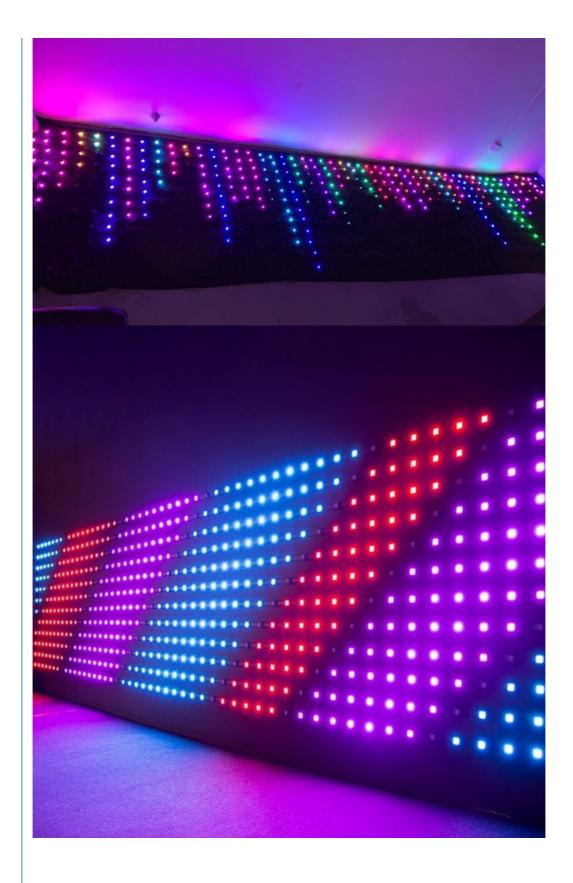

#### More Images

#### P18cm SD card control RGB 3in1 led video curtain screen

Products Name P18cm SD card control RGB 3in1 led video curtain screen

Model Number HM-V18
Power consumption 150W

Material Double decker fireproof velvet

Application disco, bar,stage,wedding,club.

Fuse 3A(power supplier) 10S(control PCB)

Control system All on/DMX512/Sound Active/Automatic

Channel 8CH

Programs 30 different programs in multi controller

Led color RGB 3in1

Led quantity P18cm about 30pcs led/SQM
Curtain color Black, Dark Blue, White, Red and etc

Regular size 2\*3m,3\*4m,3\*6m,4\*6m,4\*8m,any size can be customized

Price P18cm 32usd per meter,any color,any size can be customized