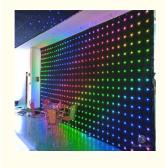

Any size and any pitch can be customized, contact us leave the size you want, we will send you quotation asap.

RGB 3in1 SMD leds. long lifetime

with big IC, 4pin thickened copper wire

**Curtain Shows** 

Installation