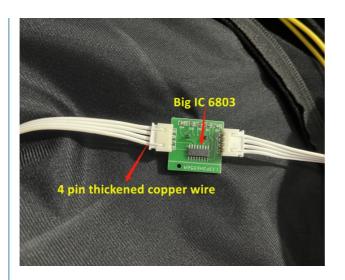

Any size and any pitch can be customized, contact us leave the size you want, we will send you quotation asap.

RGB 3in1 SMD leds. long lifetime

with big IC, 4pin thickened copper wire

**Curtain Shows** 

Installation