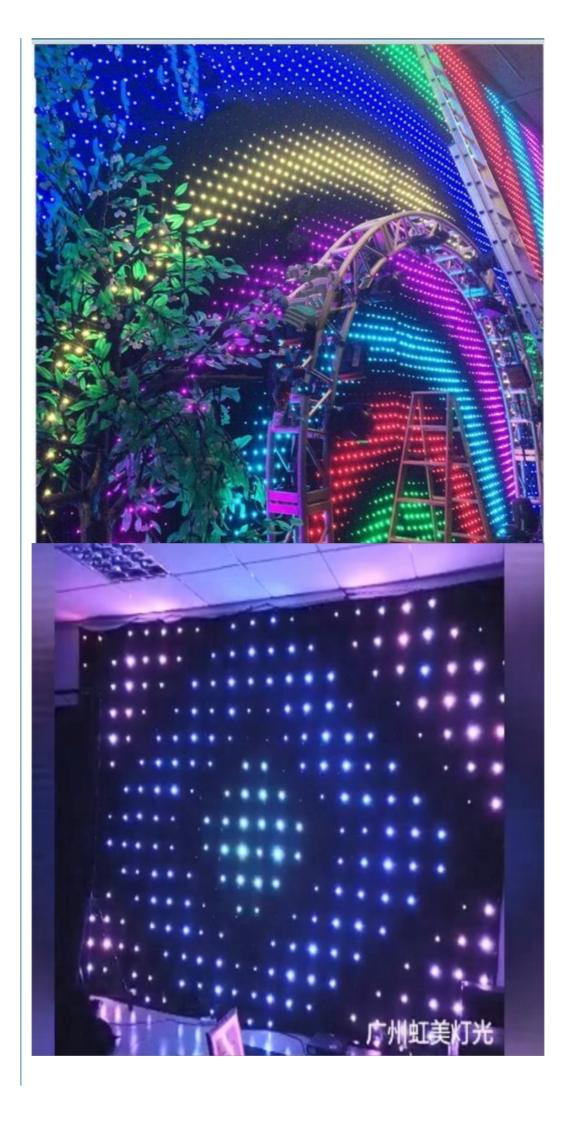

Any size and any pitch can be customized, contact us leave the size you want, we will send you quotation asap.

RGB 3in1 SMD leds. long lifetime

with big IC, 4pin thickened copper wire

**Curtain Shows** 

Installation