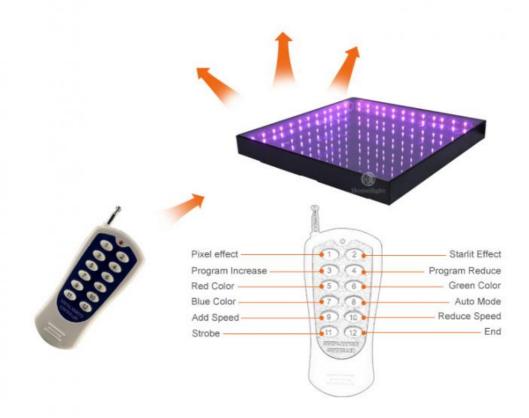

## Control Method

#### OUTHOU MICHIOU

PC Control

DMX Control

#### **Remote Control**

Pattern Effect

Twinkle Effect

3D Effect

**IP65 Waterproof** 