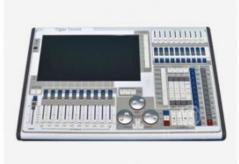

## Control Method

#### OUTHOU MICHIOU

PC Control

DMX Control

#### **Remote Control**

Pattern Effect

Twinkle Effect

3D Effect

**IP65 Waterproof** 