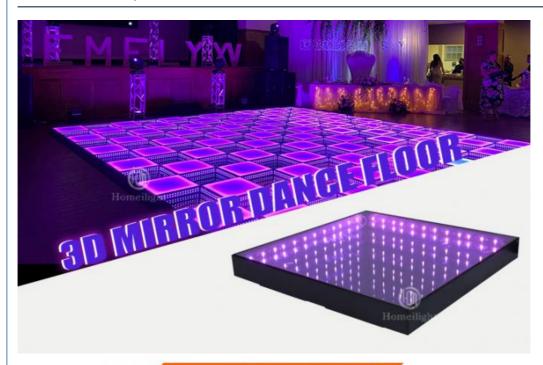

#### Luminous 50x50cm 3D Abyss Matte Mirror Dance Floor for Night Club DJ T-Shows

# Luminous 50x50cm 3D Abyss Matte Mirror Dance Floor for Night Club DJ T-Shows Products Description