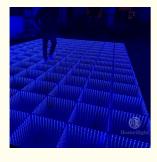

#### Luminous 50x50cm 3D Abyss Matte Mirror Dance Floor for Night Club DJ T-Shows

# Luminous 50x50cm 3D Abyss Matte Mirror Dance Floor for Night Club DJ T-Shows Products Description