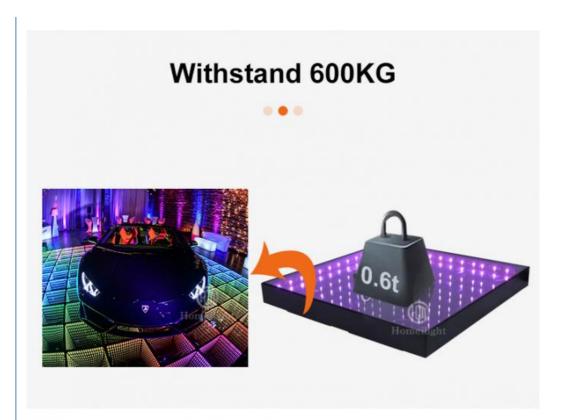

Maximum power 20W

Brightness high brightness

Program 30pcs, you can put 80pcs different you want

Panel material tempered glass

Base material high strength thick iron plate

Control mode DMX512, online control,automatix,SD card,sound

active, master-slave

Protection lever IP55
Channel 8CH

Size 50\*50\*7cm/100\*100\*6cm

Weight 10/40KG