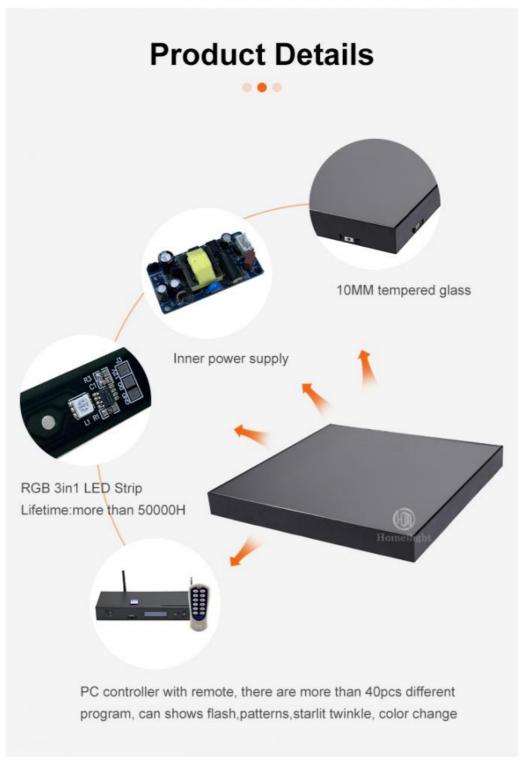

#### PRODUCT SPECIFICATIONS

Products Name night club DJ T-shows digital dance floor 50x50cm 3D abyss

mirror dance floor

Model Number HM-LF05

Power consumption 20W

Led Qty 48/96pcs RGB 3in1 SMD 5050 leds

Application disco, bar, stage, wedding, club.

Maximum power 20W

Brightness high brightness

Program 30pcs, you can put 80pcs different you want

Panel material tempered glass

Base material high strength thick iron plate

Control mode DMX512, online control,automatix,SD card,sound

active, master-slave

Protection lever IP55
Channel 8CH

Size 50\*50\*7cm/100\*100\*6cm

Weight 10/40KG