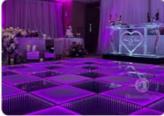

#### Luminous 50x50cm 3D Abyss Matte Mirror Dance Floor for Night Club DJ T-Shows

# Luminous 50x50cm 3D Abyss Matte Mirror Dance Floor for Night Club DJ T-Shows Products Description