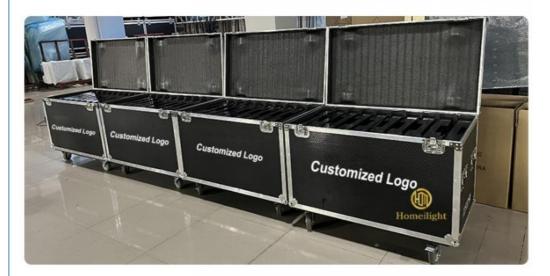

OUTHOU MICHIOU





PC Control

DMX Control

#### **Remote Control**







Pattern Effect

Twinkle Effect

3D Effect





**IP65 Waterproof** 



## Which Size Is Suitable For You?



| Foot Size | Metric Size | Quantity Needed | Dancer Quantity |
|-----------|-------------|-----------------|-----------------|
| 14*14FT   | 4*4m        | 64pcs           | 35-45 dancers   |
| 16*16FT   | 5*5m        | 100pcs          | 60-70 dancers   |
| 20*20FT   | 6*6m        | 144pcs          | 95-110 dancers  |
| 24*24FT   | 7*7m        | 196pcs          | 130-160 dancers |
| 26*26FT   | 8*8m        | 256pcs          | 165-190 dancers |
| 30*30FT   | 9*9m        | 324pcs          | 220-250 dancers |
| 32*32FT   | 10*10m      | 400pcs          | 260-300 dancers |

## **PRODUCT PACKING**







Carton



## Flight Case

## 10 Panels

In one case

## **12MM**

Thinkness strong board

## **Football Pattern**

Is not easy to scratch

## 6inch

Silent big wheel

**MAKE LOGO FOR FREE** 



Guangzhou Hongmei Stage Lighting Co., Ltd







2nd Floor, No.1 Industrial Street, Yanger Village, Huadu istrict, Guangzhou, China