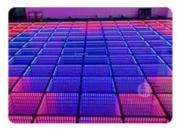

#### Luminous 50x50cm 3D Abyss Matte Mirror Dance Floor for Night Club DJ T-Shows

# Luminous 50x50cm 3D Abyss Matte Mirror Dance Floor for Night Club DJ T-Shows Products Description