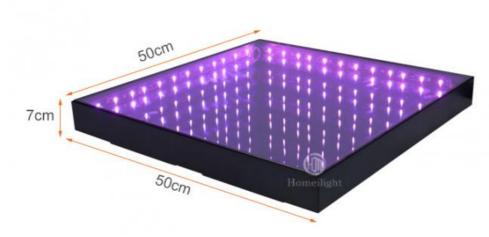

#### PRODUCT SPECIFICATIONS

Products Name night club DJ T-shows digital dance floor 50x50cm 3D abyss

mirror dance floor

Model Number HM-LF05

Power consumption 20W

Led Qty 48/96pcs RGB 3in1 SMD 5050 leds

Application disco, bar, stage, wedding, club.

active, master-slave

Protection lever IP55
Channel 8CH

Size 50\*50\*7cm/100\*100\*6cm

Weight 10/40KG