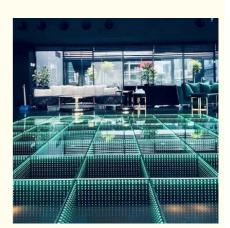

#### Luminous 50x50cm 3D Abyss Matte Mirror Dance Floor for Night Club DJ T-Shows

# Luminous 50x50cm 3D Abyss Matte Mirror Dance Floor for Night Club DJ T-Shows Products Description