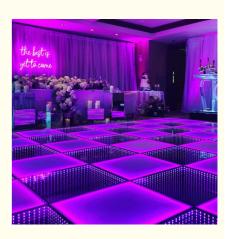

#### Luminous 50x50cm 3D Abyss Matte Mirror Dance Floor for Night Club DJ T-Shows

# Luminous 50x50cm 3D Abyss Matte Mirror Dance Floor for Night Club DJ T-Shows Products Description