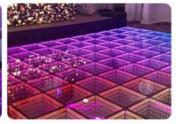

#### Luminous 50x50cm 3D Abyss Matte Mirror Dance Floor for Night Club DJ T-Shows

# Luminous 50x50cm 3D Abyss Matte Mirror Dance Floor for Night Club DJ T-Shows Products Description