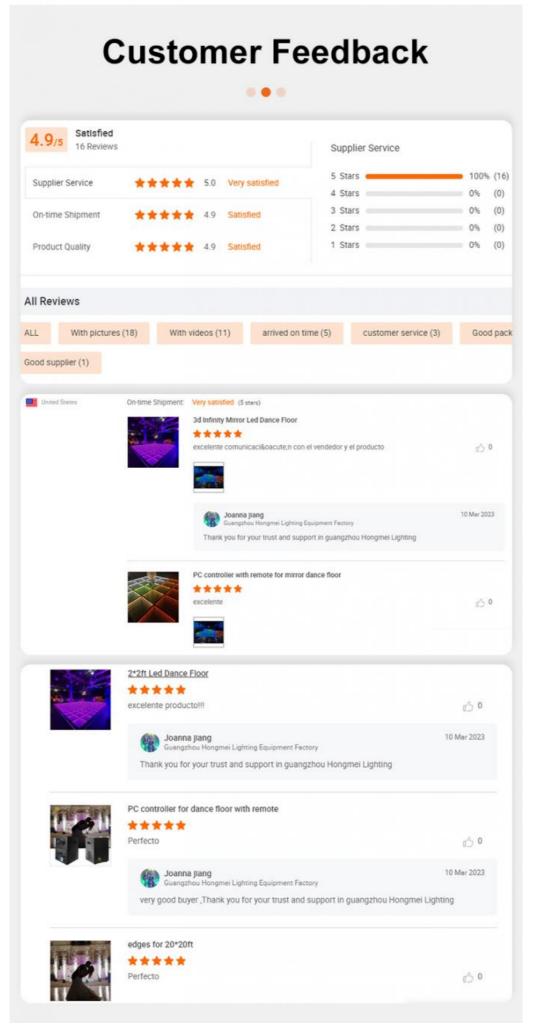

(Ra>): 90
Working Temperature(°C): -25 - 60
Working Lifetime(Hour): 10000



### More Images









## Homei Square LED DJ 3d Mirror Gypsophila RGB LED Dance Floor Light Party





**Product Details** 

## PRODUCT SPECIFICATIONS

Model Number HM-LF05-2

Power consumption 20W

Led Qty 48/96pcs RGB 3in1 SMD 5050 leds+100pcs starry leds

Application disco, bar, stage, wedding, club.

Maximum power 20W

Brightness high brightness

Program 30pcs, you can put 80pcs different you want

Panel material tempered glass

Base material high strength thick iron plate

Control mode DMX512, online control,automatix,SD card,sound active,master-slave

Protection lever IP55
Channel 8CH

Size 50\*50\*6cm/100\*100\*6cm

Weight 10/40KG







**Popular Size** 





**Recommend Products** 

Customer Feedback



# **COMPANY PROFILE**

2000 m² + Factory base/5 Engineer/Top 500 China brand



Established in 2008, Guangzhou HOMEILIGHT is a manufacturer .We are the first manufacturer for producing led star curtain in China.we also focus on led dance floor, moving head Beam ,led par uplights for more than 15 years. Homei light has a professional team in research, development, production and sales. there are 20 major domestic TV stations cooperate with us for many years like Hunan TV station, Jiangsu TV stations, An hui province theater and so on.









Also we have dealer in United Kingdom, Germany, USA and Australia .all of our products passed CE,Rohs,SGS,TUV certificate. We update more than 80 kinds of products to meet the market need. In the same time, we control the quality and provide reasona