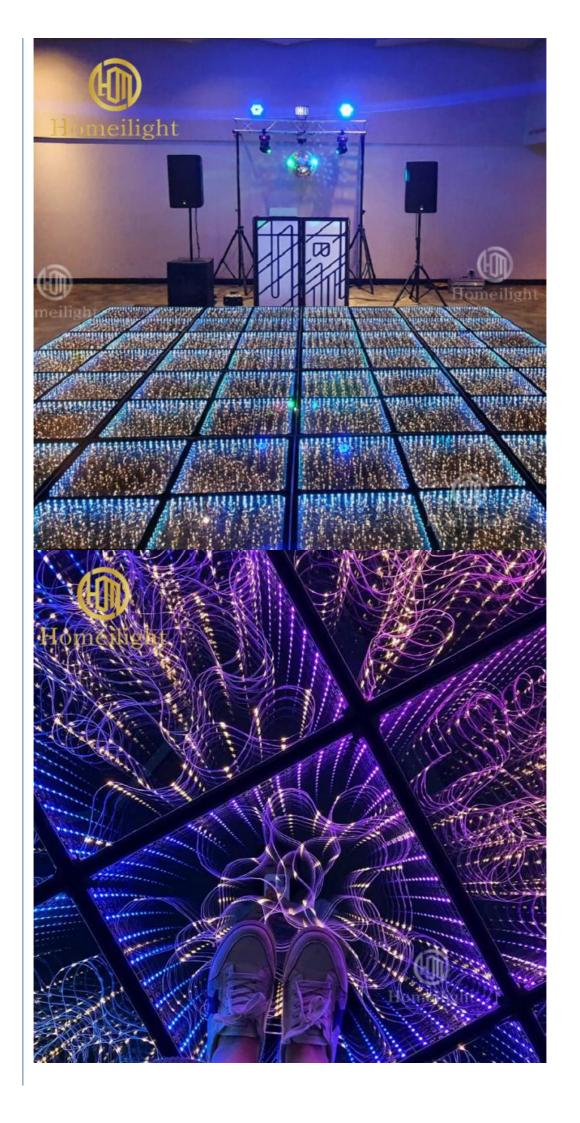

## Homei Square LED DJ 3d Mirror Gypsophila RGB LED Dance Floor Light Party

**Product Details** 

## PRODUCT SPECIFICATIONS

Model Number HM-LF05-2

Power consumption 20W

Led Qty 48/96pcs RGB 3in1 SMD 5050 leds+100pcs starry leds

Application disco, bar, stage, wedding, club.

Maximum power 20W

Brightness high brightness

Program 30pcs, you can put 80pcs different you want

Panel material tempered glass

Base material high strength thick iron plate

Control mode DMX512, online control,automatix,SD card,sound active,master-slave

Protection lever IP55
Channel 8CH

Size 50\*50\*6cm/100\*100\*6cm

Weight 10/40KG

**Popular Size** 

**Recommend Products** 

Customer Feedback