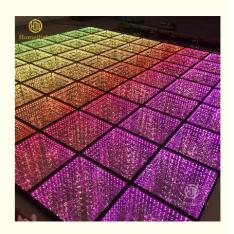

## Homei Square LED DJ 3d Mirror Gypsophila RGB LED Dance Floor Light Party

**Product Details** 

## PRODUCT SPECIFICATIONS

Model Number HM-LF05-2

Power consumption 20W

Led Qty 48/96pcs RGB 3in1 SMD 5050 leds+100pcs starry leds

Application disco, bar, stage, wedding, club.

Maximum power 20W

Brightness high brightness

Program 30pcs, you can put 80pcs different you want

Panel material tempered glass

Base material high strength thick iron plate

Control mode DMX512, online control,automatix,SD card,sound active,master-slave

Protection lever IP55
Channel 8CH

Size 50\*50\*6cm/100\*100\*6cm

Weight 10/40KG

**Popular Size** 

**Recommend Products** 

Customer Feedback