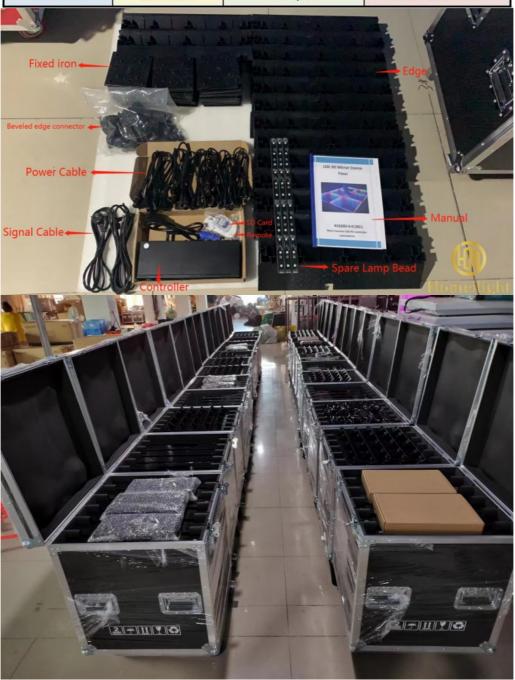

Protection lever IP55
Channel 8CH

Size 50\*50\*6cm/100\*100\*6cm

Weight 10/40KG

**Popular Size** 

**Recommend Products** 

Customer Feedback