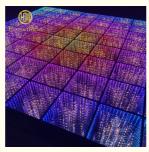

## Homei Square LED DJ 3d Mirror Gypsophila RGB LED Dance Floor Light Party

**Product Details** 

## PRODUCT SPECIFICATIONS

Model Number HM-LF05-2

Power consumption 20W

Led Qty 48/96pcs RGB 3in1 SMD 5050 leds+100pcs starry leds

Application disco, bar, stage, wedding, club.

Maximum power 20W

Brightness high brightness

Program 30pcs, you can put 80pcs different you want

Panel material tempered glass

Base material high strength thick iron plate

Control mode DMX512, online control,automatix,SD card,sound active,master-slave

Protection lever IP55
Channel 8CH

Size 50\*50\*6cm/100\*100\*6cm

Weight 10/40KG

**Popular Size** 

**Recommend Products** 

Customer Feedback