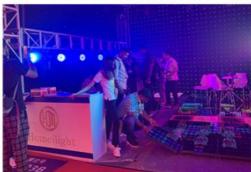

## Homei Square LED DJ 3d Mirror Gypsophila RGB LED Dance Floor Light Party

**Product Details** 

## PRODUCT SPECIFICATIONS

Model Number HM-LF05-2

Power consumption 20W

Led Qty 48/96pcs RGB 3in1 SMD 5050 leds+100pcs starry leds

Application disco, bar, stage, wedding, club.

Maximum power 20W

Brightness high brightness

Program 30pcs, you can put 80pcs different you want

Panel material tempered glass

Base material high strength thick iron plate

Control mode DMX512, online control,automatix,SD card,sound active,master-slave

Protection lever IP55
Channel 8CH

Size 50\*50\*6cm/100\*100\*6cm

Weight 10/40KG

**Popular Size** 

**Recommend Products** 

Customer Feedback