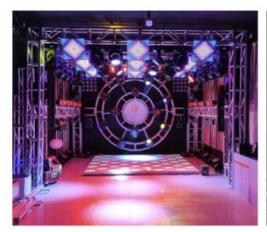

## Homei Square LED DJ 3d Mirror Gypsophila RGB LED Dance Floor Light Party

**Product Details** 

## PRODUCT SPECIFICATIONS

Model Number HM-LF05-2

Power consumption 20W

Led Qty 48/96pcs RGB 3in1 SMD 5050 leds+100pcs starry leds

Application disco, bar, stage, wedding, club.

Maximum power 20W

Brightness high brightness

Program 30pcs, you can put 80pcs different you want

Panel material tempered glass

Base material high strength thick iron plate

Control mode DMX512, online control,automatix,SD card,sound active,master-slave

Protection lever IP55
Channel 8CH

Size 50\*50\*6cm/100\*100\*6cm

Weight 10/40KG

**Popular Size** 

**Recommend Products** 

Customer Feedback