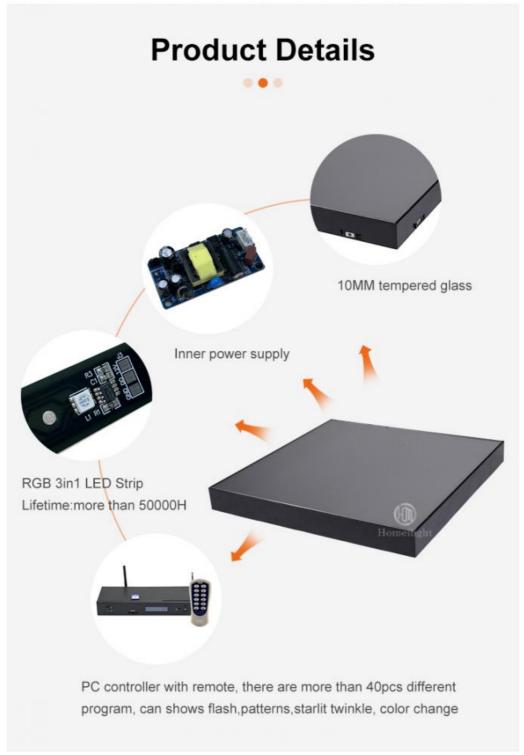

## Homei Square LED DJ 3d Mirror Gypsophila RGB LED Dance Floor Light Party

**Product Details** 

## PRODUCT SPECIFICATIONS

Model Number HM-LF05-2

Power consumption 20W

Led Qty 48/96pcs RGB 3in1 SMD 5050 leds+100pcs starry leds

Application disco, bar, stage, wedding, club.

Maximum power 20W

Brightness high brightness

Program 30pcs, you can put 80pcs different you want

Panel material tempered glass

Base material high strength thick iron plate

Control mode DMX512, online control,automatix,SD card,sound active,master-slave

Protection lever IP55
Channel 8CH

Size 50\*50\*6cm/100\*100\*6cm

Weight 10/40KG

**Popular Size** 

**Recommend Products** 

Customer Feedback