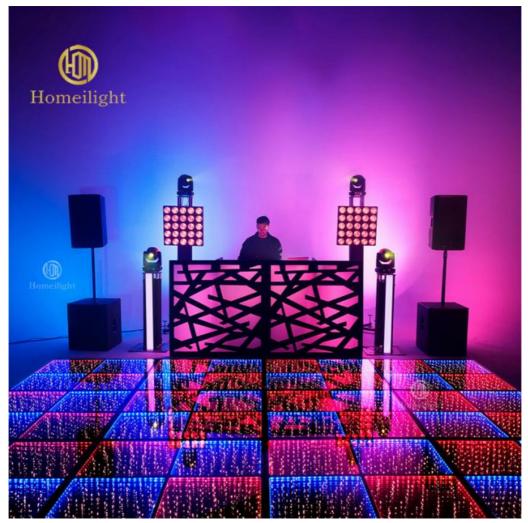

## Homei Square LED DJ 3d Mirror Gypsophila RGB LED Dance Floor Light Party

**Product Details** 

## PRODUCT SPECIFICATIONS

Model Number HM-LF05-2

Power consumption 20W

Led Qty 48/96pcs RGB 3in1 SMD 5050 leds+100pcs starry leds

Application disco, bar, stage, wedding, club.

Maximum power 20W

Brightness high brightness

Program 30pcs, you can put 80pcs different you want

Panel material tempered glass

Base material high strength thick iron plate

Control mode DMX512, online control,automatix,SD card,sound active,master-slave

Protection lever IP55
Channel 8CH

Size 50\*50\*6cm/100\*100\*6cm

Weight 10/40KG

**Popular Size** 

**Recommend Products** 

Customer Feedback