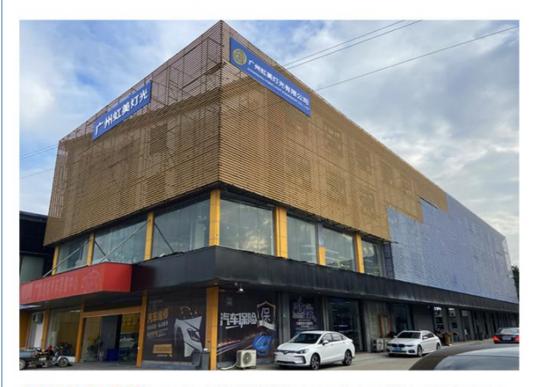

# **COMPANY PROFILE**

2000 m² + Factory base/5 Engineer/Top 500 China brand

Established in 2008, Guangzhou HOMEILIGHT is a manufacturer .We are the first manufacturer for producing led star curtain in China.we also focus on led dance floor, moving head Beam ,led par uplights for more than 15 years. Homei light has a professional team in research, development, production and sales. there are 20 major domestic TV stations cooperate with us for many years like Hunan TV station, Jiangsu TV stations, An hui province theater and so on.