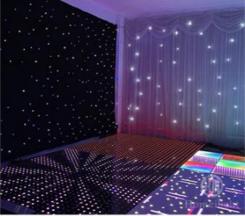

## Homei Square LED DJ 3d Mirror Gypsophila RGB LED Dance Floor Light Party

**Product Details** 

## PRODUCT SPECIFICATIONS

Model Number HM-LF05-2

Power consumption 20W

Led Qty 48/96pcs RGB 3in1 SMD 5050 leds+100pcs starry leds

Application disco, bar, stage, wedding, club.

Maximum power 20W

Brightness high brightness

Program 30pcs, you can put 80pcs different you want

Panel material tempered glass

Base material high strength thick iron plate

Control mode DMX512, online control,automatix,SD card,sound active,master-slave

Protection lever IP55
Channel 8CH

Size 50\*50\*6cm/100\*100\*6cm

Weight 10/40KG

**Popular Size** 

**Recommend Products** 

Customer Feedback