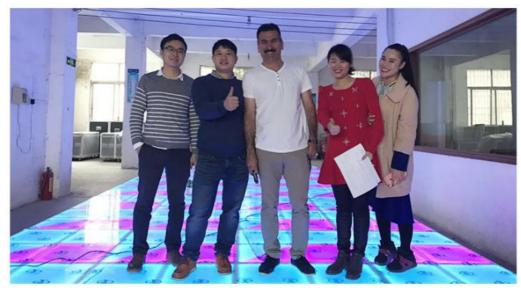

## Homei Square LED DJ 3d Mirror Gypsophila RGB LED Dance Floor Light Party

**Product Details** 