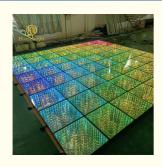

## Homei Square LED DJ 3d Mirror Gypsophila RGB LED Dance Floor Light Party

**Product Details** 

## PRODUCT SPECIFICATIONS

Model Number HM-LF05-2

Power consumption 20W

Led Qty 48/96pcs RGB 3in1 SMD 5050 leds+100pcs starry leds

Application disco, bar, stage, wedding, club.

Maximum power 20W

Brightness high brightness

Program 30pcs, you can put 80pcs different you want

Panel material tempered glass

Base material high strength thick iron plate

Control mode DMX512, online control,automatix,SD card,sound active,master-slave

Protection lever IP55
Channel 8CH

Size 50\*50\*6cm/100\*100\*6cm

Weight 10/40KG

**Popular Size** 

**Recommend Products** 

Customer Feedback