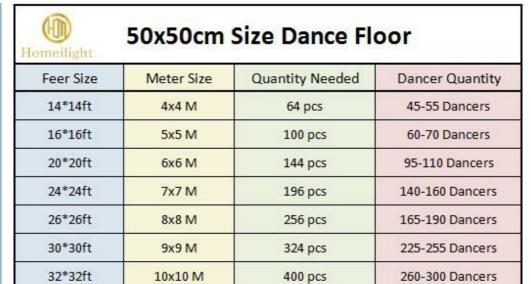

Protection lever IP55
Channel 8CH

Size 50\*50\*6cm/100\*100\*6cm

Weight 10/40KG

**Popular Size** 

**Recommend Products** 

Customer Feedback