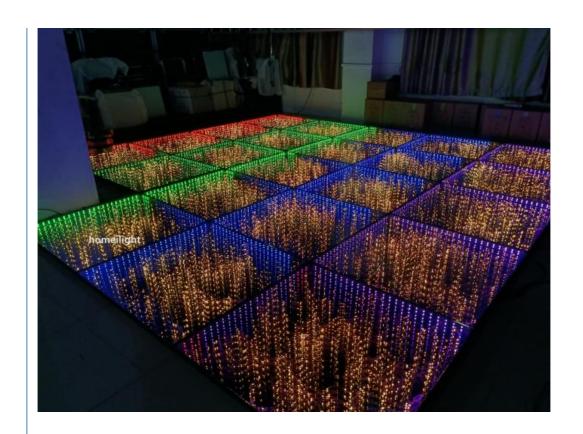

## Homei Square LED DJ 3d Mirror Gypsophila RGB LED Dance Floor Light Party

**Product Details** 

## PRODUCT SPECIFICATIONS

Model Number HM-LF05-2

Power consumption 20W

Led Qty 48/96pcs RGB 3in1 SMD 5050 leds+100pcs starry leds

Application disco, bar, stage, wedding, club.

Maximum power 20W

Brightness high brightness

Program 30pcs, you can put 80pcs different you want

Panel material tempered glass

Base material high strength thick iron plate

Control mode DMX512, online control,automatix,SD card,sound active,master-slave

Protection lever IP55
Channel 8CH

Size 50\*50\*6cm/100\*100\*6cm

Weight 10/40KG

**Popular Size** 

**Recommend Products** 

Customer Feedback