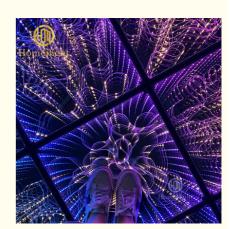

## Homei Square LED DJ 3d Mirror Gypsophila RGB LED Dance Floor Light Party

**Product Details** 

## PRODUCT SPECIFICATIONS

Model Number HM-LF05-2

Power consumption 20W

Led Qty 48/96pcs RGB 3in1 SMD 5050 leds+100pcs starry leds

Application disco, bar, stage, wedding, club.

Maximum power 20W

Brightness high brightness

Program 30pcs, you can put 80pcs different you want

Panel material tempered glass

Base material high strength thick iron plate

Control mode DMX512, online control,automatix,SD card,sound active,master-slave

Protection lever IP55
Channel 8CH

Size 50\*50\*6cm/100\*100\*6cm

Weight 10/40KG

**Popular Size** 

**Recommend Products** 

Customer Feedback