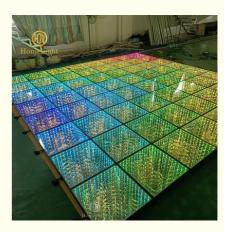

## Wireless 3D Mirror Starry Gypsophila Magnetic LED Dance Floor For Disco Party

## More Images

Our Product Introduction

| Model Number                                      | HM-LF05-2                                                                                                    |
|---------------------------------------------------|--------------------------------------------------------------------------------------------------------------|
| Power consumption                                 | 20W                                                                                                          |
| Led Qty                                           | 48/96pcs RGB 3in1 SMD 5050 leds+100pcs starry leds                                                           |
| Application                                       | disco, bar,stage,wedding,club.                                                                               |
| Maximum power                                     | 20W                                                                                                          |
| Brightness                                        | high brightness                                                                                              |
| Program                                           | 30pcs, you can put 80pcs different you want                                                                  |
|                                                   |                                                                                                              |
| Panel material                                    | tempered glass                                                                                               |
| Panel material<br>Base material                   | tempered glass<br>high strength thick iron plate                                                             |
|                                                   |                                                                                                              |
| Base material                                     | high strength thick iron plate                                                                               |
| Base material<br>Control mode                     | high strength thick iron plate<br>DMX512, online control,automatix,SD card,sound active,master-slave         |
| Base material<br>Control mode<br>Protection lever | high strength thick iron plate<br>DMX512, online control,automatix,SD card,sound active,master-slave<br>IP55 |