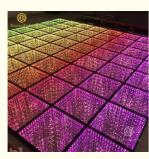

## Wireless 3D Mirror Starry Gypsophila Magnetic LED Dance Floor For Disco Party

## More Images

Our Product Introduction

| Model Number                                      | HM-LF05-2                                                                                                    |
|---------------------------------------------------|--------------------------------------------------------------------------------------------------------------|
| Power consumption                                 | 20W                                                                                                          |
| Led Qty                                           | 48/96pcs RGB 3in1 SMD 5050 leds+100pcs starry leds                                                           |
| Application                                       | disco, bar,stage,wedding,club.                                                                               |
| Maximum power                                     | 20W                                                                                                          |
| Brightness                                        | high brightness                                                                                              |
| Program                                           | 30pcs, you can put 80pcs different you want                                                                  |
|                                                   |                                                                                                              |
| Panel material                                    | tempered glass                                                                                               |
| Panel material<br>Base material                   | tempered glass<br>high strength thick iron plate                                                             |
|                                                   |                                                                                                              |
| Base material                                     | high strength thick iron plate                                                                               |
| Base material<br>Control mode                     | high strength thick iron plate<br>DMX512, online control,automatix,SD card,sound active,master-slave         |
| Base material<br>Control mode<br>Protection lever | high strength thick iron plate<br>DMX512, online control,automatix,SD card,sound active,master-slave<br>IP55 |