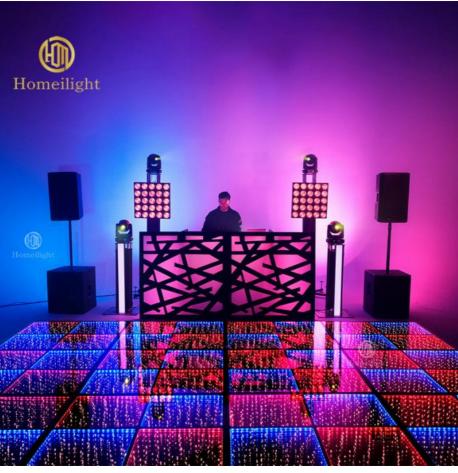

## Wireless 3D Mirror Starry Gypsophila Magnetic LED Dance Floor For Disco Party

## More Images

Our Product Introduction

| Model Number                                      | HM-LF05-2                                                                                                    |
|---------------------------------------------------|--------------------------------------------------------------------------------------------------------------|
| Power consumption                                 | 20W                                                                                                          |
| Led Qty                                           | 48/96pcs RGB 3in1 SMD 5050 leds+100pcs starry leds                                                           |
| Application                                       | disco, bar,stage,wedding,club.                                                                               |
| Maximum power                                     | 20W                                                                                                          |
| Brightness                                        | high brightness                                                                                              |
| Program                                           | 30pcs, you can put 80pcs different you want                                                                  |
|                                                   |                                                                                                              |
| Panel material                                    | tempered glass                                                                                               |
| Panel material<br>Base material                   | tempered glass<br>high strength thick iron plate                                                             |
|                                                   |                                                                                                              |
| Base material                                     | high strength thick iron plate                                                                               |
| Base material<br>Control mode                     | high strength thick iron plate<br>DMX512, online control,automatix,SD card,sound active,master-slave         |
| Base material<br>Control mode<br>Protection lever | high strength thick iron plate<br>DMX512, online control,automatix,SD card,sound active,master-slave<br>IP55 |