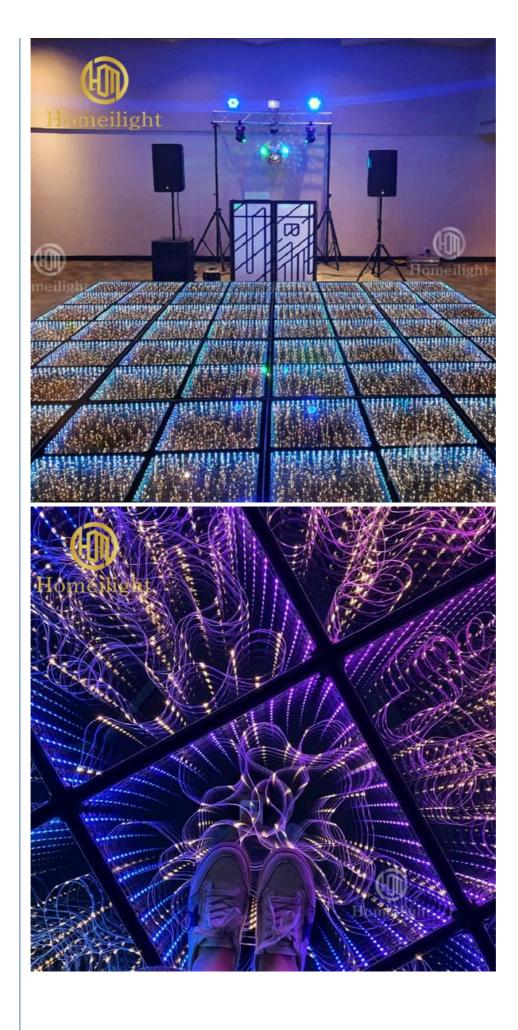

## Wireless 3D Mirror Starry Gypsophila Magnetic LED Dance Floor For Disco Party

## More Images

Our Product Introduction

| Model Number                                      | HM-LF05-2                                                                                                    |
|---------------------------------------------------|--------------------------------------------------------------------------------------------------------------|
| Power consumption                                 | 20W                                                                                                          |
| Led Qty                                           | 48/96pcs RGB 3in1 SMD 5050 leds+100pcs starry leds                                                           |
| Application                                       | disco, bar,stage,wedding,club.                                                                               |
| Maximum power                                     | 20W                                                                                                          |
| Brightness                                        | high brightness                                                                                              |
| Program                                           | 30pcs, you can put 80pcs different you want                                                                  |
|                                                   |                                                                                                              |
| Panel material                                    | tempered glass                                                                                               |
| Panel material<br>Base material                   | tempered glass<br>high strength thick iron plate                                                             |
|                                                   |                                                                                                              |
| Base material                                     | high strength thick iron plate                                                                               |
| Base material<br>Control mode                     | high strength thick iron plate<br>DMX512, online control,automatix,SD card,sound active,master-slave         |
| Base material<br>Control mode<br>Protection lever | high strength thick iron plate<br>DMX512, online control,automatix,SD card,sound active,master-slave<br>IP55 |