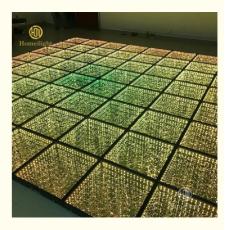

## Wireless 3D Mirror Starry Gypsophila Magnetic LED Dance Floor For Disco Party

## More Images

Our Product Introduction

| Model Number                                      | HM-LF05-2                                                                                                    |
|---------------------------------------------------|--------------------------------------------------------------------------------------------------------------|
| Power consumption                                 | 20W                                                                                                          |
| Led Qty                                           | 48/96pcs RGB 3in1 SMD 5050 leds+100pcs starry leds                                                           |
| Application                                       | disco, bar,stage,wedding,club.                                                                               |
| Maximum power                                     | 20W                                                                                                          |
| Brightness                                        | high brightness                                                                                              |
| Program                                           | 30pcs, you can put 80pcs different you want                                                                  |
|                                                   |                                                                                                              |
| Panel material                                    | tempered glass                                                                                               |
| Panel material<br>Base material                   | tempered glass<br>high strength thick iron plate                                                             |
|                                                   |                                                                                                              |
| Base material                                     | high strength thick iron plate                                                                               |
| Base material<br>Control mode                     | high strength thick iron plate<br>DMX512, online control,automatix,SD card,sound active,master-slave         |
| Base material<br>Control mode<br>Protection lever | high strength thick iron plate<br>DMX512, online control,automatix,SD card,sound active,master-slave<br>IP55 |