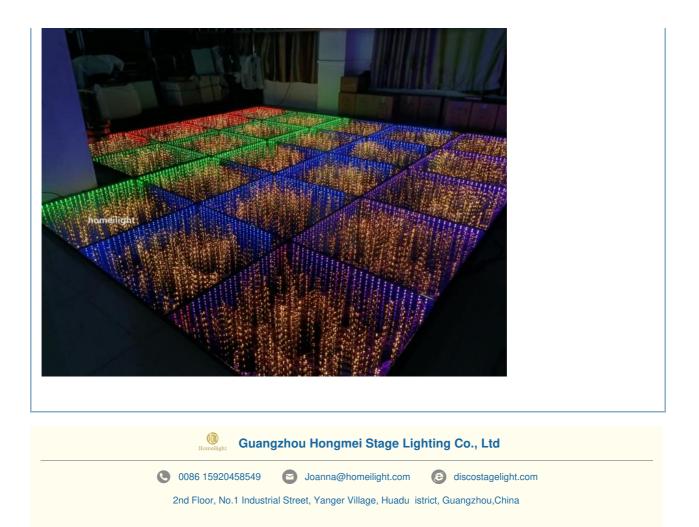

## Wireless 3D Mirror Starry Gypsophila Magnetic LED Dance Floor For Disco Party

## More Images

Our Product Introduction

| Model Number                                      | HM-LF05-2                                                                                                    |
|---------------------------------------------------|--------------------------------------------------------------------------------------------------------------|
| Power consumption                                 | 20W                                                                                                          |
| Led Qty                                           | 48/96pcs RGB 3in1 SMD 5050 leds+100pcs starry leds                                                           |
| Application                                       | disco, bar,stage,wedding,club.                                                                               |
| Maximum power                                     | 20W                                                                                                          |
| Brightness                                        | high brightness                                                                                              |
| Program                                           | 30pcs, you can put 80pcs different you want                                                                  |
|                                                   |                                                                                                              |
| Panel material                                    | tempered glass                                                                                               |
| Panel material<br>Base material                   | tempered glass<br>high strength thick iron plate                                                             |
|                                                   |                                                                                                              |
| Base material                                     | high strength thick iron plate                                                                               |
| Base material<br>Control mode                     | high strength thick iron plate<br>DMX512, online control,automatix,SD card,sound active,master-slave         |
| Base material<br>Control mode<br>Protection lever | high strength thick iron plate<br>DMX512, online control,automatix,SD card,sound active,master-slave<br>IP55 |