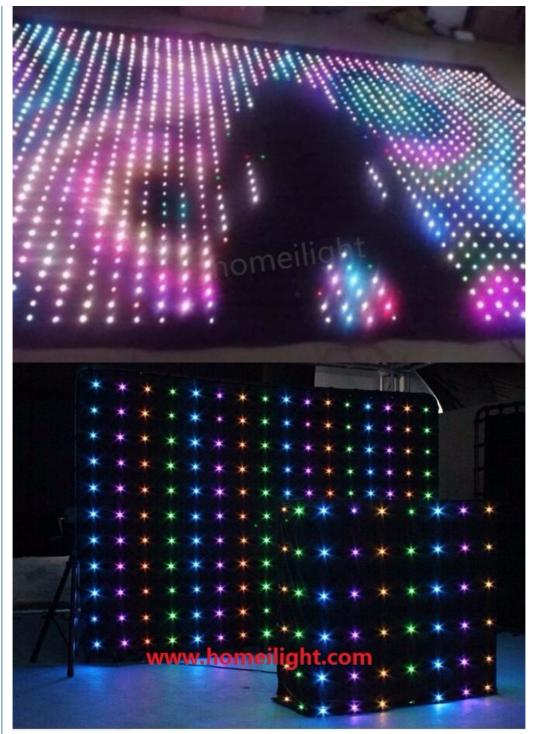

# Hot Sale P18CM LED Sound Active DMX512 Video Curtain RGB Vision Curtain RGB Software Curtain For DJ Booth Matrix

Products Name

Hot Sale P18CM LED Sound Active DMX512 Video Curtain
RGB Vision Curtain RGB Software Curtain For DJ Booth Matrix

Channel 8CH

Programs 30 different programs in multi controller

Led color RGB 3in1

Led quantity P18cm about 30pcs led/SQM
Curtain color Black,Dark Blue,White,Red and etc

Regular size 2\*3m,3\*4m,3\*6m,4\*6m,4\*8m,any size can be customized

Price P18cm 32usd per meter,any color,any size can be customized

one set price is 290USD, one set include one 2\*3M P18 video curtain ,one multi controller , one signal wire ,one power cable and other free parts leds and so on,this is EXW price, no include the shipping

cost.

Any size and any pitch can be customized, contact us leave the size you want, we will send you quotation asap.

RGB 3in1 SMD leds. long lifetime

with big IC, 4pin thickened copper wire

**Curtain Shows** 