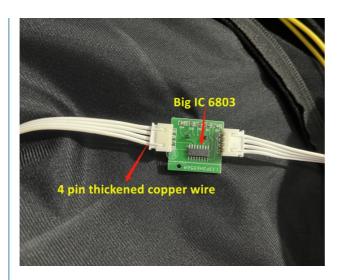

cost.

Any size and any pitch can be customized, contact us leave the size you want, we will send you quotation asap.

RGB 3in1 SMD leds. long lifetime

with big IC, 4pin thickened copper wire

**Curtain Shows** 