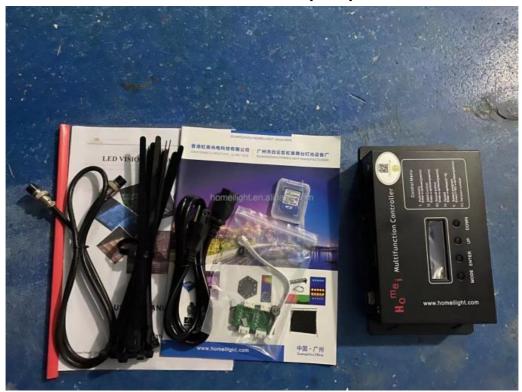

Price P18cm 32usd per meter,any color,any size can be customized

one set price is 290USD, one set include one 2\*3M P18 video curtain ,one multi controller , one signal wire ,one power cable and other free parts leds and so on,this is EXW price, no include the shipping

## Product packaging

Packing Detail:1.Carton box(default) 2.Flight case (customer logo are avaliable)

Delivery Detail: Shipped in 3 - 15 days after payment.