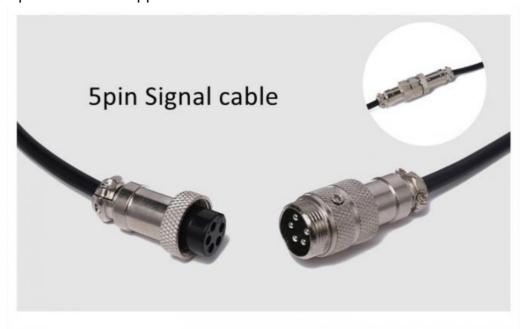

Price P18cm 32usd per meter,any color,any size can be customized

one set price is 290USD, one set include one 2\*3M P18 video curtain ,one multi controller , one signal wire ,one power cable and other free parts leds and so on,this is EXW price, no include the shipping