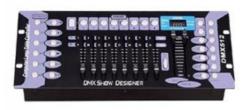

## Controller

# SD card control

There are 30pcs program in SD card

Computer offline control

DMX512 control