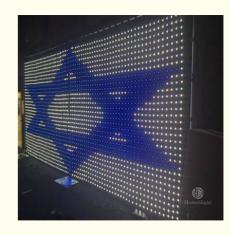

cost.

Any size and any pitch can be customized, contact us leave the size you want, we will send you quotation asap.

RGB 3in1 SMD leds. long lifetime

with big IC, 4pin thickened copper wire

**Curtain Shows** 