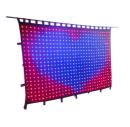

# P18CM LED Sound Active DMX512 Video Curtain RGB Vision Curtain For DJ Booth Matrix

# Hot Sale P18CM LED Sound Active DMX512 Video Curtain RGB Vision Curtain RGB Software Curtain For DJ Booth Matrix

Products Name

Hot Sale P18CM LED Sound Active DMX512 Video Curtain
RGB Vision Curtain RGB Software Curtain For DJ Booth Matrix

Channel 8CH

Programs 30 different programs in multi controller

Led color RGB 3in1

Led quantity P18cm about 30pcs led/SQM
Curtain color Black,Dark Blue,White,Red and etc

Regular size 2\*3m,3\*4m,3\*6m,4\*6m,4\*8m,any size can be customized

cost.

Any size and any pitch can be customized, contact us leave the size you want, we will send you quotation asap.

RGB 3in1 SMD leds. long lifetime

with big IC, 4pin thickened copper wire

**Curtain Shows** 