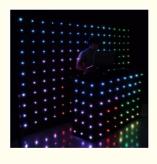

cost.

Any size and any pitch can be customized, contact us leave the size you want, we will send you quotation asap.

RGB 3in1 SMD leds. long lifetime

with big IC, 4pin thickened copper wire

**Curtain Shows** 