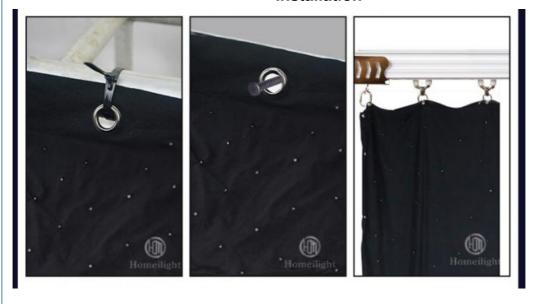

systemAll on/DMX512/Sound Active/Automatic

Channel 8CH

Programs 30 different programs in multi controller

Led color RGB 3in1

Led quantity P18cm about 30pcs led/SQM
Curtain color Black,Dark Blue,White,Red and etc

Regular size 2\*3m,3\*4m,3\*6m,4\*6m,4\*8m,any size can be customized

Price P18cm 32usd per meter,any color,any size can be customized

one set price is 290USD, one set include one 2\*3M P18 video curtain ,one multi controller , one signal wire ,one power cable and other free parts leds and so on,this is EXW price, no include the shipping

cost.

Any size and any pitch can be customized, contact us leave the size you want, we will send you quotation asap.





RGB 3in1 SMD leds. long lifetime

with big IC, 4pin thickened copper wire



**Curtain Shows** 







Installation



## Controller



# SD card control

There are 30pcs program in SD card



Computer offline control



DMX512 control









## **Recommend Products**

## Product packaging

Packing Detail:1.Carton box(default) 2.Flight case (customer logo are avaliable)

Delivery Detail: Shipped in 3 - 15 days after payment.



### Company Profile

Establish in 2008, Guangzhou HOMEI LIGHT is a manufacturer and trader, specialized in research, development and the production of stage light, all of our products comply with international quality standards and are greatly appreciated in a variety of different markets throughout the world.

Our main products: LED dance floor,LED star curtain,RGB vision curtain,moving head beam,LED wall washer, LED par light, Spider light, DMX controller and so on.

If you ar