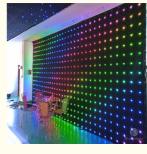

# P18CM LED Sound Active DMX512 Video Curtain RGB Vision Curtain For DJ Booth Matrix

# Hot Sale P18CM LED Sound Active DMX512 Video Curtain RGB Vision Curtain RGB Software Curtain For DJ Booth Matrix

Products Name

Hot Sale P18CM LED Sound Active DMX512 Video Curtain
RGB Vision Curtain RGB Software Curtain For DJ Booth Matrix

Channel 8CH

Programs 30 different programs in multi controller

Led color RGB 3in1

Led quantity P18cm about 30pcs led/SQM
Curtain color Black,Dark Blue,White,Red and etc

Regular size 2\*3m,3\*4m,3\*6m,4\*6m,4\*8m,any size can be customized

cost.

Any size and any pitch can be customized, contact us leave the size you want, we will send you quotation asap.

RGB 3in1 SMD leds. long lifetime

with big IC, 4pin thickened copper wire

**Curtain Shows** 