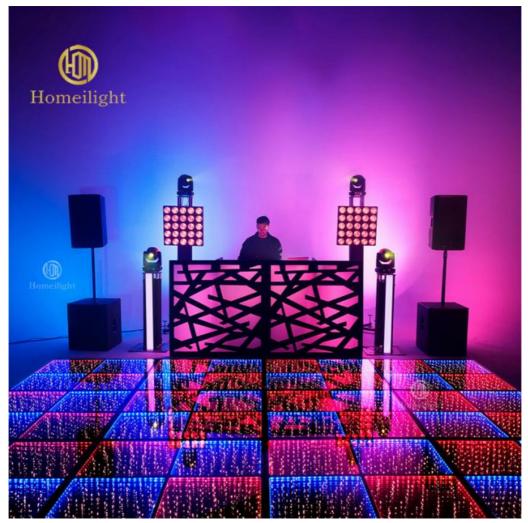

### More Images

Factory Price Outdoor Square LED Dance Floor Light 3D Mirror Starry LED Dance Floor Mat for Disco Church

**Product Details** 

### PRODUCT SPECIFICATIONS

Model Number HM-LF05-2

Power consumption 20W

Led Qty 48/96pcs RGB 3in1 SMD 5050 leds+100pcs starry leds

Application disco, bar, stage, wedding, club.

Maximum power 20W

Brightness high brightness

Protection lever IP55
Channel 8CH

Size 50\*50\*6cm/100\*100\*6cm

Weight 10/40KG

**Popular Size** 

**Recommend Products** 

Customer Feedback

Company Profile