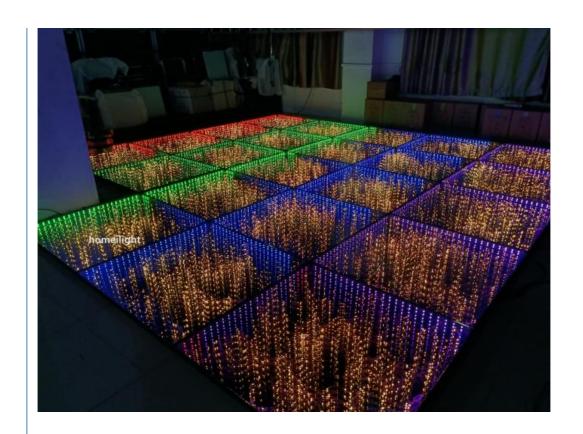

### More Images

Factory Price Outdoor Square LED Dance Floor Light 3D Mirror Starry LED Dance Floor Mat for Disco Church

**Product Details** 

### PRODUCT SPECIFICATIONS

Model Number HM-LF05-2

Power consumption 20W

Led Qty 48/96pcs RGB 3in1 SMD 5050 leds+100pcs starry leds

Application disco, bar, stage, wedding, club.

Maximum power 20W

Brightness high brightness

Protection lever IP55
Channel 8CH

Size 50\*50\*6cm/100\*100\*6cm

Weight 10/40KG

**Popular Size** 

**Recommend Products** 

Customer Feedback

Company Profile