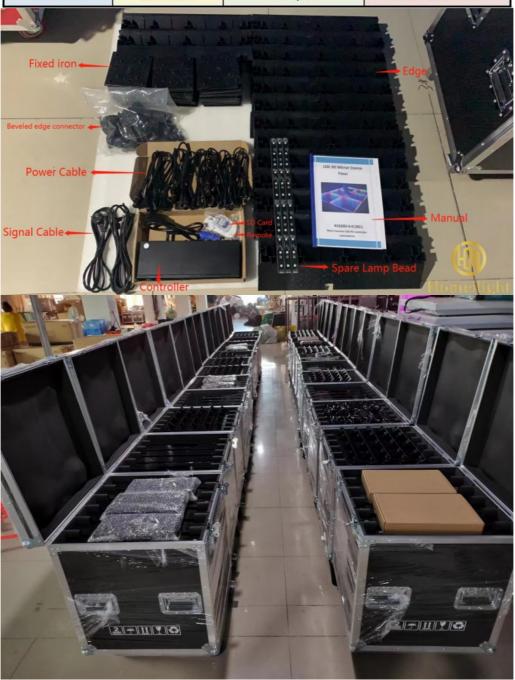

### More Images

Factory Price Outdoor Square LED Dance Floor Light 3D Mirror Starry LED Dance Floor Mat for Disco Church

**Product Details** 

Protection lever IP55
Channel 8CH

Size 50\*50\*6cm/100\*100\*6cm

Weight 10/40KG

**Popular Size** 

**Recommend Products** 

Customer Feedback

Company Profile