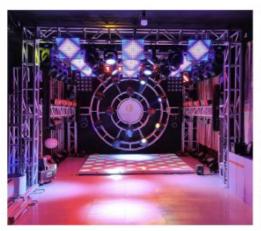

### More Images

Factory Price Outdoor Square LED Dance Floor Light 3D Mirror Starry LED Dance Floor Mat for Disco Church

**Product Details** 

### PRODUCT SPECIFICATIONS

Model Number HM-LF05-2

Power consumption 20W

Led Qty 48/96pcs RGB 3in1 SMD 5050 leds+100pcs starry leds

Application disco, bar, stage, wedding, club.

Maximum power 20W

Brightness high brightness