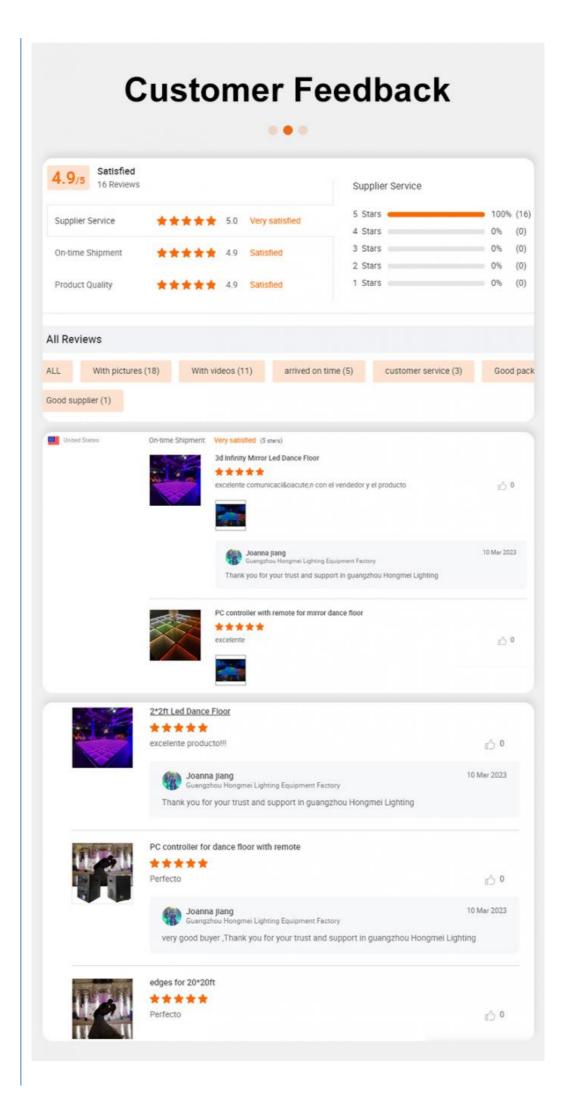

Protection lever IP55
Channel 8CH

Size 50\*50\*6cm/100\*100\*6cm

Weight 10/40KG

**Popular Size** 

**Recommend Products** 

Customer Feedback

Company Profile