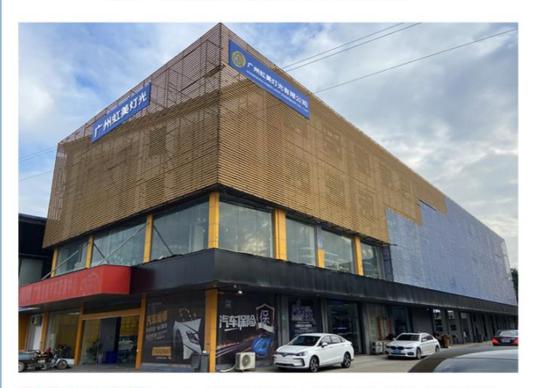

### **COMPANY PROFILE**

2000 m² + Factory base/5 Engineer/Top 500 China brand

**Established in 2008**, Guangzhou HOMEILIGHT is a manufacturer .We are the first manufacturer for producing led star curtain in China.we also focus on led dance floor, moving head Beam ,led par uplights for more than 15 years. Homei light has a professional team

### 2. Q: Where is your factory located? How can i visit there?

A: Our factory is located in Guangzhou City, Guangdong Province, China. About 30 minutes away from Guangzhou Baiyun Airport. All our clients, from home or abroad, are warmly welcome to visit us!

### Contact Us

**Guangzhou Hongmei Stage Lighting Co., Ltd** 

0086 15920458549

Joanna@homeilight.com

discostagelight.com

2nd Floor, No.1 Industrial Street, Yanger Village, Huadu istrict, Guangzhou, China