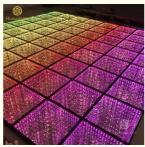

### More Images

Factory Price Outdoor Square LED Dance Floor Light 3D Mirror Starry LED Dance Floor Mat for Disco Church

**Product Details** 

### PRODUCT SPECIFICATIONS

Model Number HM-LF05-2

Power consumption 20W

Led Qty 48/96pcs RGB 3in1 SMD 5050 leds+100pcs starry leds

Application disco, bar, stage, wedding, club.

Maximum power 20W

Brightness high brightness