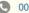

### Outdoor 3D Mirror Starry LED Dance Floor Light with 200lm/w Lamp Efficiency 10KG/40KG

### More Images

Factory Price Outdoor Square LED Dance Floor Light 3D Mirror Starry LED Dance Floor Mat for Disco Church

**Product Details** 

### PRODUCT SPECIFICATIONS

Model Number HM-LF05-2

Power consumption 20W

Led Qty 48/96pcs RGB 3in1 SMD 5050 leds+100pcs starry leds

Application disco, bar, stage, wedding, club.

Maximum power 20W

Brightness high brightness

Protection lever IP55
Channel 8CH

Size 50\*50\*6cm/100\*100\*6cm

Weight 10/40KG

**Popular Size** 

**Recommend Products** 

Customer Feedback

Company Profile