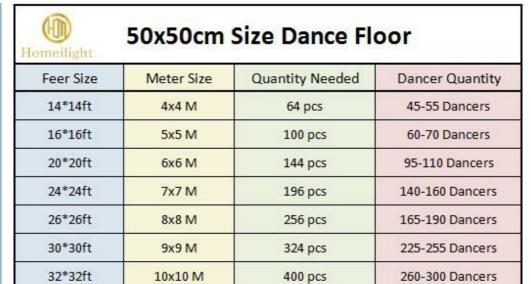

Protection lever IP55
Channel 8CH

Size 50\*50\*6cm/100\*100\*6cm

Weight 10/40KG

**Popular Size** 

**Recommend Products** 

Customer Feedback

Company Profile