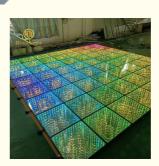

### More Images

Factory Price Outdoor Square LED Dance Floor Light 3D Mirror Starry LED Dance Floor Mat for Disco Church

**Product Details** 

### PRODUCT SPECIFICATIONS

Model Number HM-LF05-2

Power consumption 20W

Led Qty 48/96pcs RGB 3in1 SMD 5050 leds+100pcs starry leds

Application disco, bar, stage, wedding, club.

Maximum power 20W

Brightness high brightness