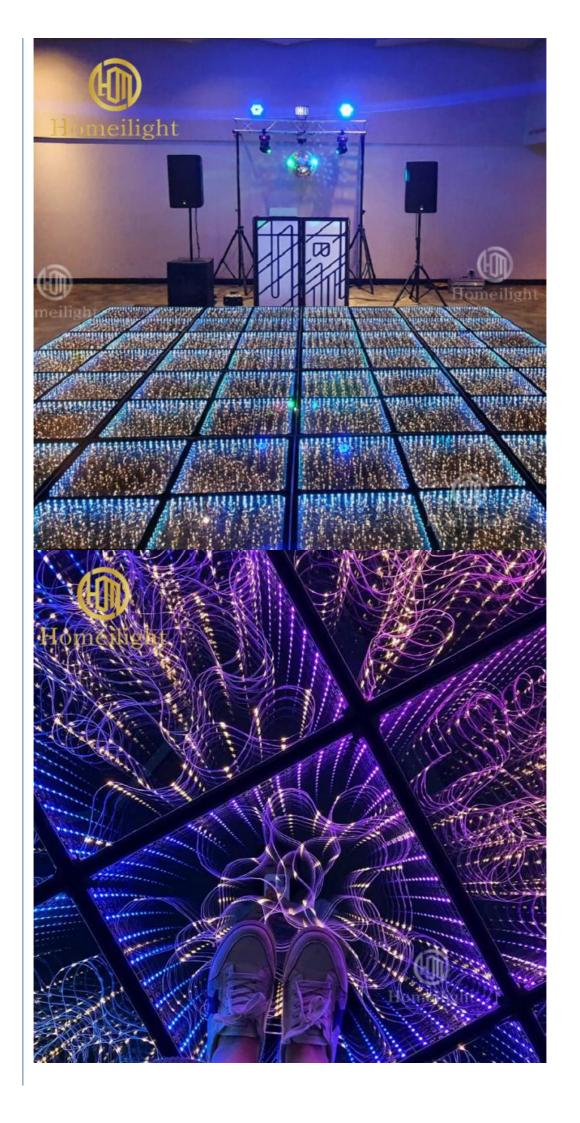

### More Images

Factory Price Outdoor Square LED Dance Floor Light 3D Mirror Starry LED Dance Floor Mat for Disco Church

**Product Details** 

### PRODUCT SPECIFICATIONS

Model Number HM-LF05-2

Power consumption 20W

Led Qty 48/96pcs RGB 3in1 SMD 5050 leds+100pcs starry leds

Application disco, bar, stage, wedding, club.

Maximum power 20W

Brightness high brightness

Protection lever IP55
Channel 8CH

Size 50\*50\*6cm/100\*100\*6cm

Weight 10/40KG

**Popular Size** 

**Recommend Products** 

Customer Feedback

Company Profile