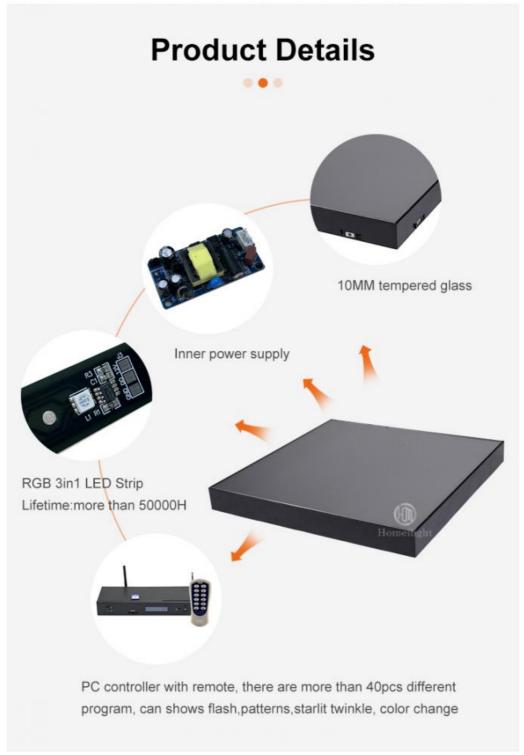

### More Images

Factory Price Outdoor Square LED Dance Floor Light 3D Mirror Starry LED Dance Floor Mat for Disco Church

**Product Details** 

### PRODUCT SPECIFICATIONS

Model Number HM-LF05-2

Power consumption 20W

Led Qty 48/96pcs RGB 3in1 SMD 5050 leds+100pcs starry leds

Application disco, bar, stage, wedding, club.

Maximum power 20W

Brightness high brightness

Program 30pcs, you can put 80pcs different you want

Panel material tempered glass

Base material high strength thick iron plate

Control mode DMX512, online control,automatix,SD card,sound active,master-slave

Protection lever IP55
Channel 8CH

Size 50\*50\*6cm/100\*100\*6cm

Weight 10/40KG

**Popular Size** 

**Recommend Products** 

Customer Feedback

Company Profile