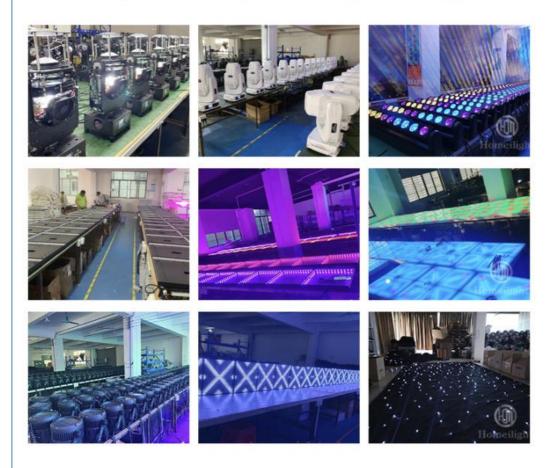

### **COMPANY PROFILE**

2000 m² + Factory base/5 Engineer/Top 500 China brand

**Established in 2008**, Guangzhou HOMEILIGHT is a manufacturer .We are the first manufacturer for producing led star curtain in China.we also focus on led dance floor, moving head Beam ,led par uplights for more than 15 years. Homei light has a professional team

# **PRODUCTION LINE**

Multiple test/ Constant temperature and humidity /24 hours+ testing