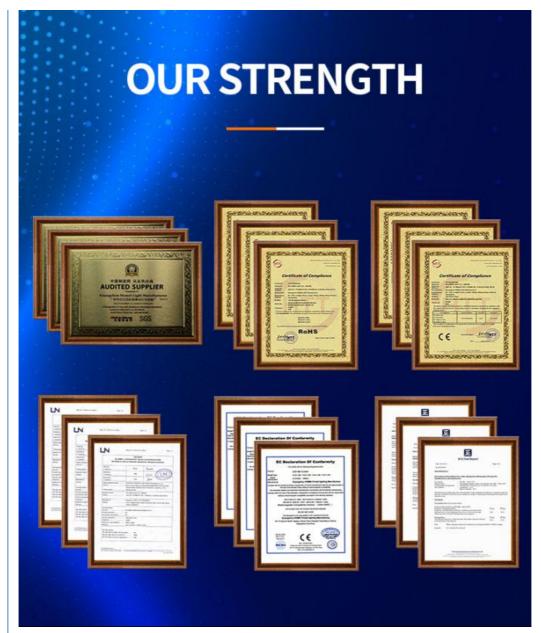

Finishde peodict

Certifications

### 3. Q: What's your certificates?

A: EMC,SGS,ROHS, and CE certificates passed.