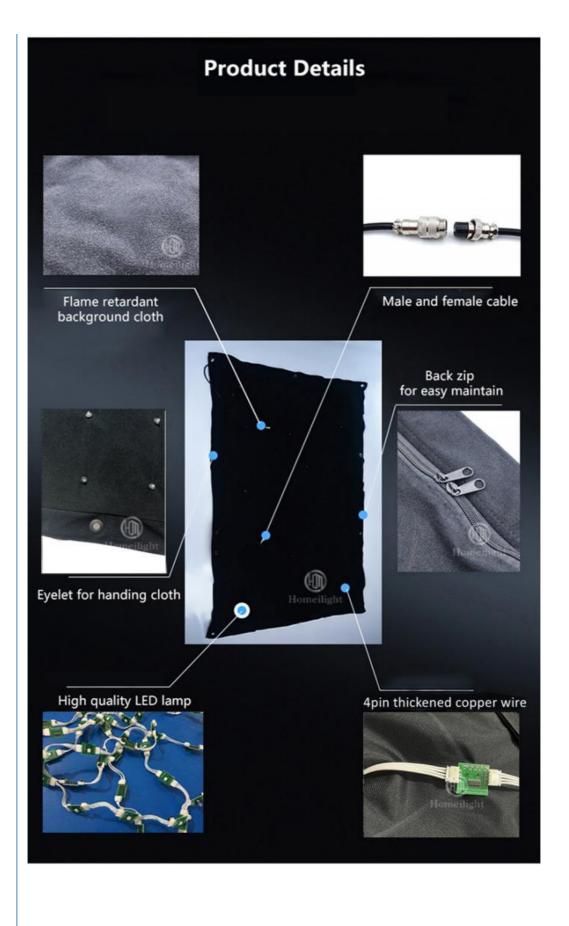

# Homei video curtain RGB vision curtain cortina de video led de fondo de boda vision cloth

Products Name

Homei video curtain RGB vision curtain cortina de video led de

fondo de boda vision cloth

Model Number HM-V18
Power consumption 150W

Material Double decker fireproof velvet
Application disco, bar,stage,wedding,club.

Fuse 3A(power supplier) 10S(control PCB)
Control system All on/DMX512/Sound Active/Automatic

Channel 8CH

Programs 30 different programs in multi controller

Led color RGB 3in1

Led quantity P18cm about 30pcs led/SQM
Curtain color Black,Dark Blue,White,Red and etc

Regular size 2\*3m,3\*4m,3\*6m,4\*6m,4\*8m,any size can be customized

Price P18cm 32usd per meter,any color,any size can be customized

Any size and any pitch can be customized, contact us leave the size you want, we will send you quotation asap.

RGB 3in1 SMD leds. long lifetime

with big IC, 4pin thickened copper wire

Feedback from customers