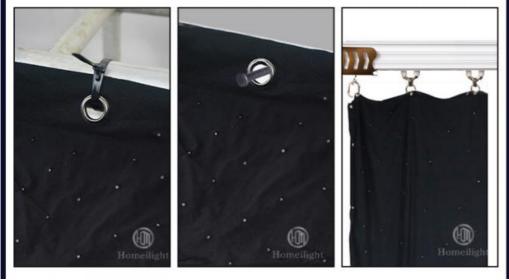

m All on/DMX512/Sound Active/Automatic

Channel 8CH

Programs 30 different programs in multi controller

Led color RGB 3in1

Led quantity P18cm about 30pcs led/SQM
Curtain color Black,Dark Blue,White,Red and etc

Regular size 2\*3m,3\*4m,3\*6m,4\*6m,4\*8m,any size can be customized

Price P18cm 32usd per meter,any color,any size can be customized

one set price is 290USD, one set include one 2\*3M P18 video curtain ,one multi controller , one signal wire ,one power cable and other free parts leds and so on,this is EXW price, no include the shipping cost.

Any size and any pitch can be customized, contact us leave the size you want, we will send you quotation asap.





RGB 3in1 SMD leds. long lifetime

with big IC, 4pin thickened copper wire



Feedback from customers



### Installation



Controller



# SD card control

There are 30pcs program in SD card



Computer offline control



DMX512 control







One set spare parts



Package





# **Recommend Products**

# Product packaging

Packing Detail:1.Carton box(default) 2.Flight case (customer logo are avaliable)

Delivery Detail: Shipped in 3 - 15 days after payment.



### Company Profile

Establish in 2008, Guangzhou HOMEI LIGHT is a manufacturer and trader, specialized in research, development and the production of stage light, all of our products comply with international quality standards and are greatly appreciated in a variety of different markets throughout the world.

Our main products: LED dance floor,LED star curtain,RGB vision curtain,moving head beam,LED wall washer, LED par light, Spider light, DMX con