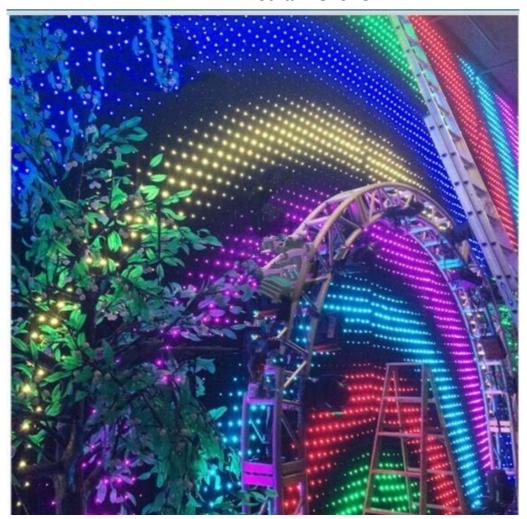

# Homei video curtain RGB vision curtain cortina de video led de fondo de boda vision cloth

Products Name

Homei video curtain RGB vision curtain cortina de video led de

fondo de boda vision cloth

Model Number HM-V18
Power consumption 150W

Material Double decker fireproof velvet
Application disco, bar,stage,wedding,club.

Fuse 3A(power supplier) 10S(control PCB)
Control system All on/DMX512/Sound Active/Automatic

Channel 8CH

Programs 30 different programs in multi controller

Led color RGB 3in1

Led quantity P18cm about 30pcs led/SQM
Curtain color Black,Dark Blue,White,Red and etc

Regular size 2\*3m,3\*4m,3\*6m,4\*6m,4\*8m,any size can be customized

Price P18cm 32usd per meter,any color,any size can be customized