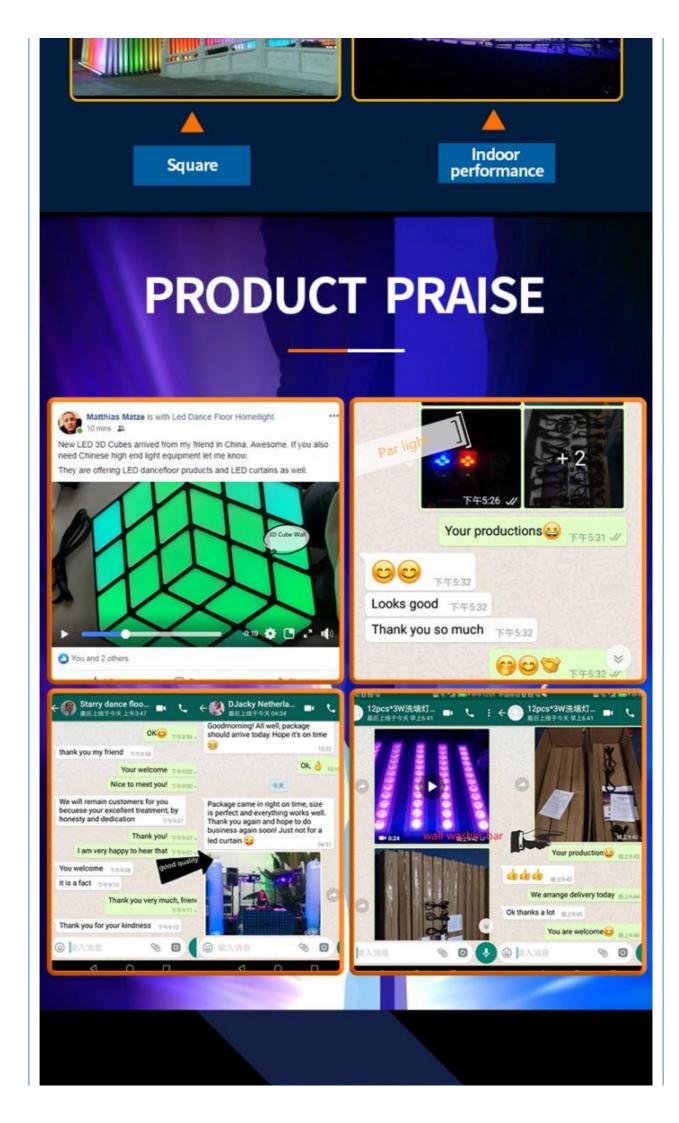

Any size and any pitch can be customized, contact us leave the size you want, we will send you quotation asap.

RGB 3in1 SMD leds. long lifetime

with big IC, 4pin thickened copper wire

Feedback from customers