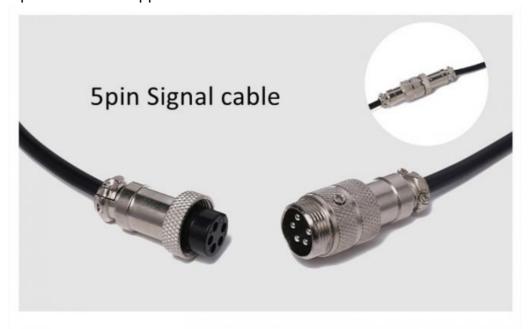

one set price is 290USD, one set include one 2\*3M P18 video curtain ,one multi controller , one signal wire ,one power cable and other free parts leds and so on,this is EXW price, no include the shipping cost.