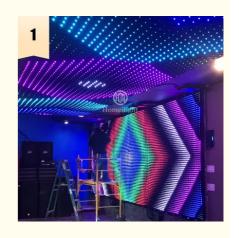

### Projection Lights Homei RGB Vision Curtain for Wedding Cortina de Video LED and Fuse 3A

# Homei video curtain RGB vision curtain cortina de video led de fondo de boda vision cloth

Products Name

Homei video curtain RGB vision curtain cortina de video led de

fondo de boda vision cloth

Model Number HM-V18
Power consumption 150W