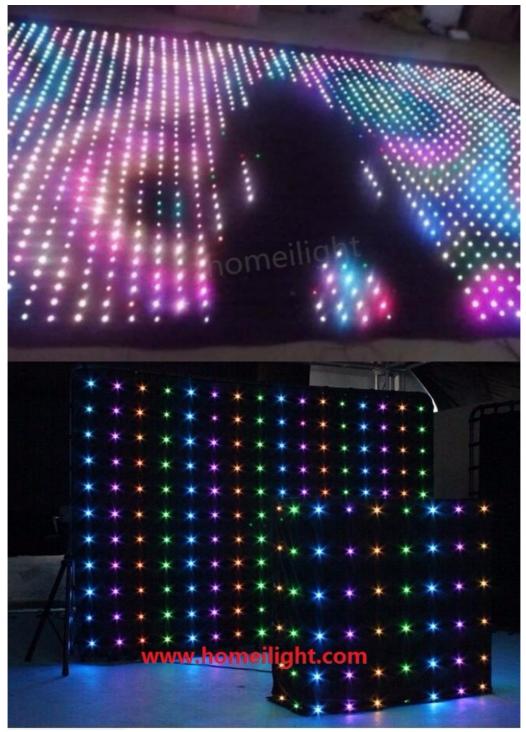

# Homei video curtain RGB vision curtain cortina de video led de fondo de boda vision cloth

Products Name

Homei video curtain RGB vision curtain cortina de video led de

fondo de boda vision cloth

Model Number HM-V18
Power consumption 150W

Material Double decker fireproof velvet
Application disco, bar,stage,wedding,club.

Fuse 3A(power supplier) 10S(control PCB)
Control system All on/DMX512/Sound Active/Automatic

Channel 8CH

Programs 30 different programs in multi controller

Led color RGB 3in1

Led quantity P18cm about 30pcs led/SQM
Curtain color Black,Dark Blue,White,Red and etc

Regular size 2\*3m,3\*4m,3\*6m,4\*6m,4\*8m,any size can be customized

Price P18cm 32usd per meter,any color,any size can be customized