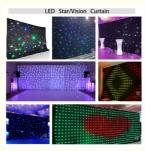

### More Images

# Homei video curtain RGB vision curtain cortina de video led de fondo de boda vision cloth

Products Name

Homei video curtain RGB vision curtain cortina de video led de

fondo de boda vision cloth

Model Number HM-V18
Power consumption 150W