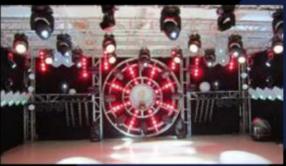

# Homei video curtain RGB vision curtain cortina de video led de fondo de boda vision cloth

Products Name

Homei video curtain RGB vision curtain cortina de video led de

fondo de boda vision cloth

Model Number HM-V18
Power consumption 150W

Material Double decker fireproof velvet
Application disco, bar,stage,wedding,club.

Fuse 3A(power supplier) 10S(control PCB)
Control system All on/DMX512/Sound Active/Automatic

Channel 8CH

Programs 30 different programs in multi controller