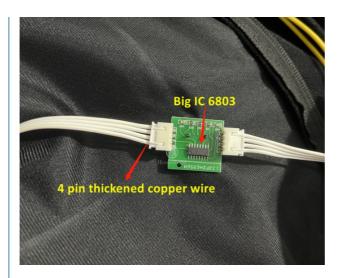

Any size and any pitch can be customized, contact us leave the size you want, we will send you quotation asap.

RGB 3in1 SMD leds. long lifetime

with big IC, 4pin thickened copper wire

Feedback from customers