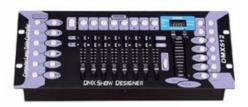

ller

Led color RGB 3in1

Led quantity P18cm about 30pcs led/SQM
Curtain color Black,Dark Blue,White,Red and etc

Regular size 2\*3m,3\*4m,3\*6m,4\*6m,4\*8m,any size can be customized

Price P18cm 32usd per meter,any color,any size can be customized

one set price is 290USD, one set include one 2\*3M P18 video curtain ,one multi controller , one signal wire ,one power cable and other free parts leds and so on,this is EXW price, no include the shipping cost.

Any size and any pitch can be customized, contact us leave the size you want, we will send you quotation asap.





RGB 3in1 SMD leds. long lifetime

with big IC, 4pin thickened copper wire



Feedback from customers



### Installation



Controller



# SD card control

There are 30pcs program in SD card



Computer offline control



DMX512 control







One set spare parts



Package





# **Recommend Products**

# Product packaging

Packing Detail:1.Carton box(default) 2.Flight case (customer logo are avaliable)

Delivery Detail: Shipped in 3 - 15 days after payment.



### Company Profile

Establish in 2008, Guangzhou HOMEI LIGHT is a manufacturer and trader, specialized in research, development and the production of stage light, all of our products comply with international quality standards and are greatly appreciated in a variety of different markets throughout the world.

Our main products: LED dance floor,LED star curtain,RGB vision curtain,moving head beam,LED wall washer, LED par light, Spider light, DMX controller and so on.

If you are interested in any of our products or would like to discuss a custom