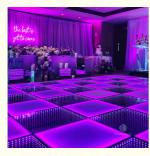

#### More Images

for more products please visit us on discostagelight.com

Product Description

## **Products Description**

| Products Name     | Wholesale RGB LED Dance Floor LED 3D Mirror Abyss Dance<br>Floor 3D DJ Stage Lighting Floor For Stage Show Event |
|-------------------|------------------------------------------------------------------------------------------------------------------|
| Model Number      | HM-LF05                                                                                                          |
| Power consumption | 20W                                                                                                              |
| Led Qty           | 48/96pcs RGB 3in1 SMD 5050 leds                                                                                  |
| Application       | disco, bar,stage,wedding,club.                                                                                   |
| Maximum power     | 20W                                                                                                              |
| Brightness        | high brightness                                                                                                  |
| Program           | 30pcs, you can put 80pcs different you want                                                                      |
| Panel material    | tempered glass                                                                                                   |
| Base material     | high strength thick iron plate                                                                                   |
| Control mode      | DMX512, online control, automatix, SD card, sound active, master-slave                                           |
| Protection lever  | IP55                                                                                                             |
| Channel           | 8CH                                                                                                              |
| Size              | 50*50*7cm/100*100*6cm                                                                                            |
| Weight            | 10/40KG                                                                                                          |