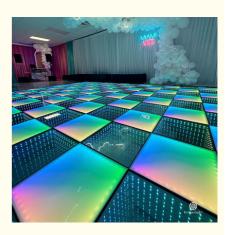

#### More Images

for more products please visit us on discostagelight.com

Product Description

## **Products Description**

| Products Name     | Wholesale RGB LED Dance Floor LED 3D Mirror Abyss Dance<br>Floor 3D DJ Stage Lighting Floor For Stage Show Event |
|-------------------|------------------------------------------------------------------------------------------------------------------|
| Model Number      | HM-LF05                                                                                                          |
| Power consumption | 20W                                                                                                              |
| Led Qty           | 48/96pcs RGB 3in1 SMD 5050 leds                                                                                  |
| Application       | disco, bar,stage,wedding,club.                                                                                   |
| Maximum power     | 20W                                                                                                              |
| Brightness        | high brightness                                                                                                  |
| Program           | 30pcs, you can put 80pcs different you want                                                                      |
| Panel material    | tempered glass                                                                                                   |
| Base material     | high strength thick iron plate                                                                                   |
| Control mode      | DMX512, online control, automatix, SD card, sound active, master-slave                                           |
| Protection lever  | IP55                                                                                                             |
| Channel           | 8CH                                                                                                              |
| Size              | 50*50*7cm/100*100*6cm                                                                                            |
| Weight            | 10/40KG                                                                                                          |