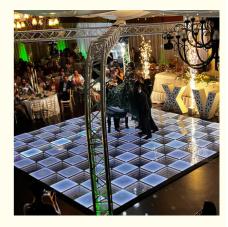

#### More Images

for more products please visit us on discostagelight.com

Product Description

## **Products Description**

| Products Name     | Wholesale RGB LED Dance Floor LED 3D Mirror Abyss Dance<br>Floor 3D DJ Stage Lighting Floor For Stage Show Event |
|-------------------|------------------------------------------------------------------------------------------------------------------|
| Model Number      | HM-LF05                                                                                                          |
| Power consumption | 20W                                                                                                              |
| Led Qty           | 48/96pcs RGB 3in1 SMD 5050 leds                                                                                  |
| Application       | disco, bar,stage,wedding,club.                                                                                   |
| Maximum power     | 20W                                                                                                              |
| Brightness        | high brightness                                                                                                  |
| Program           | 30pcs, you can put 80pcs different you want                                                                      |
| Panel material    | tempered glass                                                                                                   |
| Base material     | high strength thick iron plate                                                                                   |
| Control mode      | DMX512, online control, automatix, SD card, sound active, master-slave                                           |
| Protection lever  | IP55                                                                                                             |
| Channel           | 8CH                                                                                                              |
| Size              | 50*50*7cm/100*100*6cm                                                                                            |
| Weight            | 10/40KG                                                                                                          |