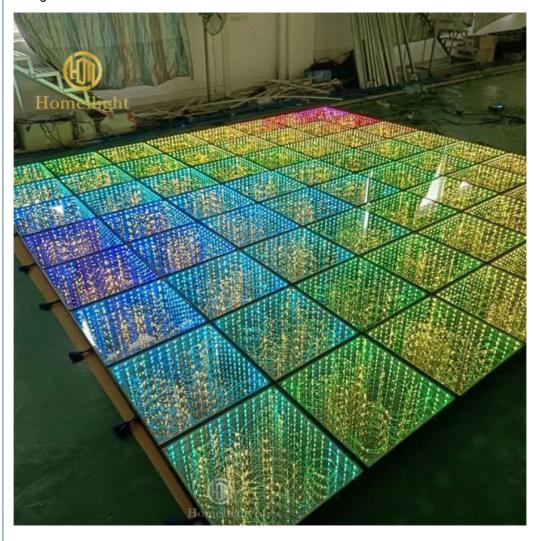

### More Images

**RGB Dance Floor Tiles Panels Portable Glass Disco Night Club Uplights DMX RGB Color Luces DJ 3d Infinity Mirror Led Dancefloor** 

Our dance floor can show different video,flash,starlit twinkling,patterns and color changed. There are 88 programs in SD card . We give you software for free to reprogram all kinds of flash,files patterns you like by your computer.