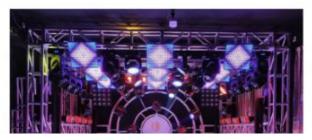

### More Images

**RGB Dance Floor Tiles Panels Portable Glass Disco Night Club Uplights DMX RGB Color Luces DJ 3d Infinity Mirror Led Dancefloor** 

### **Products Description**

Material Tempering Glass

Power consumption 15W

Led RGB 3in1 SMD 5050 leds

**Application** disco, bar, stage, wedding, club.

Certification CE/ROHS/SGS/TUV /MSDS

Life time 100,000 hours