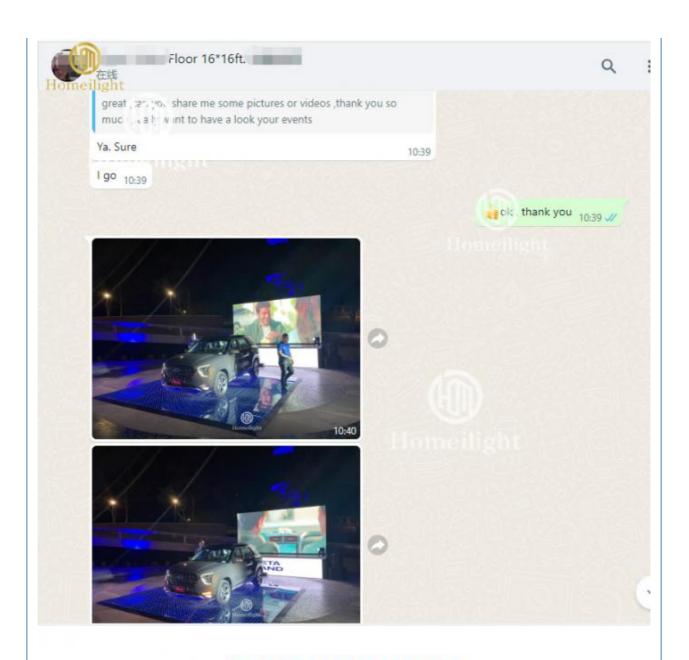

Our dance floor can show different video,flash,starlit twinkling,patterns and color changed. There are 88 programs in SD card . We give you software for free to reprogram all kinds of flash,files patterns you like by your computer.