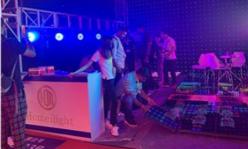

### More Images

**RGB Dance Floor Tiles Panels Portable Glass Disco Night Club Uplights DMX RGB Color Luces DJ 3d Infinity Mirror Led Dancefloor** 

Our dance floor can show different video,flash,starlit twinkling,patterns and color changed. There are 88 programs in SD card . We give you software for free to reprogram all kinds of flash,files patterns you like by your computer.