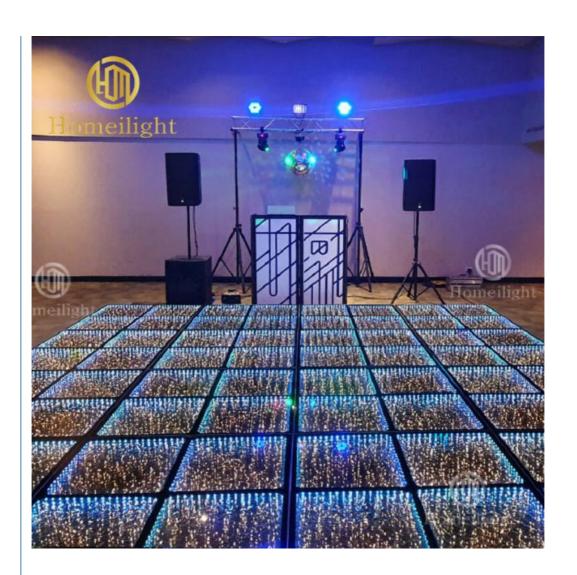

### **Products Description**

Material Tempering Glass

Power consumption 15W

Led RGB 3in1 SMD 5050 leds

**Application** disco, bar, stage, wedding, club.

Certification CE/ROHS/SGS/TUV /MSDS

Life time 100,000 hours