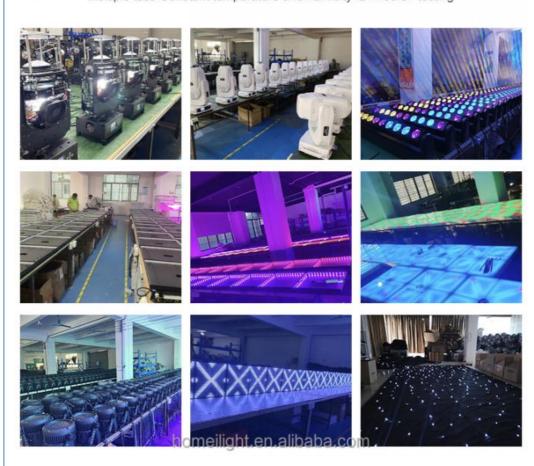

# **COMPANY PROFILE**

2000 m² + Factory base/5 Engineer/Top 500 China brand

Established in 2008, Guangzhou HOMEILIGHT is a manufacturer .We are the first manufacturer for producing led star curtain in China.we also focus on led dance floor, moving head Beam ,led par uplights for more than 15 years. Homei light has a professional team in research, development, production and sales. there are 20 major domestic TV stations cooperate with us for many years like Hunan TV station, Jiangsu TV stations, An hui province theater and so on.

# PRODUCTION LINE

Multiple test/ Constant temperature and humidity /24 hours+ testing