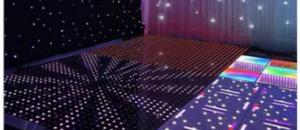

### More Images

**RGB Dance Floor Tiles Panels Portable Glass Disco Night Club Uplights DMX RGB Color Luces DJ 3d Infinity Mirror Led Dancefloor** 

Our dance floor can show different video,flash,starlit twinkling,patterns and color changed. There are 88 programs in SD card . We give you software for free to reprogram all kinds of flash,files patterns you like by your computer.