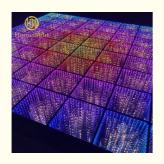

### More Images

**RGB Dance Floor Tiles Panels Portable Glass Disco Night Club Uplights DMX RGB Color Luces DJ 3d Infinity Mirror Led Dancefloor** 

Our dance floor can show different video,flash,starlit twinkling,patterns and color changed. There are 88 programs in SD card . We give you software for free to reprogram all kinds of flash,files patterns you like by your computer.