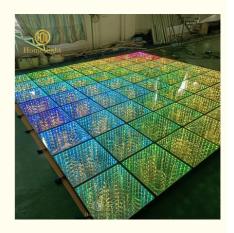

### More Images

**RGB Dance Floor Tiles Panels Portable Glass Disco Night Club Uplights DMX RGB Color Luces DJ 3d Infinity Mirror Led Dancefloor** 

Our dance floor can show different video,flash,starlit twinkling,patterns and color changed. There are 88 programs in SD card . We give you software for free to reprogram all kinds of flash,files patterns you like by your computer.