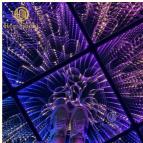

### More Images

**RGB Dance Floor Tiles Panels Portable Glass Disco Night Club Uplights DMX RGB Color Luces DJ 3d Infinity Mirror Led Dancefloor** 

Our dance floor can show different video,flash,starlit twinkling,patterns and color changed. There are 88 programs in SD card . We give you software for free to reprogram all kinds of flash,files patterns you like by your computer.