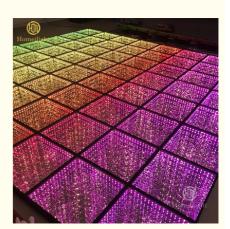

### More Images

**RGB Dance Floor Tiles Panels Portable Glass Disco Night Club Uplights DMX RGB Color Luces DJ 3d Infinity Mirror Led Dancefloor** 

Our dance floor can show different video,flash,starlit twinkling,patterns and color changed. There are 88 programs in SD card . We give you software for free to reprogram all kinds of flash,files patterns you like by your computer.