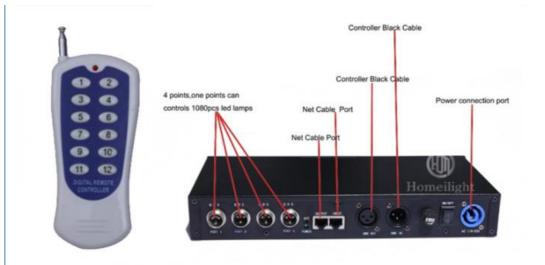

Program 40 pcs, you can put 88pcs different you want

Warranty 1 Year

OEM & ODM Service 24 Hours Online

if you have any question welcome to contact with us at anytime

Control mode DMX512, online control,automatix,SD card,sound active,master-

slave Matrix Remote Controller

Project Capability We Have 500+ overseas project engineering experience

Any reasonable project is welcome

Channel 8CH

**Size** 50\*50\*7cm/60\*60\*7cm /100\*100\*7cm

Weight 8KG/10KG/40KG

Our dance floor can show different video,flash,starlit twinkling,patterns and color changed. There are 88 programs in SD card . We give you software for free to reprogram all kinds of flash,files patterns you like by your computer.