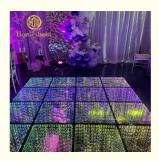

### More Images

**RGB Dance Floor Tiles Panels Portable Glass Disco Night Club Uplights DMX RGB Color Luces DJ 3d Infinity Mirror Led Dancefloor** 

Our dance floor can show different video,flash,starlit twinkling,patterns and color changed. There are 88 programs in SD card . We give you software for free to reprogram all kinds of flash,files patterns you like by your computer.