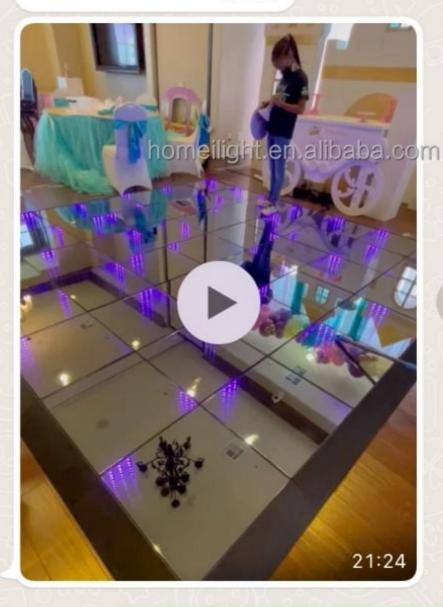

### More Images

**RGB Dance Floor Tiles Panels Portable Glass Disco Night Club Uplights DMX RGB Color Luces DJ 3d Infinity Mirror Led Dancefloor** 