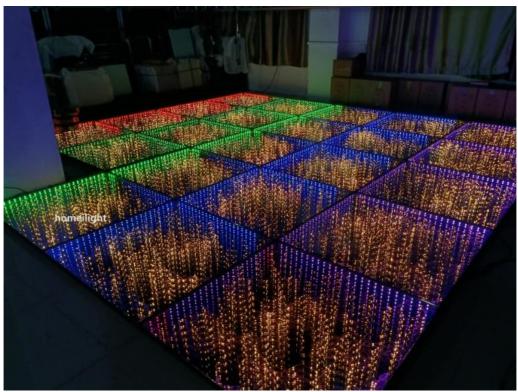

### More Images

**RGB Dance Floor Tiles Panels Portable Glass Disco Night Club Uplights DMX RGB Color Luces DJ 3d Infinity Mirror Led Dancefloor** 

Our dance floor can show different video,flash,starlit twinkling,patterns and color changed. There are 88 programs in SD card . We give you software for free to reprogram all kinds of flash,files patterns you like by your computer.