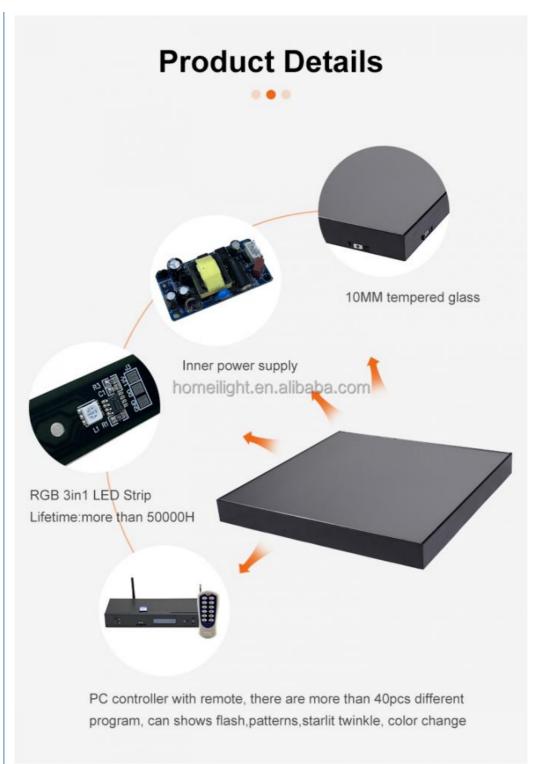

### **Products Description**

Material Tempering Glass

Power consumption 15W

Led RGB 3in1 SMD 5050 leds

**Application** disco, bar, stage, wedding, club.

Certification CE/ROHS/SGS/TUV /MSDS

Life time 100,000 hours

Program 40 pcs, you can put 88pcs different you want

Warranty 1 Year

OEM & ODM Service 24 Hours Online

if you have any question welcome to contact with us at anytime

Control mode DMX512, online control,automatix,SD card,sound active,master-

slave Matrix Remote Controller

Project Capability We Have 500+ overseas project engineering experience

Any reasonable project is welcome

Channel 8CH

**Size** 50\*50\*7cm/60\*60\*7cm /100\*100\*7cm

Weight 8KG/10KG/40KG

Our dance floor can show different video,flash,starlit twinkling,patterns and color changed. There are 88 programs in SD card . We give you software for free to reprogram all kinds of flash,files patterns you like by your computer.