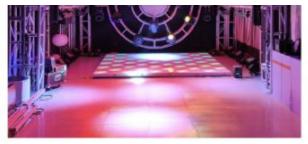

### More Images

**RGB Dance Floor Tiles Panels Portable Glass Disco Night Club Uplights DMX RGB Color Luces DJ 3d Infinity Mirror Led Dancefloor** 

### **Products Description**

Material Tempering Glass

Power consumption 15W

Led RGB 3in1 SMD 5050 leds

**Application** disco, bar, stage, wedding, club.

Certification CE/ROHS/SGS/TUV /MSDS

Life time 100,000 hours

Our dance floor can show different video,flash,starlit twinkling,patterns and color changed. There are 88 programs in SD card . We give you software for free to reprogram all kinds of flash,files patterns you like by your computer.