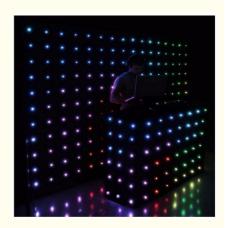

# Guangzhou Homei stage lighting flexible wedding wall backdrop LED video curtain light for DJ

Products Name

Guangzhou Homei stage lighting flexible wedding wall backdrop

LED video curtain light for DJ

Model Number HM-V18
Power consumption 150W

MaterialDouble decker fireproof velvetApplicationdisco, bar,stage,wedding,club.Fuse3A(power supplier) 10S(control PCB)Control systemAll on/DMX512/Sound Active/Automatic

Channel 8CH

Programs 30 different programs in multi controller

Led color RGB 3in1

Led quantity P18cm about 30pcs led/SQM
Curtain color Black, Dark Blue, White, Red and etc

Regular size 2\*3m,3\*4m,3\*6m,4\*6m,4\*8m,any size can be customized

Price P18cm 32usd per meter,any color,any size can be customized