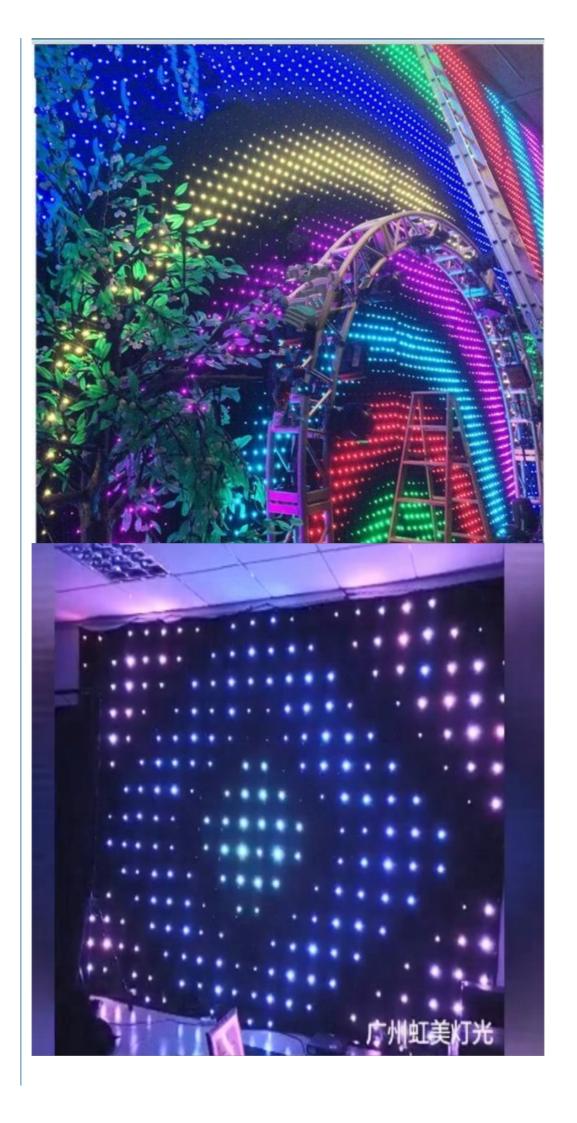

#### More Images

# Guangzhou Homei stage lighting flexible wedding wall backdrop LED video curtain light for DJ

Products Name

Guangzhou Homei stage lighting flexible wedding wall backdrop

LED video curtain light for DJ

Model Number HM-V18
Power consumption 150W

Led color RGB 3in1

Led quantity P18cm about 30pcs led/SQM
Curtain color Black, Dark Blue, White, Red and etc

Regular size 2\*3m,3\*4m,3\*6m,4\*6m,4\*8m,any size can be customized

Price P18cm 32usd per meter,any color,any size can be customized