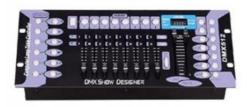

cost.

Any size and any pitch can be customized, contact us leave the size you want, we will send you quotation asap.

RGB 3in1 SMD leds. long lifetime

with big IC, 4pin thickened copper wire

Installation

Controller

SD card control

There are 30pcs program in SD card

**Computer offline control** 

DMX512 control

**Curtain Shows** 

One set spare parts

Package