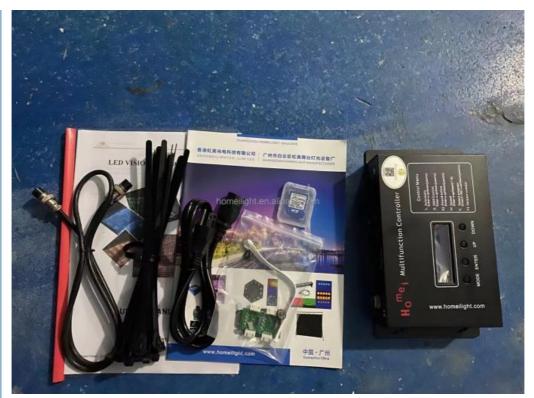

one set price is 290USD, one set include one 2\*3M P18 video curtain ,one multi controller , one signal wire ,one power cable and other free parts leds and so on,this is EXW price, no include the shipping

SD card control

There are 30pcs program in SD card

**Computer offline control** 

DMX512 control

**Curtain Shows** 

One set spare parts

Package