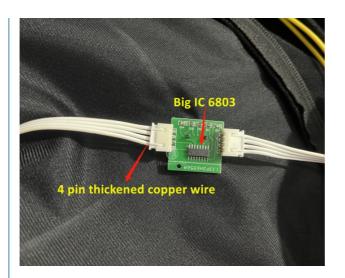

cost.

Any size and any pitch can be customized, contact us leave the size you want, we will send you quotation asap.

RGB 3in1 SMD leds. long lifetime

with big IC, 4pin thickened copper wire

Installation

Controller