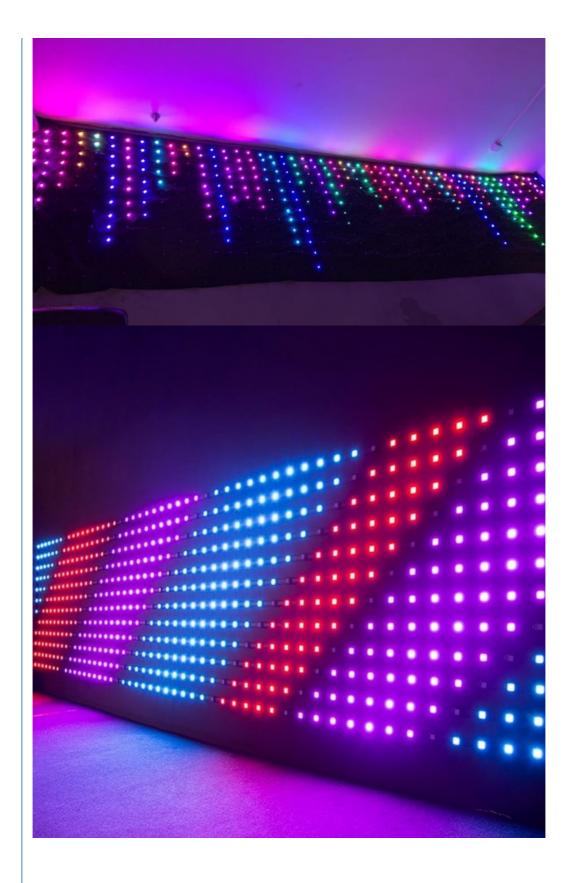

#### More Images

Led color RGB 3in1

Led quantity P18cm about 30pcs led/SQM
Curtain color Black, Dark Blue, White, Red and etc

Regular size 2\*3m,3\*4m,3\*6m,4\*6m,4\*8m,any size can be customized

Price P18cm 32usd per meter,any color,any size can be customized