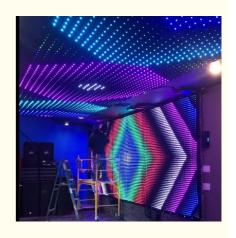

# Guangzhou Homei stage lighting flexible wedding wall backdrop LED video curtain light for DJ

Products Name

Guangzhou Homei stage lighting flexible wedding wall backdrop

LED video curtain light for DJ

Model Number HM-V18
Power consumption 150W

MaterialDouble decker fireproof velvetApplicationdisco, bar,stage,wedding,club.Fuse3A(power supplier) 10S(control PCB)Control systemAll on/DMX512/Sound Active/Automatic

Channel 8CH

Programs 30 different programs in multi controller

Led color RGB 3in1

Led quantity P18cm about 30pcs led/SQM
Curtain color Black, Dark Blue, White, Red and etc

Regular size 2\*3m,3\*4m,3\*6m,4\*6m,4\*8m,any size can be customized

Price P18cm 32usd per meter,any color,any size can be customized