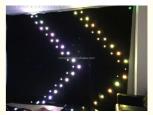

# Guangzhou Homei stage lighting flexible wedding wall backdrop LED video curtain light for DJ

Products Name

Guangzhou Homei stage lighting flexible wedding wall backdrop

LED video curtain light for DJ

Model Number HM-V18
Power consumption 150W

MaterialDouble decker fireproof velvetApplicationdisco, bar,stage,wedding,club.Fuse3A(power supplier) 10S(control PCB)Control systemAll on/DMX512/Sound Active/Automatic

Channel 8CH

Programs 30 different programs in multi controller

Led color RGB 3in1

Led quantity P18cm about 30pcs led/SQM
Curtain color Black, Dark Blue, White, Red and etc

Regular size 2\*3m,3\*4m,3\*6m,4\*6m,4\*8m,any size can be customized

Price P18cm 32usd per meter,any color,any size can be customized