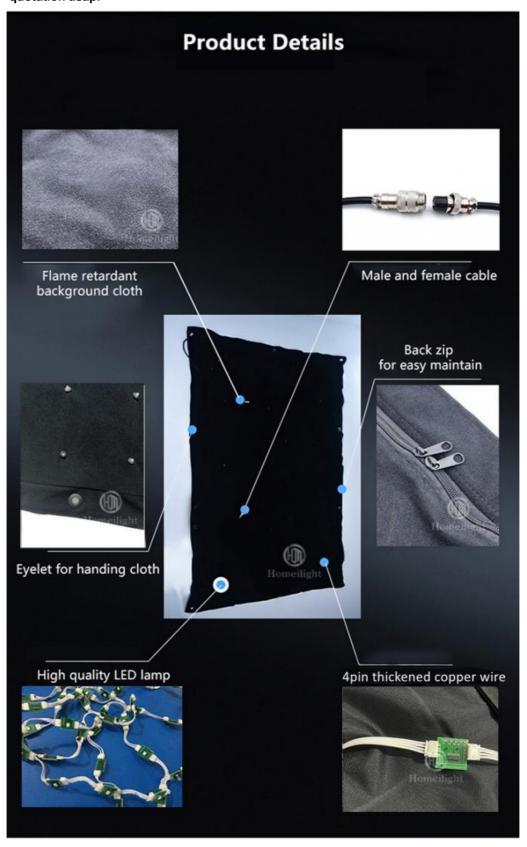

# Guangzhou Homei stage lighting flexible wedding wall backdrop LED video curtain light for DJ

Products Name

Guangzhou Homei stage lighting flexible wedding wall backdrop

LED video curtain light for DJ

Model Number HM-V18
Power consumption 150W

MaterialDouble decker fireproof velvetApplicationdisco, bar,stage,wedding,club.Fuse3A(power supplier) 10S(control PCB)Control systemAll on/DMX512/Sound Active/Automatic

Channel 8CH

Programs 30 different programs in multi controller

cost.

Any size and any pitch can be customized, contact us leave the size you want, we will send you quotation asap.

RGB 3in1 SMD leds. long lifetime

with big IC, 4pin thickened copper wire

Installation

Controller