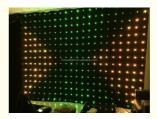

# Guangzhou Homei stage lighting flexible wedding wall backdrop LED video curtain light for DJ

Products Name

Guangzhou Homei stage lighting flexible wedding wall backdrop

LED video curtain light for DJ

Model Number HM-V18
Power consumption 150W

MaterialDouble decker fireproof velvetApplicationdisco, bar,stage,wedding,club.Fuse3A(power supplier) 10S(control PCB)Control systemAll on/DMX512/Sound Active/Automatic

Channel 8CH

Programs 30 different programs in multi controller

Led color RGB 3in1

Led quantity P18cm about 30pcs led/SQM
Curtain color Black, Dark Blue, White, Red and etc

Regular size 2\*3m,3\*4m,3\*6m,4\*6m,4\*8m,any size can be customized

Price P18cm 32usd per meter,any color,any size can be customized