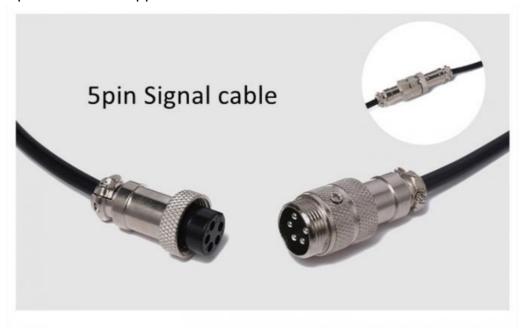

one set price is 290USD, one set include one 2\*3M P18 video curtain ,one multi controller , one signal wire ,one power cable and other free parts leds and so on,this is EXW price, no include the shipping