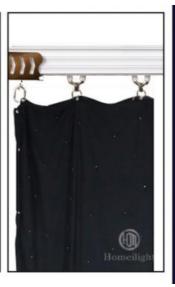

# 100000 Hours Lifespan Homei Stage Lighting LED Video Curtain for DJ **Wedding Backdrop**

# Guangzhou Homei stage lighting flexible wedding wall backdrop LED video curtain light for DJ

Products Name

Guangzhou Homei stage lighting flexible wedding wall backdrop

LED video curtain light for DJ

Model Number HM-V18
Power consumption 150W

Led color RGB 3in1

Led quantity P18cm about 30pcs led/SQM
Curtain color Black, Dark Blue, White, Red and etc

Regular size 2\*3m,3\*4m,3\*6m,4\*6m,4\*8m,any size can be customized

Price P18cm 32usd per meter,any color,any size can be customized