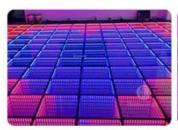

### More Images

3D infinity tempered glass illuminated light up 3D mirror dance floor 50x50cm wedding dance panel

**Products Description** 

### PRODUCT SPECIFICATIONS

3D infinity tempered glass illuminated light up 3D mirror dance floor 50x50cm wedding dance panel **Products Name** 

HM-LF05 Model Number

20W Power consumption

Led Qty 48/96pcs RGB 3in1 SMD 5050 leds