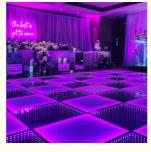

### More Images

3D infinity tempered glass illuminated light up 3D mirror dance floor 50x50cm wedding dance panel

**Products Description** 

### PRODUCT SPECIFICATIONS

3D infinity tempered glass illuminated light up 3D mirror dance floor 50x50cm wedding dance panel **Products Name** 

HM-LF05 Model Number

20W Power consumption

Led Qty 48/96pcs RGB 3in1 SMD 5050 leds