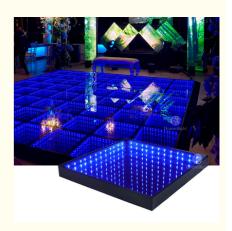

### 50CM\*50CM\*7CM 3D Infinity Tempered Glass Illuminated Light Up Dance Floor for Wedding

### More Images

3D infinity tempered glass illuminated light up 3D mirror dance floor 50x50cm wedding dance panel

**Products Description** 

### PRODUCT SPECIFICATIONS

3D infinity tempered glass illuminated light up 3D mirror dance floor 50x50cm wedding dance panel **Products Name** 

HM-LF05 Model Number

20W Power consumption

Led Qty 48/96pcs RGB 3in1 SMD 5050 leds