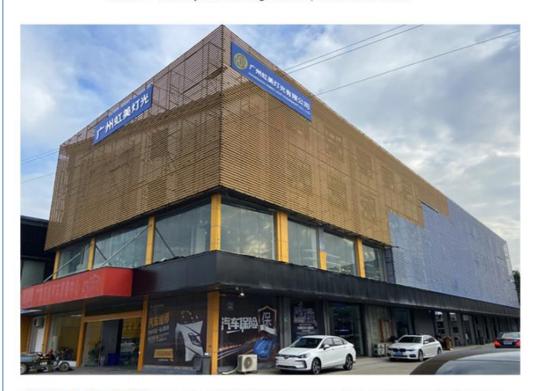

### Company Profile

Establish in 2008, Guangzhou HOMEI LIGHT is a manufacturer and trader, specialized in research, development and the production of stage light, all of our products comply with international quality standards and are greatly appreciated in a variety of different markets throughout the world.

# **COMPANY PROFILE**

2000 m² + Factory base/5 Engineer/Top 500 China brand

Established in 2008, Guangzhou HOMEILIGHT is a manufacturer .We are the first manufacturer for producing led star curtain in China.we also focus on led dance floor, moving head Beam ,led par uplights for more than 15 years. Homei light has a professional team in research, development, production and sales. there are 20 major domestic TV stations cooperate with us for many years like Hunan TV station, Jiangsu TV stations, An hui province theater and so on.