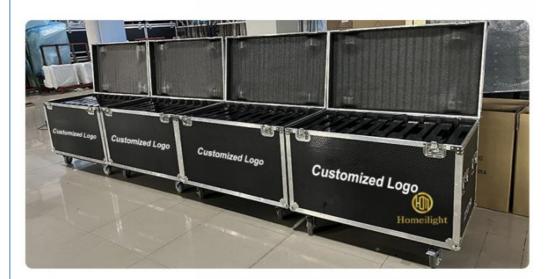

*







Pattern Effect

Twinkle Effect

3D Effect





**IP65 Waterproof** 

. . .



Our Production Line





# **Customer Feedback**













# Which Size Is Suitable For You?



| Foot Size | Metric Size | Quantity Needed | Dancer Quantity |
|-----------|-------------|-----------------|-----------------|
| 14*14FT   | 4*4m        | 64pcs           | 35-45 dancers   |
| 16*16FT   | 5*5m        | 100pcs          | 60-70 dancers   |
| 20*20FT   | 6*6m        | 144pcs          | 95-110 dancers  |
| 24*24FT   | 7*7m        | 196pcs          | 130-160 dancers |
| 26*26FT   | 8*8m        | 256pcs          | 165-190 dancers |
| 30*30FT   | 9*9m        | 324pcs          | 220-250 dancers |
| 32*32FT   | 10*10m      | 400pcs          | 260-300 dancers |

# **PRODUCT PACKING**







Carton



## Flight Case

## 10 Panels

In one case

# **12MM**

Thinkness strong board

# **Football Pattern**

Is not easy to scratch

## 6inch

Silent big wheel

# **MAKE LOGO FOR FREE**

### **Recommend Products**

### Company Profile

Establish in 2008, Guangzhou HOMEI LIGHT is a manufacturer and trader, specialized in research, development and the production of stage light, all of our products comply with international quality standards and are greatly appreciated in a variety of different markets throughout the world.

Our main products: LED dance floor,LED star curtain,RGB vision curtain,moving head beam,LED wall washer, LED pa light, Spider light, DMX controller and so on.

If you are interested in any of our products or would like to discuss a custom order, please fell free to contact us