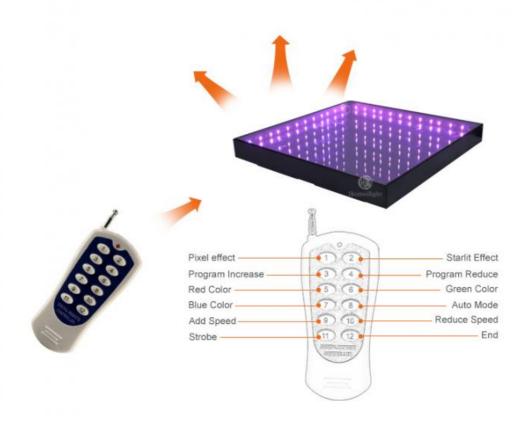

# **Control Method**

# DMX Control

## **Remote Control**

Pattern Effect

Twinkle Effect

3D Effect

**IP65 Waterproof** 

. . .

Our Production Line