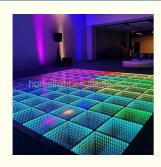

### More Images

3D infinity tempered glass illuminated light up 3D mirror dance floor 50x50cm wedding dance panel

**Products Description** 

### PRODUCT SPECIFICATIONS

3D infinity tempered glass illuminated light up 3D mirror dance floor 50x50cm wedding dance panel **Products Name** 

HM-LF05 Model Number

20W Power consumption

Led Qty 48/96pcs RGB 3in1 SMD 5050 leds

## **Remote Control**

Pattern Effect

Twinkle Effect

3D Effect

**IP65 Waterproof** 

. . .

Our Production Line