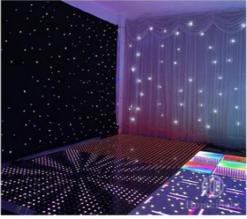

### More Images

3D infinity tempered glass illuminated light up 3D mirror dance floor 50x50cm wedding dance panel

**Products Description** 