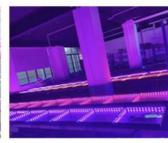

### More Images

3D infinity tempered glass illuminated light up 3D mirror dance floor 50x50cm wedding dance panel

**Products Description** 

### PRODUCT SPECIFICATIONS

3D infinity tempered glass illuminated light up 3D mirror dance floor 50x50cm wedding dance panel **Products Name** 

HM-LF05 Model Number

20W Power consumption

Led Qty 48/96pcs RGB 3in1 SMD 5050 leds

Application disco, bar, stage, wedding, club.

20W Maximum power

high brightness Brightness

30pcs, you can put 80pcs different you want Program

Panel material tempered glass

Base material high strength thick iron plate