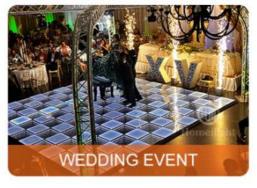

### More Images

3D infinity tempered glass illuminated light up 3D mirror dance floor 50x50cm wedding dance panel

**Products Description** 

Application disco, bar, stage, wedding, club.

20W Maximum power

high brightness Brightness

30pcs, you can put 80pcs different you want Program

Panel material tempered glass

Base material high strength thick iron plate