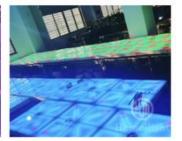

### More Images

3D infinity tempered glass illuminated light up 3D mirror dance floor 50x50cm wedding dance panel

**Products Description** 

### PRODUCT SPECIFICATIONS

3D infinity tempered glass illuminated light up 3D mirror dance floor 50x50cm wedding dance panel **Products Name** 

HM-LF05 Model Number

20W Power consumption

Led Qty 48/96pcs RGB 3in1 SMD 5050 leds