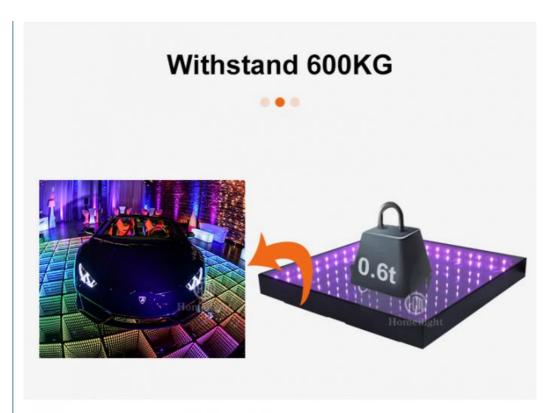

DMX512, online control,automatix,SD card,sound Control mode

active, master-slave

Protection lever IP55

Channel 8CH

Size 50\*50\*7cm/100\*100\*6cm

Weight 10/40KG