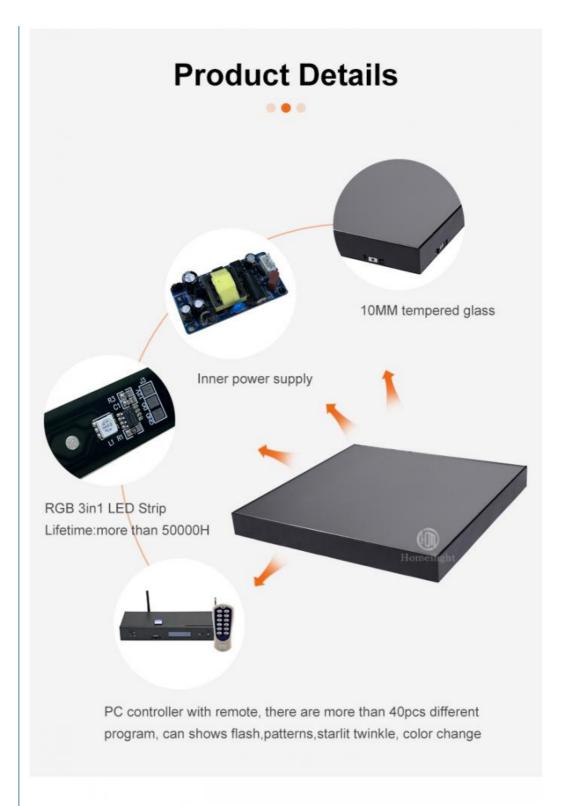

### **Product Specification**

• Color Temperature(CCT): 6000K (Daylight Alert)

 Lamp Luminous 80 Efficiency(lm/w):

• Color Rendering Index(Ra): 80 Support Dimmer:

• Lighting Solutions Service: 24hours Online Services

50000 • Lifespan (hours): 50000 • Working Time (hours): • Product Weight kg: 9.05

Projection Lights • Type: AC100-240V Input Voltage(V): Lamp Luminous Flux(Im): 16200 • CRI (Ra>): 80

• Working Temperature(°C): -25 - 50 • Working Lifetime(Hour):

### PRODUCT SPECIFICATIONS

3D infinity tempered glass illuminated light up 3D mirror dance floor 50x50cm wedding dance panel **Products Name** 

HM-LF05 Model Number

20W Power consumption

Led Qty 48/96pcs RGB 3in1 SMD 5050 leds

Application disco, bar, stage, wedding, club.

20W Maximum power

high brightness Brightness

30pcs, you can put 80pcs different you want Program

Panel material tempered glass

Base material high strength thick iron plate

DMX512, online control,automatix,SD card,sound Control mode

active, master-slave

Protection lever IP55

Channel 8CH

Size 50\*50\*7cm/100\*100\*6cm

Weight 10/40KG