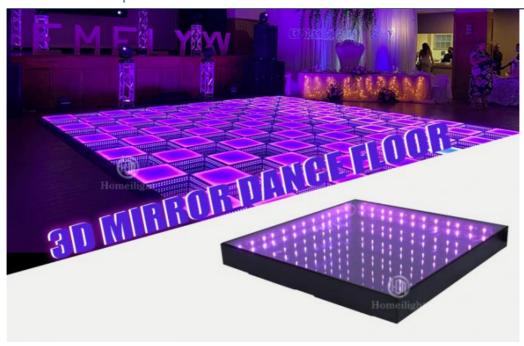

### 50CM\*50CM\*7CM 3D Infinity Tempered Glass Illuminated Light Up Dance Floor for Wedding

### More Images

3D infinity tempered glass illuminated light up 3D mirror dance floor 50x50cm wedding dance panel

**Products Description** 

### PRODUCT SPECIFICATIONS

3D infinity tempered glass illuminated light up 3D mirror dance floor 50x50cm wedding dance panel **Products Name** 

HM-LF05 Model Number

20W Power consumption

Led Qty 48/96pcs RGB 3in1 SMD 5050 leds