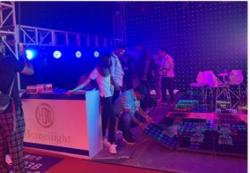

### More Images

3D infinity tempered glass illuminated light up 3D mirror dance floor 50x50cm wedding dance panel

**Products Description** 

Application disco, bar, stage, wedding, club.

20W Maximum power

high brightness Brightness

30pcs, you can put 80pcs different you want Program

Panel material tempered glass

Base material high strength thick iron plate