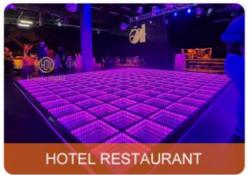

Application disco, bar, stage, wedding, club.

20W Maximum power

high brightness Brightness

30pcs, you can put 80pcs different you want Program

Panel material tempered glass

Base material high strength thick iron plate