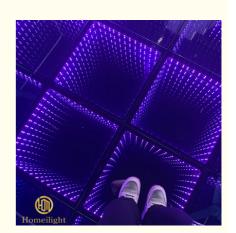

### More Images

3D infinity tempered glass illuminated light up 3D mirror dance floor 50x50cm wedding dance panel

**Products Description** 

### PRODUCT SPECIFICATIONS

3D infinity tempered glass illuminated light up 3D mirror dance floor 50x50cm wedding dance panel **Products Name** 

HM-LF05 Model Number

20W Power consumption

Led Qty 48/96pcs RGB 3in1 SMD 5050 leds