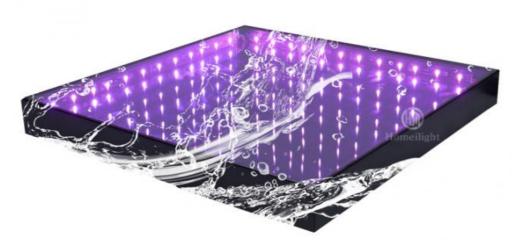

DMX512, online control,automatix,SD card,sound Control mode

active, master-slave

Protection lever IP55

Channel 8CH

Size 50\*50\*7cm/100\*100\*6cm

Weight 10/40KG