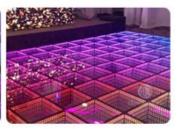

### More Images

3D infinity tempered glass illuminated light up 3D mirror dance floor 50x50cm wedding dance panel

**Products Description** 

### PRODUCT SPECIFICATIONS

3D infinity tempered glass illuminated light up 3D mirror dance floor 50x50cm wedding dance panel **Products Name** 

HM-LF05 Model Number

20W Power consumption

Led Qty 48/96pcs RGB 3in1 SMD 5050 leds