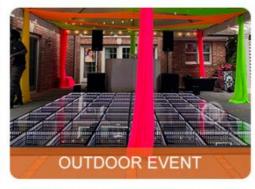

Application disco, bar, stage, wedding, club.

20W Maximum power

high brightness Brightness

30pcs, you can put 80pcs different you want Program

Panel material tempered glass

Base material high strength thick iron plate