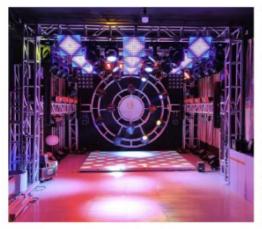

### More Images

3D infinity tempered glass illuminated light up 3D mirror dance floor 50x50cm wedding dance panel

**Products Description** 