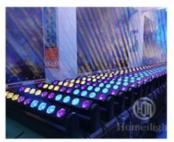

### More Images

3D infinity tempered glass illuminated light up 3D mirror dance floor 50x50cm wedding dance panel

**Products Description** 

### PRODUCT SPECIFICATIONS

3D infinity tempered glass illuminated light up 3D mirror dance floor 50x50cm wedding dance panel **Products Name** 

HM-LF05 Model Number

20W Power consumption

Led Qty 48/96pcs RGB 3in1 SMD 5050 leds

Application disco, bar, stage, wedding, club.

20W Maximum power

high brightness Brightness

30pcs, you can put 80pcs different you want Program

Panel material tempered glass

Base material high strength thick iron plate