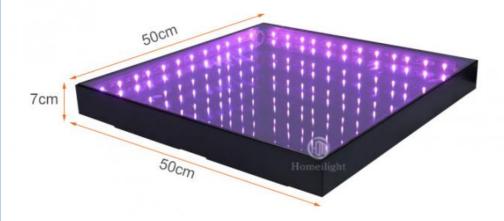

### 50CM\*50CM\*7CM 3D Infinity Tempered Glass Illuminated Light Up Dance Floor for Wedding

### More Images

3D infinity tempered glass illuminated light up 3D mirror dance floor 50x50cm wedding dance panel

**Products Description** 

### PRODUCT SPECIFICATIONS

3D infinity tempered glass illuminated light up 3D mirror dance floor 50x50cm wedding dance panel **Products Name** 

HM-LF05 Model Number

20W Power consumption

Led Qty 48/96pcs RGB 3in1 SMD 5050 leds

DMX512, online control,automatix,SD card,sound Control mode

active, master-slave

Protection lever IP55

Channel 8CH

Size 50\*50\*7cm/100\*100\*6cm

Weight 10/40KG