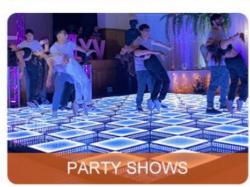

### More Images

3D infinity tempered glass illuminated light up 3D mirror dance floor 50x50cm wedding dance panel

**Products Description** 

Application disco, bar, stage, wedding, club.

20W Maximum power

high brightness Brightness

30pcs, you can put 80pcs different you want Program

Panel material tempered glass

Base material high strength thick iron plate