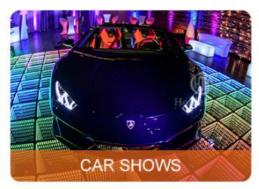

Application disco, bar, stage, wedding, club.

20W Maximum power

high brightness Brightness

30pcs, you can put 80pcs different you want Program

Panel material tempered glass

Base material high strength thick iron plate