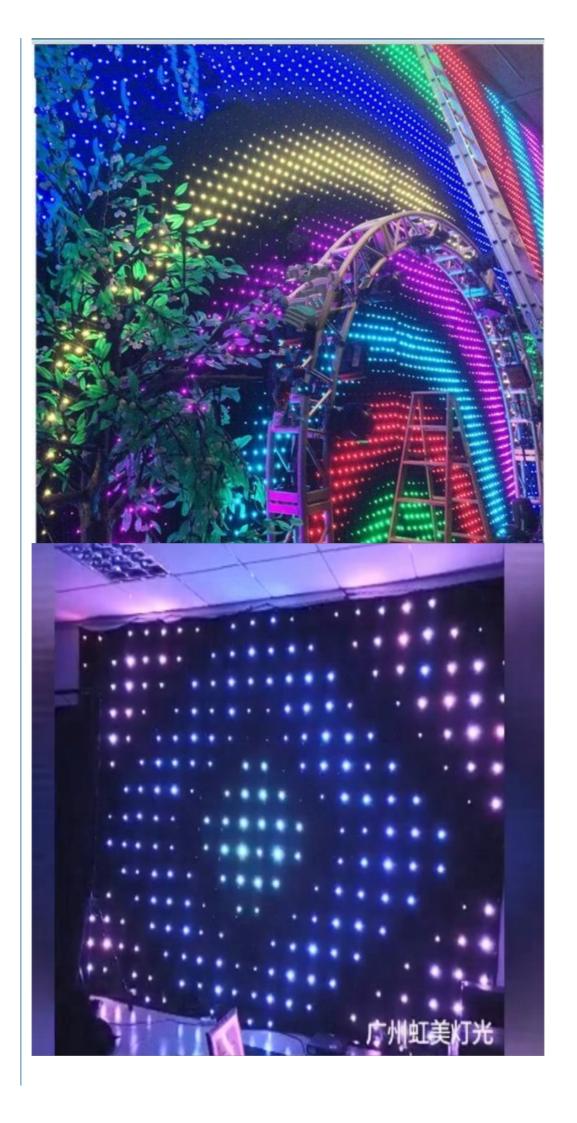

### P18cm 4 \* 5M LED Cortina De Video RGB Vison Tela De Fondo

Products Name P18cm 4 \* 5M LED Cortina De Video RGB Vison Tela De

Fondo

Model Number HM-V18
Power consumption 150W

MaterialDouble decker fireproof velvetApplicationdisco, bar,stage,wedding,club.Fuse3A(power supplier) 10S(control PCB)Control systemAll on/DMX512/Sound Active/Automatic

Channel 8CH

Programs 30 different programs in multi controller

Led color RGB 3in1

Led quantity P18cm about 30pcs led/SQM
Curtain color Black,Dark Blue,White,Red and etc

Regular size 2\*3m,3\*4m,3\*6m,4\*6m,4\*8m,any size can be customized

Price P18cm 32usd per meter,any color,any size can be customized

P18cm, 2\*4meter price is 350usd/set, include one pcs video curtain, one controller, signal cable, power cable and some free leds.

Any size and pitch can be customized, contact us leave the size you want, we will send you quotation asap.