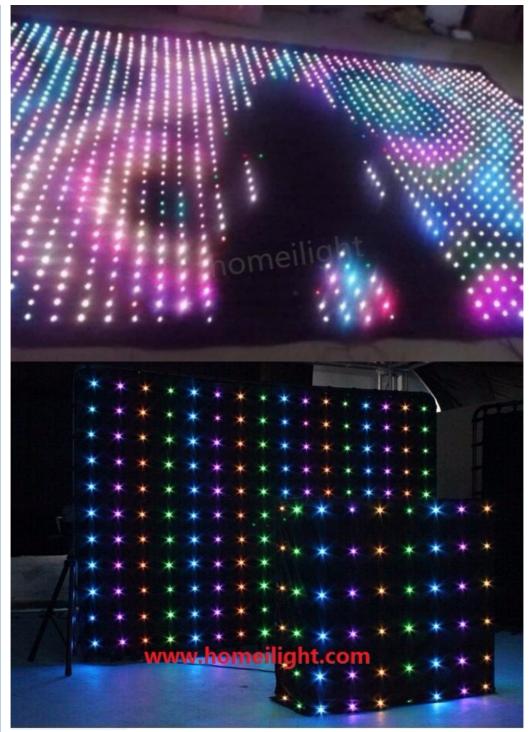

### P18cm 4 \* 5M LED Cortina De Video RGB Vison Tela De Fondo

Products Name P18cm 4 \* 5M LED Cortina De Video RGB Vison Tela De

Fondo

Model Number HM-V18
Power consumption 150W

MaterialDouble decker fireproof velvetApplicationdisco, bar,stage,wedding,club.Fuse3A(power supplier) 10S(control PCB)Control systemAll on/DMX512/Sound Active/Automatic

Channel 8CH

Programs 30 different programs in multi controller

Led color RGB 3in1

Led quantity P18cm about 30pcs led/SQM
Curtain color Black,Dark Blue,White,Red and etc

Regular size 2\*3m,3\*4m,3\*6m,4\*6m,4\*8m,any size can be customized

Price P18cm 32usd per meter,any color,any size can be customized

P18cm, 2\*4meter price is 350usd/set, include one pcs video curtain, one controller, signal cable, power cable and some free leds.

Any size and pitch can be customized, contact us leave the size you want, we will send you quotation asap.