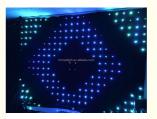

### P18cm 4 \* 5M LED Cortina De Video RGB Vison Tela De Fondo

Products Name P18cm 4 \* 5M LED Cortina De Video RGB Vison Tela De

Fondo

Model Number HM-V18
Power consumption 150W

MaterialDouble decker fireproof velvetApplicationdisco, bar,stage,wedding,club.Fuse3A(power supplier) 10S(control PCB)Control systemAll on/DMX512/Sound Active/Automatic

Channel 8CH

Programs 30 different programs in multi controller

Led color RGB 3in1

Led quantity P18cm about 30pcs led/SQM
Curtain color Black,Dark Blue,White,Red and etc

Regular size 2\*3m,3\*4m,3\*6m,4\*6m,4\*8m,any size can be customized

Price P18cm 32usd per meter,any color,any size can be customized

P18cm, 2\*4meter price is 350usd/set, include one pcs video curtain, one controller, signal cable, power cable and some free leds.

Any size and pitch can be customized, contact us leave the size you want, we will send you quotation asap.