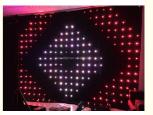

### P18cm 4 \* 5M LED Cortina De Video RGB Vison Tela De Fondo

Products Name P18cm 4 \* 5M LED Cortina De Video RGB Vison Tela De

Fondo

Model Number HM-V18
Power consumption 150W

MaterialDouble decker fireproof velvetApplicationdisco, bar,stage,wedding,club.Fuse3A(power supplier) 10S(control PCB)Control systemAll on/DMX512/Sound Active/Automatic

Channel 8CH

Programs 30 different programs in multi controller

Led color RGB 3in1

Led quantity P18cm about 30pcs led/SQM
Curtain color Black,Dark Blue,White,Red and etc

Regular size 2\*3m,3\*4m,3\*6m,4\*6m,4\*8m,any size can be customized

Price P18cm 32usd per meter,any color,any size can be customized

P18cm, 2\*4meter price is 350usd/set, include one pcs video curtain, one controller, signal cable, power cable and some free leds.

Any size and pitch can be customized, contact us leave the size you want, we will send you quotation asap.