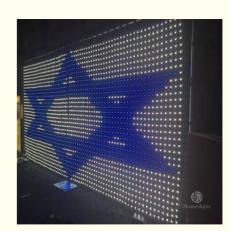

## Lighting and circuitry design P18cm 4 \* 5M RGB LED Video Curtain for Stage Background

### **Basic Information**

Place of Origin: Guangdong, China

Brand Name: Homei

Price: \$780.00/sets 1-19 setsPackaging Details: flightcase/carton

• Supply Ability: 5000 Piece/Pieces per Month



### **Product Specification**

 Color Temperature(CCT): 3200K
 Lamp Luminous 200 Efficiency(lm/w):

Color Rendering Index(Ra): 90Support Dimmer: Yes

• Lighting Solutions Service: Lighting And Circuitry Design

Lifespan (hours): 50000Working Time (hours): 50000Product Weight kg: 1

• Type: Projection Lights

Input Voltage(V): 90-240V
Lamp Luminous Flux(Im): 2500
CRI (Ra>): 90
Working Temperature(°C): -25 - 45
Working Lifetime(Hour): 50000



### More Images











### **Products Description**

### P18cm 4 \* 5M LED Cortina De Video RGB Vison Tela De Fondo

Products Name P18cm 4 \* 5M LED Cortina De Video RGB Vison Tela De

Fondo

Model Number HM-V18
Power consumption 150W

MaterialDouble decker fireproof velvetApplicationdisco, bar,stage,wedding,club.Fuse3A(power supplier) 10S(control PCB)Control systemAll on/DMX512/Sound Active/Automatic

Channel 8CH

Programs 30 different programs in multi controller

Led color RGB 3in1

Led quantity P18cm about 30pcs led/SQM
Curtain color Black,Dark Blue,White,Red and etc

Regular size 2\*3m,3\*4m,3\*6m,4\*6m,4\*8m,any size can be customized

Price P18cm 32usd per meter,any color,any size can be customized

P18cm, 2\*4meter price is 350usd/set, include one pcs video curtain, one contr