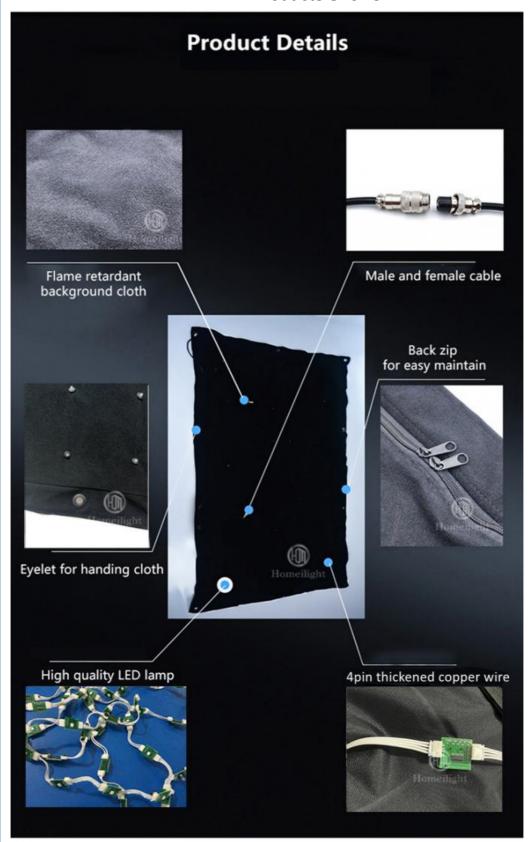

### P18cm 4 \* 5M LED Cortina De Video RGB Vison Tela De Fondo

Products Name P18cm 4 \* 5M LED Cortina De Video RGB Vison Tela De

Fondo

Model Number HM-V18
Power consumption 150W

MaterialDouble decker fireproof velvetApplicationdisco, bar,stage,wedding,club.Fuse3A(power supplier) 10S(control PCB)Control systemAll on/DMX512/Sound Active/Automatic

Channel 8CH

Programs 30 different programs in multi controller

Led color RGB 3in1

Led quantity P18cm about 30pcs led/SQM
Curtain color Black,Dark Blue,White,Red and etc

Regular size 2\*3m,3\*4m,3\*6m,4\*6m,4\*8m,any size can be customized