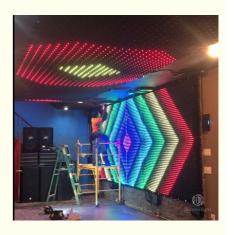

## Lighting and circuitry design P18cm 4 \* 5M RGB LED Video Curtain for Stage Background

### **Basic Information**

Place of Origin: Guangdong, China

Brand Name: Homei

Price: \$780.00/sets 1-19 setsPackaging Details: flightcase/carton

• Supply Ability: 5000 Piece/Pieces per Month



### **Product Specification**

 Color Temperature(CCT): 3200K
 Lamp Luminous 200 Efficiency(lm/w):

Color Rendering Index(Ra): 90Support Dimmer: Yes

• Lighting Solutions Service: Lighting And Circuitry Design

Lifespan (hours): 50000Working Time (hours): 50000Product Weight kg: 1

• Type: Projection Lights

Input Voltage(V): 90-240V
Lamp Luminous Flux(Im): 2500
CRI (Ra>): 90
Working Temperature(°C): -25 - 45
Working Lifetime(Hour): 50000



### More Images











### **Products Description**

### P18cm 4 \* 5M LED Cortina De Video RGB Vison Tela De Fondo

Products Name P18cm 4 \* 5M LED Cortina De Video RGB Vison Tela De

Fondo

Model Number HM-V18
Power consumption 150W

MaterialDouble decker fireproof velvetApplicationdisco, bar,stage,wedding,club.Fuse3A(power supplier) 10S(contro