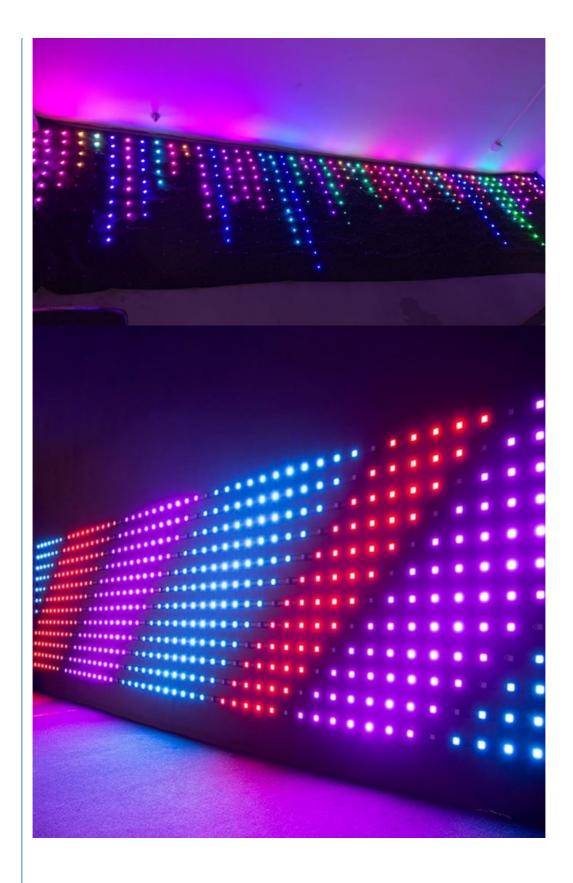

### P18cm 4 \* 5M LED Cortina De Video RGB Vison Tela De Fondo

Products Name P18cm 4 \* 5M LED Cortina De Video RGB Vison Tela De

Fondo

Model Number HM-V18
Power consumption 150W

MaterialDouble decker fireproof velvetApplicationdisco, bar,stage,wedding,club.Fuse3A(power supplier) 10S(control PCB)Control systemAll on/DMX512/Sound Active/Automatic

Channel 8CH

Programs 30 different programs in multi controller

Led color RGB 3in1

Led quantity P18cm about 30pcs led/SQM
Curtain color Black,Dark Blue,White,Red and etc

Regular size 2\*3m,3\*4m,3\*6m,4\*6m,4\*8m,any size can be customized

Price P18cm 32usd per meter,any color,any size can be customized

P18cm, 2\*4meter price is 350usd/set, include one pcs video curtain, one controller, signal cable, power cable and some free leds.

Any size and pitch can be customized, contact us leave the size you want, we will send you quotation asap.