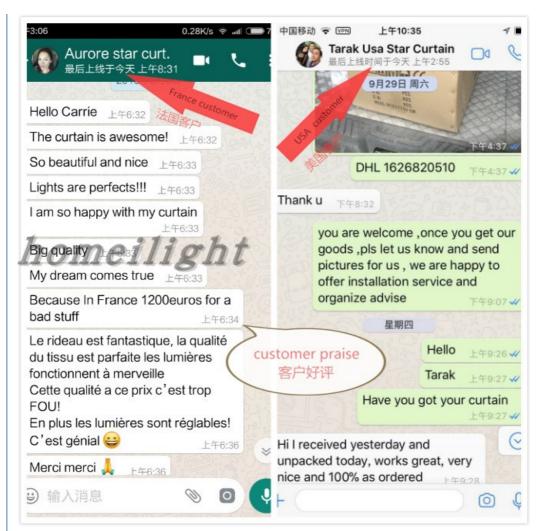

/Sound Active/Automatic

Channel 8CH

Programs 30 different programs in multi controller

Led color RGB 3in1

Led quantity P18cm about 30pcs led/SQM
Curtain color Black,Dark Blue,White,Red and etc

Regular size 2\*3m,3\*4m,3\*6m,4\*6m,4\*8m,any size can be customized

Price P18cm 32usd per meter,any color,any size can be customized

P18cm, 2\*4meter price is 350usd/set, include one pcs video curtain, one controller, signal cable, power cable and some free leds.

Any size and pitch can be customized, contact us leave the size you want, we will send you quotation asap.

### **Products Shows**



**Video Curtain Controller** 



### SD card control

There are 30pcs program in SD card



**Computer offline control** 



DMX512 control

### **Installation Pictures**











Client Feedback



### **Recommend Products**

### Product packaging

Packing Detail:1.Carton box(default) 2.Flight case (customer logo are avaliable)

Delivery Detail: Shipped in 3 - 15 days after payment.



### Carton package

### Flightcase package



### Company Profile

Establish in 2008, Guangzhou HOMEI LIGHT is a manufacturer and trader, specialized in research, development and the production of stage light, all of our products comply with international quality standards and are greatly appreciated in a variety of different markets throughout the world.

Our main products: LED dance floor,LED star curtain,RGB vision curtain,moving head beam,LED wall washer, LED par light, Spider light, DMX controller and so on.

If you are interested in any of our products or would like to discuss a custom order, p