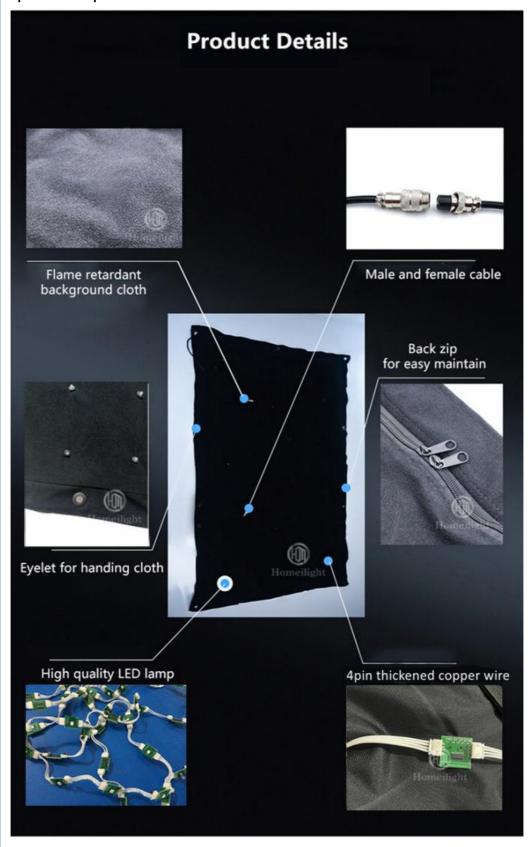

#### wedding decoration 3\*4m P18cm RGB video cloth vision curtain

Products Name wedding decoration 3\*4m P18cm RGB video cloth vision curtain

Model Number HM-V18
Power consumption 150W

Material Double decker fireproof velvet

Application disco, bar,stage,wedding,club.

Fuse 3A(power supplier) 10S(control PCB)

Control system All on/DMX512/Sound Active/Automatic

Channel 8CH

Programs 30 different programs in multi controller

Led color RGB 3in1

Led quantity P18cm about 30pcs led/SQM
Curtain color Black,Dark Blue,White,Red and etc

Regular size 2\*3m,3\*4m,3\*6m,4\*6m,4\*8m,any size can be customized

Price P18cm 32usd per meter,any color,any size can be customized

Any size and any pitch can be customized, contact us leave the size you want, we will send you

quotation asap.

RGB 3in1 SMD leds. long lifetime

with big IC, 4pin thickened copper wire

Feedback from customers