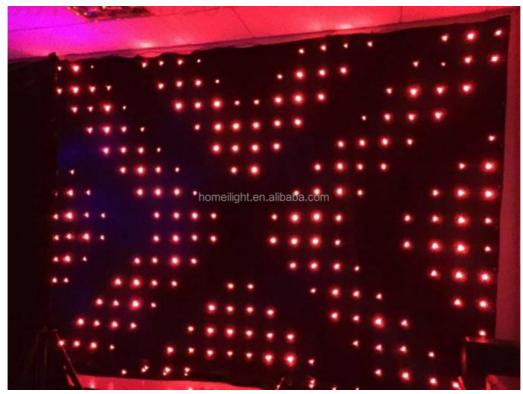

#### wedding decoration 3\*4m P18cm RGB video cloth vision curtain

Products Name wedding decoration 3\*4m P18cm RGB video cloth vision curtain

Model Number HM-V18
Power consumption 150W

Material Double decker fireproof velvet

Application disco, bar,stage,wedding,club.

Fuse 3A(power supplier) 10S(control PCB)

Control system All on/DMX512/Sound Active/Automatic

Channel 8CH

Programs 30 different programs in multi controller

Led color RGB 3in1

Led quantity P18cm about 30pcs led/SQM
Curtain color Black,Dark Blue,White,Red and etc

Regular size 2\*3m,3\*4m,3\*6m,4\*6m,4\*8m,any size can be customized

Price P18cm 32usd per meter,any color,any size can be customized