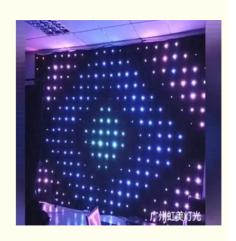

## Wedding Decoration 3\*4m P18cm RGB Video Cloth Vision Curtain with 200lm/w

#### wedding decoration 3\*4m P18cm RGB video cloth vision curtain

Products Name wedding decoration 3\*4m P18cm RGB video cloth vision curtain

Model Number HM-V18
Power consumption 150W

Material Double decker fireproof velvet

Application disco, bar,stage,wedding,club.

Fuse 3A(power supplier) 10S(control PCB)

Control system All on/DMX512/Sound Active/Automatic

Channel 8CH

Programs 30 different programs in multi controller

Led color RGB 3in1

Led quantity P18cm about 30pcs led/SQM
Curtain color Black,Dark Blue,White,Red and etc

Regular size 2\*3m,3\*4m,3\*6m,4\*6m,4\*8m,any size can be customized

Price P18cm 32usd per meter,any color,any size can be customized