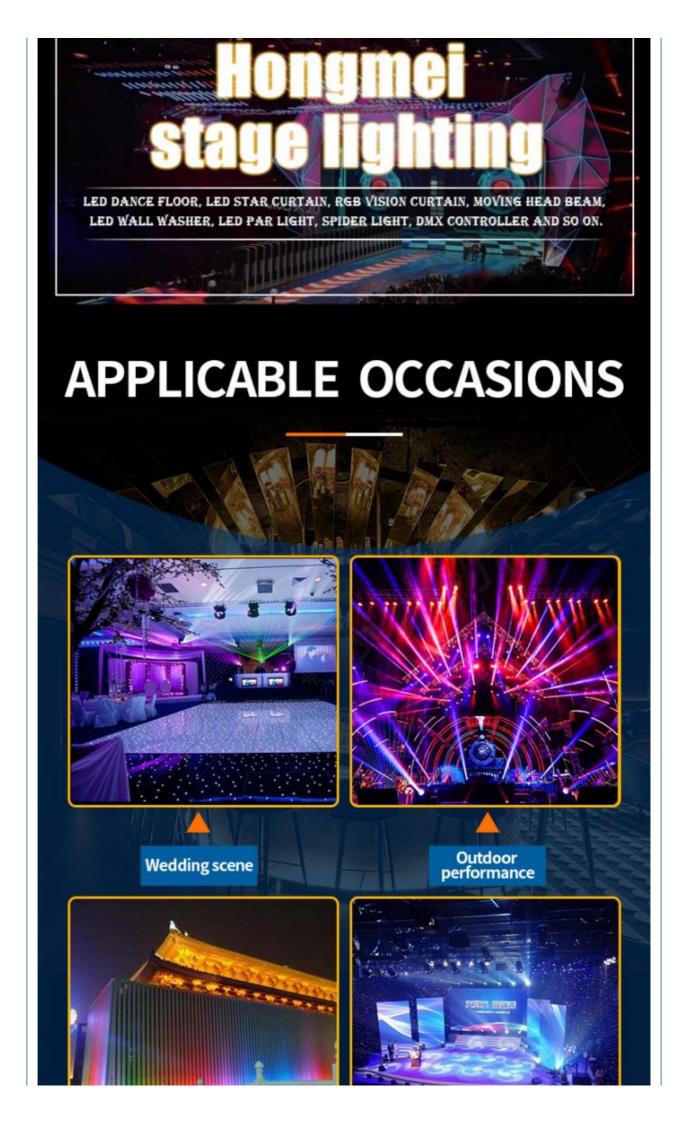

Application disco, bar,stage,wedding,club.

Fuse 3A(power supplier) 10S(control PCB)

Control system All on/DMX512/Sound Active/Automatic

Channel 8CH

Programs 30 different programs in multi controller

Led color RGB 3in1

Our main products: LED dance floor,LED star curtain,RGB vision curtain,moving head beam,LED wall washer, LED par light, Spider light, DMX controller and so on.

If you are interested in any of our products or would like to discuss a custom order, please fell free to contact us. We are looking forward to forming long business relationship with you! We sincerely welcome you to visit our company or contact us for cooperation!