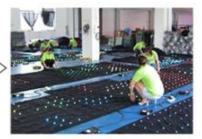

#### wedding decoration 3\*4m P18cm RGB video cloth vision curtain

Products Name wedding decoration 3\*4m P18cm RGB video cloth vision curtain

Model Number HM-V18
Power consumption 150W

Material Double decker fireproof velvet

Application disco, bar,stage,wedding,club.

Fuse 3A(power supplier) 10S(control PCB)

Control system All on/DMX512/Sound Active/Automatic

Channel 8CH

Programs 30 different programs in multi controller

Led color RGB 3in1

Led quantity P18cm about 30pcs led/SQM
Curtain color Black,Dark Blue,White,Red and etc

Regular size 2\*3m,3\*4m,3\*6m,4\*6m,4\*8m,any size can be customized

Price P18cm 32usd per meter,any color,any size can be customized