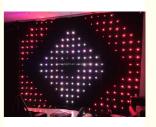

## Wedding Decoration 3\*4m P18cm RGB Video Cloth Vision Curtain with 200lm/w

#### wedding decoration 3\*4m P18cm RGB video cloth vision curtain

Products Name wedding decoration 3\*4m P18cm RGB video cloth vision curtain

Model Number HM-V18
Power consumption 150W

Material Double decker fireproof velvet

Application disco, bar,stage,wedding,club.

Fuse 3A(power supplier) 10S(control PCB)

Control system All on/DMX512/Sound Active/Automatic

Channel 8CH

Programs 30 different programs in multi controller

Led color RGB 3in1

Led quantity P18cm about 30pcs led/SQM
Curtain color Black,Dark Blue,White,Red and etc

Regular size 2\*3m,3\*4m,3\*6m,4\*6m,4\*8m,any size can be customized

Price P18cm 32usd per meter,any color,any size can be customized