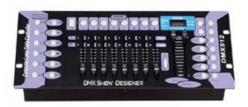

er

Led color RGB 3in1

Led quantity P18cm about 30pcs led/SQM
Curtain color Black,Dark Blue,White,Red and etc

Regular size 2\*3m,3\*4m,3\*6m,4\*6m,4\*8m,any size can be customized

Price P18cm 32usd per meter,any color,any size can be customized

one set price is 290USD, one set include one 2\*3M P18 video curtain ,one multi controller , one signal wire ,one power cable and other free parts leds and so on,this is EXW price, no include the shipping cost.

Any size and any pitch can be customized, contact us leave the size you want, we will send you

quotation asap.





RGB 3in1 SMD leds. long lifetime

with big IC, 4pin thickened copper wire



Feedback from customers



#### Installation



Controller



# SD card control

There are 30pcs program in SD card



Computer offline control



DMX512 control









One set spare parts



Package





### **Recommend Products**

# Product packaging

Packing Detail:1.Carton box(default) 2.Flight case (customer logo are avaliable)

Delivery Detail: Shipped in 3 - 15 days after payment.



#### Company Profile

Establish in 2008, Guangzhou HOMEI LIGHT is a manufacturer and trader, specialized in research, development and the production of stage light, all of our products comply with international quality standards and are greatly appreciated in a variety of different markets throughout the world.

Our main products: LED dance floor,LED star curtain,RGB vision curtain,moving head beam,LED wall washer, LED par light, Spider light, DMX controller and so on.

If you are interested in any of our products or would like to discuss a cu