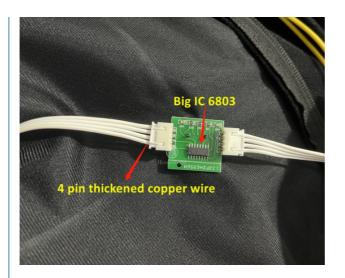

Any size and any pitch can be customized, contact us leave the size you want, we will send you

quotation asap.

RGB 3in1 SMD leds. long lifetime

with big IC, 4pin thickened copper wire

Feedback from customers