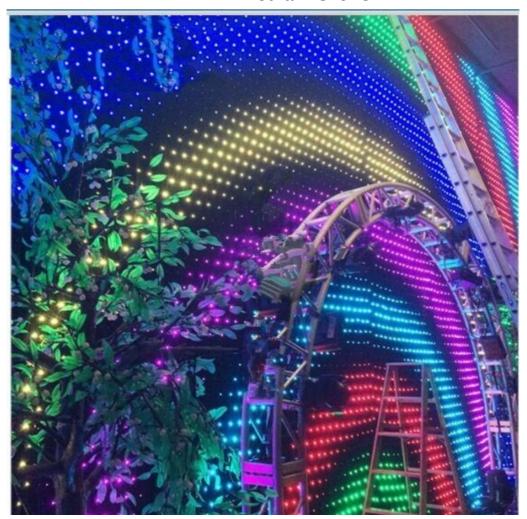

## Wedding Decoration 3\*4m P18cm RGB Video Cloth Vision Curtain with 200lm/w

#### wedding decoration 3\*4m P18cm RGB video cloth vision curtain

Products Name wedding decoration 3\*4m P18cm RGB video cloth vision curtain

Model Number HM-V18
Power consumption 150W

Material Double decker fireproof velvet

Application disco, bar,stage,wedding,club.

Fuse 3A(power supplier) 10S(control PCB)

Control system All on/DMX512/Sound Active/Automatic

Channel 8CH

Programs 30 different programs in multi controller

Led color RGB 3in1

Led quantity P18cm about 30pcs led/SQM
Curtain color Black,Dark Blue,White,Red and etc

Regular size 2\*3m,3\*4m,3\*6m,4\*6m,4\*8m,any size can be customized

Price P18cm 32usd per meter,any color,any size can be customized