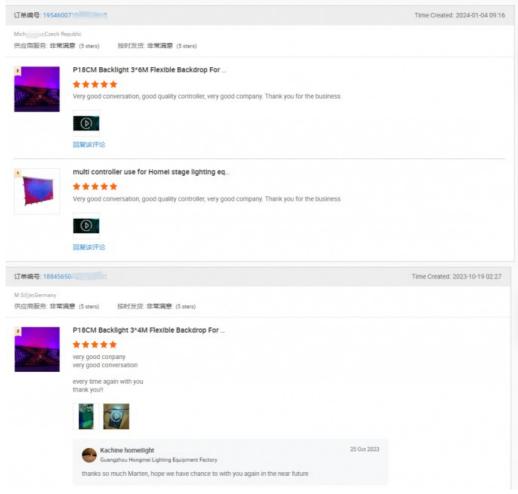

Any size and any pitch can be customized, contact us leave the size you want, we will send you

quotation asap.

RGB 3in1 SMD leds. long lifetime

with big IC, 4pin thickened copper wire

Feedback from customers