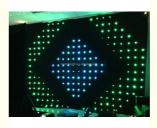

## Wedding Decoration 3\*4m P18cm RGB Video Cloth Vision Curtain with 200lm/w

#### wedding decoration 3\*4m P18cm RGB video cloth vision curtain

Products Name wedding decoration 3\*4m P18cm RGB video cloth vision curtain

Model Number HM-V18
Power consumption 150W

Material Double decker fireproof velvet

Application disco, bar,stage,wedding,club.

Fuse 3A(power supplier) 10S(control PCB)

Control system All on/DMX512/Sound Active/Automatic

Channel 8CH

Programs 30 different programs in multi controller

Led color RGB 3in1

Led quantity P18cm about 30pcs led/SQM
Curtain color Black,Dark Blue,White,Red and etc

Regular size 2\*3m,3\*4m,3\*6m,4\*6m,4\*8m,any size can be customized

Price P18cm 32usd per meter,any color,any size can be customized