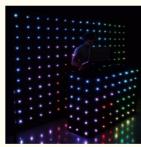

## Wedding Decoration 3\*4m P18cm RGB Video Cloth Vision Curtain with 200lm/w

#### wedding decoration 3\*4m P18cm RGB video cloth vision curtain

Products Name wedding decoration 3\*4m P18cm RGB video cloth vision curtain

Model Number HM-V18
Power consumption 150W

Material Double decker fireproof velvet

Application disco, bar,stage,wedding,club.

Fuse 3A(power supplier) 10S(control PCB)

Control system All on/DMX512/Sound Active/Automatic

Channel 8CH

Programs 30 different programs in multi controller

Led color RGB 3in1

Led quantity P18cm about 30pcs led/SQM
Curtain color Black,Dark Blue,White,Red and etc

Regular size 2\*3m,3\*4m,3\*6m,4\*6m,4\*8m,any size can be customized

Price P18cm 32usd per meter,any color,any size can be customized