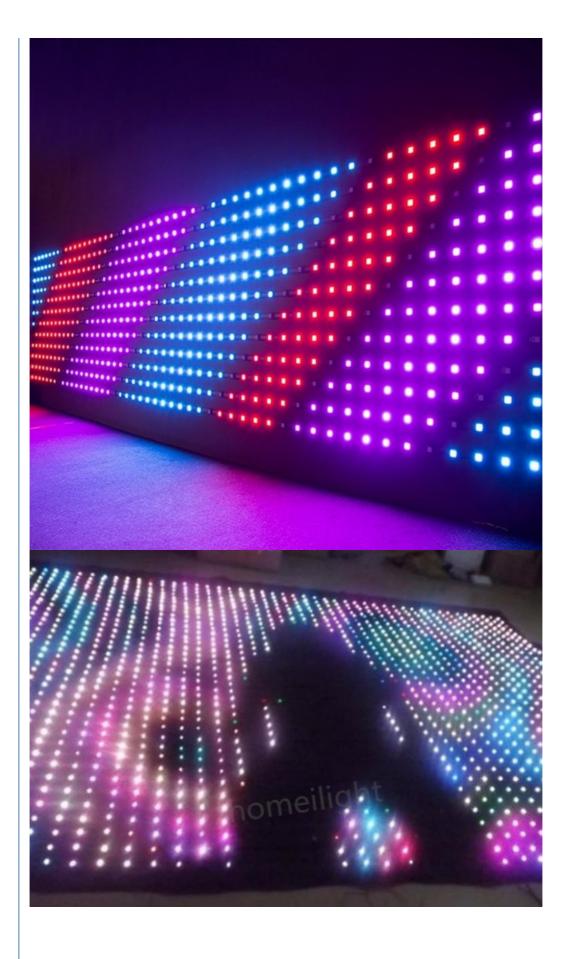

#### wedding decoration 3\*4m P18cm RGB video cloth vision curtain

Products Name wedding decoration 3\*4m P18cm RGB video cloth vision curtain

Model Number HM-V18
Power consumption 150W

Material Double decker fireproof velvet

Application disco, bar,stage,wedding,club.

Fuse 3A(power supplier) 10S(control PCB)

Control system All on/DMX512/Sound Active/Automatic

Channel 8CH

Programs 30 different programs in multi controller

Led color RGB 3in1

Led quantity P18cm about 30pcs led/SQM
Curtain color Black,Dark Blue,White,Red and etc

Regular size 2\*3m,3\*4m,3\*6m,4\*6m,4\*8m,any size can be customized

Price P18cm 32usd per meter,any color,any size can be customized

Any size and any pitch can be customized, contact us leave the size you want, we will send you

quotation asap.

RGB 3in1 SMD leds. long lifetime

with big IC, 4pin thickened copper wire

Feedback from customers