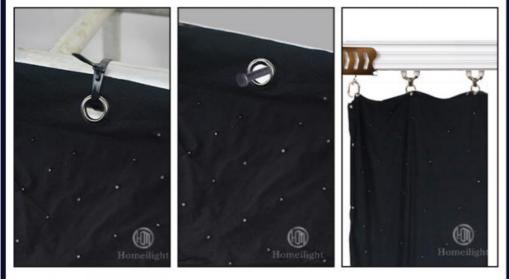

All on/DMX512/Sound Active/Automatic

Channel 8CH

Programs 30 different programs in multi controller

Led color RGB 3in1

Led quantity P18cm about 30pcs led/SQM
Curtain color Black,Dark Blue,White,Red and etc

Regular size 2\*3m,3\*4m,3\*6m,4\*6m,4\*8m,any size can be customized

Price P18cm 32usd per meter,any color,any size can be customized

one set price is 290USD, one set include one 2\*3M P18 video curtain ,one multi controller , one signal wire ,one power cable and other free parts leds and so on,this is EXW price, no include the shipping cost.

Any size and any pitch can be customized, contact us leave the size you want, we will send you

quotation asap.





RGB 3in1 SMD leds. long lifetime

with big IC, 4pin thickened copper wire



Feedback from customers



#### Installation



Controller



# SD card control

There are 30pcs program in SD card



Computer offline control



DMX512 control









One set spare parts



Package





### **Recommend Products**

# Product packaging

Packing Detail:1.Carton box(default) 2.Flight case (customer logo are avaliable)

Delivery Detail: Shipped in 3 - 15 days after payment.



#### Company Profile

Establish in 2008, Guangzhou HOMEI LIGHT is a manufacturer and trader, specialized in research, development and the production of stage light, all of our products comply with international quality standards and are greatly appreciated in a variety of different markets throughout the world.

Our main products: LED dance floor,LED star curtain,RGB vision curtain,moving head beam,LED wall washer, LED par light, Spider light, DM