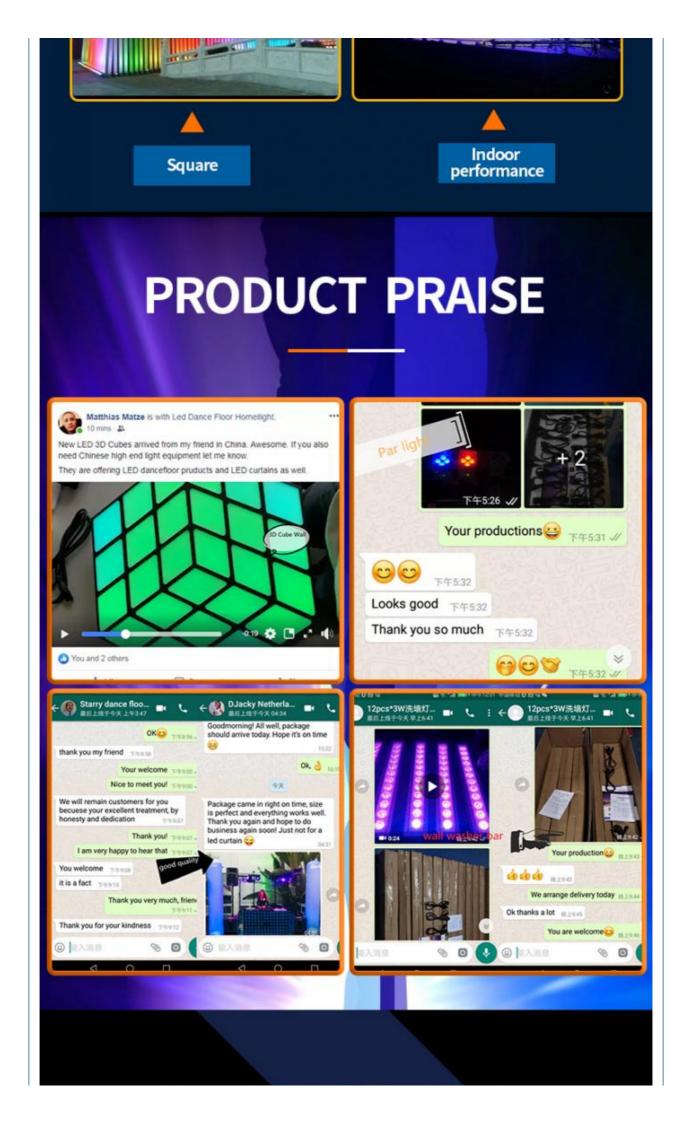

Any size and any pitch can be customized, contact us leave the size you want, we will send you

quotation asap.

RGB 3in1 SMD leds. long lifetime

with big IC, 4pin thickened copper wire

Feedback from customers