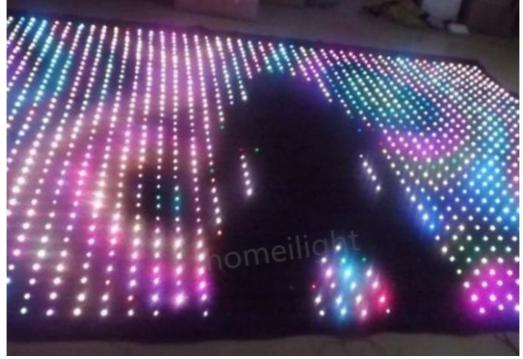

## RGB Vision Curtain for DJ Booth Matrix P18 CM LED Sound Active DMX512 Video Star Cloth

## Disco Club Equipment 8 Eyes RGB Laser Light Projector DMX Control Laser Light

| Products Name     | Disco Club Equipment 8 Eyes RGB Laser Light Projector DMX<br>Control Laser Light |
|-------------------|----------------------------------------------------------------------------------|
| Model Number      | HM-V18                                                                           |
| Power consumption | 150W                                                                             |
| Material          | Double decker fireproof velvet                                                   |
| Application       | disco, bar,stage,wedding,club.                                                   |
| Fuse              | 3A(power supplier) 10S(control PCB)                                              |
| Control system    | All on/DMX512/Sound Active/Automatic                                             |
| Channel           | 8CH                                                                              |
| Programs          | 30 different programs in multi controller                                        |
| Led color         | RGB 3in1                                                                         |
| Led quantity      | P18cm about 30pcs led/SQM                                                        |
| Curtain color     | Black, Dark Blue, White, Red and etc                                             |
| Regular size      | 2*3m,3*4m,3*6m,4*6m,4*8m,any size can be customized                              |
| Price             | P18cm 32usd per meter, any color, any size can be customized                     |
|                   |                                                                                  |