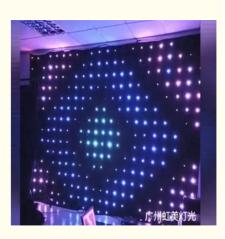

## Disco Club Equipment 8 Eyes RGB Laser Light Projector DMX Control Laser Light

| Products Name     | Disco Club Equipment 8 Eyes RGB Laser Light Projector DMX<br>Control Laser Light |
|-------------------|----------------------------------------------------------------------------------|
| Model Number      | HM-V18                                                                           |
| Power consumption | 150W                                                                             |
| Material          | Double decker fireproof velvet                                                   |
| Application       | disco, bar,stage,wedding,club.                                                   |
| Fuse              | 3A(power supplier) 10S(control PCB)                                              |
| Control system    | All on/DMX512/Sound Active/Automatic                                             |
| Channel           | 8CH                                                                              |
| Programs          | 30 different programs in multi controller                                        |
| Led color         | RGB 3in1                                                                         |
| Led quantity      | P18cm about 30pcs led/SQM                                                        |
| Curtain color     | Black, Dark Blue, White, Red and etc                                             |
| Regular size      | 2*3m,3*4m,3*6m,4*6m,4*8m,any size can be customized                              |
| Price             | P18cm 32usd per meter, any color, any size can be customized                     |
|                   |                                                                                  |

one set price is 290USD, one set include one 2\*3M P18 video curtain ,one multi controller , one signal wire ,one power cable and other free parts leds and so on,this is EXW price, no include the shipping