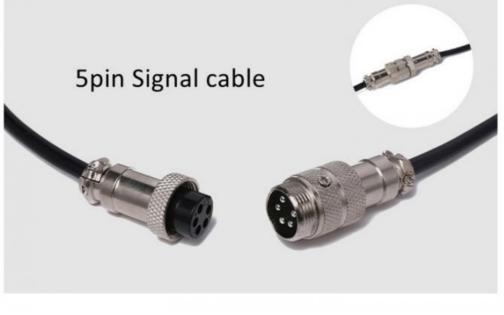

one set price is 290USD, one set include one 2\*3M P18 video curtain ,one multi controller , one signal wire ,one power cable and other free parts leds and so on,this is EXW price, no include the shipping