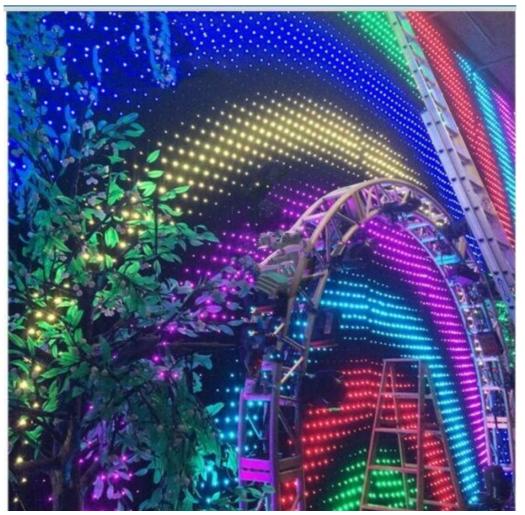

## RGB Vision Curtain for DJ Booth Matrix P18 CM LED Sound Active DMX512 Video Star Cloth

## Disco Club Equipment 8 Eyes RGB Laser Light Projector DMX Control Laser Light

| Products Name     | Disco Club Equipment 8 Eyes RGB Laser Light Projector DMX<br>Control Laser Light |
|-------------------|----------------------------------------------------------------------------------|
| Model Number      | HM-V18                                                                           |
| Power consumption | 150W                                                                             |
| Material          | Double decker fireproof velvet                                                   |
| Application       | disco, bar,stage,wedding,club.                                                   |
| Fuse              | 3A(power supplier) 10S(control PCB)                                              |
| Control system    | All on/DMX512/Sound Active/Automatic                                             |
| Channel           | 8CH                                                                              |
| Programs          | 30 different programs in multi controller                                        |
| Led color         | RGB 3in1                                                                         |
| Led quantity      | P18cm about 30pcs led/SQM                                                        |
| Curtain color     | Black, Dark Blue, White, Red and etc                                             |
| Regular size      | 2*3m,3*4m,3*6m,4*6m,4*8m,any size can be customized                              |
| Price             | P18cm 32usd per meter, any color, any size can be customized                     |
|                   |                                                                                  |