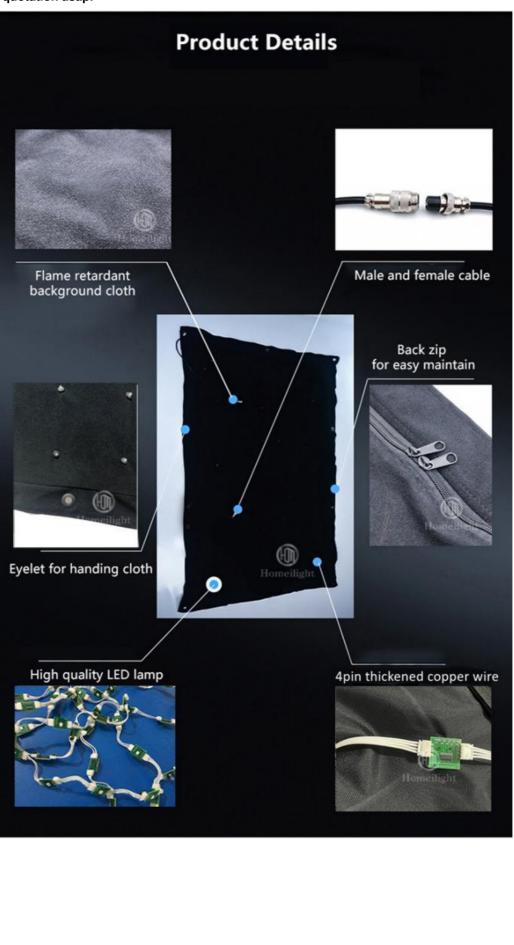

## Disco Club Equipment 8 Eyes RGB Laser Light Projector DMX Control Laser Light

| Products Name     | Disco Club Equipment 8 Eyes RGB Laser Light Projector DMX<br>Control Laser Light |
|-------------------|----------------------------------------------------------------------------------|
| Model Number      | HM-V18                                                                           |
| Power consumption | 150W                                                                             |
| Material          | Double decker fireproof velvet                                                   |
| Application       | disco, bar,stage,wedding,club.                                                   |
| Fuse              | 3A(power supplier) 10S(control PCB)                                              |
| Control system    | All on/DMX512/Sound Active/Automatic                                             |
| Channel           | 8CH                                                                              |
| Programs          | 30 different programs in multi controller                                        |
| Led color         | RGB 3in1                                                                         |
| Led quantity      | P18cm about 30pcs led/SQM                                                        |
| Curtain color     | Black, Dark Blue, White, Red and etc                                             |
| Regular size      | 2*3m,3*4m,3*6m,4*6m,4*8m,any size can be customized                              |
| Price             | P18cm 32usd per meter, any color, any size can be customized                     |
|                   |                                                                                  |

#### cost.

Any size and any pitch can be customized, contact us leave the size you want, we will send you quotation asap.

RGB 3in1 SMD leds. long lifetime

with big IC, 4pin thickened copper wire

Feedback from customers