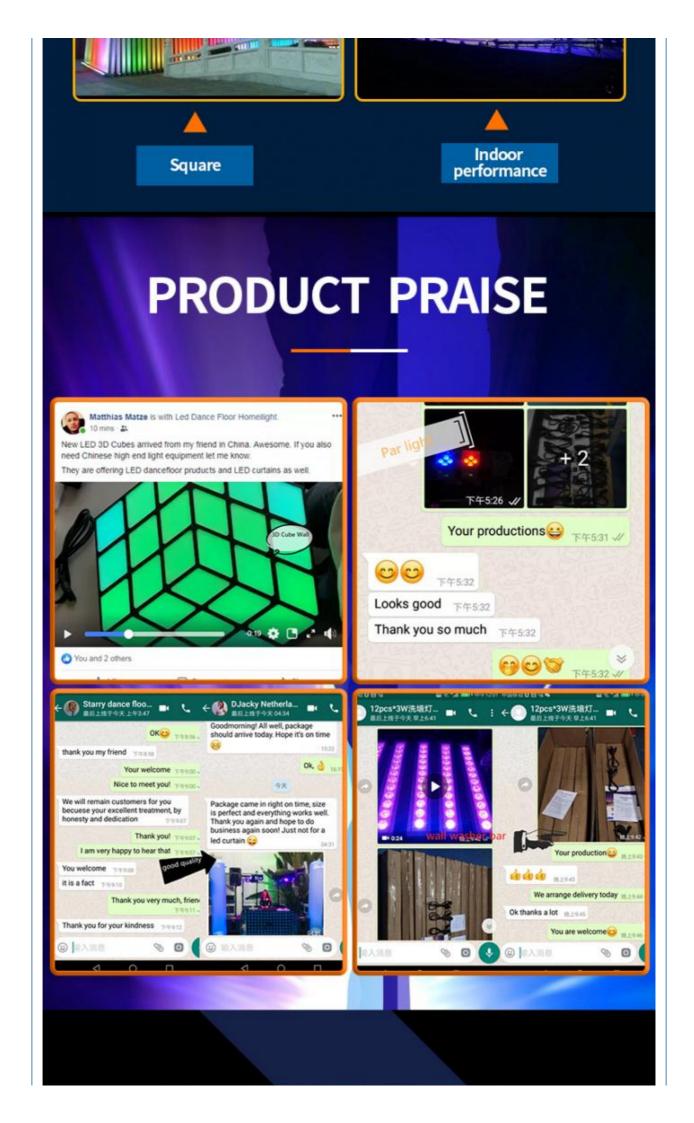

#### cost.

Any size and any pitch can be customized, contact us leave the size you want, we will send you quotation asap.

RGB 3in1 SMD leds. long lifetime

with big IC, 4pin thickened copper wire

Feedback from customers