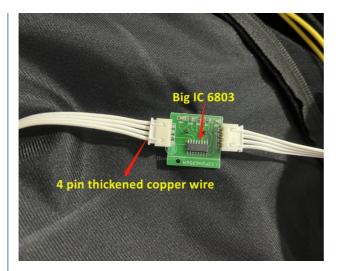

#### cost.

Any size and any pitch can be customized, contact us leave the size you want, we will send you quotation asap.

RGB 3in1 SMD leds. long lifetime

with big IC, 4pin thickened copper wire

Feedback from customers