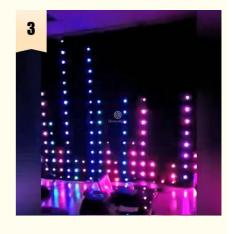

# 2x3m Flexible Stage Backdrop P18 LED Video Star Cloth Wall Curtain for DJ **Disco Equipment**

# 2x3m flexible stage backdrop P18 led video wall curtain for dj disco equipment

2x3m flexible stage backdrop P18 led video wall curtain for dj **Products Name** 

disco equipment

Model Number HM-V18 150W Power consumption

Material Double decker fireproof velvet Application disco, bar, stage, wedding, club. Fuse 3A(power supplier) 10S(control PCB) All on/DMX512/Sound Active/Automatic

8CH Channel

Control system

**Programs** 30 different programs in multi controller

RGB 3in1 Led color

Led quantity P18cm about 30pcs led/SQM Curtain color Black, Dark Blue, White, Red and etc

Regular size 2\*3m,3\*4m,3\*6m,4\*6m,4\*8m,any size can be customized P18cm 32usd per meter, any color, any size can be customized Price