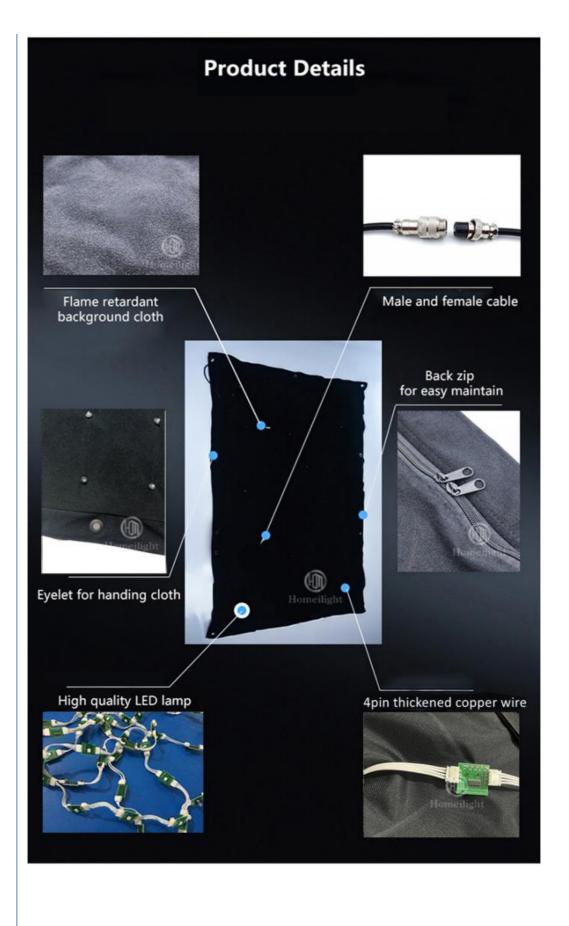

Material Double decker fireproof velvet Application disco, bar, stage, wedding, club. Fuse 3A(power supplier) 10S(control PCB) All on/DMX512/Sound Active/Automatic

8CH Channel

Control system

**Programs** 30 different programs in multi controller

RGB 3in1 Led color

Led quantity P18cm about 30pcs led/SQM Curtain color Black, Dark Blue, White, Red and etc

Regular size 2\*3m,3\*4m,3\*6m,4\*6m,4\*8m,any size can be customized P18cm 32usd per meter, any color, any size can be customized Price

Any size and any pitch can be customized, contact us leave the size you want, we will send you quotation asap.

RGB 3in1 SMD leds. long lifetime

with big IC, 4pin thickened copper wire

Installation