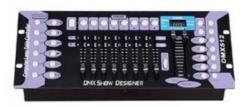

Material Double decker fireproof velvet Application disco, bar, stage, wedding, club. Fuse 3A(power supplier) 10S(control PCB) All on/DMX512/Sound Active/Automatic

8CH Channel

Control system

**Programs** 30 different programs in multi controller

## Feedback from customers

Controller