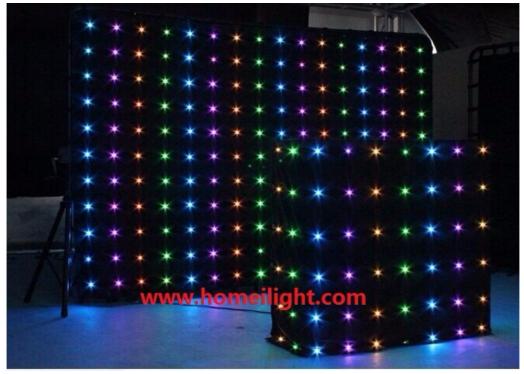

# 2x3m Flexible Stage Backdrop P18 LED Video Star Cloth Wall Curtain for DJ **Disco Equipment**

# 2x3m flexible stage backdrop P18 led video wall curtain for dj disco equipment

2x3m flexible stage backdrop P18 led video wall curtain for dj **Products Name** 

disco equipment

Model Number HM-V18 150W Power consumption

Material Double decker fireproof velvet Application disco, bar, stage, wedding, club. Fuse 3A(power supplier) 10S(control PCB) All on/DMX512/Sound Active/Automatic

8CH Channel

Control system

**Programs** 30 different programs in multi controller

RGB 3in1 Led color

Led quantity P18cm about 30pcs led/SQM Curtain color Black, Dark Blue, White, Red and etc

Regular size 2\*3m,3\*4m,3\*6m,4\*6m,4\*8m,any size can be customized P18cm 32usd per meter, any color, any size can be customized Price