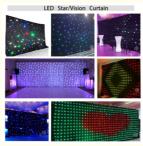

# 2x3m Flexible Stage Backdrop P18 LED Video Star Cloth Wall Curtain for DJ **Disco Equipment**

# 2x3m flexible stage backdrop P18 led video wall curtain for dj disco equipment

2x3m flexible stage backdrop P18 led video wall curtain for dj **Products Name** 

disco equipment

Model Number HM-V18 150W Power consumption

Material Double decker fireproof velvet Application disco, bar, stage, wedding, club. Fuse 3A(power supplier) 10S(control PCB) All on/DMX512/Sound Active/Automatic

8CH Channel

Control system

**Programs** 30 different programs in multi controller