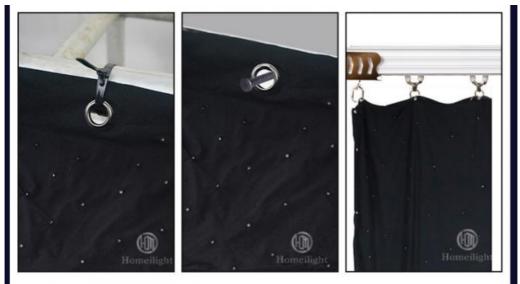

RGB 3in1 Led color

Led quantity P18cm about 30pcs led/SQM Curtain color Black, Dark Blue, White, Red and etc

Regular size 2\*3m,3\*4m,3\*6m,4\*6m,4\*8m,any size can be customized P18cm 32usd per meter, any color, any size can be customized Price