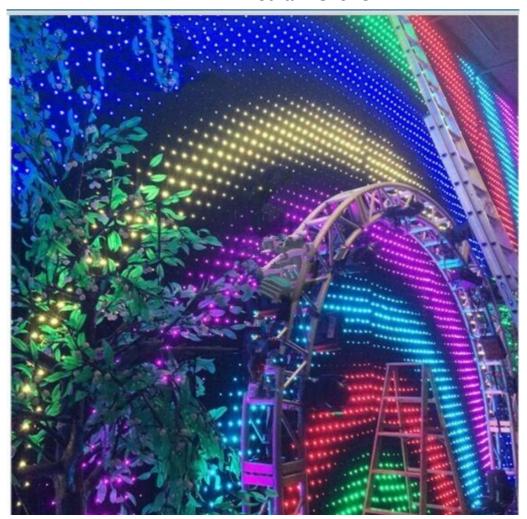

# 2x3m Flexible Stage Backdrop P18 LED Video Star Cloth Wall Curtain for DJ **Disco Equipment**

# 2x3m flexible stage backdrop P18 led video wall curtain for dj disco equipment

2x3m flexible stage backdrop P18 led video wall curtain for dj **Products Name** 

disco equipment

Model Number HM-V18 150W Power consumption