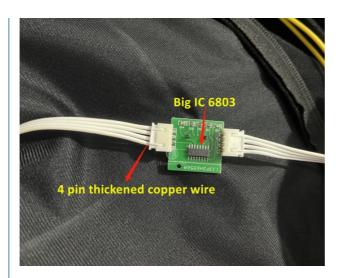

Any size and any pitch can be customized, contact us leave the size you want, we will send you quotation asap.

RGB 3in1 SMD leds. long lifetime

with big IC, 4pin thickened copper wire

Installation