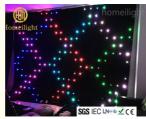

## AC90-260V 50-60Hz Input Voltage 1- P18cm 3\*4m RGB LED Screen Video **Curtain for DJ Booth**

# P18cm 3\*4m RGB LED Screen Video Curtain for DJ Booth

one set include one pcs 3\*4m P18cm curtain, one pcs controller, power wire, signal wire, some spare leds and Flexible ribbons and so on.

| VoltageAC                   | 90V~260V/50Hz                                       |
|-----------------------------|-----------------------------------------------------|
| Fuse                        | 3A (Power Supply) 10A( Control PCB)                 |
|                             |                                                     |
| Control System              | All on/DMX Control/ Sound Active/Automatic          |
| Channels                    | 8CH                                                 |
| Programs                    | 30 different programs in multicontroller and can be |
|                             | reprogrammed                                        |
| LED color                   | RGB 3 in1                                           |
| Lamp                        | 5050 SMD                                            |
| Pitch                       | P18CM                                               |
| Possible Pitch              | P18CM, P15CM, P12CM, P10CM, P9CM, P8CM, P5CM        |
| Input Voltage               | DC12V                                               |
| Watts                       | 150W                                                |
| Curtain Color               | black, dark blue, white,red and etc                 |
| Regular size                | 2x3M,3x4M,3x6M,4x6M,4x8M.                           |
| Any size can be customized. |                                                     |