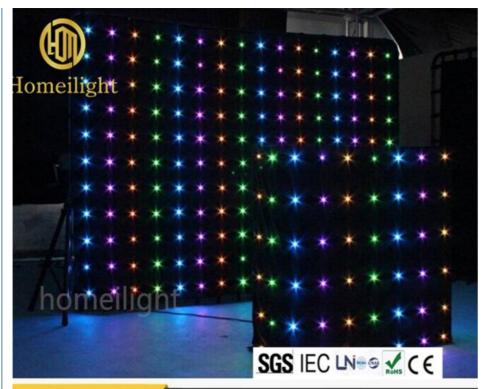

## AC90-260V 50-60Hz Input Voltage 1- P18cm 3\*4m RGB LED Screen Video **Curtain for DJ Booth**

# P18cm 3\*4m RGB LED Screen Video Curtain for DJ Booth

one set include one pcs 3\*4m P18cm curtain, one pcs controller, power wire, signal wire, some spare leds and Flexible ribbons and so on.

| VoltageAC                   | 90V~260V/50Hz                                       |
|-----------------------------|-----------------------------------------------------|
| Fuse                        | 3A (Power Supply) 10A( Control PCB)                 |
|                             |                                                     |
| Control System              | All on/DMX Control/ Sound Active/Automatic          |
| Channels                    | 8CH                                                 |
| Programs                    | 30 different programs in multicontroller and can be |
|                             | reprogrammed                                        |
| LED color                   | RGB 3 in1                                           |
| Lamp                        | 5050 SMD                                            |
| Pitch                       | P18CM                                               |
| Possible Pitch              | P18CM, P15CM, P12CM, P10CM, P9CM, P8CM, P5CM        |
| Input Voltage               | DC12V                                               |
| Watts                       | 150W                                                |
| Curtain Color               | black, dark blue, white,red and etc                 |
| Regular size                | 2x3M,3x4M,3x6M,4x6M,4x8M.                           |
| Any size can be customized. |                                                     |