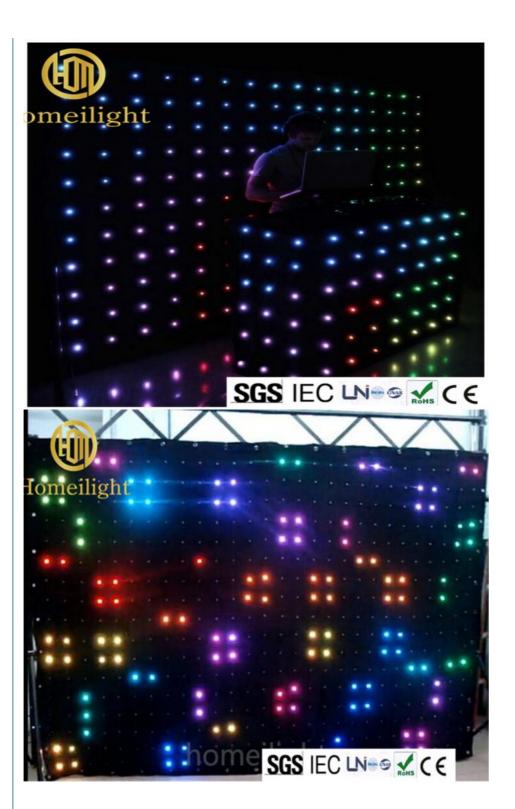

# P18cm 3\*4m RGB LED Screen Video Curtain for DJ Booth

one set include one pcs 3\*4m P18cm curtain, one pcs controller, power wire, signal wire, some spare leds and Flexible ribbons and so on.

| VoltageAC                   | 90V~260V/50Hz                                       |
|-----------------------------|-----------------------------------------------------|
| Fuse                        | 3A (Power Supply) 10A( Control PCB)                 |
|                             |                                                     |
| Control System              | All on/DMX Control/ Sound Active/Automatic          |
| Channels                    | 8CH                                                 |
| Programs                    | 30 different programs in multicontroller and can be |
|                             | reprogrammed                                        |
| LED color                   | RGB 3 in1                                           |
| Lamp                        | 5050 SMD                                            |
| Pitch                       | P18CM                                               |
| Possible Pitch              | P18CM, P15CM, P12CM, P10CM, P9CM, P8CM, P5CM        |
| Input Voltage               | DC12V                                               |
| Watts                       | 150W                                                |
| Curtain Color               | black, dark blue, white,red and etc                 |
| Regular size                | 2x3M,3x4M,3x6M,4x6M,4x8M.                           |
| Any size can be customized. |                                                     |