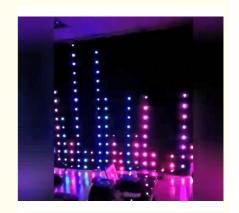

## AC90-260V 50-60Hz Input Voltage 1- P18cm 3\*4m RGB LED Screen Video **Curtain for DJ Booth**

# P18cm 3\*4m RGB LED Screen Video Curtain for DJ Booth

one set include one pcs 3\*4m P18cm curtain, one pcs controller, power wire, signal wire, some spare leds and Flexible ribbons and so on.

| VoltageAC                   | 90V~260V/50Hz                                       |
|-----------------------------|-----------------------------------------------------|
| Fuse                        | 3A (Power Supply) 10A( Control PCB)                 |
|                             |                                                     |
| Control System              | All on/DMX Control/ Sound Active/Automatic          |
| Channels                    | 8CH                                                 |
| Programs                    | 30 different programs in multicontroller and can be |
|                             | reprogrammed                                        |
| LED color                   | RGB 3 in1                                           |
| Lamp                        | 5050 SMD                                            |
| Pitch                       | P18CM                                               |
| Possible Pitch              | P18CM, P15CM, P12CM, P10CM, P9CM, P8CM, P5CM        |
| Input Voltage               | DC12V                                               |
| Watts                       | 150W                                                |
| Curtain Color               | black, dark blue, white,red and etc                 |
| Regular size                | 2x3M,3x4M,3x6M,4x6M,4x8M.                           |
| Any size can be customized. |                                                     |