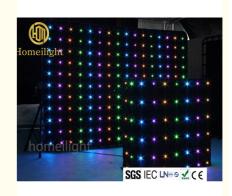

## AC90-260V 50-60Hz Input Voltage 1- P18cm 3\*4m RGB LED Screen Video **Curtain for DJ Booth**

# P18cm 3\*4m RGB LED Screen Video Curtain for DJ Booth

one set include one pcs 3\*4m P18cm curtain, one pcs controller, power wire, signal wire, some spare leds and Flexible ribbons and so on.

| VoltageAC                   | 90V~260V/50Hz                                       |
|-----------------------------|-----------------------------------------------------|
| Fuse                        | 3A (Power Supply) 10A( Control PCB)                 |
|                             |                                                     |
| Control System              | All on/DMX Control/ Sound Active/Automatic          |
| Channels                    | 8CH                                                 |
| Programs                    | 30 different programs in multicontroller and can be |
|                             | reprogrammed                                        |
| LED color                   | RGB 3 in1                                           |
| Lamp                        | 5050 SMD                                            |
| Pitch                       | P18CM                                               |
| Possible Pitch              | P18CM, P15CM, P12CM, P10CM, P9CM, P8CM, P5CM        |
| Input Voltage               | DC12V                                               |
| Watts                       | 150W                                                |
| Curtain Color               | black, dark blue, white,red and etc                 |
| Regular size                | 2x3M,3x4M,3x6M,4x6M,4x8M.                           |
| Any size can be customized. |                                                     |