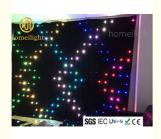

## AC90-260V 50-60Hz Input Voltage 1- P18cm 3\*4m RGB LED Screen Video **Curtain for DJ Booth**

# P18cm 3\*4m RGB LED Screen Video Curtain for DJ Booth

one set include one pcs 3\*4m P18cm curtain, one pcs controller, power wire, signal wire, some spare leds and Flexible ribbons and so on.

| VoltageAC                   | 90V~260V/50Hz                                       |
|-----------------------------|-----------------------------------------------------|
| Fuse                        | 3A (Power Supply) 10A( Control PCB)                 |
|                             |                                                     |
| Control System              | All on/DMX Control/ Sound Active/Automatic          |
| Channels                    | 8CH                                                 |
| Programs                    | 30 different programs in multicontroller and can be |
|                             | reprogrammed                                        |
| LED color                   | RGB 3 in1                                           |
| Lamp                        | 5050 SMD                                            |
| Pitch                       | P18CM                                               |
| Possible Pitch              | P18CM, P15CM, P12CM, P10CM, P9CM, P8CM, P5CM        |
| Input Voltage               | DC12V                                               |
| Watts                       | 150W                                                |
| Curtain Color               | black, dark blue, white,red and etc                 |
| Regular size                | 2x3M,3x4M,3x6M,4x6M,4x8M.                           |
| Any size can be customized. |                                                     |