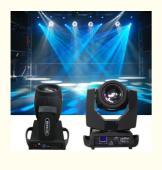

#### 230W LCD Touch Screen Beam 7r Moving Head Spot for Show Party Night **Club Disco Lighting**

## Best Hot Selling Beam 7r Moving Head spot For Show Party Night Club 230W Disco Lighting Stage

Products Name Best Hot Selling Beam 7r Moving Head spot For Show Party

Night Club 230W Disco Lighting Stage