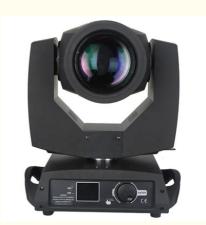

#### 230W LCD Touch Screen Beam 7r Moving Head Spot for Show Party Night **Club Disco Lighting**

## Best Hot Selling Beam 7r Moving Head spot For Show Party Night Club 230W Disco Lighting Stage

Products Name Best Hot Selling Beam 7r Moving Head spot For Show Party

Night Club 230W Disco Lighting Stage

Model Number HM-M230W

Power consumption 350W

Bulb 230W 7R high power

Application disco, bar,stage,wedding,club.

Beam Angle 0-3.8°

Prism 8+16prism

Display Touch screen + 180degree knob

Control mode DMX512, Master-slave, Auto Run, Sound active

Channel 16CH

Dimmer 0-100% Dimming

Packing size 440×410×540mm 1PC/CTN

Weight 16KG

Gobo Wheel

Products Shows

Color Wheel