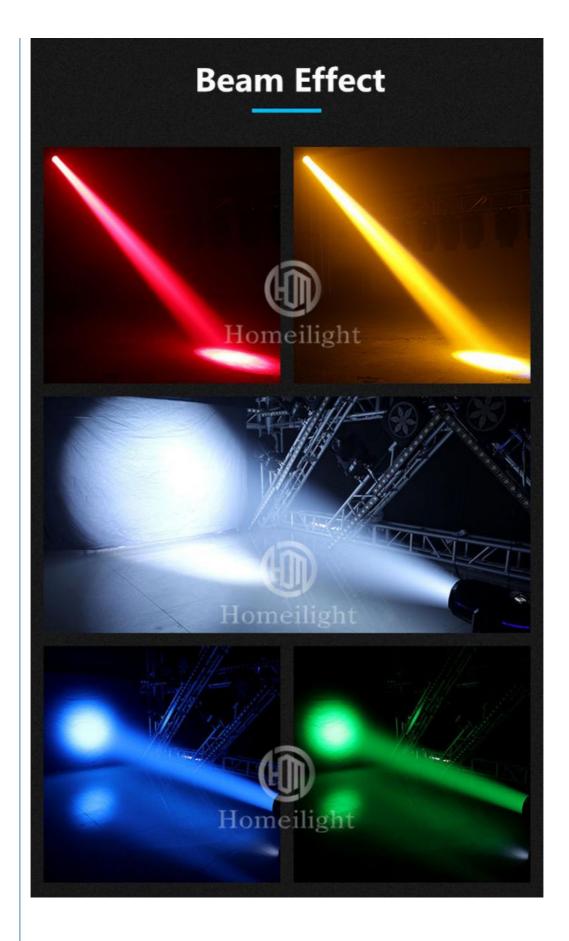

C100V-240V 50-60Hz Input Voltage(V):

Lamp Luminous Flux(Im): 4950 • CRI (Ra>): 90 • Working Temperature(°C): -22 - 85 • Working Lifetime(Hour):



#### More Images











#### **Products Description**

## Best Hot Selling Beam 7r Moving Head spot For Show Party Night Club 230W Disco Lighting Stage

Products Name Best Hot Selling Beam 7r Moving Head spot For Show Party

Night Club 230W Disco Lighting Stage

Model Number HM-M230W

Power consumption 350W

Bulb 230W 7R high power

Application disco, bar,stage,wedding,club.

Beam Angle 0-3.8°

Prism 8+16prism

Display Touch screen + 180degree knob

Control mode DMX512, Master-slave, Auto Run, Sound active

Channel 16CH

Dimmer 0-100% Dimming

Packing size 440×410×540mm 1PC/CTN

Weight 16KG







Gobo Wheel

Products Shows



Color Wheel





# Application: Club, shows, wedding, disco, party...







**Our Production Line** 





**Spare Parts** 







**Recommend Products** 

#### Company Profile

Establish in 2008, Guangzhou HOMEI LIGHT is a manufacturer and trader, specialized in research, development and the production of stage light, all of our products comply with international quality standards and are greatly appreciated in a variety of different markets throughout the world.

Our main products: LED dance floor,LED star curtain,RGB vision curtain,moving head beam,LED wall washer, LED par light, Spider light, DMX controller and so on.

If you are interested in any of our products or would like to discuss a custom order, please fell free to contact us. We are looking forward to forming long business relationship wit