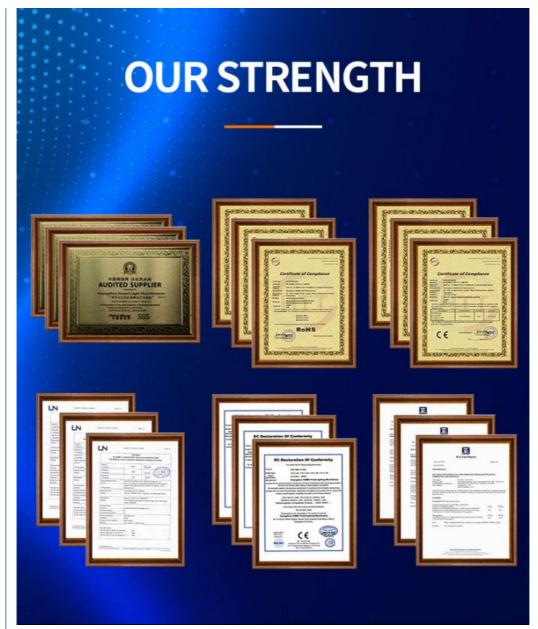

Finishde peodict

Certifications

#### 3. Q: What's your certificates?

A: EMC,SGS,ROHS, and CE certificates passed.