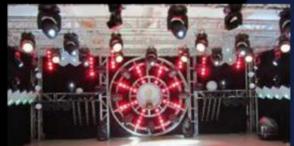

#### 230W LCD Touch Screen Beam 7r Moving Head Spot for Show Party Night **Club Disco Lighting**

## Best Hot Selling Beam 7r Moving Head spot For Show Party Night Club 230W Disco Lighting Stage

Products Name Best Hot Selling Beam 7r Moving Head spot For Show Party

Night Club 230W Disco Lighting Stage