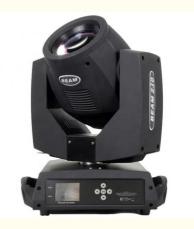

#### 230W LCD Touch Screen Beam 7r Moving Head Spot for Show Party Night **Club Disco Lighting**

## Best Hot Selling Beam 7r Moving Head spot For Show Party Night Club 230W Disco Lighting Stage

Products Name Best Hot Selling Beam 7r Moving Head spot For Show Party

Night Club 230W Disco Lighting Stage

Model Number HM-M230W

Power consumption 350W

Bulb 230W 7R high power

Application disco, bar,stage,wedding,club.

Beam Angle 0-3.8°

Prism 8+16prism

Display Touch screen + 180degree knob

Control mode DMX512, Master-slave, Auto Run, Sound active

Channel 16CH

Dimmer 0-100% Dimming

Packing size 440×410×540mm 1PC/CTN

Weight 16KG

Gobo Wheel

Products Shows

Color Wheel