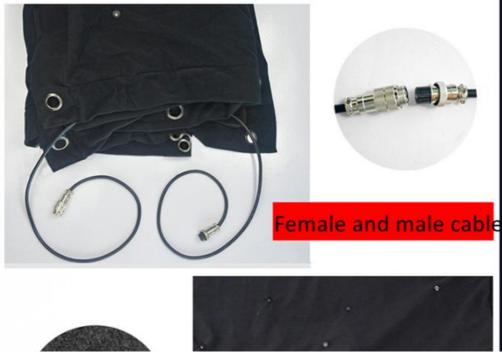

# **Products Description**

| Model Number      | HM-V18                                              |
|-------------------|-----------------------------------------------------|
| Power consumption | 150W                                                |
| Material          | Double decker fireproof velvet                      |
| Application       | disco, bar,stage,wedding,club.                      |
| Fuse              | 3A(power supplier) 10S(control PCB)                 |
| Control system    | All on/DMX512/Sound Active/Automatic                |
| Channel           | 8CH                                                 |
| Programs          | 30 different programs in multi controller           |
| Led color         | RGB 3in1                                            |
| Led quantity      | P18cm about 30pcs led/SQM                           |
| Curtain color     | Black,Dark Blue,White,Red and etc                   |
| Regular size      | 2*3m,3*4m,3*6m,4*6m,4*8m,any size can be customized |
| Customized        | any size can be customized                          |