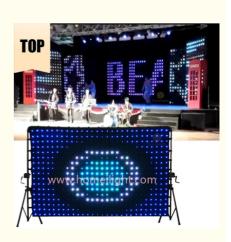

# Beautiful Durable Flashing LED Vision Cloth SMD5050 RGB3in1 LED Vision Curtain

## Beautiful Durable Flashing LED Vision Cloth SMD5050 RGB3in1 LED Vision Curtain

# **Products Description**

| Model Number      | HM-V18                                              |
|-------------------|-----------------------------------------------------|
| Power consumption | 150W                                                |
| Material          | Double decker fireproof velvet                      |
| Application       | disco, bar,stage,wedding,club.                      |
| Fuse              | 3A(power supplier) 10S(control PCB)                 |
| Control system    | All on/DMX512/Sound Active/Automatic                |
| Channel           | 8CH                                                 |
| Programs          | 30 different programs in multi controller           |
| Led color         | RGB 3in1                                            |
| Led quantity      | P18cm about 30pcs led/SQM                           |
| Curtain color     | Black,Dark Blue,White,Red and etc                   |
| Regular size      | 2*3m,3*4m,3*6m,4*6m,4*8m,any size can be customized |
| Customized        | any size can be customized                          |