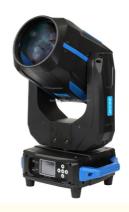

# 350W 17R Super Beam DJ Moving Head Light High Brightness For Stage Lighting

Our Product Introduction

for more products please visit us on discostagelight.com