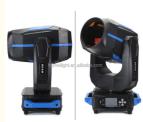

: CE,SGS,TUV,Rohs
- Model Number:
- Minimum Order Quantity: 2 pieces
- Packaging Details: Carton/Flight Case
- Delivery Time: 7 working days
- Payment Terms:
- Supply Ability:

Our Product Introduction

for more products please visit us on discostagelight.com



### **Product Specification**

• Color Temperature(CCT): 6000K (Daylight Alert), COOL WHITE

90

Yes

50000

**Projection Lights** 

AC100-240V 50/60Hz

19

5000

99

- Lamp Luminous Efficiency(Im/w):
- Color Rendering Index(Ra): 90
- Support Dimmer:
- Lighting Solutions Service: Lighting And Circuitry Design
- Lifespan (hours):
- 50000 • Working Time (hours):
- Product Weight kg :
- Type:
- Input Voltage(V):
- Lamp Luminous Flux(Im):
- CRI (Ra>):
- Working Temperature(°C): -20 45
- Working Lifetime(Hour): 50000



## More Images





# High Brightness 350W 17R Super Beam DJ Wedding Moving Head Lights For Stage Lighting

# **Products Description**

| Products Name     | High Brightness 350W 17R Super Beam DJ Wedding Moving<br>Head Lights For Stage Lighting |
|-------------------|-----------------------------------------------------------------------------------------|
| Model Number      | HM-M350W                                                                                |
| Power consumption | 450W                                                                                    |
| Bulb              | 350W high power bulb                                                                    |
| Application       | disco, bar,stage,wedding,club.                                                          |
| Beam A