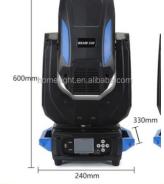

## More Images

# **Products Description**

| Products Name     | High Brightness 350W 17R Super Beam DJ Wedding Moving<br>Head Lights For Stage Lighting |
|-------------------|-----------------------------------------------------------------------------------------|
| Model Number      | HM-M350W                                                                                |
| Power consumption | 450W                                                                                    |
| Bulb              | 350W high power bulb                                                                    |
| Application       | disco, bar,stage,wedding,club.                                                          |
| Beam Angle        | 0-3.8°                                                                                  |
| Prism             | 8+8+8 prism, 16prism                                                                    |
| Display           | button type                                                                             |
| Control mode      | DMX512, Master-slave, Auto Run, Sound active                                            |
| Channel           | 18CH                                                                                    |
| Dimmer            | 0-100% Dimming                                                                          |
| Packing size      | 57*46*38cm(1PC/CTN)                                                                     |
| Weight            | 18KG                                                                                    |