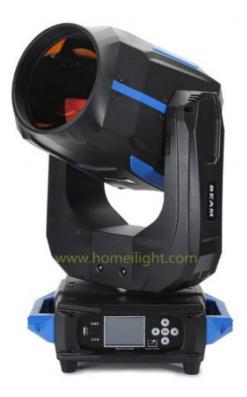

# 350W 17R Super Beam DJ Moving Head Light High Brightness For Stage Lighting

# **Products Description**

| Products Name     | High Brightness 350W 17R Super Beam DJ Wedding Moving<br>Head Lights For Stage Lighting |
|-------------------|-----------------------------------------------------------------------------------------|
| Model Number      | HM-M350W                                                                                |
| Power consumption | 450W                                                                                    |
| Bulb              | 350W high power bulb                                                                    |
| Application       | disco, bar,stage,wedding,club.                                                          |
| Beam Angle        | 0-3.8°                                                                                  |
| Prism             | 8+8+8 prism, 16prism                                                                    |
| Display           | button type                                                                             |
| Control mode      | DMX512, Master-slave, Auto Run, Sound active                                            |
| Channel           | 18CH                                                                                    |
| Dimmer            | 0-100% Dimming                                                                          |
| Packing size      | 57*46*38cm(1PC/CTN)                                                                     |
| Weight            | 18KG                                                                                    |