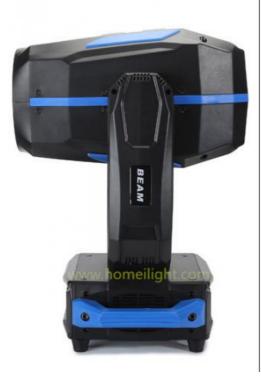

# 350W 17R Super Beam DJ Moving Head Light High Brightness For Stage Lighting

# **Products Description**

| Products Name     | High Brightness 350W 17R Super Beam DJ Wedding Moving<br>Head Lights For Stage Lighting |
|-------------------|-----------------------------------------------------------------------------------------|
| Model Number      | HM-M350W                                                                                |
| Power consumption | 450W                                                                                    |
| Bulb              | 350W high power bulb                                                                    |
| Application       | disco, bar,stage,wedding,club.                                                          |
| Beam Angle        | 0-3.8°                                                                                  |
| Prism             | 8+8+8 prism, 16prism                                                                    |
| Display           | button type                                                                             |
| Control mode      | DMX512, Master-slave, Auto Run, Sound active                                            |
| Channel           | 18CH                                                                                    |
| Dimmer            | 0-100% Dimming                                                                          |
| Packing size      | 57*46*38cm(1PC/CTN)                                                                     |
| Weight            | 18KG                                                                                    |