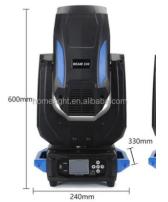

## More Images

# **Products Description**

| Products Name     | High Brightness 350W 17R Super Beam DJ Wedding Moving<br>Head Lights For Stage Lighting |
|-------------------|-----------------------------------------------------------------------------------------|
| Model Number      | HM-M350W                                                                                |
| Power consumption | 450W                                                                                    |
| Bulb              | 350W high power bulb                                                                    |
| Application       | disco, bar,stage,wedding,club.                                                          |
| Beam Angle        | 0-3.8°                                                                                  |
| Prism             | 8+8+8 prism, 16prism                                                                    |
| Display           | button type                                                                             |
| Control mode      | DMX512, Master-slave, Auto Run, Sound active                                            |
| Channel           | 18CH                                                                                    |
| Dimmer            | 0-100% Dimming                                                                          |
| Packing size      | 57*46*38cm(1PC/CTN)                                                                     |
| Weight            | 18KG                                                                                    |