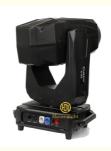

# 380W BSW Moving Head Beam DJ Sharpy Light Double Prism 3in1 Beam Spot Wash Light

## **Products Description**

Products Name 380W BSW Moving Head Beam DJ Sharpy Light Double Prism

3in1 Beam Spot Wash Light

Model Number HM-M380W

Power consumption 600W

Bulb 380W high power bulb

Application disco, bar, stage, wedding, club.

Beam Angle 5-60°

Prism 8prismm, 16prism

Display Touch screen

Control mode DMX512, Master-slave, Auto Run, Sound active

Channel 19CH

Dimmer 0-100% Dimming

Packing size 560\*490\*650mm(1PC/CTN)

Weight 21KG