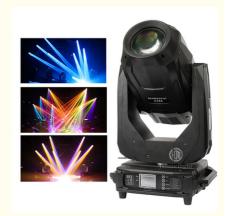

## BSW Moving Head Beam 380 DJ Sharpy Light Double Prism 3in1 Beam Spot **Wash Light**

# 380W BSW Moving Head Beam DJ Sharpy Light Double Prism 3in1 Beam Spot Wash Light

## **Products Description**

Products Name 380W BSW Moving Head Beam DJ Sharpy Light Double Prism

3in1 Beam Spot Wash Light

Model Number HM-M380W

Power consumption 600W

Bulb 380W high power bulb

Application disco, bar, stage, wedding, club.

Beam Angle 5-60°

Prism 8prismm, 16prism

Display Touch screen

Control mode DMX512, Master-slave, Auto Run, Sound active

Channel 19CH

Dimmer 0-100% Dimming

Packing size 560\*490\*650mm(1PC/CTN)

Weight 21KG