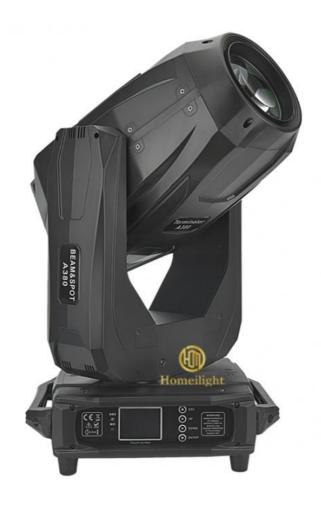

## BSW Moving Head Beam 380 DJ Sharpy Light Double Prism 3in1 Beam Spot **Wash Light**

# 380W BSW Moving Head Beam DJ Sharpy Light Double Prism 3in1 Beam Spot Wash Light

## **Products Description**

Products Name 380W BSW Moving Head Beam DJ Sharpy Light Double Prism

3in1 Beam Spot Wash Light

Model Number HM-M380W

Power consumption 600W

Bulb 380W high power bulb

Application disco, bar, stage, wedding, club.

Beam Angle 5-60°

Prism 8prismm, 16prism

Display Touch screen

Control mode DMX512, Master-slave, Auto Run, Sound active

Channel 19CH

Dimmer 0-100% Dimming

Packing size 560\*490\*650mm(1PC/CTN)

Weight 21KG