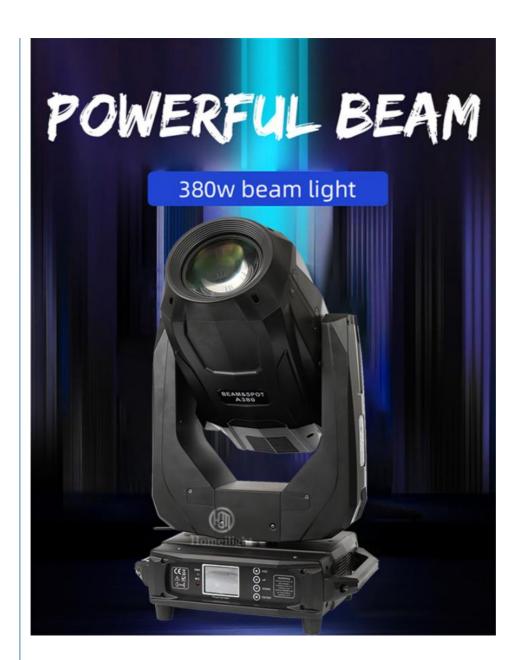

# 380W BSW Moving Head Beam DJ Sharpy Light Double Prism 3in1 Beam Spot Wash Light

## **Products Description**

Products Name 380W BSW Moving Head Beam DJ Sharpy Light Double Prism

3in1 Beam Spot Wash Light

Model Number HM-M380W

Power consumption 600W

Bulb 380W high power bulb

Application disco, bar, stage, wedding, club.

Beam Angle 5-60°

Prism 8prismm, 16prism

Display Touch screen

Control mode DMX512, Master-slave, Auto Run, Sound active

Channel 19CH

Dimmer 0-100% Dimming

Packing size 560\*490\*650mm(1PC/CTN)

Weight 21KG