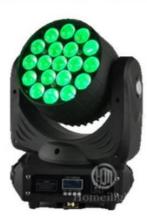

## Martin Mac Aura Zoom Beam Wash Moving Head 19pcs 12W RGBW 4in1 LED **Moving Head Light**

# Martin Mac Aura Zoom Beam Wash 19pcs 12W RGBW 4in1 LED Zoom Moving Head Light

Products Name Martin Mac Aura Zoom Beam Wash 19pcs 12W RGBW 4in1

LED Zoom Moving Head Light

Model Number:HM-

M230W

HM-M120W

Power consumption HM-L1912Z

Color 19pcs RGBW 4in1 LEDS

Application disco, bar,stage,wedding,club.

Beam Angle 8-58 degree

Pan/Tilt movement 540/240 degree

Display LCD display

Control mode DMX512, Master-slave, Auto Run, Sound active

Channel 16/24CH