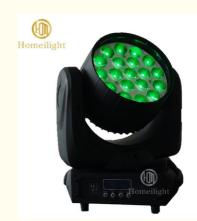

## Martin Mac Aura Zoom Beam Wash Moving Head 19pcs 12W RGBW 4in1 LED **Moving Head Light**

# Martin Mac Aura Zoom Beam Wash 19pcs 12W RGBW 4in1 LED Zoom Moving Head Light

Products Name Martin Mac Aura Zoom Beam Wash 19pcs 12W RGBW 4in1

LED Zoom Moving Head Light

Model Number:HM-

M230W

HM-M120W

Power consumption HM-L1912Z

Color 19pcs RGBW 4in1 LEDS

Application disco, bar,stage,wedding,club.

Beam Angle 8-58 degree

Pan/Tilt movement 540/240 degree

Display LCD display

Control mode DMX512, Master-slave, Auto Run, Sound active

Channel 16/24CH