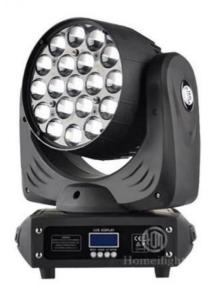

## Martin Mac Aura Zoom Beam Wash Moving Head 19pcs 12W RGBW 4in1 LED **Moving Head Light**

# Martin Mac Aura Zoom Beam Wash 19pcs 12W RGBW 4in1 LED Zoom Moving Head Light

Products Name Martin Mac Aura Zoom Beam Wash 19pcs 12W RGBW 4in1

LED Zoom Moving Head Light

Model Number:HM-

M230W

HM-M120W

Power consumption HM-L1912Z

Color 19pcs RGBW 4in1 LEDS

Application disco, bar,stage,wedding,club.

Beam Angle 8-58 degree

Pan/Tilt movement 540/240 degree

Display LCD display

Control mode DMX512, Master-slave, Auto Run, Sound active

Channel 16/24CH