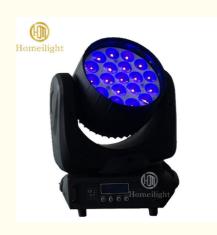

## Martin Mac Aura Zoom Beam Wash Moving Head 19pcs 12W RGBW 4in1 LED **Moving Head Light**

# Martin Mac Aura Zoom Beam Wash 19pcs 12W RGBW 4in1 LED Zoom Moving Head Light

Products Name Martin Mac Aura Zoom Beam Wash 19pcs 12W RGBW 4in1

LED Zoom Moving Head Light

Model Number:HM-

M230W

HM-M120W

Power consumption HM-L1912Z

Color 19pcs RGBW 4in1 LEDS

Application disco, bar,stage,wedding,club.

Beam Angle 8-58 degree

Pan/Tilt movement 540/240 degree

Display LCD display

Control mode DMX512, Master-slave, Auto Run, Sound active

Channel 16/24CH