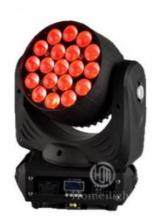

## Martin Mac Aura Zoom Beam Wash Moving Head 19pcs 12W RGBW 4in1 LED **Moving Head Light**

# Martin Mac Aura Zoom Beam Wash 19pcs 12W RGBW 4in1 LED Zoom Moving Head Light

Products Name Martin Mac Aura Zoom Beam Wash 19pcs 12W RGBW 4in1

LED Zoom Moving Head Light

Model Number:HM-

M230W

HM-M120W

Power consumption HM-L1912Z

Color 19pcs RGBW 4in1 LEDS

Application disco, bar,stage,wedding,club.

Beam Angle 8-58 degree

Pan/Tilt movement 540/240 degree

Display LCD display

Control mode DMX512, Master-slave, Auto Run, Sound active

Channel 16/24CH