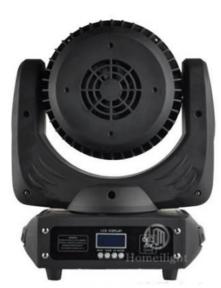

## Martin Mac Aura Zoom Beam Wash Moving Head 19pcs 12W RGBW 4in1 LED **Moving Head Light**

# Martin Mac Aura Zoom Beam Wash 19pcs 12W RGBW 4in1 LED Zoom Moving Head Light

Products Name Martin Mac Aura Zoom Beam Wash 19pcs 12W RGBW 4in1

LED Zoom Moving Head Light

Model Number:HM-

M230W

HM-M120W

Power consumption HM-L1912Z

Color 19pcs RGBW 4in1 LEDS

Application disco, bar,stage,wedding,club.

Beam Angle 8-58 degree

Pan/Tilt movement 540/240 degree

Display LCD display

Control mode DMX512, Master-slave, Auto Run, Sound active

Channel 16/24CH