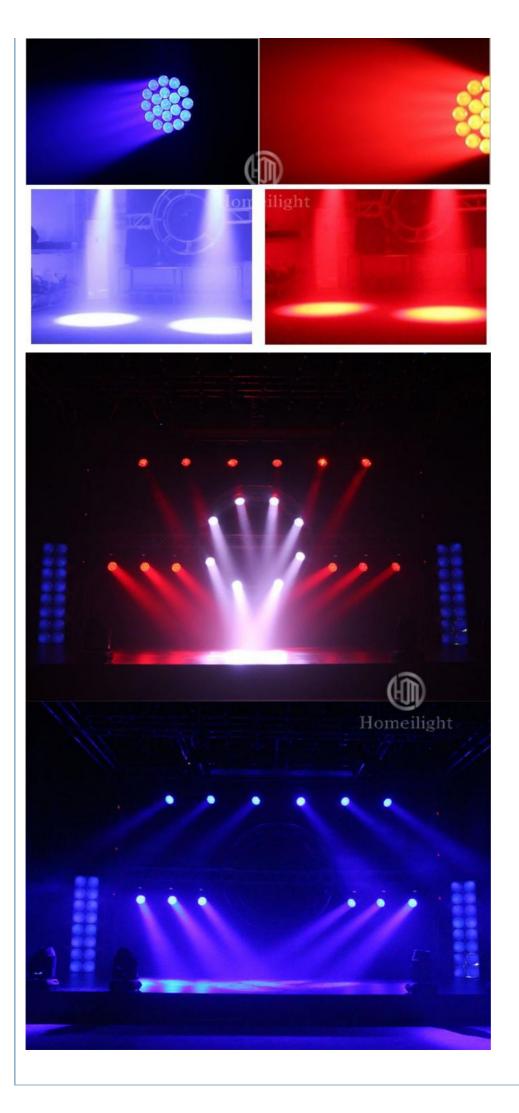

Voltage(V): AC100V-240V 50-60Hz

Lamp Luminous Flux(lm): 15000 90 CRI (Ra>): • Working Temperature(°C): -22 - 85 Working Lifetime(Hour): 50000 IP Rating: IP33

 Emitting Color: RGBW 4in1 Leds



#### More Images







# Martin Mac Aura Zoom Beam Wash 19pcs 12W RGBW 4in1 LED Zoom Moving Head Light





Products Name Martin Mac Aura Zoom Beam Wash 19pcs 12W RGBW 4in1

LED Zoom Moving Head Light

Model Number:HM-

M230W

HM-M120W

Power consumption HM-L1912Z

Color 19pcs RGBW 4in1 LEDS

Application disco, bar,stage,wedding,club.

Beam Angle 8-58 degree

Pan/Tilt movement 540/240 degree

Display LCD display

Control mode DMX512, Master-slave, Auto Run, Sound active

Channel 16/24CH

Dimmer 0-100% Dimming

Packing size 29\*20\*40cm(1PC/CTN)

Weight 10KG

#### **Products Shows**



















### **Guangzhou Hongmei Stage Lighting Co., Ltd**

0086 15920458549



Joanna@homeilight.com



discostagelight.com

2nd Floor, No.1 Industrial Street, Yanger Village, Huadu istrict, Guangzhou, China