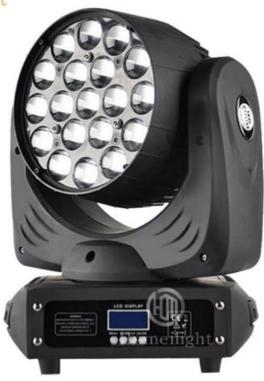

## Martin Mac Aura Zoom Beam Wash Moving Head 19pcs 12W RGBW 4in1 LED **Moving Head Light**

# Martin Mac Aura Zoom Beam Wash 19pcs 12W RGBW 4in1 LED Zoom Moving Head Light

Products Name Martin Mac Aura Zoom Beam Wash 19pcs 12W RGBW 4in1

LED Zoom Moving Head Light

Model Number:HM-

M230W

HM-M120W

Power consumption HM-L1912Z

Color 19pcs RGBW 4in1 LEDS

Application disco, bar,stage,wedding,club.

Beam Angle 8-58 degree

Pan/Tilt movement 540/240 degree

Display LCD display

Control mode DMX512, Master-slave, Auto Run, Sound active

Channel 16/24CH