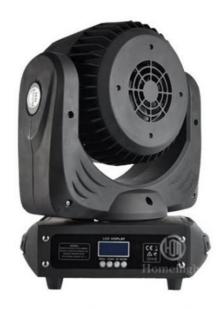

## Martin Mac Aura Zoom Beam Wash Moving Head 19pcs 12W RGBW 4in1 LED **Moving Head Light**

# Martin Mac Aura Zoom Beam Wash 19pcs 12W RGBW 4in1 LED Zoom Moving Head Light

Products Name Martin Mac Aura Zoom Beam Wash 19pcs 12W RGBW 4in1

LED Zoom Moving Head Light

Model Number:HM-

M230W

HM-M120W

Power consumption HM-L1912Z

Color 19pcs RGBW 4in1 LEDS

Application disco, bar,stage,wedding,club.

Beam Angle 8-58 degree

Pan/Tilt movement 540/240 degree

Display LCD display

Control mode DMX512, Master-slave, Auto Run, Sound active

Channel 16/24CH