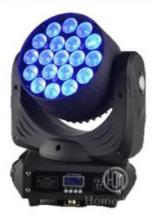

## Martin Mac Aura Zoom Beam Wash Moving Head 19pcs 12W RGBW 4in1 LED **Moving Head Light**

# Martin Mac Aura Zoom Beam Wash 19pcs 12W RGBW 4in1 LED Zoom Moving Head Light

Products Name Martin Mac Aura Zoom Beam Wash 19pcs 12W RGBW 4in1

LED Zoom Moving Head Light

Model Number:HM-

M230W

HM-M120W

Power consumption HM-L1912Z

Color 19pcs RGBW 4in1 LEDS

Application disco, bar,stage,wedding,club.

Beam Angle 8-58 degree

Pan/Tilt movement 540/240 degree

Display LCD display

Control mode DMX512, Master-slave, Auto Run, Sound active

Channel 16/24CH