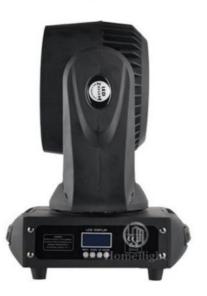

## Martin Mac Aura Zoom Beam Wash Moving Head 19pcs 12W RGBW 4in1 LED **Moving Head Light**

# Martin Mac Aura Zoom Beam Wash 19pcs 12W RGBW 4in1 LED Zoom Moving Head Light

Products Name Martin Mac Aura Zoom Beam Wash 19pcs 12W RGBW 4in1

LED Zoom Moving Head Light

Model Number:HM-

M230W

HM-M120W

Power consumption HM-L1912Z

Color 19pcs RGBW 4in1 LEDS

Application disco, bar,stage,wedding,club.

Beam Angle 8-58 degree

Pan/Tilt movement 540/240 degree

Display LCD display

Control mode DMX512, Master-slave, Auto Run, Sound active

Channel 16/24CH