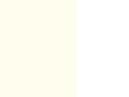

# **Products Description**

| Products Name     | Guangzhou stage lighting sharpy beam spot wash 380w moving head<br>light for dj disco bar club |
|-------------------|------------------------------------------------------------------------------------------------|
| Model Number      | HM-M380W                                                                                       |
| Power consumption | 530W                                                                                           |
| Bulb              | 380W high power bulb                                                                           |
| Application       | disco, bar,stage,wedding,club.                                                                 |
| Beam Angle        | 0-3.8°                                                                                         |
| Prism             | 8+8+8 prism, 16prism                                                                           |
| Display           | button type                                                                                    |
| Control mode      | DMX512, Master-slave, Auto Run, Sound active                                                   |
| Channel           | 18CH                                                                                           |
| Dimmer            | 0-100% Dimming                                                                                 |
| Packing size      | 57*46*38cm(1PC/CTN)                                                                            |
| Weight            | 18KG                                                                                           |