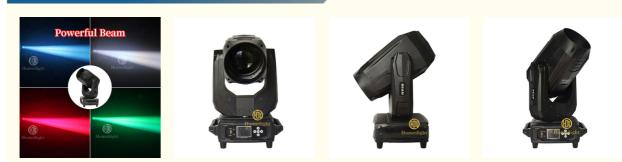

# **Products Description**

| Products Name     | Guangzhou stage lighting sharpy beam spot wash 380w moving head<br>light for dj disco bar club |
|-------------------|------------------------------------------------------------------------------------------------|
| Model Number      | HM-M380W                                                                                       |
| Power consumption | 530W                                                                                           |
| Bulb              | 380W high power bulb                                                                           |
| Application       | disco, bar,stage,wedding,club.                                                                 |
| Beam Angle        | 0-3.8°                                                                                         |
| Prism             | 8+8+8 prism, 16prism                                                                           |
| Display           | button type                                                                                    |
| Control mode      | DMX512, Master-slave, Auto Run, Sound active                                                   |
| Channel           | 18CH                                                                                           |
| Dimmer            | 0-100% Dimming                                                                                 |
| Packing size      | 57*46*38cm(1PC/CTN)                                                                            |
| Weight            | 18KG                                                                                           |