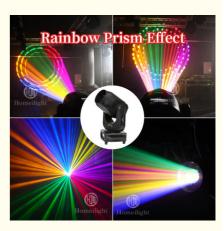

# **Products Description**

| Products Name     | Guangzhou stage lighting sharpy beam spot wash 380w moving head<br>light for dj disco bar club |
|-------------------|------------------------------------------------------------------------------------------------|
| Model Number      | HM-M380W                                                                                       |
| Power consumption | 530W                                                                                           |
| Bulb              | 380W high power bulb                                                                           |
| Application       | disco, bar,stage,wedding,club.                                                                 |
| Beam Angle        | 0-3.8°                                                                                         |
| Prism             | 8+8+8 prism, 16prism                                                                           |
| Display           | button type                                                                                    |
| Control mode      | DMX512, Master-slave, Auto Run, Sound active                                                   |
| Channel           | 18CH                                                                                           |
| Dimmer            | 0-100% Dimming                                                                                 |
| Packing size      | 57*46*38cm(1PC/CTN)                                                                            |
| Weight            | 18KG                                                                                           |