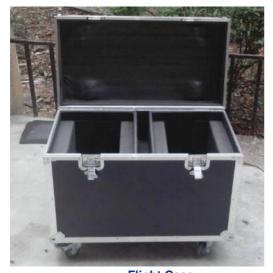

## Contact Us

Color Dial: 14 colors + white color dial

DMX Cable 16 DMX channels

Power Cable Wide voltage, can use AC100V~240V±10%,50-60Hz

Flight Case Carto We can customized your own design for Flight Case Each product becomes your unique and exclusive product.