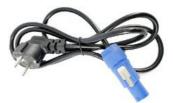

## Contact Us

Color Dial: 14 colors + white color dial

DMX Cable 16 DMX channels

Power Cable Wide voltage, can use AC100V~240V±10%,50-60Hz

Flight Case Carto We can customized your own design for Flight Case Each product becomes your unique and exclusive product.