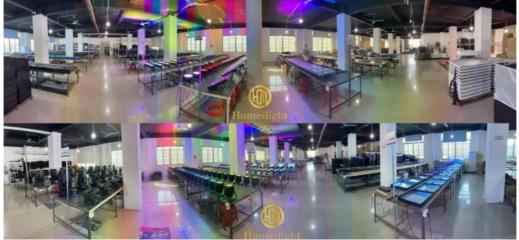

#### Introduce

Establish in **2008**, Guangzhou HOMEI LIGHT is a manufacturer and trader, specialized in research, development and the production of stage light, all of our products comply with international quality standards and are greatly appreciated in a variety of different markets throughout the world. Our main products: **LED dance floor, LED star curtain, RGB vision curtain, moving head beam, LED wall washer, LED pa light, Spider light, DMX controller** and so on.

### Certifications

With 14 years of experience, we have **professional** certification, as well as professional stage lighting knowledge and technology to serve you!

2nd Floor, No.1 Industrial Street, Yanger Village, Huadu istrict, Guangzhou, China