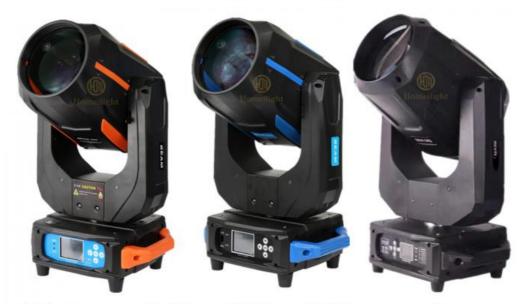

9R 15R 17R Sharpy Moving Head Beam

We have 260w 330w 350w to choose

3 colors shell UP TO YOU

(h)

# **9R 15R 17R Sharpy Moving Head Beam**

# We have 260w 330w 350w to choose 3 colors shell UP TO YOU

Homei Light Has More than 14 Years experience for Moving Head Beam Our products design some of them.

It is colorful and good quality has been praised by many customers.