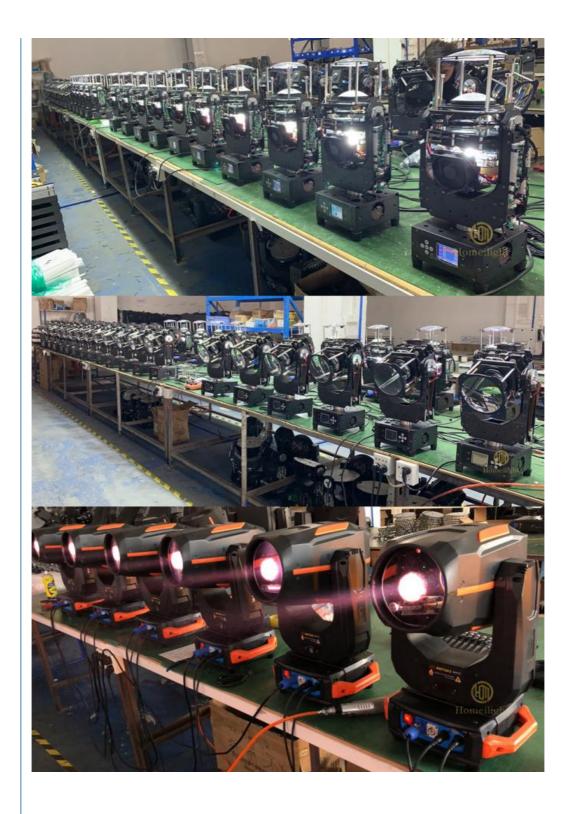

Design
- Lifespan (hours):
- Working Time (hours): 5000
- Product Weight kg :
- Type:
- Input Voltage(V):
- Lamp Luminous Flux(Im):
- CRI (Ra>):
- Working Temperature(°C): -20 50
- Working Lifetime(Hour): 50000

### More Images





01 特制260W灯泡 **亮度高 使用寿命长** 





**Product Description** 

**Recommend Products** 

**Product Description** 



# **9R 15R 17R Sharpy Moving Head Beam**



# We have 260w 330w 350w to choose 3 colors shell UP TO YOU

Homei Light Has More than 14 Years experience for Moving Head Beam Our products design some of them.

It is colorful and good quality has been praised by many customers.

It is ideal for Wedding, Events, Disco, Stage, Hall, Church, bars, nightclubs, family and friends parties, it can also be your

professional stage companion, very gorgeous!















## Contact Us





Color Dial: 14 colors + white color dial



DMX Cable 16 DMX channels



Power Cable Wide voltage, can use AC100V~240V±10%,50-60Hz





Flight Case Carto We can customized your own design for Flight Case Each product becomes your unique and exclusive product.

#### 1in1, 2in1 Up To You♥

About Us



#### Introduce

Establish in **2008**, Guangzhou HOMEI LIGHT is a manufacturer and trader, specialized in research, development and the production of stage light, all of our products comply with international quality standards and are greatly appreciated in a variety of different markets throughout the world. Our main products: **LED dance floor, LED star curtain, RGB vision curtain, moving head beam, LED wall washer, LED pa light, Spider light, DMX controller** and s