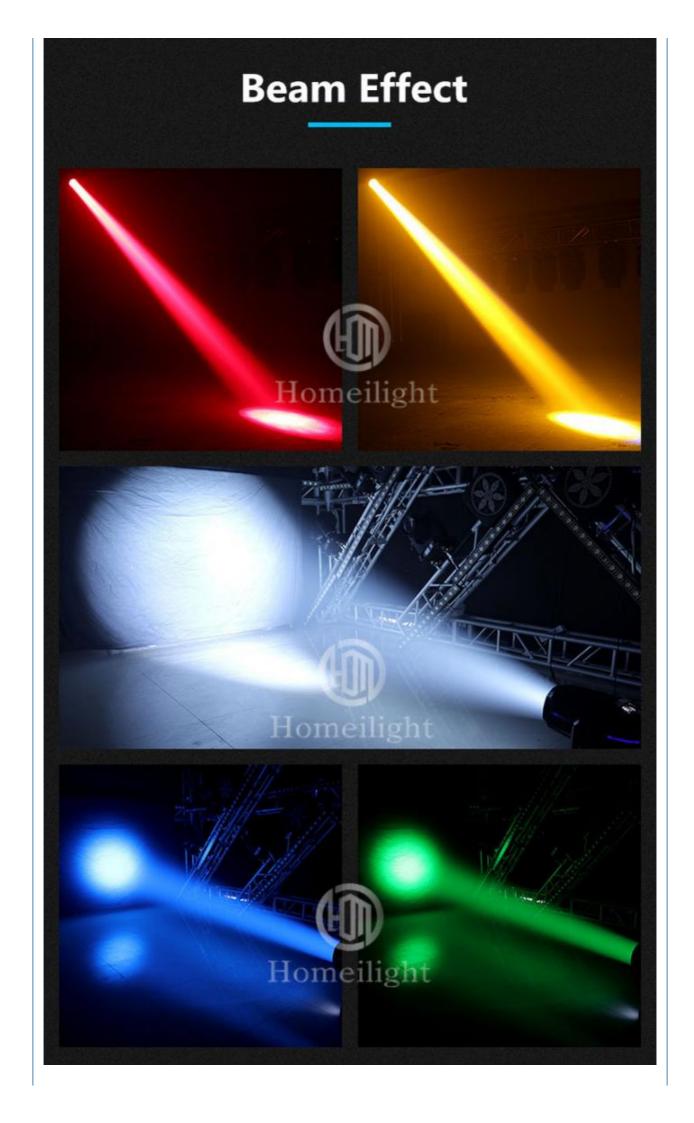

9R 15R 17R Sharpy Moving Head Beam

We have 260w 330w 350w to choose

3 colors shell UP TO YOU

(h)

# **9R 15R 17R Sharpy Moving Head Beam**