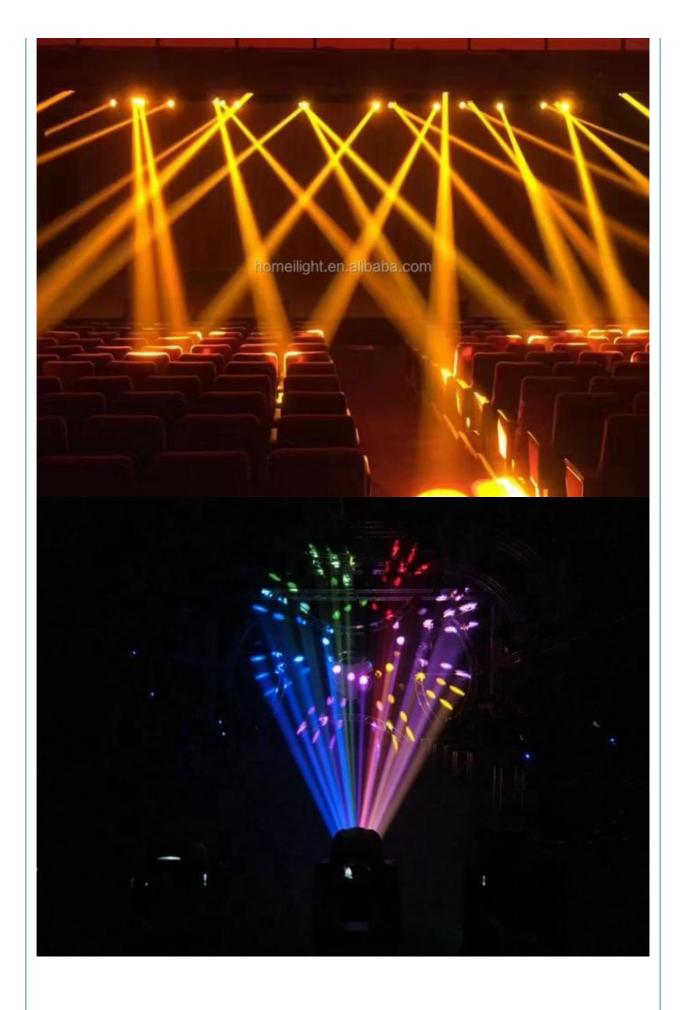

# We have 260w 330w 350w to choose 3 colors shell UP TO YOU

Homei Light Has More than 14 Years experience for Moving Head Beam Our products design some of them.

It is colorful and good quality has been praised by many customers.

It is ideal for Wedding, Events, Disco, Stage, Hall, Church, bars, nightclubs, family and friends parties, it can also be your

professional stage companion, very gorgeous!