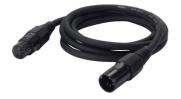

## Contact Us

Color Dial: 14 colors + white color dial

DMX Cable 16 DMX channels

Power Cable Wide voltage, can use AC100V~240V±10%,50-60Hz

Flight Case Carto We can customized your own design for Flight Case Each product becomes your unique and exclusive product.