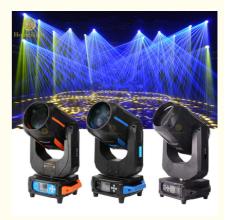

# 330 350 Sharpy Scan 260W R7 Beam Moving Head Light For Stage Lighting - 20 50C 7950Im

9R 15R 17R Sharpy Moving Head Beam

We have 260w 330w 350w to choose

3 colors shell UP TO YOU

(h)

# **9R 15R 17R Sharpy Moving Head Beam**

# We have 260w 330w 350w to choose 3 colors shell UP TO YOU

Homei Light Has More than 14 Years experience for Moving Head Beam Our products design some of them.

It is colorful and good quality has been praised by many customers.