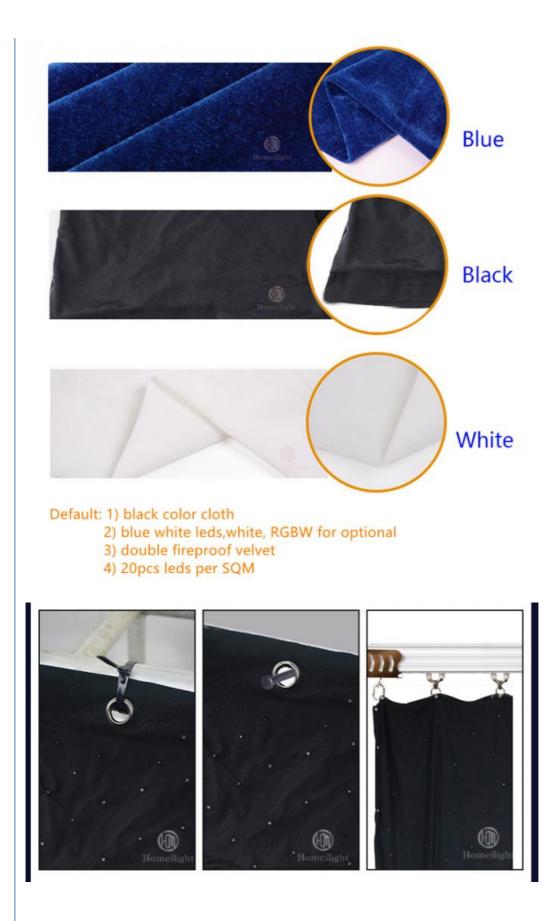

## **Products Description**

| Products Name     | Whole Sale Imported Lamp Beads LED Star Twinkle Light<br>Curtain For Wedding Ceremony |  |
|-------------------|---------------------------------------------------------------------------------------|--|
| Model Number      | HM-L203W                                                                              |  |
| Power consumption | 150W                                                                                  |  |
| Material          | Double decker fireproof velvet                                                        |  |
| Application       | disco, bar,stage,wedding,club.                                                        |  |
| Fuse              | 3A(power supplier) 10S(control PCB)                                                   |  |
| Control system    | All on/DMX512/Sound Active/Automatic                                                  |  |
| Channel           | 8CH                                                                                   |  |
| Programs          | 17 different programs in multi controller                                             |  |
| Led color         | Blue White/White/RGBW for optional                                                    |  |
| Led quantity      | about 20pcs led/SQM                                                                   |  |
| Curtain color     | Black,Dark Blue,White,Red and etc                                                     |  |
| Regular size      | 2*3m,3*4m,3*6m,4*6m,4*8m,any size can be customized                                   |  |
| Price             | 8.7usd per meter, any color, any size can be customized                               |  |