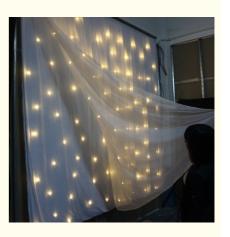

# Wedding Ceremony Essential Imported Lamp Beads LED Star Twinkle Light Curtain

### Wedding Ceremony Essential Imported Lamp Beads LED Star Twinkle Light Curtain

## **Products Description**

| Products Name     | Whole Sale Imported Lamp Beads LED Star Twinkle Light<br>Curtain For Wedding Ceremony |  |
|-------------------|---------------------------------------------------------------------------------------|--|
| Model Number      | HM-L203W                                                                              |  |
| Power consumption | 150W                                                                                  |  |
| Material          | Double decker fireproof velvet                                                        |  |
| Application       | disco, bar,stage,wedding,club.                                                        |  |
| Fuse              | 3A(power supplier) 10S(control PCB)                                                   |  |
| Control system    | All on/DMX512/Sound Active/Automatic                                                  |  |
| Channel           | 8CH                                                                                   |  |
| Programs          | 17 different programs in multi controller                                             |  |
| Led color         | Blue White/White/RGBW for optional                                                    |  |
| Led quantity      | about 20pcs led/SQM                                                                   |  |
| Curtain color     | Black,Dark Blue,White,Red and etc                                                     |  |
| Regular size      | 2*3m,3*4m,3*6m,4*6m,4*8m,any size can be customized                                   |  |
| Price             | 8.7usd per meter, any color, any size can be customized                               |  |