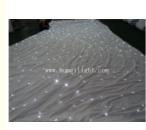

# Wedding Ceremony Essential Imported Lamp Beads LED Star Twinkle Light Curtain

### Wedding Ceremony Essential Imported Lamp Beads LED Star Twinkle Light Curtain

## **Products Description**

| Products Name     | Whole Sale Imported Lamp Beads LED Star Twinkle Light<br>Curtain For Wedding Ceremony |  |
|-------------------|---------------------------------------------------------------------------------------|--|
| Model Number      | HM-L203W                                                                              |  |
| Power consumption | 150W                                                                                  |  |
| Material          | Double decker fireproof velvet                                                        |  |
| Application       | disco, bar,stage,wedding,club.                                                        |  |
| Fuse              | 3A(power supplier) 10S(control PCB)                                                   |  |
| Control system    | All on/DMX512/Sound Active/Automatic                                                  |  |
| Channel           | 8CH                                                                                   |  |
| Programs          | 17 different programs in multi controller                                             |  |
| Led color         | Blue White/White/RGBW for optional                                                    |  |
| Led quantity      | about 20pcs led/SQM                                                                   |  |
| Curtain color     | Black,Dark Blue,White,Red and etc                                                     |  |
| Regular size      | 2*3m,3*4m,3*6m,4*6m,4*8m,any size can be customized                                   |  |
| Price             | 8.7usd per meter, any color, any size can be customized                               |  |