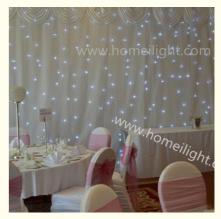

# Wedding Ceremony Essential Imported Lamp Beads LED Star Twinkle Light Curtain

### Wedding Ceremony Essential Imported Lamp Beads LED Star Twinkle Light Curtain

## **Products Description**

| Products Name     | Whole Sale Imported Lamp Beads LED Star Twinkle Light<br>Curtain For Wedding Ceremony |  |
|-------------------|---------------------------------------------------------------------------------------|--|
| Model Number      | HM-L203W                                                                              |  |
| Power consumption | 150W                                                                                  |  |
| Material          | Double decker fireproof velvet                                                        |  |
| Application       | disco, bar,stage,wedding,club.                                                        |  |
| Fuse              | 3A(power supplier) 10S(control PCB)                                                   |  |
| Control system    | All on/DMX512/Sound Active/Automatic                                                  |  |
| Channel           | 8CH                                                                                   |  |
| Programs          | 17 different programs in multi controller                                             |  |
| Led color         | Blue White/White/RGBW for optional                                                    |  |
| Led quantity      | about 20pcs led/SQM                                                                   |  |
| Curtain color     | Black,Dark Blue,White,Red and etc                                                     |  |
| Regular size      | 2*3m,3*4m,3*6m,4*6m,4*8m,any size can be customized                                   |  |
| Price             | 8.7usd per meter, any color, any size can be customized                               |  |