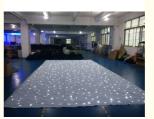

## **Products Description**

| Products Name     | Whole Sale Imported Lamp Beads LED Star Twinkle Light<br>Curtain For Wedding Ceremony |  |
|-------------------|---------------------------------------------------------------------------------------|--|
| Model Number      | HM-L203W                                                                              |  |
| Power consumption | 150W                                                                                  |  |
| Material          | Double decker fireproof velvet                                                        |  |
| Application       | disco, bar,stage,wedding,club.                                                        |  |
| Fuse              | 3A(power supplier) 10S(control PCB)                                                   |  |
| Control system    | All on/DMX512/Sound Active/Automatic                                                  |  |
| Channel           | 8CH                                                                                   |  |
| Programs          | 17 different programs in multi controller                                             |  |
| Led color         | Blue White/White/RGBW for optional                                                    |  |
| Led quantity      | about 20pcs led/SQM                                                                   |  |
| Curtain color     | Black,Dark Blue,White,Red and etc                                                     |  |
| Regular size      | 2*3m,3*4m,3*6m,4*6m,4*8m,any size can be customized                                   |  |
| Price             | 8.7usd per meter, any color, any size can be customized                               |  |