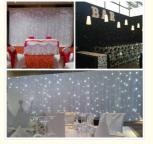

# Wedding Ceremony Essential Imported Lamp Beads LED Star Twinkle Light Curtain

## **Products Description**

| Products Name     | Whole Sale Imported Lamp Beads LED Star Twinkle Light<br>Curtain For Wedding Ceremony |  |
|-------------------|---------------------------------------------------------------------------------------|--|
| Model Number      | HM-L203W                                                                              |  |
| Power consumption | 150W                                                                                  |  |
| Material          | Double decker fireproof velvet                                                        |  |
| Application       | disco, bar,stage,wedding,club.                                                        |  |
| Fuse              | 3A(power supplier) 10S(control PCB)                                                   |  |
| Control system    | All on/DMX512/Sound Active/Automatic                                                  |  |
| Channel           | 8CH                                                                                   |  |
| Programs          | 17 different programs in multi controller                                             |  |
| Led color         | Blue White/White/RGBW for optional                                                    |  |
| Led quantity      | about 20pcs led/SQM                                                                   |  |
| Curtain color     | Black,Dark Blue,White,Red and etc                                                     |  |
| Regular size      | 2*3m,3*4m,3*6m,4*6m,4*8m,any size can be customized                                   |  |
| Price             | 8.7usd per meter, any color, any size can be customized                               |  |