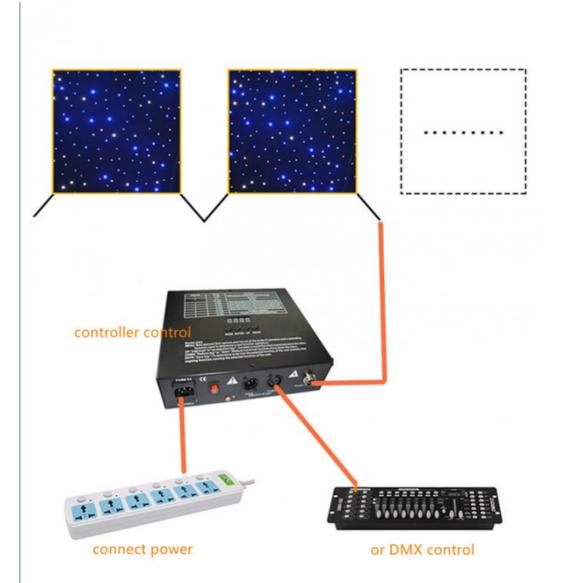

Controller: professional star curtain controller, function: all on, automatic, sound control, strobe,dmx512... 17 different program in the controller can be adjusted. the led dimmer, speed of the strobe can be adjustable.