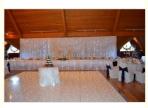

## **Products Description**

| Products Name     | Whole Sale Imported Lamp Beads LED Star Twinkle Light<br>Curtain For Wedding Ceremony |  |
|-------------------|---------------------------------------------------------------------------------------|--|
| Model Number      | HM-L203W                                                                              |  |
| Power consumption | 150W                                                                                  |  |
| Material          | Double decker fireproof velvet                                                        |  |
| Application       | disco, bar,stage,wedding,club.                                                        |  |
| Fuse              | 3A(power supplier) 10S(control PCB)                                                   |  |
| Control system    | All on/DMX512/Sound Active/Automatic                                                  |  |
| Channel           | 8CH                                                                                   |  |
| Programs          | 17 different programs in multi controller                                             |  |
| Led color         | Blue White/White/RGBW for optional                                                    |  |
| Led quantity      | about 20pcs led/SQM                                                                   |  |
| Curtain color     | Black,Dark Blue,White,Red and etc                                                     |  |
| Regular size      | 2*3m,3*4m,3*6m,4*6m,4*8m,any size can be customized                                   |  |
| Price             | 8.7usd per meter, any color, any size can be customized                               |  |