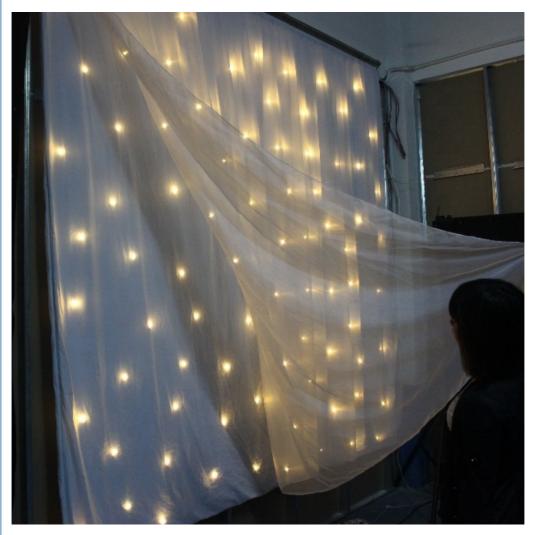

## **Products Description**

| Products Name     | Whole Sale Imported Lamp Beads LED Star Twinkle Light<br>Curtain For Wedding Ceremony |  |
|-------------------|---------------------------------------------------------------------------------------|--|
| Model Number      | HM-L203W                                                                              |  |
| Power consumption | 150W                                                                                  |  |
| Material          | Double decker fireproof velvet                                                        |  |
| Application       | disco, bar,stage,wedding,club.                                                        |  |
| Fuse              | 3A(power supplier) 10S(control PCB)                                                   |  |
| Control system    | All on/DMX512/Sound Active/Automatic                                                  |  |
| Channel           | 8CH                                                                                   |  |
| Programs          | 17 different programs in multi controller                                             |  |
| Led color         | Blue White/White/RGBW for optional                                                    |  |
| Led quantity      | about 20pcs led/SQM                                                                   |  |
| Curtain color     | Black,Dark Blue,White,Red and etc                                                     |  |
| Regular size      | 2*3m,3*4m,3*6m,4*6m,4*8m,any size can be customized                                   |  |
| Price             | 8.7usd per meter, any color, any size can be customized                               |  |