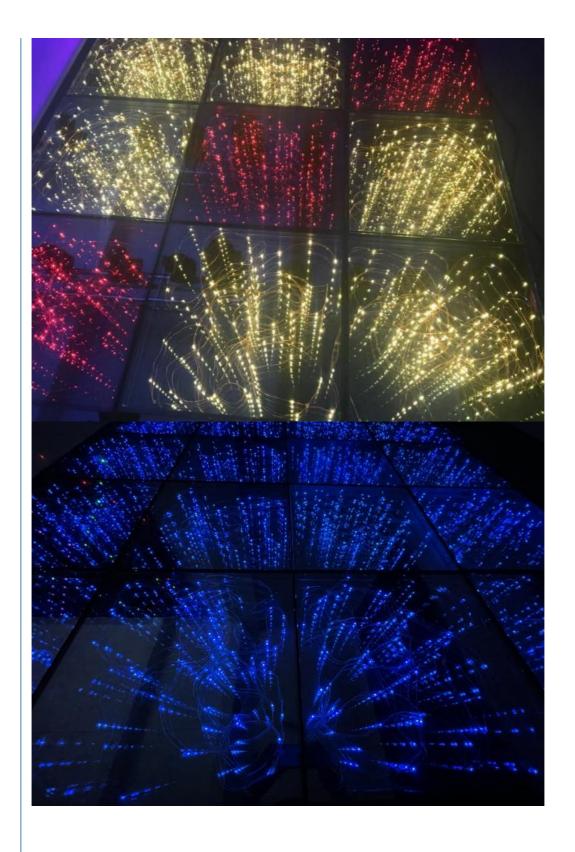

## High quality interactive Event LED Starry Dance floor for event Gypsophila panel lights wedding remote dmx PC led tiles banquet

### **Product Description**

Homei Light Starry Dance Floor

| (2)            |                                                                                                       |
|----------------|-------------------------------------------------------------------------------------------------------|
| Size           | 50*50*7cm                                                                                             |
| Control mode   | full bright, DMX512, self-propelled, SD card, voice control, PC control, remote control, programmable |
| Bearing weight | 600KG                                                                                                 |
| Panel material | 12MM Tempered Glass                                                                                   |
| Light source   | RGB 3in1                                                                                              |