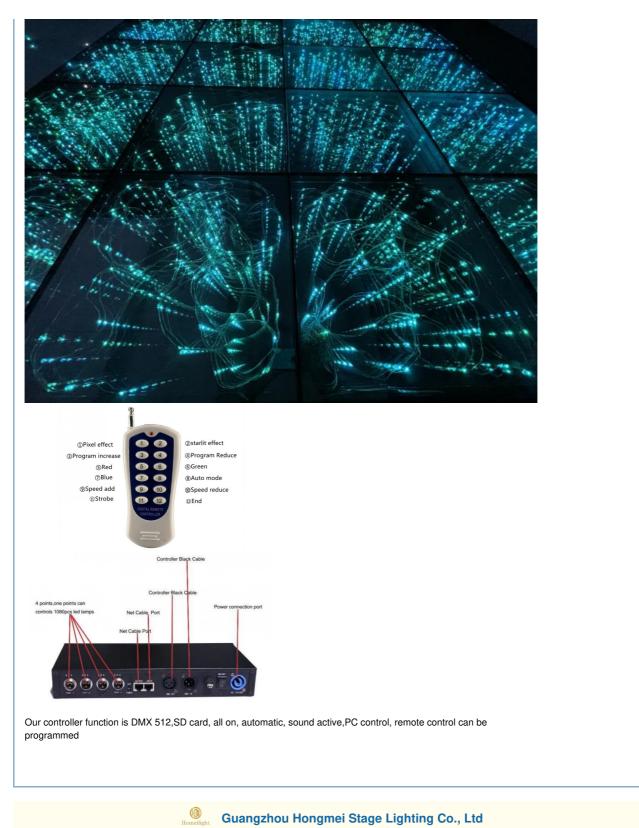

## High quality interactive Event LED Starry Dance floor for event Gypsophila panel lights wedding remote dmx PC led tiles banquet

### **Product Description**

Homei Light Starry Dance Floor

| (2)            |                                                                                                       |
|----------------|-------------------------------------------------------------------------------------------------------|
| Size           | 50*50*7cm                                                                                             |
| Control mode   | full bright, DMX512, self-propelled, SD card, voice control, PC control, remote control, programmable |
| Bearing weight | 600KG                                                                                                 |
| Panel material | 12MM Tempered Glass                                                                                   |
| Light source   | RGB 3in1                                                                                              |