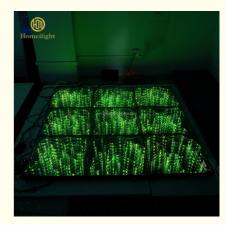

## High quality interactive Event LED Starry Dance floor for event Gypsophila panel lights wedding remote dmx PC led tiles banquet

### **Product Description**

Homei Light Starry Dance Floor

| (2)            |                                                                                                       |
|----------------|-------------------------------------------------------------------------------------------------------|
| Size           | 50*50*7cm                                                                                             |
| Control mode   | full bright, DMX512, self-propelled, SD card, voice control, PC control, remote control, programmable |
| Bearing weight | 600KG                                                                                                 |
| Panel material | 12MM Tempered Glass                                                                                   |
| Light source   | RGB 3in1                                                                                              |