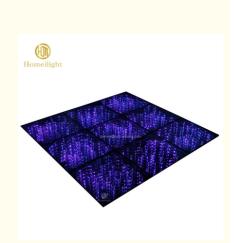

## High quality interactive Event LED Starry Dance floor for event Gypsophila panel lights wedding remote dmx PC led tiles banquet

### **Product Description**

Homei Light Starry Dance Floor

| (2)            |                                                                                                       |
|----------------|-------------------------------------------------------------------------------------------------------|
| Size           | 50*50*7cm                                                                                             |
| Control mode   | full bright, DMX512, self-propelled, SD card, voice control, PC control, remote control, programmable |
| Bearing weight | 600KG                                                                                                 |
| Panel material | 12MM Tempered Glass                                                                                   |
| Light source   | RGB 3in1                                                                                              |