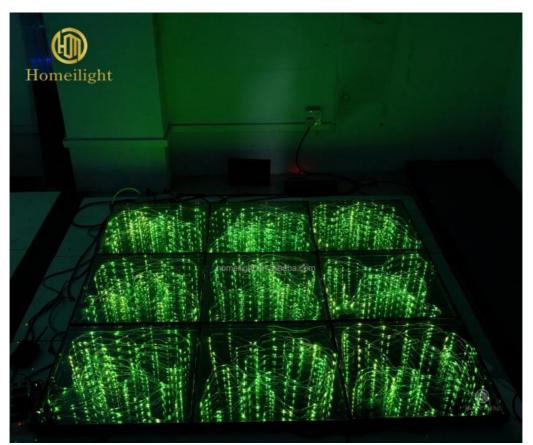

## High quality interactive Event LED Starry Dance floor for event Gypsophila panel lights wedding remote dmx PC led tiles banquet

### **Product Description**

Homei Light Starry Dance Floor

| (2)            |                                                                                                       |
|----------------|-------------------------------------------------------------------------------------------------------|
| Size           | 50*50*7cm                                                                                             |
| Control mode   | full bright, DMX512, self-propelled, SD card, voice control, PC control, remote control, programmable |
| Bearing weight | 600KG                                                                                                 |
| Panel material | 12MM Tempered Glass                                                                                   |
| Light source   | RGB 3in1                                                                                              |