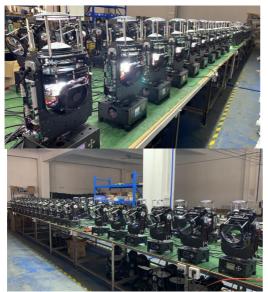

| DMX512, Master-slave, Auto Run, Sound active                     |
| Channel                                                      | 18CH                                                             |
| Dimmer                                                       | 0-100% Dimming                                                   |
| Packing size                                                 | 57*46*38cm 1PC/CTN                                               |
| Weight                                                       | 18KG                                                             |





# Wide range of application scenarios

Let the light everywhere, enjoy unlimited, passion Unlimited



## Lighting feast is more than stage



## **Our Production Line**



Spare Parts



### **Recommend Products**

#### **Company Profile**

Establish in 2008, Guangzhou HOMEI LIGHT is a manufacturer and trader, specialized in research, development and the production of stage light, all of our products comply with international quality standards and are greatly appreciated in a variety of different markets throughout the world.

Our main products: LED dance floor,LED star curtain,RGB vision curtain,moving head beam,LED wall washer, LED par light, Spider light, DMX controller and so on.

If you are interested in any of our products or would like to discuss a custom order, please fell free to contact us. We are looking forward to forming long business relationship with you! We sincerely welcome you to visit our company or contact us for cooperation!