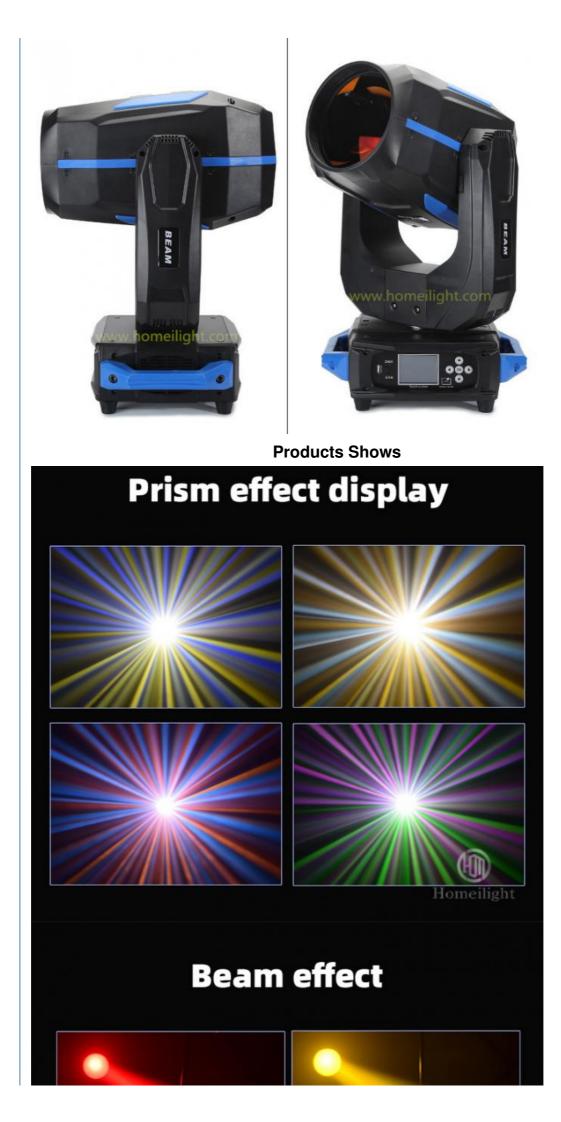

### More Images

350W Stage Light 17r Wash Beam Moving Head Beam For Show Wedding

| 600mm                                                        |                                                                  |
|--------------------------------------------------------------|------------------------------------------------------------------|
| Specification<br>380W sharpy beam moving head light          |                                                                  |
| Bulb : original import 380W                                  |                                                                  |
| Power consumption: 530W                                      |                                                                  |
| Beam Angle: 0-3.8 degree                                     |                                                                  |
| Color:14color+white                                          |                                                                  |
| Fixed gobo : 14fixed gobp+ white                             |                                                                  |
| With rainbow effect                                          |                                                                  |
| Prism wheel:8+8+8 prism, 16<br>Products Name<br>Model Number | 350W Stage Light 17r Wash Beam Moving Head Beam For Show Wedding |
|                                                              | HM-M350W                                                         |
| Power consumption                                            | 450W                                                             |
| Bulb                                                         | 350W high power bulb                                             |
| Application                                                  | disco, bar,stage,wedding,club.                                   |
| Beam Angle                                                   | 0-3.8°                                                           |
| Prism                                                        | 8+8+8 prism, 16prism                                             |
| Display                                                      | button type                                                      |
| Control mode                                                 | DMX512, Master-slave, Auto Run, Sound active                     |
| Channel                                                      | 18CH                                                             |
| Dimmer                                                       | 0-100% Dimming                                                   |
| Packing size                                                 | 57*46*38cm 1PC/CTN                                               |
| Weight                                                       | 18KG                                                             |