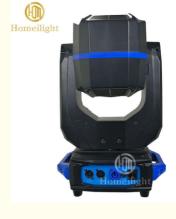

## Horizontal 540° Vertical 270° Rotation 350W Stage Light 17r Wash Beam Moving Head Beam

### More Images

350W Stage Light 17r Wash Beam Moving Head Beam For Show Wedding

| 600mm                                                        |                                                                  |
|--------------------------------------------------------------|------------------------------------------------------------------|
| Specification<br>380W sharpy beam moving head light          |                                                                  |
| Bulb : original import 380W                                  |                                                                  |
| Power consumption: 530W                                      |                                                                  |
| Beam Angle: 0-3.8 degree                                     |                                                                  |
| Color:14color+white                                          |                                                                  |
| Fixed gobo : 14fixed gobp+ white                             |                                                                  |
| With rainbow effect                                          |                                                                  |
| Prism wheel:8+8+8 prism, 16<br>Products Name<br>Model Number | 350W Stage Light 17r Wash Beam Moving Head Beam For Show Wedding |
|                                                              | HM-M350W                                                         |
| Power consumption                                            | 450W                                                             |
| Bulb                                                         | 350W high power bulb                                             |
| Application                                                  | disco, bar,stage,wedding,club.                                   |
| Beam Angle                                                   | 0-3.8°                                                           |
| Prism                                                        | 8+8+8 prism, 16prism                                             |
| Display                                                      | button type                                                      |
| Control mode                                                 | DMX512, Master-slave, Auto Run, Sound active                     |
| Channel                                                      | 18CH                                                             |
| Dimmer                                                       | 0-100% Dimming                                                   |
| Packing size                                                 | 57*46*38cm 1PC/CTN                                               |
| Weight                                                       | 18KG                                                             |