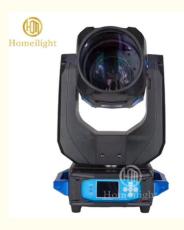

## Horizontal 540° Vertical 270° Rotation 350W Stage Light 17r Wash Beam Moving Head Beam

### More Images

350W Stage Light 17r Wash Beam Moving Head Beam For Show Wedding

| 600mm                                                        |                                                                  |
|--------------------------------------------------------------|------------------------------------------------------------------|
| Specification<br>380W sharpy beam moving head light          |                                                                  |
| Bulb : original import 380W                                  |                                                                  |
| Power consumption: 530W                                      |                                                                  |
| Beam Angle: 0-3.8 degree                                     |                                                                  |
| Color:14color+white                                          |                                                                  |
| Fixed gobo : 14fixed gobp+ white                             |                                                                  |
| With rainbow effect                                          |                                                                  |
| Prism wheel:8+8+8 prism, 16<br>Products Name<br>Model Number | 350W Stage Light 17r Wash Beam Moving Head Beam For Show Wedding |
|                                                              | HM-M350W                                                         |
| Power consumption                                            | 450W                                                             |
| Bulb                                                         | 350W high power bulb                                             |
| Application                                                  | disco, bar,stage,wedding,club.                                   |
| Beam Angle                                                   | 0-3.8°                                                           |
| Prism                                                        | 8+8+8 prism, 16prism                                             |
| Display                                                      | button type                                                      |
| Control mode                                                 | DMX512, Master-slave, Auto Run, Sound active                     |
| Channel                                                      | 18CH                                                             |
| Dimmer                                                       | 0-100% Dimming                                                   |
| Packing size                                                 | 57*46*38cm 1PC/CTN                                               |
| Weight                                                       | 18KG                                                             |