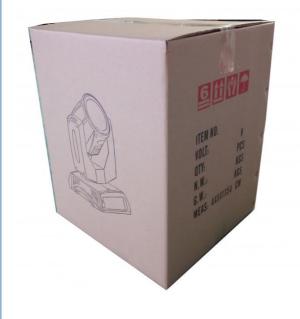

## Product packaging

Packing Detail:1.Carton box(default) 2.Flight case (customer logo are avaliable)

Delivery Detail: Shipped in 3 - 15 days after payment.

## Carton package

Flightcase package