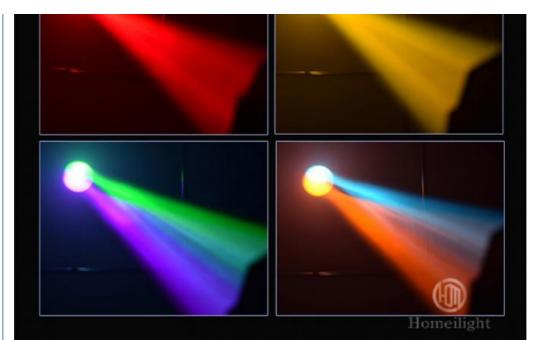

### More Images

350W Stage Light 17r Wash Beam Moving Head Beam For Show Wedding

| 600mm                                                        |                                                                  |
|--------------------------------------------------------------|------------------------------------------------------------------|
| Specification<br>380W sharpy beam moving head light          |                                                                  |
| Bulb : original import 380W                                  |                                                                  |
| Power consumption: 530W                                      |                                                                  |
| Beam Angle: 0-3.8 degree                                     |                                                                  |
| Color:14color+white                                          |                                                                  |
| Fixed gobo : 14fixed gobp+ white                             |                                                                  |
| With rainbow effect                                          |                                                                  |
| Prism wheel:8+8+8 prism, 16<br>Products Name<br>Model Number | 350W Stage Light 17r Wash Beam Moving Head Beam For Show Wedding |
|                                                              | HM-M350W                                                         |
| Power consumption                                            | 450W                                                             |
| Bulb                                                         | 350W high power bulb                                             |
| Application                                                  | disco, bar,stage,wedding,club.                                   |
| Beam Angle                                                   | 0-3.8°                                                           |
| Prism                                                        | 8+8+8 prism, 16prism                                             |
| Display                                                      | button type                                                      |
| Control mode                                                 | DMX512, Master-slave, Auto Run, Sound active                     |
| Channel                                                      | 18CH                                                             |
| Dimmer                                                       | 0-100% Dimming                                                   |
| Packing size                                                 | 57*46*38cm 1PC/CTN                                               |
| Weight                                                       | 18KG                                                             |