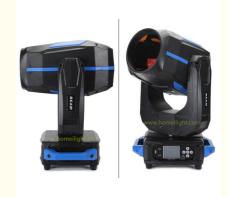

# **Super Bright DMX Disco Lights Moving Head Sharpy 330w 15R Double Prism Moving Head Beam**

# **Product Paramenters**

Products Name Super Bright DMX Disco Lights Moving Head Sharpy 330w 15R

Double Prism Moving Head Beam

Power consumption 450W

Appearance high temperature resistant plastic

Application disco, bar,stage,wedding,club.

Prism 8+8+8 honeycomb prism 16prism

Control mode DMX512, Master-slave, Auto Run, Sound active

Channel 18CH

Dimmer 0-100% Dimming

Packing size 39\*32\*67cm 1PC/CTN

Weight 15KG