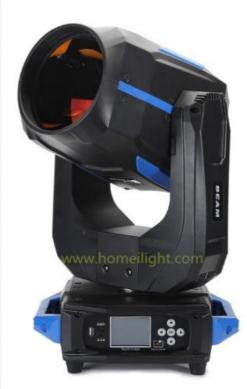

# **Super Bright DMX Disco Lights Moving Head Sharpy 330w 15R Double Prism Moving Head Beam**

# **Product Paramenters**

Products Name Super Bright DMX Disco Lights Moving Head Sharpy 330w 15R

Double Prism Moving Head Beam

Power consumption 450W

Appearance high temperature resistant plastic

Application disco, bar,stage,wedding,club.

Prism 8+8+8 honeycomb prism 16prism

Control mode DMX512, Master-slave, Auto Run, Sound active

Channel 18CH

Dimmer 0-100% Dimming

Packing size 39\*32\*67cm 1PC/CTN

Weight 15KG