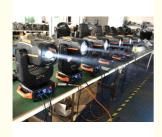

### **Basic Information**

. Place of Origin: Guangdong, China

Brand Name: Homeilight Minimum Order Quantity: 2 pieces

\$295.00/pieces 2-199 pieces

• Packaging Details: flightcase/carton

Supply Ability: 2000 Piece/Pieces per Month



# **Product Specification**

• Color Temperature(CCT): 8500K Lamp Luminous

Efficiency(lm/w):

• Color Rendering Index(Ra): 95 Support Dimmer:

• Lighting Solutions Service: Lighting And Circuitry Design, Project

Installation

. Lifespan (hours): 50000 • Working Time (hours): 50000 • Product Weight kg: 15

• Type: Moving Head Lights

Input Voltage(V): AC100-240V

Lamp Luminous Flux(lm): 20000 • CRI (Ra>): 95 • Working Temperature(°C): -20 - 40



# More Images



Mauldan I Hatima / Hatim







# **Super Bright DMX Disco Lights Moving Head Sharpy 330w 15R Double Prism Moving Head Beam**





### **Recommend Products**

# **Product Paramenters**

Products Name Super Bright DMX Disco Lights Moving Head Sharpy 330w 15R

Double Prism Moving Head Beam

Power consumption 450W

Appearance high temperature resistant plastic

Application disco, bar,stage,wedding,club.

Prism 8+8+8 honeycomb prism 16prism

Control mode DMX512, Master-slave, Auto Run, Sound active

Channel 18CH

Dimmer 0-100% Dimming

Packing size 39\*32\*67cm 1PC/CTN

Weight 15KG

# **Products details**



# Beam effects



| is suitable for wedding ,indoor concert,KT | <b>Application</b><br>V,club,disco,bar |  |
|--------------------------------------------|-------------------------------