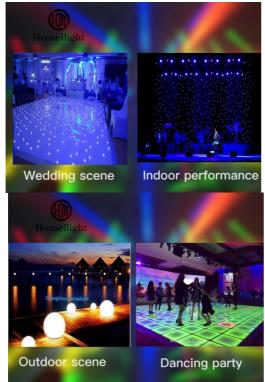

# Beam effects

| is suitable for wedding ,indoor concert,KT | <b>Application</b><br>V,club,disco,bar |  |
|--------------------------------------------|----------------------------------------|--|
|                                            |                                        |  |
|                                            |                                        |  |
|                                            |                                        |  |
|                                            |                                        |  |
|                                            |                                        |  |
|                                            |                                        |  |
|                                            |                                        |  |
|                                            |                                        |  |
|                                            |                                        |  |
|                                            |                                        |  |
|                                            |                                        |  |
|                                            |                                        |  |
|                                            |                                        |  |
|                                            |                                        |  |
|                                            |                                        |  |
|                                            |                                        |  |
|                                            |                                        |  |
|                                            |                                        |  |
|                                            |                                        |  |
|                                            |                                        |  |
|                                            |                                        |  |
|                                            |                                        |  |