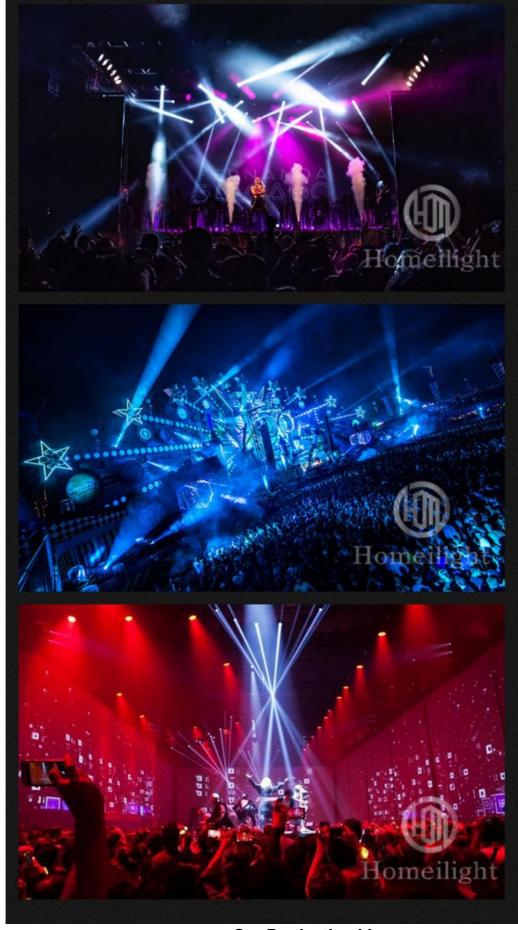

# Beam effects

| is suitable for wedding ,indoor concert,KT | <b>Application</b><br>V,club,disco,bar |  |
|--------------------------------------------|----------------------------------------|--|
|                                            |                                        |  |
|                                            |                                        |  |
|                                            |                                        |  |
|                                            |                                        |  |
|                                            |                                        |  |
|                                            |                                        |  |
|                                            |                                        |  |
|                                            |                                        |  |
|                                            |                                        |  |
|                                            |                                        |  |
|                                            |                                        |  |
|                                            |                                        |  |
|                                            |                                        |  |
|                                            |                                        |  |
|                                            |                                        |  |
|                                            |                                        |  |
|                                            |                                        |  |
|                                            |                                        |  |
|                                            |                                        |  |
|                                            |                                        |  |
|                                            |                                        |  |
|                                            |                                        |  |