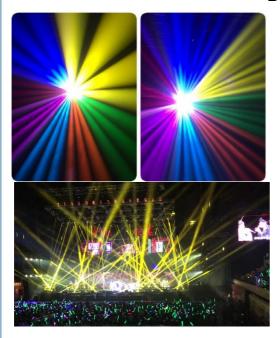

# Beam effects

| is suitable for wedding ,indoor concert,KT | <b>Application</b><br>V,club,disco,bar |  |
|--------------------------------------------|----------------------------------------|--|
|                                            |                                        |  |
|                                            |                                        |  |
|                                            |                                        |  |
|                                            |                                        |  |
|                                            |                                        |  |
|                                            |                                        |  |
|                                            |                                        |  |
|                                            |                                        |  |
|                                            |                                        |  |
|                                            |                                        |  |
|                                            |                                        |  |
|                                            |                                        |  |
|                                            |                                        |  |
|                                            |                                        |  |
|                                            |                                        |  |
|                                            |                                        |  |
|                                            |                                        |  |
|                                            |                                        |  |
|                                            |                                        |  |
|                                            |                                        |  |
|                                            |                                        |  |
|                                            |                                        |  |