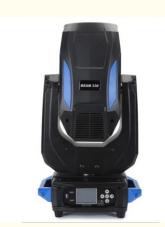

# **Super Bright DMX Disco Lights Moving Head Sharpy 330w 15R Double Prism Moving Head Beam**

# **Product Paramenters**

Products Name Super Bright DMX Disco Lights Moving Head Sharpy 330w 15R

Double Prism Moving Head Beam

Power consumption 450W

Appearance high temperature resistant plastic

Application disco, bar,stage,wedding,club.

Prism 8+8+8 honeycomb prism 16prism

Control mode DMX512, Master-slave, Auto Run, Sound active

Channel 18CH

Dimmer 0-100% Dimming

Packing size 39\*32\*67cm 1PC/CTN

Weight 15KG