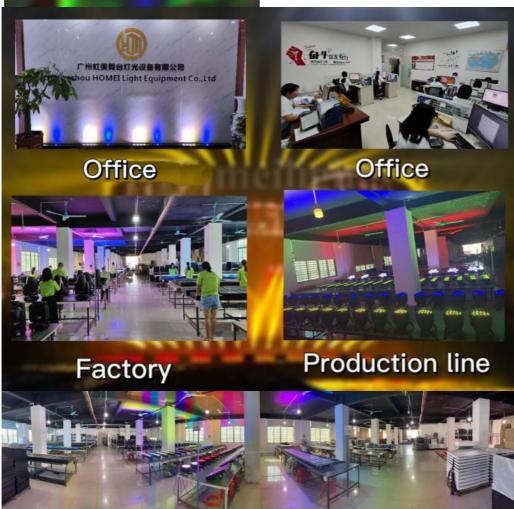

# Company Profile

Established in 2008, Guangzhou HOMEI LIGHT is a manufacturer and trader, specialized in research, development and the production of stage light, all of our products comply with international quality standards and are greatly appreciated in a variety of different markets throughout the world.

**Our Team** 