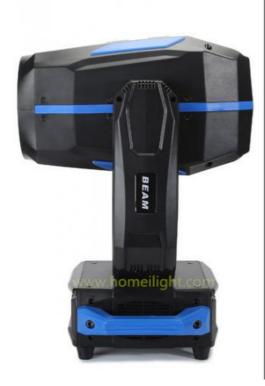

# **Super Bright DMX Disco Lights Moving Head Sharpy 330w 15R Double Prism Moving Head Beam**

# **Product Paramenters**

Products Name Super Bright DMX Disco Lights Moving Head Sharpy 330w 15R

Double Prism Moving Head Beam

Power consumption 450W

Appearance high temperature resistant plastic

Application disco, bar,stage,wedding,club.

Prism 8+8+8 honeycomb prism 16prism

Control mode DMX512, Master-slave, Auto Run, Sound active

Channel 18CH

Dimmer 0-100% Dimming

Packing size 39\*32\*67cm 1PC/CTN

Weight 15KG