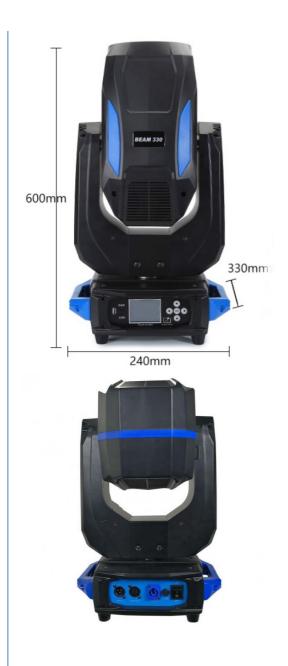

# More Images

Mauldan I Hatima / Hatim

# **Product Paramenters**

Products Name Super Bright DMX Disco Lights Moving Head Sharpy 330w 15R

Double Prism Moving Head Beam

Power consumption 450W

Appearance high temperature resistant plastic

Application disco, bar,stage,wedding,club.

Prism 8+8+8 honeycomb prism 16prism

Control mode DMX512, Master-slave, Auto Run, Sound active

Channel 18CH

Dimmer 0-100% Dimming

Packing size 39\*32\*67cm 1PC/CTN

Weight 15KG