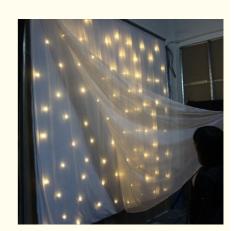

# More Images

**Products Description** 

Whole sale braw fireproof LED Twinkling Stars LED Curtain Lights For DJ Stage Backdrops afternoon tea background

**Products Shows** 

Products Name

Whole sale braw fireproof LED Twinkling Stars LED Curtain
Lights For DJ Stage Backdrops afternoon tea background

Model Number HM-L203W Power consumption 150W

Material Double decker fireproof velvet
Application disco, bar,stage,wedding,club.

Fuse 3A(power supplier) 10S(control PCB)
Control system All on/DMX512/Sound Active/Automatic

Channel 8CH

Programs 17 different programs in multi controller
Led color Blue White/White/RGBW for optional

Led quantity about 20pcs led/SQM

Curtain color Black, Dark Blue, White, Red and etc

Regular size 2\*3m,3\*4m,3\*6m,4\*6m,4\*8m,any size can be customized

Price 8.7usd per meter,any color,any size can be customized

Default: 1) black color cloth

- 2) blue white leds, white, RGBW for optional
- 3) double fireproof velvet
- 4) 20pcs leds per SQM

Controller: professional star curtain controller, function: all on, automatic, sound control, strobe,dmx512... 17 different program in the controller can be adjusted. the led dimmer, speed of the strobe can be adjustable.