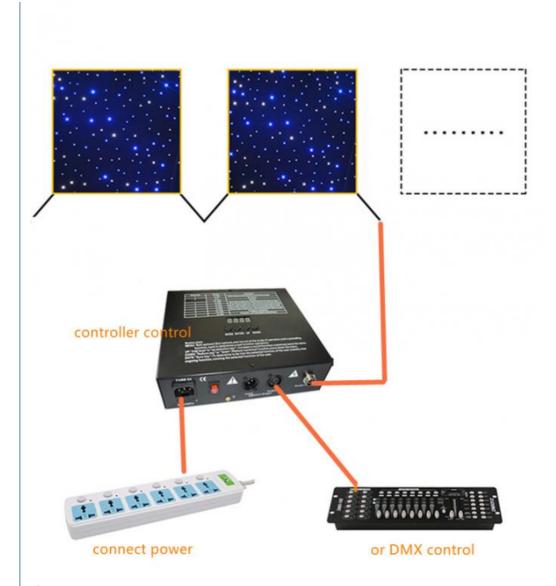

Price 8.7usd per meter,any color,any size can be customized

Default: 1) black color cloth

- 2) blue white leds, white, RGBW for optional
- 3) double fireproof velvet
- 4) 20pcs leds per SQM

Controller: professional star curtain controller, function: all on, automatic, sound control, strobe,dmx512... 17 different program in the controller can be adjusted. the led dimmer, speed of the strobe can be adjustable.

Model Number HM-L203W Power consumption 150W

Material Double decker fireproof velvet
Application disco, bar,stage,wedding,club.

Fuse 3A(power supplier) 10S(control PCB)
Control system All on/DMX512/Sound Active/Automatic

Channel 8CH

Programs 17 different programs in multi controller
Led color Blue White/White/RGBW for optional

Led quantity about 20pcs led/SQM

Curtain color Black, Dark Blue, White, Red and etc

Regular size 2\*3m,3\*4m,3\*6m,4\*6m,4\*8m,any size can be customized