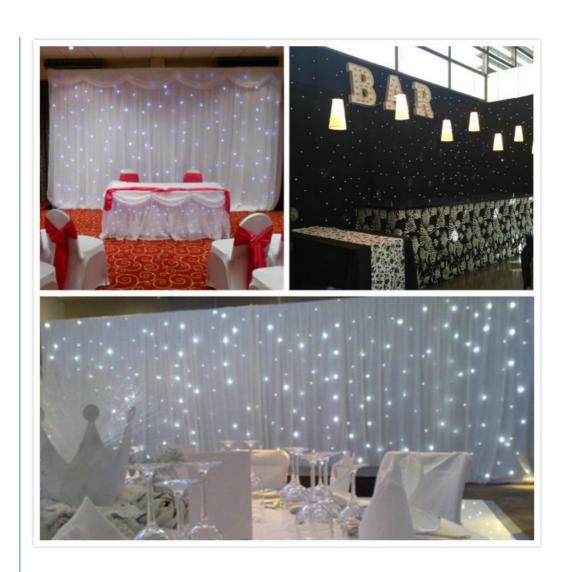

# More Images

**Products Description** 

Whole sale braw fireproof LED Twinkling Stars LED Curtain Lights For DJ Stage Backdrops afternoon tea background

**Products Shows** 

Products Name

Whole sale braw fireproof LED Twinkling Stars LED Curtain
Lights For DJ Stage Backdrops afternoon tea background

Model Number HM-L203W Power consumption 150W

Material Double decker fireproof velvet
Application disco, bar,stage,wedding,club.

Fuse 3A(power supplier) 10S(control PCB)
Control system All on/DMX512/Sound Active/Automatic

Channel 8CH

Programs 17 different programs in multi controller
Led color Blue White/White/RGBW for optional

Led quantity about 20pcs led/SQM

Curtain color Black, Dark Blue, White, Red and etc

Regular size 2\*3m,3\*4m,3\*6m,4\*6m,4\*8m,any size can be customized