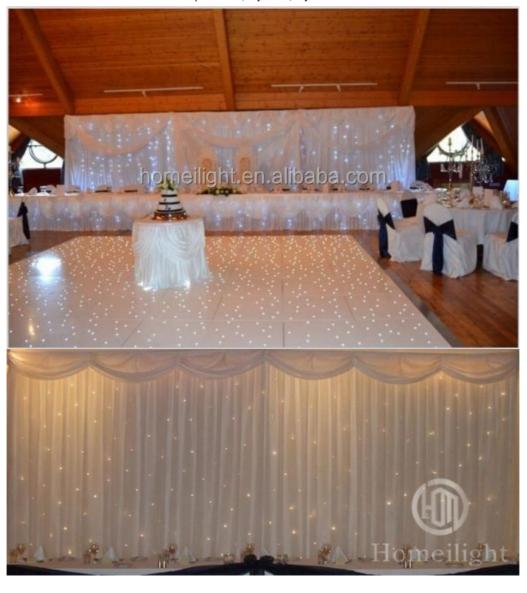

# More Images

**Products Description** 

Whole sale braw fireproof LED Twinkling Stars LED Curtain Lights For DJ Stage Backdrops afternoon tea background

**Products Shows** 

Products Name

Whole sale braw fireproof LED Twinkling Stars LED Curtain
Lights For DJ Stage Backdrops afternoon tea background

Model Number HM-L203W Power consumption 150W

Material Double decker fireproof velvet
Application disco, bar,stage,wedding,club.

Fuse 3A(power supplier) 10S(control PCB)
Control system All on/DMX512/Sound Active/Automatic

Channel 8CH

Programs 17 different programs in multi controller
Led color Blue White/White/RGBW for optional

Led quantity about 20pcs led/SQM

Curtain color Black, Dark Blue, White, Red and etc

Regular size 2\*3m,3\*4m,3\*6m,4\*6m,4\*8m,any size can be customized