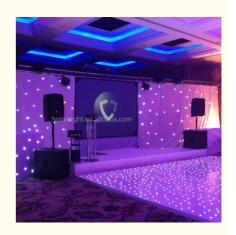

# More Images

**Products Description** 

Whole sale braw fireproof LED Twinkling Stars LED Curtain Lights For DJ Stage Backdrops afternoon tea background

**Products Shows** 

Products Name

Whole sale braw fireproof LED Twinkling Stars LED Curtain
Lights For DJ Stage Backdrops afternoon tea background

Model Number HM-L203W Power consumption 150W

Material Double decker fireproof velvet
Application disco, bar,stage,wedding,club.

Fuse 3A(power supplier) 10S(control PCB)
Control system All on/DMX512/Sound Active/Automatic

Channel 8CH

Programs 17 different programs in multi controller
Led color Blue White/White/RGBW for optional

Led quantity about 20pcs led/SQM

Curtain color Black, Dark Blue, White, Red and etc

Regular size 2\*3m,3\*4m,3\*6m,4\*6m,4\*8m,any size can be customized

Price 8.7usd per meter,any color,any size can be customized

Default: 1) black color cloth

- 2) blue white leds, white, RGBW for optional
- 3) double fireproof velvet
- 4) 20pcs leds per SQM

Controller: professional star curtain controller, function: all on, automatic, sound control, strobe,dmx512... 17 different program in the controller can be adjusted. the led dimmer, speed of the strobe can be adjustable.