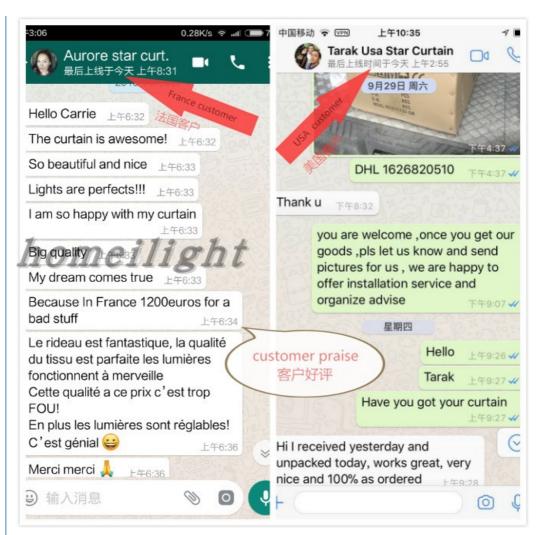

## LED quality

We use high brightness SMD5050 leds.

Life time about 100,000hours

use Pure copper wire

Each LED have one board

there are 20pcs leds per square meter

**Client Feedback** 