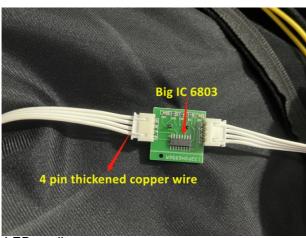

## LED quality

We use high brightness SMD5050 leds.

Life time about 100,000hours

use Pure copper wire

Each LED have one board

there are 20pcs leds per square meter

**Client Feedback** 