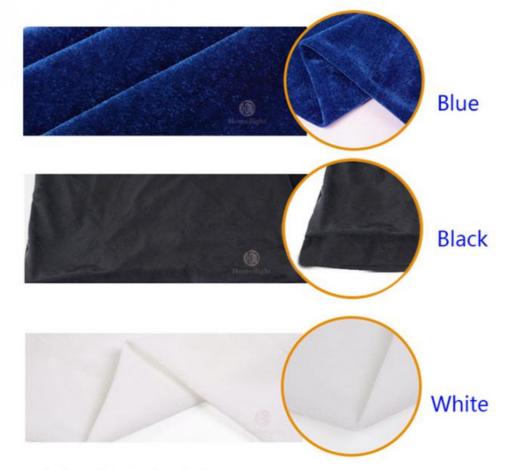

Channel 8CH

Programs 17 different programs in multi controller
Led color Blue White/White/RGBW for optional

Led quantity about 20pcs led/SQM

Curtain color Black, Dark Blue, White, Red and etc

Regular size 2\*3m,3\*4m,3\*6m,4\*6m,4\*8m,any size can be customized

Price 8.7usd per meter,any color,any size can be customized

Default: 1) black color cloth

- 2) blue white leds, white, RGBW for optional
- 3) double fireproof velvet
- 4) 20pcs leds per SQM

Controller: professional star curtain controller, function: all on, automatic, sound control, strobe,dmx512... 17 different program in the controller can be adjusted. the led dimmer, speed of the strobe can be adjustable.