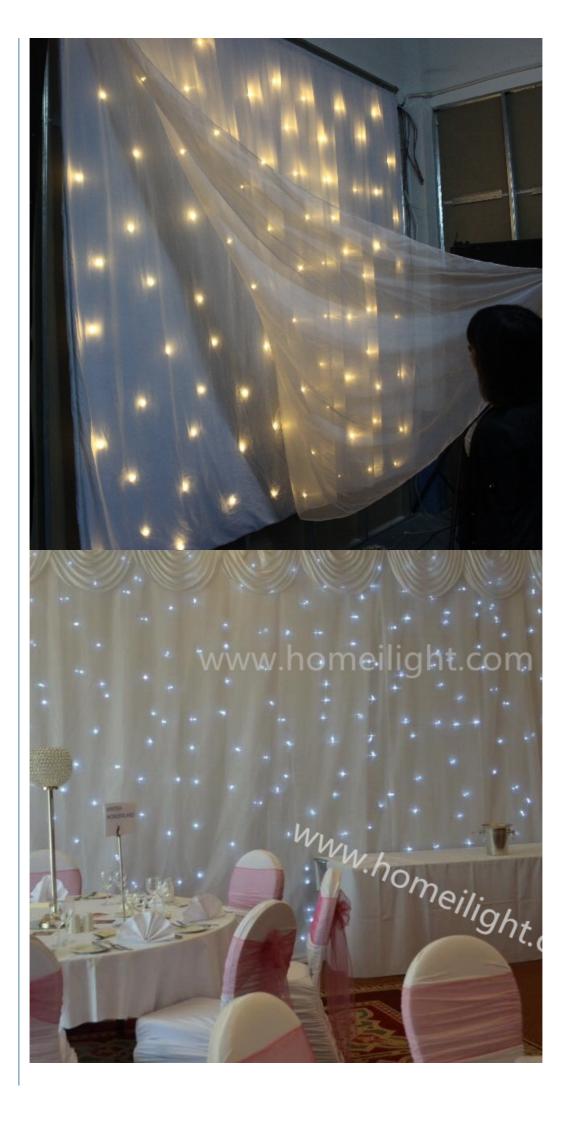

# More Images

**Products Description** 

Whole sale braw fireproof LED Twinkling Stars LED Curtain Lights For DJ Stage Backdrops afternoon tea background

**Products Shows** 

Products Name

Whole sale braw fireproof LED Twinkling Stars LED Curtain
Lights For DJ Stage Backdrops afternoon tea background

Model Number HM-L203W Power consumption 150W

Material Double decker fireproof velvet
Application disco, bar,stage,wedding,club.

Fuse 3A(power supplier) 10S(control PCB)
Control system All on/DMX512/Sound Active/Automatic

Channel 8CH

Programs 17 different programs in multi controller
Led color Blue White/White/RGBW for optional

Led quantity about 20pcs led/SQM

Curtain color Black, Dark Blue, White, Red and etc

Regular size 2\*3m,3\*4m,3\*6m,4\*6m,4\*8m,any size can be customized

Price 8.7usd per meter,any color,any size can be customized

Default: 1) black color cloth

- 2) blue white leds, white, RGBW for optional
- 3) double fireproof velvet
- 4) 20pcs leds per SQM

Controller: professional star curtain controller, function: all on, automatic, sound control, strobe,dmx512... 17 different program in the controller can be adjusted. the led dimmer, speed of the strobe can be adjustable.