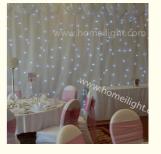

# More Images

**Products Description** 

Whole sale braw fireproof LED Twinkling Stars LED Curtain Lights For DJ Stage Backdrops afternoon tea background

**Products Shows** 

Products Name

Whole sale braw fireproof LED Twinkling Stars LED Curtain
Lights For DJ Stage Backdrops afternoon tea background

Model Number HM-L203W Power consumption 150W

Material Double decker fireproof velvet
Application disco, bar,stage,wedding,club.

Fuse 3A(power supplier) 10S(control PCB)
Control system All on/DMX512/Sound Active/Automatic

Channel 8CH

Programs 17 different programs in multi controller
Led color Blue White/White/RGBW for optional

Led quantity about 20pcs led/SQM

Curtain color Black, Dark Blue, White, Red and etc

Regular size 2\*3m,3\*4m,3\*6m,4\*6m,4\*8m,any size can be customized

Price 8.7usd per meter,any color,any size can be customized

Default: 1) black color cloth

- 2) blue white leds, white, RGBW for optional
- 3) double fireproof velvet
- 4) 20pcs leds per SQM

Controller: professional star curtain controller, function: all on, automatic, sound control, strobe,dmx512... 17 different program in the controller can be adjusted. the led dimmer, speed of the strobe can be adjustable.