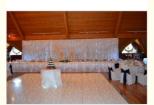

# More Images

**Products Description** 

Whole sale braw fireproof LED Twinkling Stars LED Curtain Lights For DJ Stage Backdrops afternoon tea background

**Products Shows** 

Products Name

Whole sale braw fireproof LED Twinkling Stars LED Curtain
Lights For DJ Stage Backdrops afternoon tea background

Model Number HM-L203W Power consumption 150W

Material Double decker fireproof velvet
Application disco, bar,stage,wedding,club.

Fuse 3A(power supplier) 10S(control PCB)
Control system All on/DMX512/Sound Active/Automatic

Channel 8CH

Programs 17 different programs in multi controller
Led color Blue White/White/RGBW for optional

Led quantity about 20pcs led/SQM

Curtain color Black, Dark Blue, White, Red and etc

Regular size 2\*3m,3\*4m,3\*6m,4\*6m,4\*8m,any size can be customized