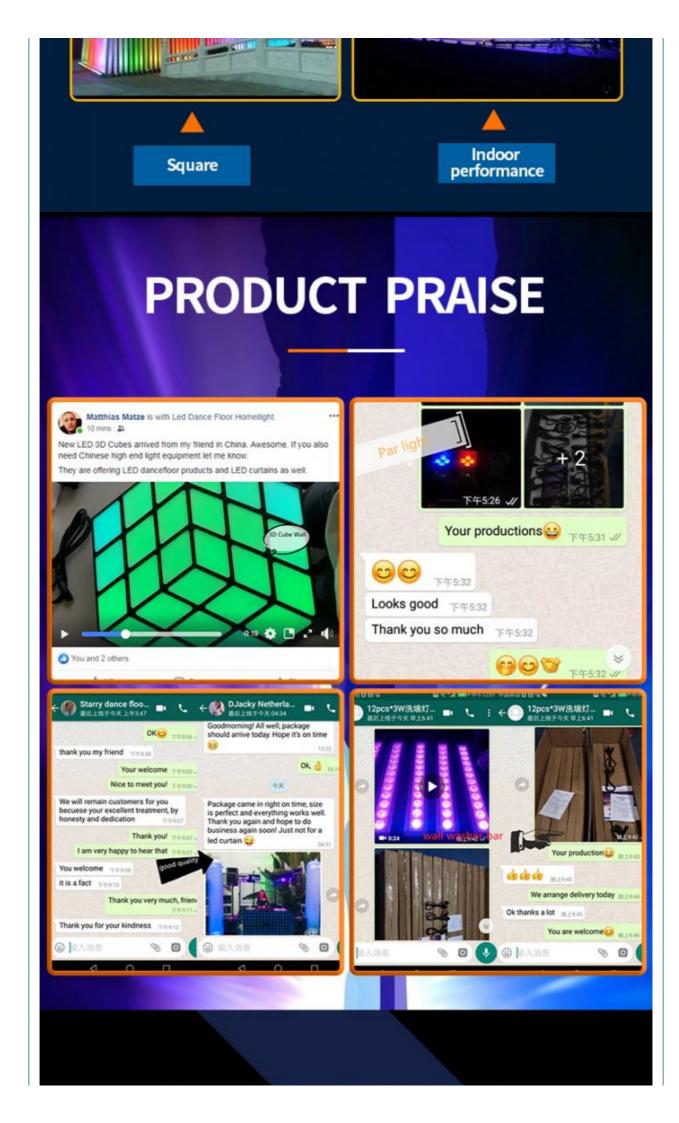

#### Company Profile

Establish in 2008, Guangzhou HOMEI LIGHT is a manufacturer and trader, specialized in research, development and the production of stage light, all of our products comply with international quality standards and are greatly appreciated in a variety of different markets throughout the world.

Our main products: LED dance floor, LED star curtain, RGB vision curtain, moving head beam, LED wall washer, LED par light, Spider light, DMX controller and so on.

If you are interested in any of our products or would like to discuss a custom order, please fell free to contact us. We are looking forward to forming long business relationship with you! We sincerely welcome you to visit our company or contact us for cooperation!