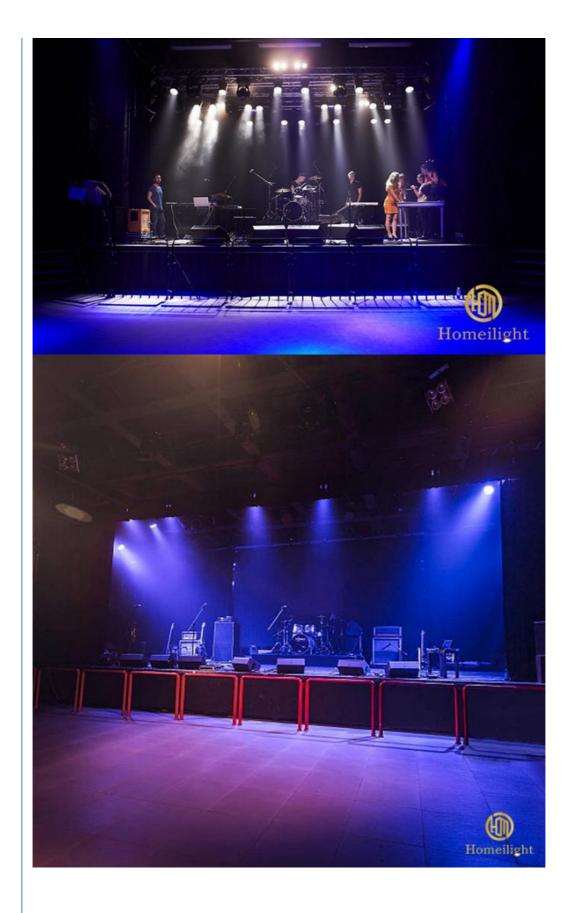

RGBW 4in1 leds **Application** 

Indoor Wedding, stage, Club, KTV, Event, Party , TV station,Concert Building decorative,Garden Conference meeting Sport activities etc

Silent fan, better for church, theater, studio

Indoor par light

Products Name Dmx512 RGBW 4in1 LED 18x10w Par Can Light for Stage

Lighting

Model Number HM-P1804

Power consumption 230W

Light Source RGBW 4in1 leds

Application disco, bar,stage,wedding,club.