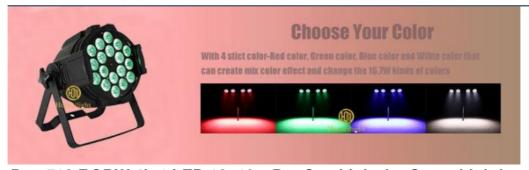

Indoor par light

Products Name Dmx512 RGBW 4in1 LED 18x10w Par Can Light for Stage

Lighting

Model Number HM-P1804

Power consumption 230W

Light Source RGBW 4in1 leds

Application disco, bar,stage,wedding,club.