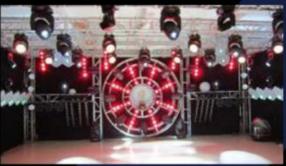

## Wedding Disco Party Dmx512 RGBW 4in1 LED 18x10w Par Can Light for **Stage Lighting**

#### More Images

**Products Description** 

Dmx512 RGBW 4in1 LED 18x10w Par Can Light for Stage Lighting

Product Detail

Cheapest indoor par light

Full range dimmer and strobe

High brightness rgbw leds

Smooth dimming