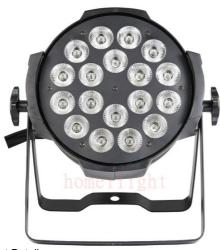

#### More Images

**Products Description** 

Dmx512 RGBW 4in1 LED 18x10w Par Can Light for Stage Lighting

Product Detail

Cheapest indoor par light

Full range dimmer and strobe

High brightness rgbw leds

Smooth dimming

Indoor par light

Products Name Dmx512 RGBW 4in1 LED 18x10w Par Can Light for Stage

Lighting

Model Number HM-P1804

Power consumption 230W

Light Source RGBW 4in1 leds

Application disco, bar,stage,wedding,club.