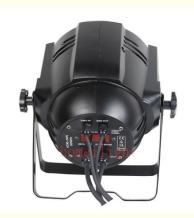

Display LCD display

Control mode DMX512, Master-slave, Auto Run, Sound active

Channel 8CH

Dimmer 0-100% Dimming

Packing size 35\*25\*25mm 1PC/CTN