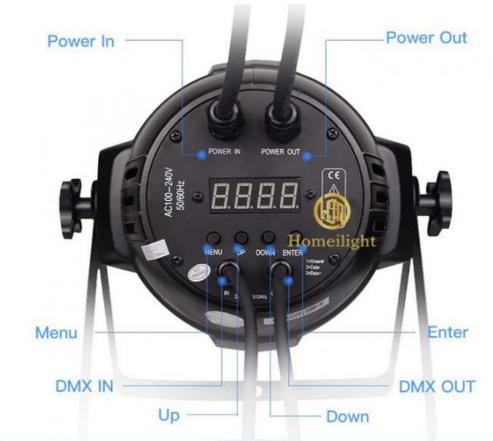

Display LCD display

Control mode DMX512, Master-slave, Auto Run, Sound active

Channel 8CH

Dimmer 0-100% Dimming

Packing size 35\*25\*25mm 1PC/CTN

Indoor par light

Products Name Dmx512 RGBW 4in1 LED 18x10w Par Can Light for Stage

Lighting

Model Number HM-P1804

Power consumption 230W

Light Source RGBW 4in1 leds

Application disco, bar,stage,wedding,club.