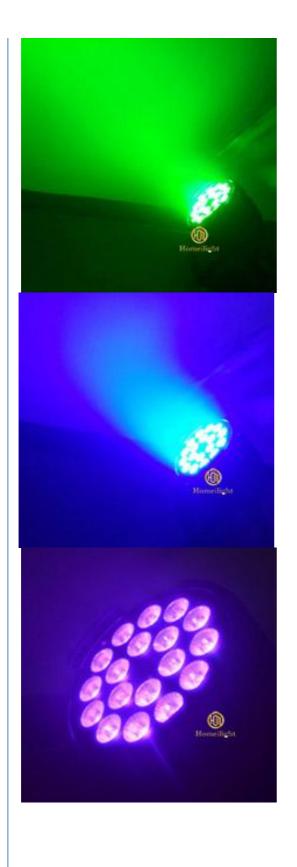

#### More Images

**Products Description** 

Dmx512 RGBW 4in1 LED 18x10w Par Can Light for Stage Lighting

Product Detail

Cheapest indoor par light

Full range dimmer and strobe

High brightness rgbw leds

Smooth dimming

RGBW 4in1 leds **Application** 

Indoor Wedding, stage, Club, KTV, Event, Party , TV station,Concert Building decorative,Garden Conference meeting Sport activities etc

Silent fan, better for church, theater, studio