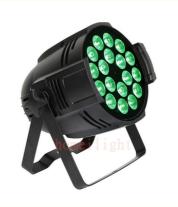

## Wedding Disco Party Dmx512 RGBW 4in1 LED 18x10w Par Can Light for **Stage Lighting**

Indoor par light

Products Name Dmx512 RGBW 4in1 LED 18x10w Par Can Light for Stage

Lighting

Model Number HM-P1804

Power consumption 230W

Light Source RGBW 4in1 leds

Application disco, bar,stage,wedding,club.