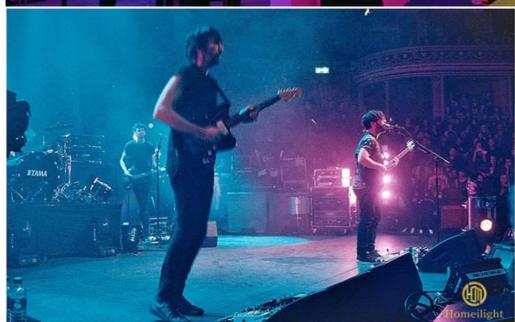

RGBW 4in1 leds **Application** 

Indoor Wedding, stage, Club, KTV, Event, Party , TV station,Concert Building decorative,Garden Conference meeting Sport activities etc

Silent fan, better for church, theater, studio

Indoor par light

Products Name Dmx512 RGBW 4in1 LED 18x10w Par Can Light for Stage

Lighting

Model Number HM-P1804

Power consumption 230W

Light Source RGBW 4in1 leds

Application disco, bar,stage,wedding,club.