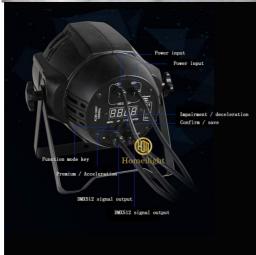

Display LCD display

Control mode DMX512, Master-slave, Auto Run, Sound active

Channel 8CH

Dimmer 0-100% Dimming

Packing size 35\*25\*25mm 1PC/CTN