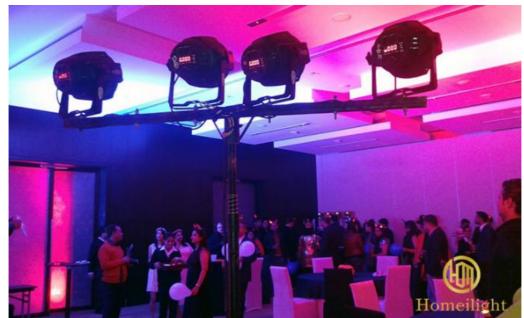

RGBW 4in1 leds **Application** 

Indoor Wedding, stage, Club, KTV, Event, Party , TV station,Concert Building decorative,Garden Conference meeting Sport activities etc

Silent fan, better for church, theater, studio

Indoor par light

Products Name Dmx512 RGBW 4in1 LED 18x10w Par Can Light for Stage

Lighting

Model Number HM-P1804

Power consumption 230W

Light Source RGBW 4in1 leds

Application disco, bar,stage,wedding,club.