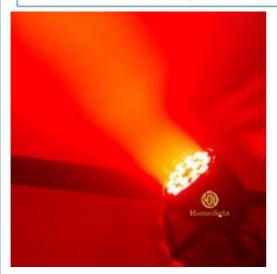

#### More Images

**Products Description** 

Dmx512 RGBW 4in1 LED 18x10w Par Can Light for Stage Lighting

Product Detail

Cheapest indoor par light

Full range dimmer and strobe

High brightness rgbw leds

Smooth dimming

RGBW 4in1 leds **Application** 

Indoor Wedding, stage, Club, KTV, Event, Party , TV station,Concert Building decorative,Garden Conference meeting Sport activities etc

Silent fan, better for church, theater, studio