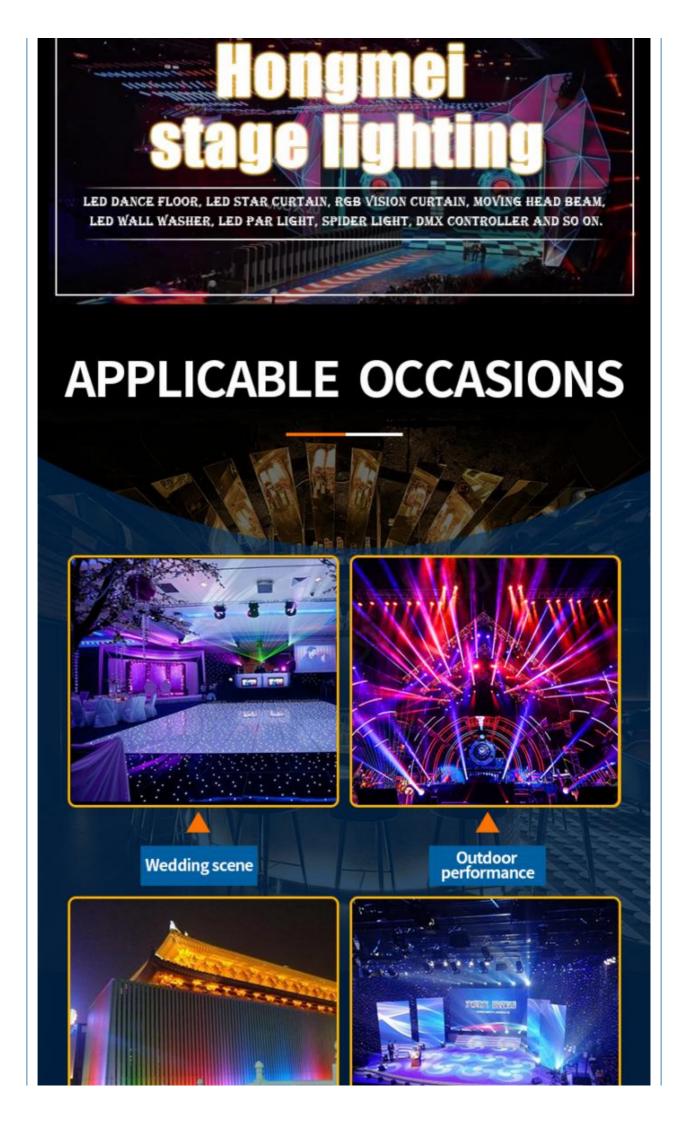

RGBW 4in1 leds **Application** 

Indoor Wedding, stage, Club, KTV, Event, Party , TV station,Concert Building decorative,Garden Conference meeting Sport activities etc

Silent fan, better for church, theater, studio

Our main products: LED dance floor, LED star curtain, RGB vision curtain, moving head beam, LED wall washer, LED par light, Spider light, DMX controller and so on.

If you are interested in any of our products or would like to discuss a custom order, please fell free to contact us. We are looking forward to forming long business relationship with you! We sincerely welcome you to visit our company or contact us for cooperation!