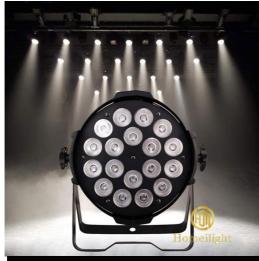

RGBW 4in1 leds **Application** 

Indoor Wedding, stage, Club, KTV, Event, Party , TV station,Concert Building decorative,Garden Conference meeting Sport activities etc

Silent fan, better for church, theater, studio