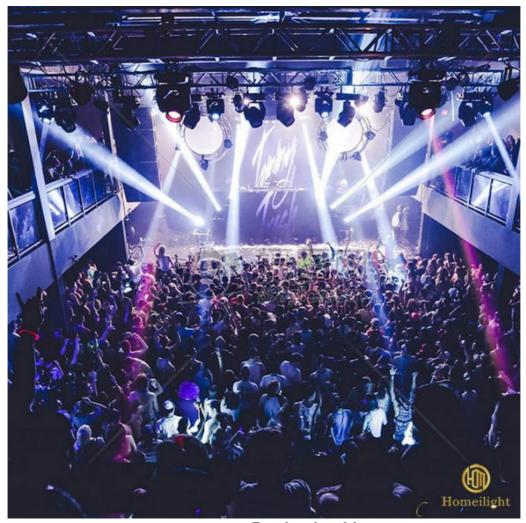

RGBW 4in1 leds **Application** 

Indoor Wedding, stage, Club, KTV, Event, Party , TV station,Concert Building decorative,Garden Conference meeting Sport activities etc

Silent fan, better for church, theater, studio

Indoor par light

Products Name Dmx512 RGBW 4in1 LED 18x10w Par Can Light for Stage

Lighting

Model Number HM-P1804

Power consumption 230W

Light Source RGBW 4in1 leds

Application disco, bar,stage,wedding,club.