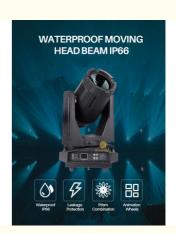

# **Product Description**

Good quality 350w IP65 sharpy heam moving head waterproof DMX512 rich colors moving head beam for bar dj night club church event

Homei Light Has More than 14 Years experience for Moving Head Beam Our products design some of them.