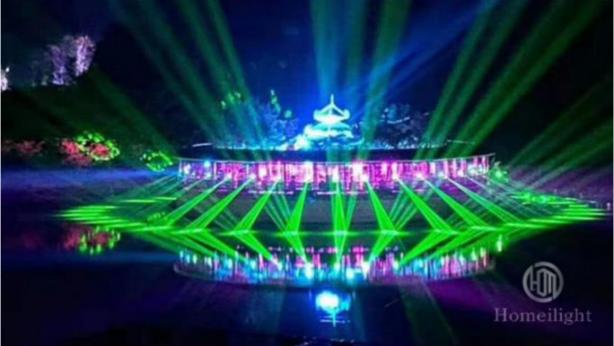

0/60Hz Input Voltage(V):

Lamp Luminous Flux(lm): • CRI (Ra>): 95 • Working Temperature(°C): -20 - 60 • Working Lifetime(Hour):



# More Images









Our Product Introduction

# **Product Description**

# **Recommend Products**

# **Product Description**

Good quality 350w IP65 sharpy heam moving head waterproof DMX512 rich colors moving head beam for bar dj night club church event

Homei Light Has More than 14 Years experience for Moving Head Beam Our products design some of them.

It is colorful and good quality has been praised by many customers.

It is ideal for Wedding, Events, Disco, Stage, Hall, Church, bars, nightclubs, family and friends parties, it can also be your professional stage companion, very gorgeous!









# GOBO EFFECT 8+16+24 PRISM

# PRODUCT DISPLAY













Contact Us



# Product packaging



DMX Cable 16 DMX channels



Power Cable
Wide voltage
can use AC100V~240V±10%,50-60Hz



Flight Case



Carton

We can customized your own design for Flight Case Each product becomes your unique and exclusive product.

1in1 or 2in1 Up To You♥

# About Us



# Introduce

Establish in 2008, Guangzhou HOMEI LIGHT is a manufacturer and trader, specialized in research, development and the production of stage light, all of our products comply with international quality standards and are greatly appreciated in a variety of different markets throughout the world. Our main products: LED dance floor, LED star curtain, RGB vision curtain, moving head beam, LED wall washer, LED pa light, Spider light, DMX controller and so on.

If you are interested in any of our