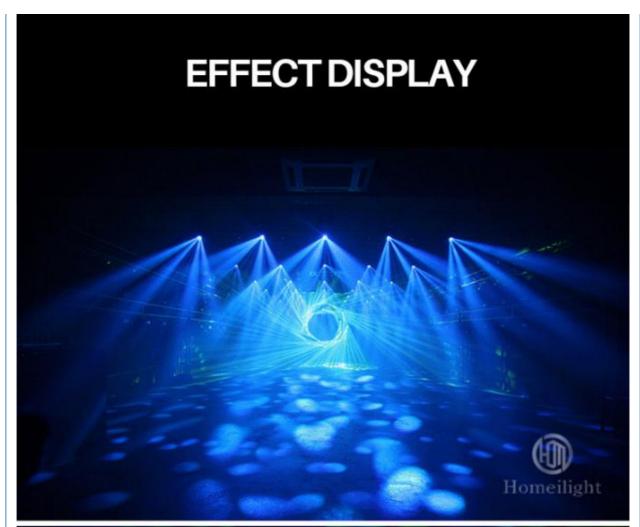

50/60Hz Input Voltage(V):

Lamp Luminous Flux(lm): • CRI (Ra>): 95 • Working Temperature(°C): -20 - 60 • Working Lifetime(Hour):



# More Images









Our Product Introduction

# **Product Description**

# **Recommend Products**

# **Product Description**

Good quality 350w IP65 sharpy heam moving head waterproof DMX512 rich colors moving head beam for bar dj night club church event

Homei Light Has More than 14 Years experience for Moving Head Beam Our products design some of them.

It is colorful and good quality has been praised by many customers.

It is ideal for Wedding, Events, Disco, Stage, Hall, Church, bars, nightclubs, family and friends parties, it can also be your professional stage companion, very gorgeous!









# GOBO EFFECT 8+16+24 PRISM

# PRODUCT DISPLAY













Contact Us



# Product packaging



DMX Cable 16 DMX channels



Power Cable
Wide voltage
can use AC100V~240V±10%,50-60Hz



Flight Case



Carton

We can customized your own design for Flight Case Each product becomes your unique and exclusive product.

1in1 or 2in1 Up To You♥

# About Us



# Introduce

Establish in 2008, Guangzhou HOMEI LIGHT is a manufacturer and trader, specialized in research, development and the production of stage light, all of our products comply with international quality standards and are greatly appreciated in a variety of different markets throughout the world. Our main products: LED dance floor, LED star curtain, RGB vision curtain, moving head beam, LED wall washer, LED pa light, Spider light, DMX controller and so on.

If you are interested in any of o