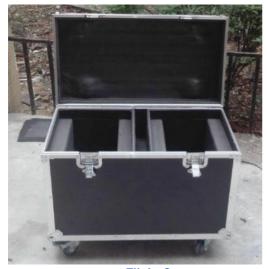

# Product packaging

DMX Cable 16 DMX channels

Power Cable
Wide voltage
can use AC100V~240V±10%,50-60Hz

Flight Case

Carton

We can customized your own design for Flight Case Each product becomes your unique and exclusive product.