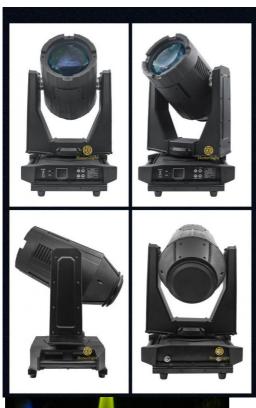

# More Images

Our Product Introduction

# **Product Description**

Good quality 350w IP65 sharpy heam moving head waterproof DMX512 rich colors moving head beam for bar dj night club church event

Homei Light Has More than 14 Years experience for Moving Head Beam Our products design some of them.