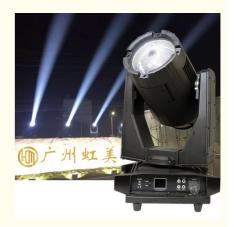

# **Product Description**

Good quality 350w IP65 sharpy heam moving head waterproof DMX512 rich colors moving head beam for bar dj night club church event

Homei Light Has More than 14 Years experience for Moving Head Beam Our products design some of them.

It is colorful and good quality has been praised by many customers.

It is ideal for Wedding, Events, Disco, Stage, Hall, Church, bars, nightclubs, family and friends parties, it can also be your professional stage companion, very gorgeous!