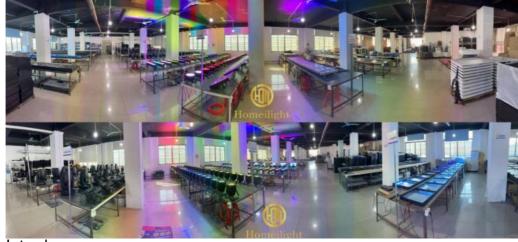

# Introduce

Establish in 2008, Guangzhou HOMEI LIGHT is a manufacturer and trader, specialized in research, development and the production of stage light, all of our products comply with international quality standards and are greatly appreciated in a variety of different markets throughout the world. Our main products: LED dance floor, LED star curtain, RGB vision curtain, moving head beam, LED wall washer, LED pa light, Spider light, DMX controller and so on.