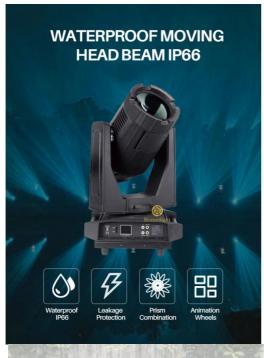

# **Product Description**

Good quality 350w IP65 sharpy heam moving head waterproof DMX512 rich colors moving head beam for bar dj night club church event

Homei Light Has More than 14 Years experience for Moving Head Beam Our products design some of them.

# GOBO EFFECT 8+16+24 PRISM