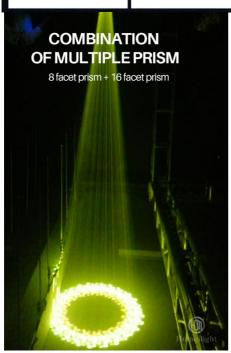

uct Weight kg: 25

Moving Head Lights • Type: AC 100-240V, 50/60Hz Input Voltage(V):

Lamp Luminous Flux(lm): • CRI (Ra>): 95 • Working Temperature(°C): -20 - 60 • Working Lifetime(Hour):



# More Images









Our Product Introduction

# **Product Description**

# **Recommend Products**

# **Product Description**

Good quality 350w IP65 sharpy heam moving head waterproof DMX512 rich colors moving head beam for bar dj night club church event

Homei Light Has More than 14 Years experience for Moving Head Beam Our products design some of them.

It is colorful and good quality has been praised by many customers.

It is ideal for Wedding, Events, Disco, Stage, Hall, Church, bars, nightclubs, family and friends parties, it can also be your professional stage companion, very gorgeous!









# GOBO EFFECT 8+16+24 PRISM

# PRODUCT DISPLAY













Contact Us



# Product packaging



DMX Cable 16 DMX channels



Power Cable
Wide voltage
can use AC100V~240V±10%,50-60Hz



Flight Case



Carton

We can customized your own design for Flight Case Each product becomes your unique and exclusive product.

1in1 or 2in1 Up To You♥

# About Us



# Introduce

Establish in 2008, Guangzhou HOMEI LIGHT is a manufacturer and trader, specialized in research, development and the production of stage light, all of our products comply with international quality standards and are greatly appreciated in a variety of different markets throughout the world. Our main products: LED dance floor, LED star curtain, RGB vision curtain, moving head beam, LED wall washer, LED pa light, Spider light, DM