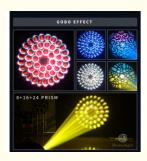

# **Basic Information**

. Place of Origin: Guangdong, China

Brand Name: НМ Minimum Order Quantity: 2 pieces

\$559.00/pieces 2-99 pieces

Packaging Details: Flightcase/Carton



# **Product Specification**

• Color Temperature(CCT): 6000K (Daylight Alert)

Lamp Luminous

Efficiency(lm/w):

• Color Rendering Index(Ra): 85 Support Dimmer:

• Lighting Solutions Service: 24 Hours Online Service

50000 • Lifespan (hours): 50000 • Working Time (hours): • Product Weight kg: 25

Moving Head Lights • Type: AC 100-240V, 50/60Hz Input Voltage(V):

Lamp Luminous Flux(lm): • CRI (Ra>): 95 • Working Temperature(°C): -20 - 60 • Working Lifetime(Hour):



# More Images









Our Product Introduction

# **Product Description**

# **Recommend Products**

# **Product Description**

Good quality 350w IP65 sharpy heam moving head waterproof DMX512 rich colors moving head beam for bar dj night club church event

Homei Light Has More than 14 Years experience for Moving Head Beam Our products design some of them.

It is colorful and good quality has been praised by many customers.

It is ideal for Wedding, Events, Disco, Stage, Hall, Church, bars, nightclubs, family and friends parties, it can also be your professional stage companion, very gorgeous!









# GOBO EFFECT 8+16+24 PRISM

# PRODUCT DISPLAY













Contact Us



# Product packaging



DMX Cable 16 DMX channels



Power Cable
Wide voltage
can use AC100V~240V±10%,50-60Hz



Flight Case



Car