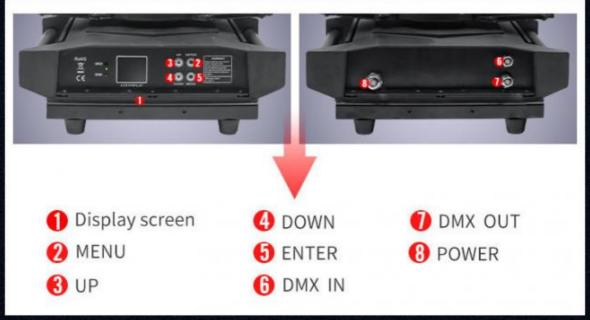

-240V, 50/60Hz Input Voltage(V):

Lamp Luminous Flux(lm): • CRI (Ra>): 95 • Working Temperature(°C): -20 - 60 • Working Lifetime(Hour):



# More Images









Our Product Introduction

# **Product Description**

# **Recommend Products**

# **Product Description**

Good quality 350w IP65 sharpy heam moving head waterproof DMX512 rich colors moving head beam for bar dj night club church event

Homei Light Has More than 14 Years experience for Moving Head Beam Our products design some of them.

It is colorful and good quality has been praised by many customers.

It is ideal for Wedding, Events, Disco, Stage, Hall, Church, bars, nightclubs, family and friends parties, it can also be your professional stage companion, very gorgeous!









# GOBO EFFECT 8+16+24 PRISM

# PRODUCT DISPLAY













Contact Us



# Product packaging



DMX Cable 16 DMX channels



Power Cable
Wide voltage
can use AC100V~240V±10%,50-60Hz



Flight Case



Carton

We can customized your own design for Flight Case Each product becomes your unique and exclusive product.

1in1 or 2in1 Up To You♥

# About Us



# Introduce

Establish in 2008, Guangzhou HOMEI LIGHT is a manufacturer and trader, specialized in research, development and the production of stage light, all of our products comply with international quality standards and are greatly appreciated in a variety of different markets throughout the world. Our main products: LED dance floor, LED star curtain, RGB vision curtain, moving head beam, LED wall washer, LED pa light, Spider light, DMX controller and so on.

If you are interested in an