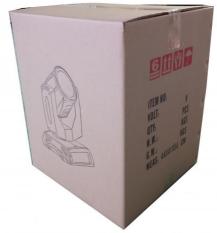

# Product packaging

DMX Cable 16 DMX channels

Power Cable
Wide voltage
can use AC100V~240V±10%,50-60Hz

Flight Case

Carton

We can customized your own design for Flight Case Each product becomes your unique and exclusive product.