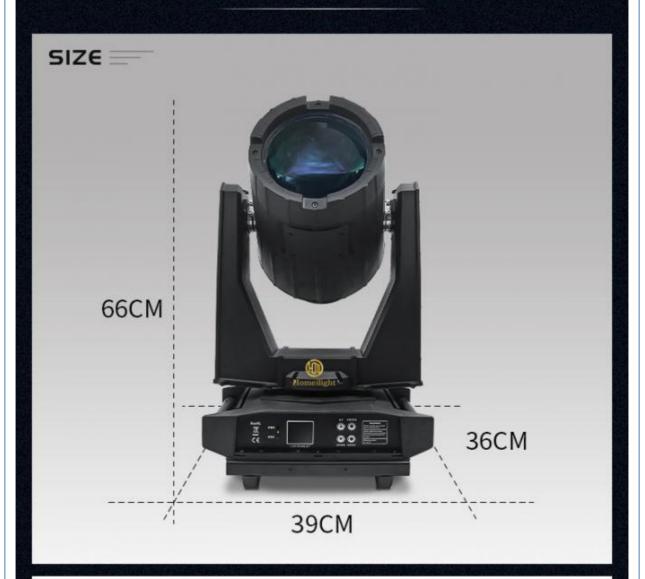

00-240V, 50/60Hz Input Voltage(V):

Lamp Luminous Flux(lm): • CRI (Ra>): 95 • Working Temperature(°C): -20 - 60 • Working Lifetime(Hour):



# More Images









Our Product Introduction

# **Product Description**

# **Recommend Products**

# **Product Description**

Good quality 350w IP65 sharpy heam moving head waterproof DMX512 rich colors moving head beam for bar dj night club church event

Homei Light Has More than 14 Years experience for Moving Head Beam Our products design some of them.

It is colorful and good quality has been praised by many customers.

It is ideal for Wedding, Events, Disco, Stage, Hall, Church, bars, nightclubs, family and friends parties, it can also be your professional stage companion, very gorgeous!









# GOBO EFFECT 8+16+24 PRISM

# PRODUCT DISPLAY













Contact Us



# Product packaging



DMX Cable 16 DMX channels



Power Cable
Wide voltage
can use AC100V~240V±10%,50-60Hz



Flight Case



Carton

We can customized your own design for Flight Case Each product becomes your unique and exclusive product.

1in1 or 2in1 Up To You♥

# About Us



# Introduce

Establish in 2008, Guangzhou HOMEI LIGHT is a manufacturer and trader, specialized in research, development and the production of stage light, all of our products comply with international quality standards and are greatly appreciated in a variety of different markets throughout the world. Our main products: LED dance floor, LED star curtain, RGB vision curtain, moving head beam, LED wall washer, LED pa light, Spider light, DMX controller and so on.

If you are interested in