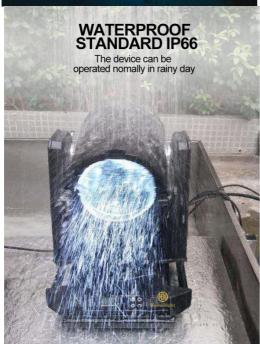

# **Product Description**

Good quality 350w IP65 sharpy heam moving head waterproof DMX512 rich colors moving head beam for bar dj night club church event

Homei Light Has More than 14 Years experience for Moving Head Beam Our products design some of them.