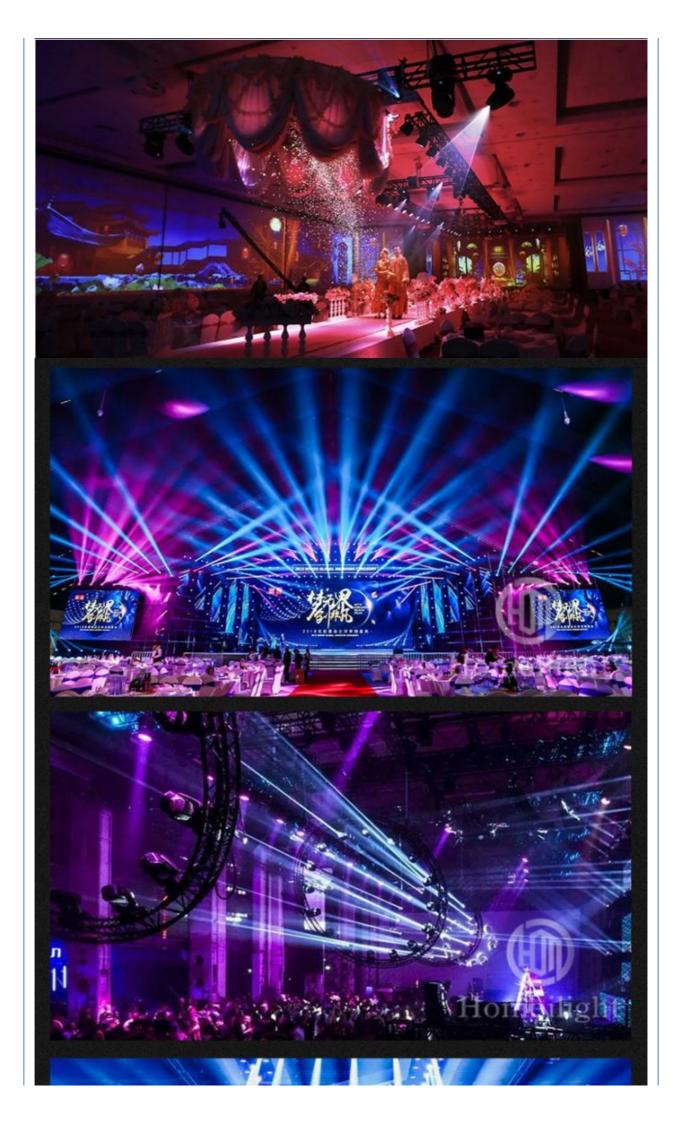

# **Product Description**

Good quality 350w IP65 sharpy heam moving head waterproof DMX512 rich colors moving head beam for bar dj night club church event

Homei Light Has More than 14 Years experience for Moving Head Beam Our products design some of them.

It is colorful and good quality has been praised by many customers.

It is ideal for Wedding, Events, Disco, Stage, Hall, Church, bars, nightclubs, family and friends parties, it can also be your professional stage companion, very gorgeous!