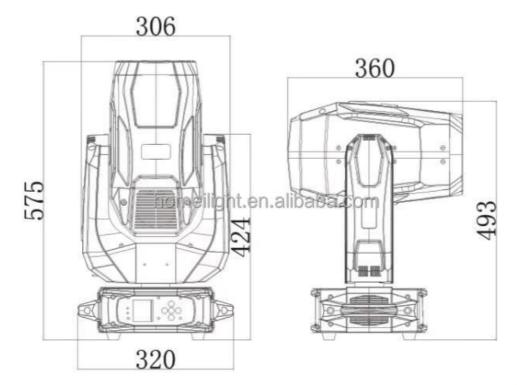

Installation

. Lifespan (hours): 50000 • Working Time (hours): 50000 • Product Weight kg: 17

• Type: Moving Head Lights

Input Voltage(V): AC100-240V

20000 Lamp Luminous Flux(lm): • CRI (Ra>): 95

• Working Temperature(°C): -20 - 40