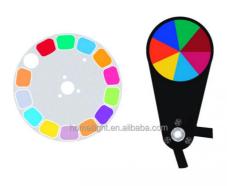

Color:14color+white

Fixed gobo : 14fixed gobp+ white

With rainbow effect

Prism wheel:8+8+8 prism, 16prism

13color+open,with rainbow effect. high power bulb

**Products Shows** 