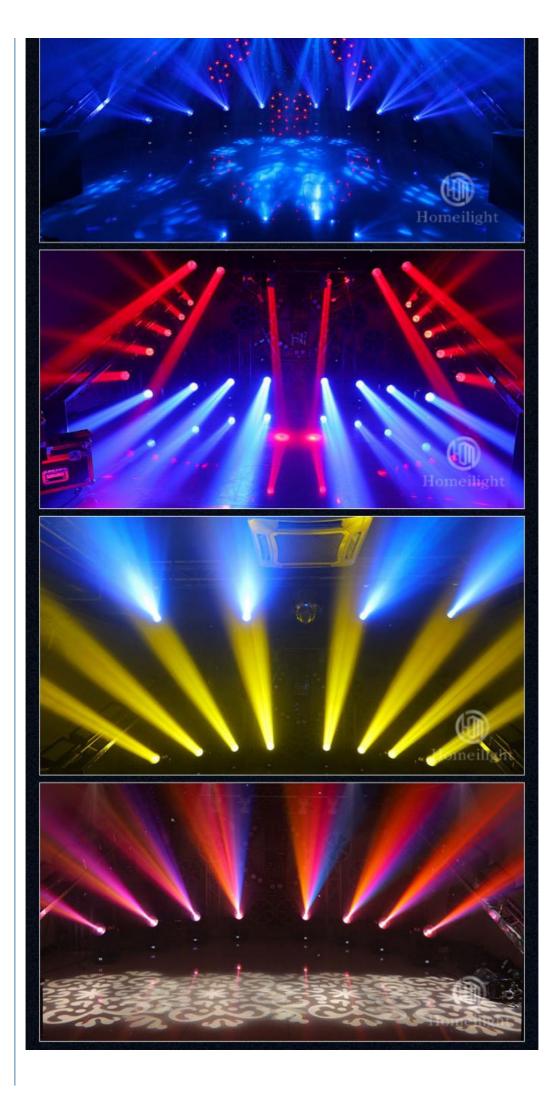

Color:14color+white

Fixed gobo : 14fixed gobp+ white

With rainbow effect

Prism wheel:8+8+8 prism, 16prism

13color+open,with rainbow effect. high power bulb

**Products Shows** 