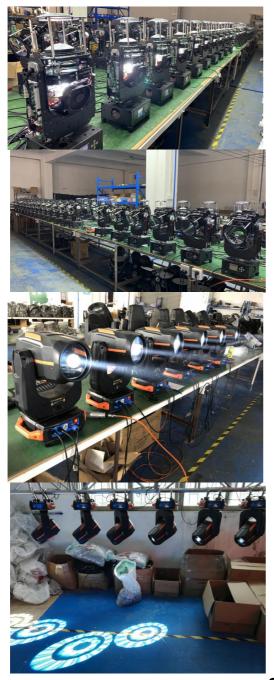

on effect LED Moving Head Beam

Products Name Stage lights mixed color 8+8+8 honeycomb prism with two-way

rotation effect LED Moving Head Beam

Model Number HM-M260W

Power consumption 350W

Application disco, bar, stage, wedding, club.

Beam Angle 0-3.8°

Prism 8+8+8 prism, 16prism

Display button type

Control mode DMX512, Master-slave, Auto Run, Sound active

Channel 18CH

Dimmer 0-100% Dimming

Packing size 39\*32\*66.5cm 1PC/CTN

Weight 17KG



Specification 260W moving head light

Bulb: original import 380W

Power consumption: 350W

Beam Angle: 0-3.8 degree

Color:14color+white

Fixed gobo : 14fixed gobp+ white

With rainbow effect

Prism wheel:8+8+8 prism, 16prism

13color+open,with rainbow effect. high power bulb













**Products Shows** 







## **Our Production Line**



Spare Parts











# COMPANY PROFILE

2000 m² + Factory base/5 Engineer/Top 500 China brand



Established in 2008, Guangzhou HOMEILIGHT is a manufacturer .We are the first manufacturer for producing led star curtain in China.we also focus on led dance floor, moving head Beam ,led par uplights for more than 15 years. Homei light has a professional team in research, development, production and sales. there are 20 major domestic TV stations cooperate with us for many years like Hunan TV station, Jiangsu TV stations, An hui province theater and so on.









Also we have dealer in United Kingdom, Germany, USA and Australia all of our products passed CE, Rohs, SGS, TUV certificate. We update **more than 80 kinds** of products to meet the market need. In the same time, we control the qu