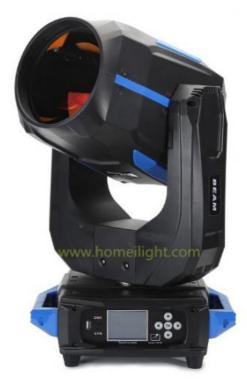

# Stage lights mixed color 8+8+8 honeycomb prism with two-way rotation effect LED Moving Head Beam

Products Name Stage lights mixed color 8+8+8 honeycomb prism with two-way

rotation effect LED Moving Head Beam

Model Number HM-M260W

Power consumption 350W

Application disco, bar, stage, wedding, club.

Beam Angle 0-3.8°

Prism 8+8+8 prism, 16prism

Display button type

Control mode DMX512, Master-slave, Auto Run, Sound active

Channel 18CH

Dimmer 0-100% Dimming

Packing size 39\*32\*66.5cm 1PC/CTN

Weight 17KG

Specification 260W moving head light

Bulb: original import 380W

Power consumption: 350W

Beam Angle: 0-3.8 degree

Color:14color+white

Fixed gobo : 14fixed gobp+ white

With rainbow effect

Prism wheel:8+8+8 prism, 16prism

13color+open,with rainbow effect. high power bulb

**Products Shows** 