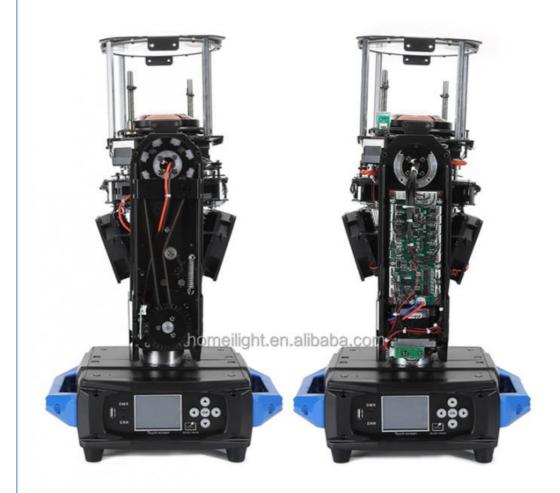

lights mixed color 8+8+8 honeycomb prism with two-way rotation effect LED Moving Head Beam

Products Name Stage lights mixed color 8+8+8 honeycomb prism with two-way

rotation effect LED Moving Head Beam

Model Number HM-M260W

Power consumption 350W

Application disco, bar, stage, wedding, club.

Beam Angle 0-3.8°

Prism 8+8+8 prism, 16prism

Display button type

Control mode DMX512, Master-slave, Auto Run, Sound active

Channel 18CH

Dimmer 0-100% Dimming

Packing size 39\*32\*66.5cm 1PC/CTN

Weight 17KG



Specification 260W moving head light

Bulb: original import 380W

Power consumption: 350W

Beam Angle: 0-3.8 degree

Color:14color+white

Fixed gobo : 14fixed gobp+ white

With rainbow effect

Prism wheel:8+8+8 prism, 16prism

13color+open,with rainbow effect. high power bulb













**Products Shows** 







## **Our Production Line**



Spare Parts











# COMPANY PROFILE

2000 m² + Factory base/5 Engineer/Top 500 China brand



Established in 2008, Guangzhou HOMEILIGHT is a manufacturer .We are the first manufacturer for producing led star curtain in China.we also focus on led dance floor, moving head Beam ,led par uplights for more than 15 years. Homei light has a professional team in research, development, production and sales. there are 20 major domestic TV stations cooperate with us for many years like Hunan TV station, Jiangsu TV stations, An hui province theater and so on.









Also we have dealer in United Kingdom, Germany, USA and Australia all of our products passed CE, Rohs, SGS, TUV certificate. We update **more than 80 kinds** of products