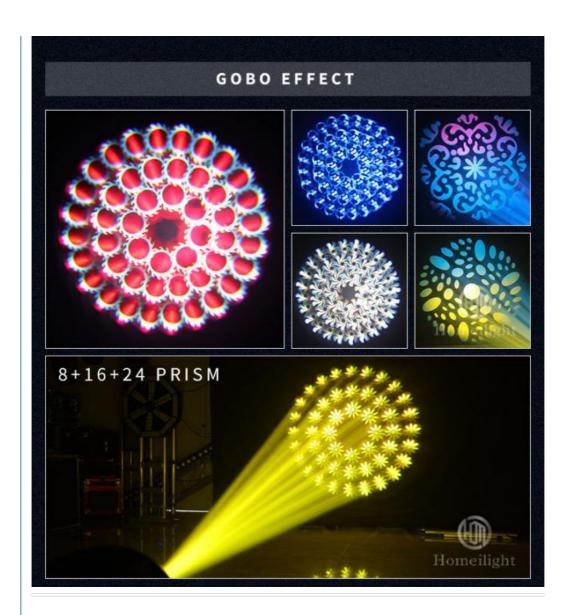

Model Number HM-M260W

Power consumption 350W

Application disco, bar, stage, wedding, club.

Beam Angle 0-3.8°

Prism 8+8+8 prism, 16prism

Display button type

Control mode DMX512, Master-slave, Auto Run, Sound active

Channel 18CH

Dimmer 0-100% Dimming

Packing size 39\*32\*66.5cm 1PC/CTN

Weight 17KG

Specification 260W moving head light

Bulb: original import 380W

Power consumption: 350W

Beam Angle: 0-3.8 degree

Color:14color+white

Fixed gobo : 14fixed gobp+ white

With rainbow effect

Prism wheel:8+8+8 prism, 16prism

13color+open,with rainbow effect. high power bulb

**Products Shows** 