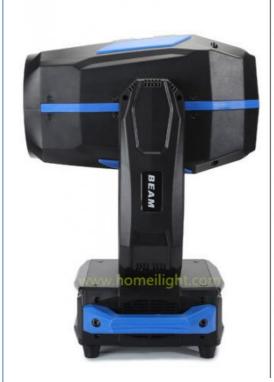

# Stage lights mixed color 8+8+8 honeycomb prism with two-way rotation effect LED Moving Head Beam

Products Name Stage lights mixed color 8+8+8 honeycomb prism with two-way

rotation effect LED Moving Head Beam

Model Number HM-M260W

Power consumption 350W

Application disco, bar, stage, wedding, club.

Beam Angle 0-3.8°

Prism 8+8+8 prism, 16prism

Display button type

Control mode DMX512, Master-slave, Auto Run, Sound active

Channel 18CH

Dimmer 0-100% Dimming

Packing size 39\*32\*66.5cm 1PC/CTN

Weight 17KG

Specification 260W moving head light

Bulb: original import 380W

Power consumption: 350W

Beam Angle: 0-3.8 degree

Color:14color+white

Fixed gobo : 14fixed gobp+ white

With rainbow effect

Prism wheel:8+8+8 prism, 16prism

13color+open,with rainbow effect. high power bulb

**Products Shows** 