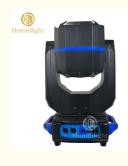

# Stage lights mixed color 8+8+8 honeycomb prism with two-way rotation effect LED Moving Head Beam

Products Name Stage lights mixed color 8+8+8 honeycomb prism with two-way

rotation effect LED Moving Head Beam

Model Number HM-M260W

Power consumption 350W

Application disco, bar, stage, wedding, club.

Beam Angle 0-3.8°

Prism 8+8+8 prism, 16prism

Display button type

Control mode DMX512, Master-slave, Auto Run, Sound active

Channel 18CH

Dimmer 0-100% Dimming

Packing size 39\*32\*66.5cm 1PC/CTN

Weight 17KG

Specification 260W moving head light

Bulb: original import 380W

Power consumption: 350W

Beam Angle: 0-3.8 degree