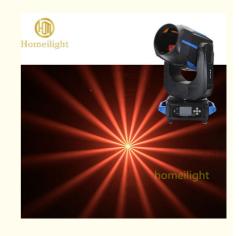

# Stage lights mixed color 8+8+8 honeycomb prism with two-way rotation effect LED Moving Head Beam

Products Name Stage lights mixed color 8+8+8 honeycomb prism with two-way

rotation effect LED Moving Head Beam

Color:14color+white

Fixed gobo : 14fixed gobp+ white

With rainbow effect

Prism wheel:8+8+8 prism, 16prism

13color+open,with rainbow effect. high power bulb

**Products Shows** 