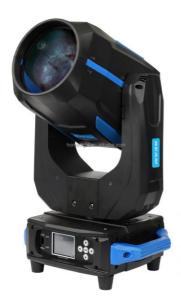

# DMX512/Master-Slave/Sound/Auto Control LED Moving Head Beam with 8 8 8 **Honeycomb Prism**

# Stage lights mixed color 8+8+8 honeycomb prism with two-way rotation effect LED Moving Head Beam

Products Name Stage lights mixed color 8+8+8 honeycomb prism with two-way

rotation effect LED Moving Head Beam

Model Number HM-M260W

Power consumption 350W

Application disco, bar, stage, wedding, club.

Beam Angle 0-3.8°

Prism 8+8+8 prism, 16prism

Display button type

Control mode DMX512, Master-slave, Auto Run, Sound active

Channel 18CH

Dimmer 0-100% Dimming

Packing size 39\*32\*66.5cm 1PC/CTN

Weight 17KG

Specification 260W moving head light

Bulb: original import 380W

Power consumption: 350W

Beam Angle: 0-3.8 degree