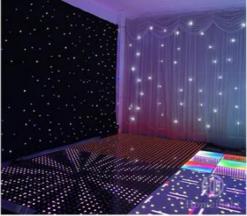

Color:14color+white

Fixed gobo : 14fixed gobp+ white

With rainbow effect

Prism wheel:8+8+8 prism, 16prism

13color+open,with rainbow effect. high power bulb

**Products Shows** 