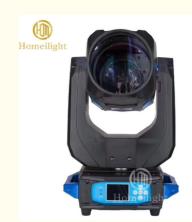

# Stage lights mixed color 8+8+8 honeycomb prism with two-way rotation effect LED Moving Head Beam

Products Name Stage lights mixed color 8+8+8 honeycomb prism with two-way

rotation effect LED Moving Head Beam

Model Number HM-M260W

Power consumption 350W

Application disco, bar, stage, wedding, club.

Beam Angle 0-3.8°

Prism 8+8+8 prism, 16prism

Display button type

Control mode DMX512, Master-slave, Auto Run, Sound active

Channel 18CH

Dimmer 0-100% Dimming

Packing size 39\*32\*66.5cm 1PC/CTN

Weight 17KG

Specification 260W moving head light

Bulb: original import 380W

Power consumption: 350W

Beam Angle: 0-3.8 degree