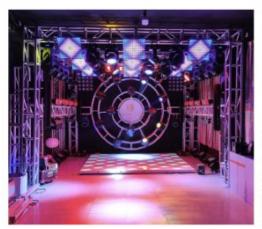

Color:14color+white

Fixed gobo : 14fixed gobp+ white

With rainbow effect

Prism wheel:8+8+8 prism, 16prism

13color+open,with rainbow effect. high power bulb

**Products Shows** 