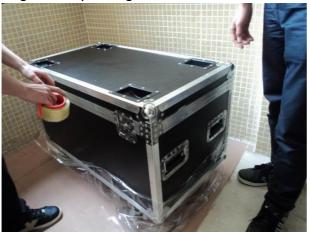

### Product packaging

Packing Detail:1.Carton box(default) 2.Flight case (customer logo are avaliable)

Delivery Detail: Shipped in 3 - 15 days after payment.

## Carton package

Flightcase package