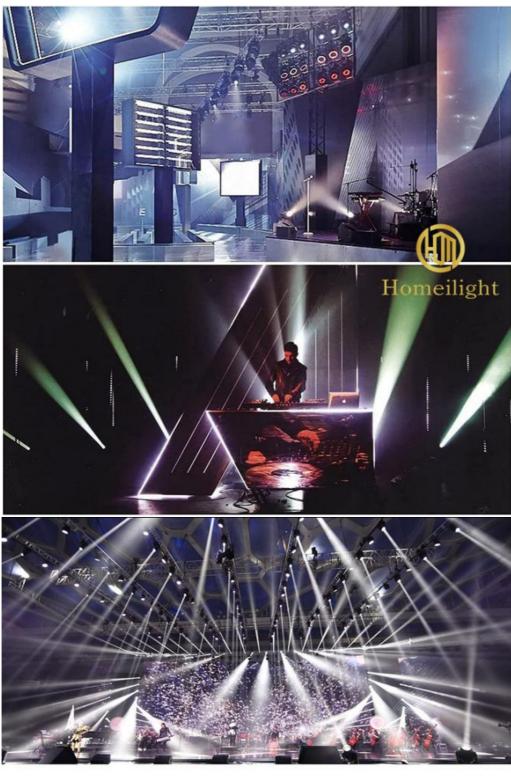

s Flux(lm): 1800 • CRI (Ra>): 90 • Working Temperature(°C): -20 - 50 • Working Lifetime(Hour):



#### More Images











#### **Recommend Products**

### **Products Description**

## Guangzhou Supplier homeilight 200W COB Warm White LED Light Up Stage Lighting

Products Name Guangzhou Supplier homeilight 200W COB Warm White LED

Light Up Stage Lighting

Model Number HM-WL02

Power consumption 250W

Light Source 200W high power warm white

Application disco, bar, stage, wedding, club.

Display LCD display

Control mode DMX512, Master-slave, Auto Run, Sound active

Channel 2/6CH

Beam Angle 15/25/45degree

Color warm white/warm cool white

Dimmer 0-100% Dimming

Packing size 26\*26\*35cm 1PC/CTN

Weight 6KG

### **Products Shows**





Barn doors



Warm white



**Cool white** 











Our production line



Company Profile







# PICTURES OF THE FACTORY



Company





Office







## **PRODUCTION FIOW**







Welding

Wiring

Sewing







Installation



Inwtaii lamo bead



Debugging 2



Packaging



Finishde peodict

Certifications



### Product packaging

Packing Detail:1.Carton box(default) 2.Flight case (customer logo are avaliable)

Delivery Detail: Shipped in 3 - 15 days after payment.



## Carton package

Flightcase package





#### **FAQ**

#### 1. Q: Are you a factory or trading company?

A: We are a factory.

#### 2. Q: Where is your factory located? How can i visit there?

A: Our factory is located in Guangzhou City, Guangdong Province, China. About 30 minutes away from Guangzhou Baiyun Airport. All our clients, from home or abroad, are warmly