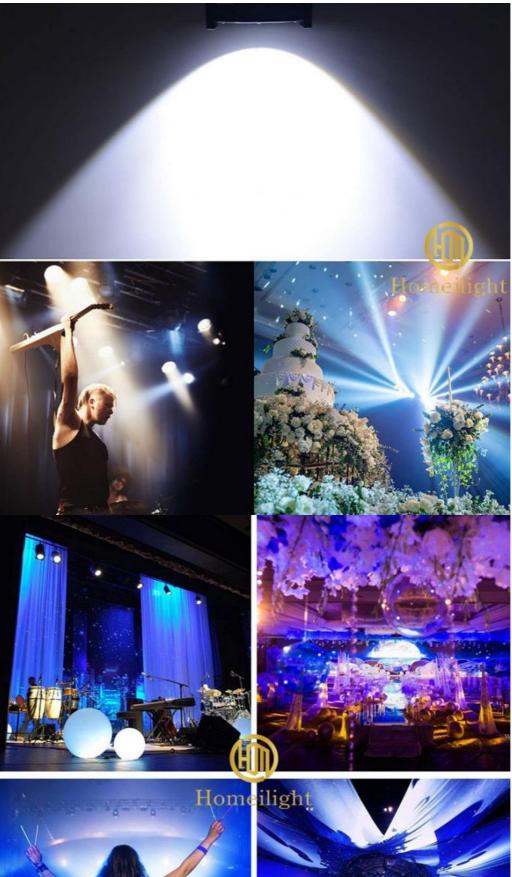

uminous Flux(lm): 1800 • CRI (Ra>): 90 • Working Temperature(°C): -20 - 50 • Working Lifetime(Hour):



#### More Images











#### **Recommend Products**

### **Products Description**

## Guangzhou Supplier homeilight 200W COB Warm White LED Light Up Stage Lighting

Products Name Guangzhou Supplier homeilight 200W COB Warm White LED

Light Up Stage Lighting

Model Number HM-WL02

Power consumption 250W

Light Source 200W high power warm white

Application disco, bar, stage, wedding, club.

Display LCD display

Control mode DMX512, Master-slave, Auto Run, Sound active

Channel 2/6CH

Beam Angle 15/25/45degree

Color warm white/warm cool white

Dimmer 0-100% Dimming

Packing size 26\*26\*35cm 1PC/CTN

Weight 6KG

### **Products Shows**





Barn doors



Warm white



**Cool white** 











Our production line



Company Profile







# PICTURES OF THE FACTORY



Company





Office







## **PRODUCTION FIOW**







Welding

Wiring

Sewing







Installation



Inwtaii lamo bead



Debugging 2



Packaging



Finishde peodict

Certifications



### Product packaging

Packing Detail:1.Carton box(default) 2.Flight case (customer logo are avaliable)

Delivery Detail: Shipped in 3 - 15 days after payment.



## Carton package

Flightcase package





#### **FAQ**

#### 1. Q: Are you a factory or trading company?

A: We are a factory.

#### 2. Q: Where is your factory located? How can i visit there?

A: Our factory is located in Guangzhou City, Guangdong Province, China. About 30 minutes away from Guangzhou Baiyun Airport. All our clients, from home or abroad, are w