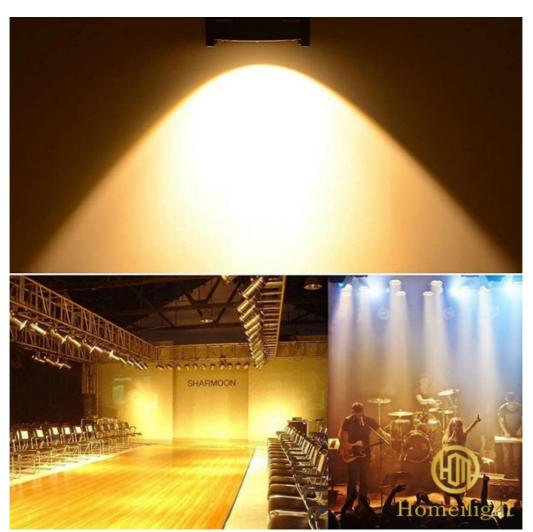

## Guangzhou Supplier homeilight 200W COB Warm White LED Light Up Stage Lighting

Products Name Guangzhou Supplier homeilight 200W COB Warm White LED

Light Up Stage Lighting

Model Number HM-WL02

Power consumption 250W

Light Source 200W high power warm white

Application disco, bar, stage, wedding, club.

Display LCD display

Control mode DMX512, Master-slave, Auto Run, Sound active

Channel 2/6CH

Beam Angle 15/25/45degree

Color warm white/warm cool white