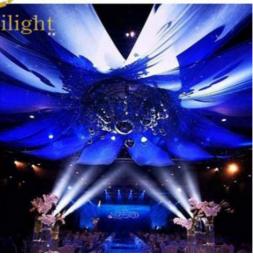

ous Flux(lm): 1800 • CRI (Ra>): 90 • Working Temperature(°C): -20 - 50 • Working Lifetime(Hour):



#### More Images











#### **Recommend Products**

### **Products Description**

## Guangzhou Supplier homeilight 200W COB Warm White LED Light Up Stage Lighting

Products Name Guangzhou Supplier homeilight 200W COB Warm White LED

Light Up Stage Lighting

Model Number HM-WL02

Power consumption 250W

Light Source 200W high power warm white

Application disco, bar, stage, wedding, club.

Display LCD display

Control mode DMX512, Master-slave, Auto Run, Sound active

Channel 2/6CH

Beam Angle 15/25/45degree

Color warm white/warm cool white

Dimmer 0-100% Dimming

Packing size 26\*26\*35cm 1PC/CTN

Weight 6KG

### **Products Shows**





Barn doors



Warm white



**Cool white** 











Our production line



Company Profile







# PICTURES OF THE FACTORY



Company





Office







## **PRODUCTION FIOW**







Welding

Wiring

Sewing







Installation



Inwtaii lamo bead



Debugging 2



Packaging



Finishde peodict

Certifications



### Product packaging

Packing Detail:1.Carton box(default) 2.Flight case (customer logo are avaliable)

Delivery Detail: Shipped in 3 - 15 days after payment.



## Carton package

Flightcase package





#### **FAQ**

#### 1. Q: Are you a factory or trading company?

A: We are a factory.

#### 2. Q: Where is your factory located? How can i visit there?

A: Our factory is located in Guangzhou City, Guangdong Province, China. About 30 minutes away from Guangzhou Baiyun Airport. All our clients, from home or abroad, are warml