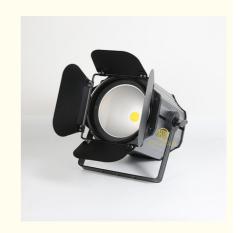

## Guangzhou Supplier homeilight 200W COB Warm White LED Light Up Stage Lighting

Products Name Guangzhou Supplier homeilight 200W COB Warm White LED

Light Up Stage Lighting

Model Number HM-WL02

Power consumption 250W

Light Source 200W high power warm white

Application disco, bar, stage, wedding, club.

Display LCD display

Control mode DMX512, Master-slave, Auto Run, Sound active

Channel 2/6CH

Beam Angle 15/25/45degree

Color warm white/warm cool white

### **Products Shows**

Barn doors

Warm white

**Cool white** 

Our production line

Company Profile