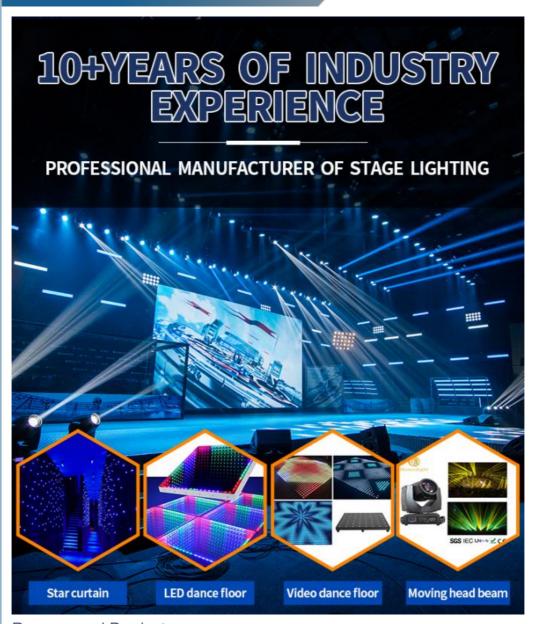

### **Products Description**

## Guangzhou Supplier homeilight 200W COB Warm White LED Light Up Stage Lighting

Products Name Guangzhou Supplier homeilight 200W COB Warm White LED

Light Up Stage Lighting

Model Number HM-WL02

Power consumption 250W