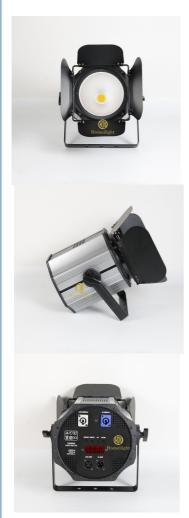

## Guangzhou Supplier homeilight 200W COB Warm White LED Light Up Stage Lighting

Products Name Guangzhou Supplier homeilight 200W COB Warm White LED

Light Up Stage Lighting

Model Number HM-WL02

Power consumption 250W

Light Source 200W high power warm white

Application disco, bar, stage, wedding, club.

Display LCD display

Control mode DMX512, Master-slave, Auto Run, Sound active

Channel 2/6CH

Beam Angle 15/25/45degree

Color warm white/warm cool white

Dimmer 0-100% Dimming

Packing size 26\*26\*35cm 1PC/CTN

Weight 6KG