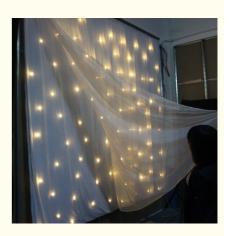

## LED Starlit Curtain Drops in Beautiful Fireproof Velvet for Stage Wedding **Light Show**

# LED Starlit Curtain Drops in Beautiful Fireproof Velvet for Stage Wedding Light Show

## **Products Description**

| Model Number      | HM-L203W                                                |
|-------------------|---------------------------------------------------------|
| Power consumption | 150W                                                    |
| Material          | Double decker fireproof velvet                          |
| Application       | disco, bar,stage,wedding,club.                          |
| Fuse              | 3A(power supplier) 10S(control PCB)                     |
| Control system    | All on/DMX512/Sound Active/Automatic                    |
| Channel           | 8CH                                                     |
| Programs          | 17 different programs in multi controller               |
| Led color         | Blue White/White/RGBW for optional                      |
| Led quantity      | about 20pcs led/SQM                                     |
| Curtain color     | Black,Dark Blue,White,Red and etc                       |
| Regular size      | 2*3m,3*4m,3*6m,4*6m,4*8m,any size can be customized     |
| Price             | 8.7usd per meter, any color, any size can be customized |