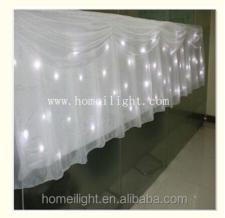

## LED Starlit Curtain Drops in Beautiful Fireproof Velvet for Stage Wedding **Light Show**

# LED Starlit Curtain Drops in Beautiful Fireproof Velvet for Stage Wedding Light Show

## **Products Description**

| Model Number      | HM-L203W                                                |
|-------------------|---------------------------------------------------------|
| Power consumption | 150W                                                    |
| Material          | Double decker fireproof velvet                          |
| Application       | disco, bar,stage,wedding,club.                          |
| Fuse              | 3A(power supplier) 10S(control PCB)                     |
| Control system    | All on/DMX512/Sound Active/Automatic                    |
| Channel           | 8CH                                                     |
| Programs          | 17 different programs in multi controller               |
| Led color         | Blue White/White/RGBW for optional                      |
| Led quantity      | about 20pcs led/SQM                                     |
| Curtain color     | Black,Dark Blue,White,Red and etc                       |
| Regular size      | 2*3m,3*4m,3*6m,4*6m,4*8m,any size can be customized     |
| Price             | 8.7usd per meter, any color, any size can be customized |