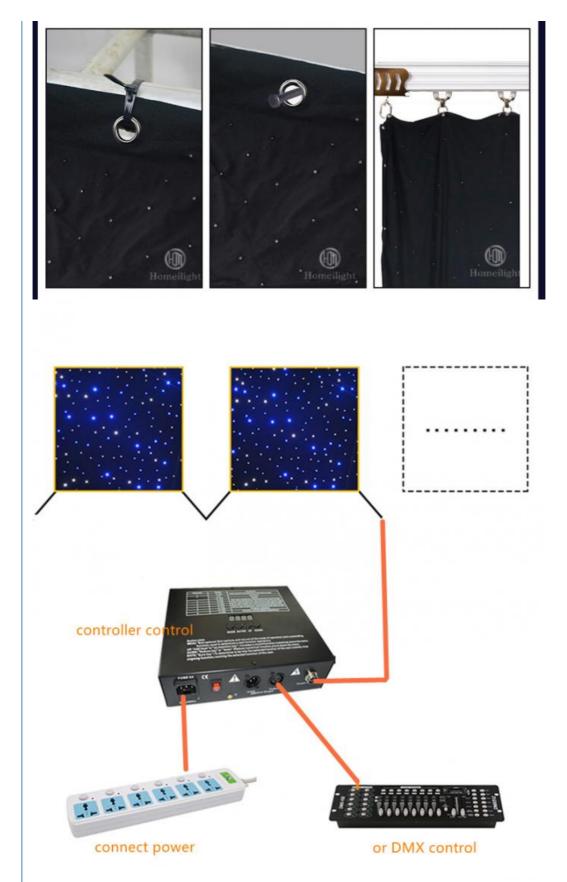

PRODUCT SPECIFICATIONS

Controller: professional star curtain controller, function: all on, automatic, sound control, strobe,dmx512... 17 different program in the controller can be adjusted. the led dimmer, speed of the strobe can be adjustable.