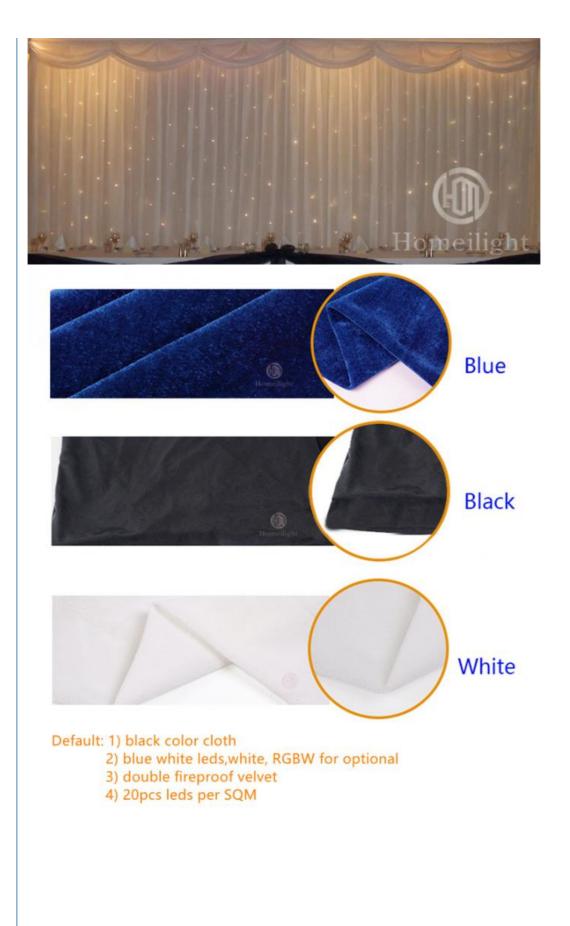

## **Products Description**

| Model Number      | HM-L203W                                                |
|-------------------|---------------------------------------------------------|
| Power consumption | 150W                                                    |
| Material          | Double decker fireproof velvet                          |
| Application       | disco, bar,stage,wedding,club.                          |
| Fuse              | 3A(power supplier) 10S(control PCB)                     |
| Control system    | All on/DMX512/Sound Active/Automatic                    |
| Channel           | 8CH                                                     |
| Programs          | 17 different programs in multi controller               |
| Led color         | Blue White/White/RGBW for optional                      |
| Led quantity      | about 20pcs led/SQM                                     |
| Curtain color     | Black,Dark Blue,White,Red and etc                       |
| Regular size      | 2*3m,3*4m,3*6m,4*6m,4*8m,any size can be customized     |
| Price             | 8.7usd per meter, any color, any size can be customized |