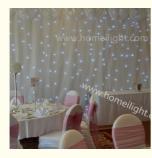

## LED Starlit Curtain Drops in Beautiful Fireproof Velvet for Stage Wedding **Light Show**

# LED Starlit Curtain Drops in Beautiful Fireproof Velvet for Stage Wedding Light Show

## **Products Description**

| Model Number      | HM-L203W                                                |
|-------------------|---------------------------------------------------------|
| Power consumption | 150W                                                    |
| Material          | Double decker fireproof velvet                          |
| Application       | disco, bar,stage,wedding,club.                          |
| Fuse              | 3A(power supplier) 10S(control PCB)                     |
| Control system    | All on/DMX512/Sound Active/Automatic                    |
| Channel           | 8CH                                                     |
| Programs          | 17 different programs in multi controller               |
| Led color         | Blue White/White/RGBW for optional                      |
| Led quantity      | about 20pcs led/SQM                                     |
| Curtain color     | Black,Dark Blue,White,Red and etc                       |
| Regular size      | 2*3m,3*4m,3*6m,4*6m,4*8m,any size can be customized     |
| Price             | 8.7usd per meter, any color, any size can be customized |