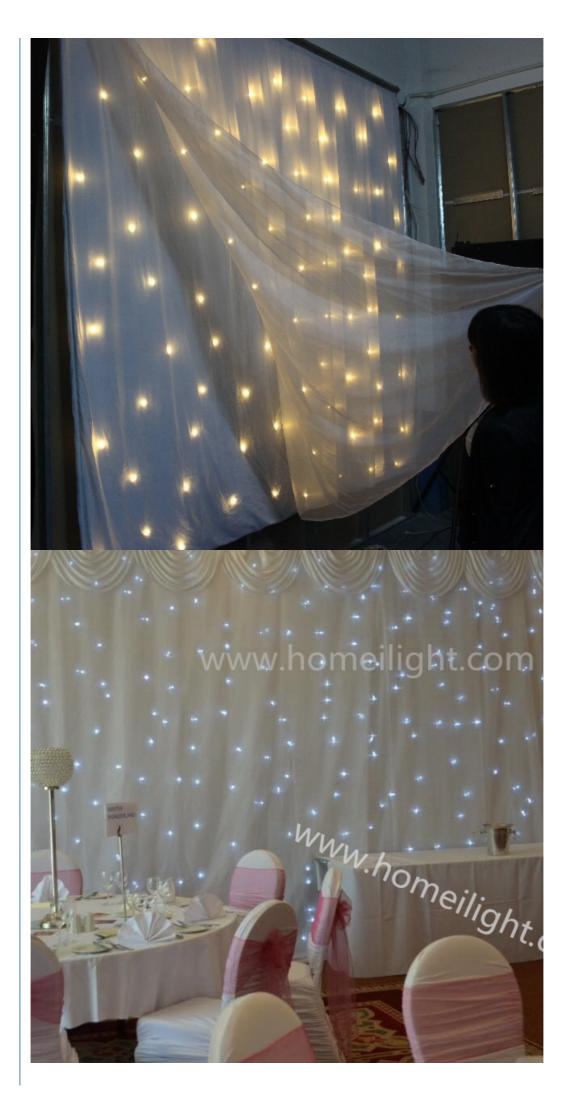

## LED Starlit Curtain Drops in Beautiful Fireproof Velvet for Stage Wedding **Light Show**

# LED Starlit Curtain Drops in Beautiful Fireproof Velvet for Stage Wedding Light Show