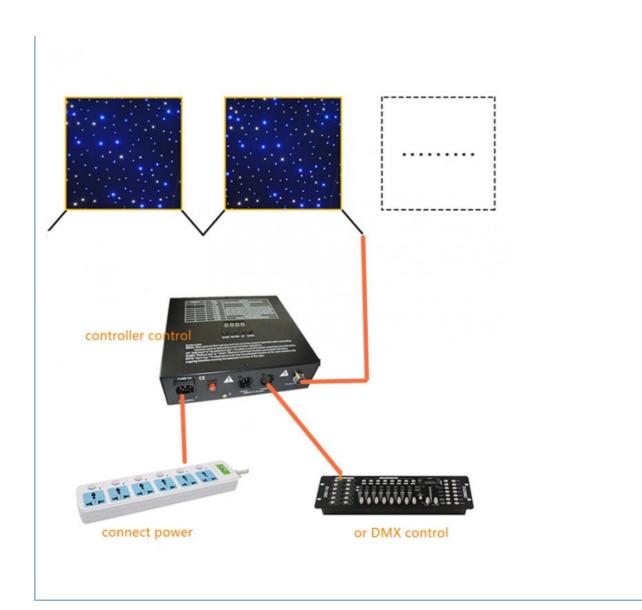

## **Details Images**

- 1.It's Romantic and shiny.It can show star twinkle,color gradient and so on...Dimmer and strobe can be adjustable!
- 2.Easy To Install!
- 3. Controller: It has 17 kinds different effects Automatic, All on, Strobe, DMX512, off-line, Sound Active, Master-slave...etc
- 4. Fireproof: If you accidentally knock over the candle holder, don't worry, our curtains are fireproof and won't burn!
- 5. Convenient: We give away free lamp beads, you can change your favorite color or it will not affect other lamp beads if it is broken.!
- 6.warranty:12 Months, we are equipped with professional engineers and comfortable after-sales service for you~