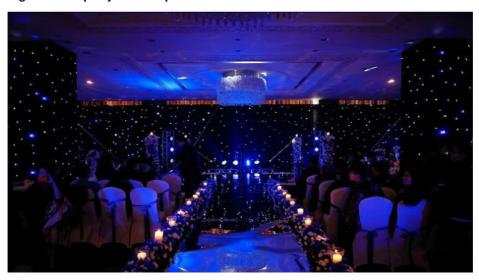

#### **Product Description**

Guangzhou LED star Curtain For Stage Christmas wedding indoor fireproof blue&white velvet cloth Light events party backdrop

## **Details Images**

- 1.It's Romantic and shiny.It can show star twinkle,color gradient and so on...Dimmer and strobe can be adjustable!
- 2.Easy To Install!
- 3. Controller: It has 17 kinds different effects Automatic, All on, Strobe, DMX512, off-line, Sound Active, Master-slave...etc
- 4. Fireproof: If you accidentally knock over the candle holder, don't worry, our curtains are fireproof and won't burn!
- 5. Convenient: We give away free lamp beads, you can change your favorite color or it will not affect other lamp beads if it is broken.!
- 6.warranty:12 Months, we are equipped with professional engineers and comfortable after-sales service for you~