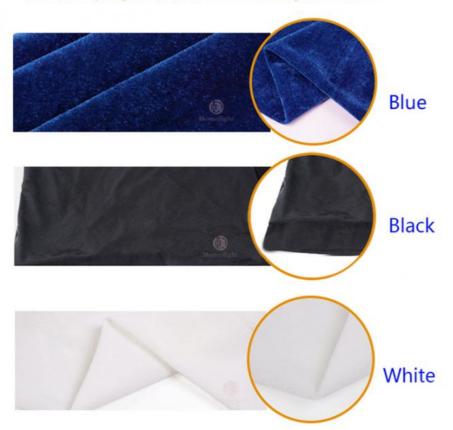

Regular size, any size can be customized. Send inquiry and leave the size you want!

Default: 1) black color cloth

- 2) blue white leds, white, RGBW for optional
- 3) double fireproof velvet
- 4) 20pcs leds per SQM