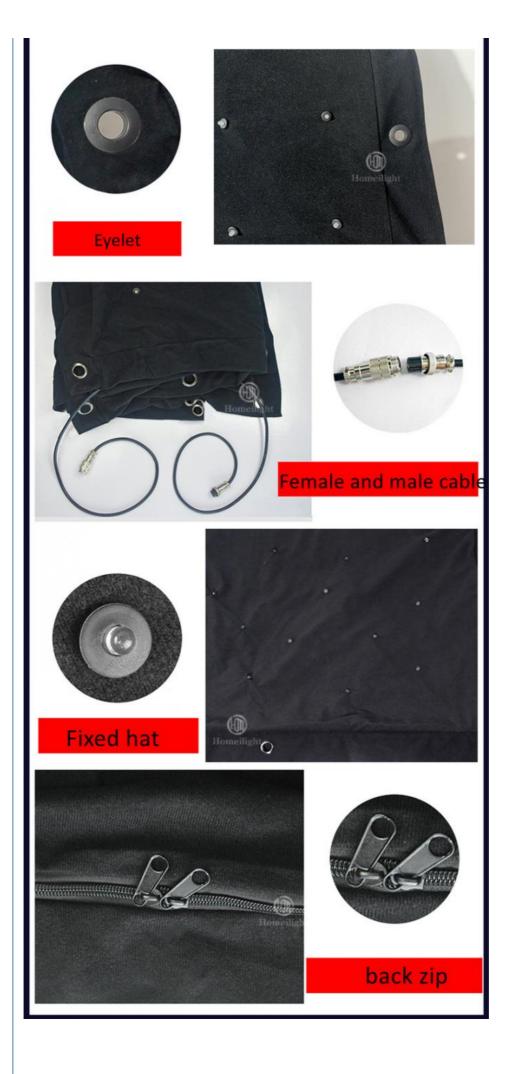

## **Details Images**

- 1.It's Romantic and shiny.It can show star twinkle,color gradient and so on...Dimmer and strobe can be adjustable!
- 2.Easy To Install!
- 3. Controller: It has 17 kinds different effects Automatic, All on, Strobe, DMX512, off-line, Sound Active, Master-slave...etc
- 4. Fireproof: If you accidentally knock over the candle holder, don't worry, our curtains are fireproof and won't burn!
- 5. Convenient: We give away free lamp beads, you can change your favorite color or it will not affect other lamp beads if it is broken.!
- 6.warranty:12 Months, we are equipped with professional engineers and comfortable after-sales service for you~

Regular size, any size can be customized. Send inquiry and leave the size you want!

Default: 1) black color cloth

- 2) blue white leds, white, RGBW for optional
- 3) double fireproof velvet
- 4) 20pcs leds per SQM