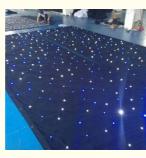

#### **Product Description**

Guangzhou LED star Curtain For Stage Christmas wedding indoor fireproof blue&white velvet cloth Light events party backdrop

Regular size, any size can be customized. Send inquiry and leave the size you want!

Default: 1) black color cloth

- 2) blue white leds, white, RGBW for optional
- 3) double fireproof velvet
- 4) 20pcs leds per SQM