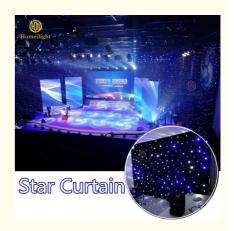

#### **Product Description**

Guangzhou LED star Curtain For Stage Christmas wedding indoor fireproof blue&white velvet cloth Light events party backdrop

## **Details Images**

- 1.It's Romantic and shiny.It can show star twinkle,color gradient and so on...Dimmer and strobe can be adjustable!
- 2.Easy To Install!
- 3. Controller: It has 17 kinds different effects Automatic, All on, Strobe, DMX512, off-line, Sound Active, Master-slave...etc
- 4. Fireproof: If you accidentally knock over the candle holder, don't worry, our curtains are fireproof and won't burn!
- 5. Convenient: We give away free lamp beads, you can change your favorite color or it will not affect other lamp beads if it is broken.!
- 6.warranty:12 Months, we are equipped with professional engineers and comfortable after-sales service for you~