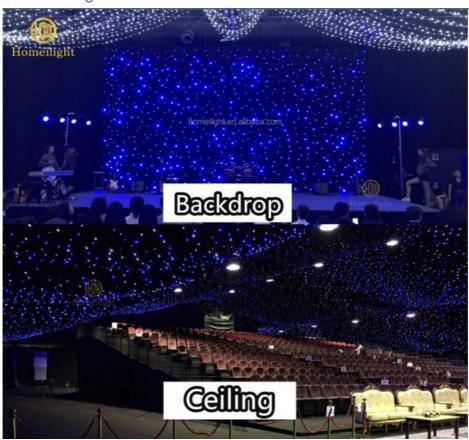

### More Images

## **Details Images**

- 1.It's Romantic and shiny.It can show star twinkle,color gradient and so on...Dimmer and strobe can be adjustable!
- 2.Easy To Install!
- 3. Controller: It has 17 kinds different effects Automatic, All on, Strobe, DMX512, off-line, Sound Active, Master-slave...etc
- 4. Fireproof: If you accidentally knock over the candle holder, don't worry, our curtains are fireproof and won't burn!
- 5. Convenient: We give away free lamp beads, you can change your favorite color or it will not affect other lamp beads if it is broken.!
- 6.warranty:12 Months, we are equipped with professional engineers and comfortable after-sales service for you~