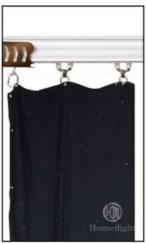

## **Details Images**

- 1.It's Romantic and shiny.It can show star twinkle,color gradient and so on...Dimmer and strobe can be adjustable!
- 2.Easy To Install!
- 3. Controller: It has 17 kinds different effects Automatic, All on, Strobe, DMX512, off-line, Sound Active, Master-slave...etc
- 4. Fireproof: If you accidentally knock over the candle holder, don't worry, our curtains are fireproof and won't burn!
- 5. Convenient: We give away free lamp beads, you can change your favorite color or it will not affect other lamp beads if it is broken.!
- 6.warranty:12 Months, we are equipped with professional engineers and comfortable after-sales service for you~

Regular size, any size can be customized. Send inquiry and leave the size you want!

Default: 1) black color cloth

- 2) blue white leds, white, RGBW for optional
- 3) double fireproof velvet
- 4) 20pcs leds per SQM