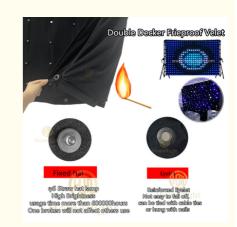

## **Details Images**

- 1.It's Romantic and shiny.It can show star twinkle,color gradient and so on...Dimmer and strobe can be adjustable!
- 2.Easy To Install!
- 3. Controller: It has 17 kinds different effects Automatic, All on, Strobe, DMX512, off-line, Sound Active, Master-slave...etc
- 4. Fireproof: If you accidentally knock over the candle holder, don't worry, our curtains are fireproof and won't burn!
- 5. Convenient: We give away free lamp beads, you can change your favorite color or it will not affect other lamp beads if it is broken.!
- 6.warranty:12 Months, we are equipped with professional engineers and comfortable after-sales service for you~

Regular size, any size can be customized. Send inquiry and leave the size you want!

Default: 1) black color cloth

- 2) blue white leds, white, RGBW for optional
- 3) double fireproof velvet
- 4) 20pcs leds per SQM