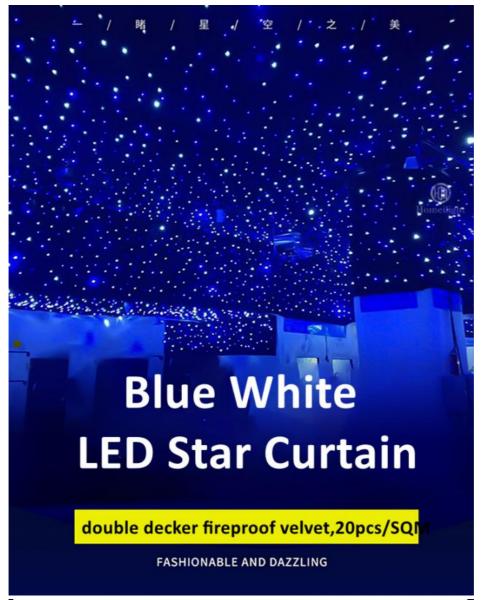

Regular size, any size can be customized. Send inquiry and leave the size you want!

Default: 1) black color cloth

- 2) blue white leds, white, RGBW for optional
- 3) double fireproof velvet
- 4) 20pcs leds per SQM