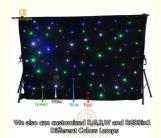

Regular size, any size can be customized. Send inquiry and leave the size you want!

Default: 1) black color cloth

- 2) blue white leds, white, RGBW for optional
- 3) double fireproof velvet
- 4) 20pcs leds per SQM