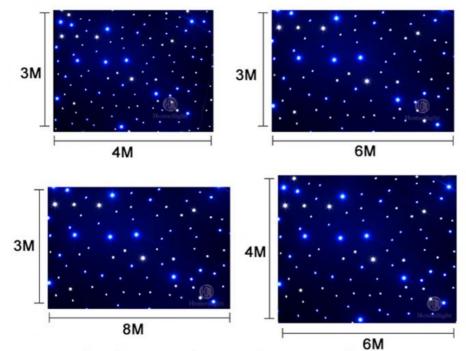

Regular size, any size can be customized. Send inquiry and leave the size you want!

Default: 1) black color cloth

- 2) blue white leds, white, RGBW for optional
- 3) double fireproof velvet
- 4) 20pcs leds per SQM