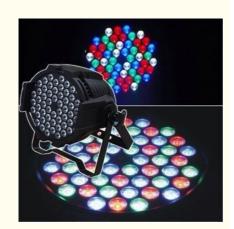

# LED Par Light 54 \*3 W RGBW Par Can Dj Par UP Light For stage night club wedding show

#### PRODUCT DESCRIPTION

Gross weight

♥

| Voltage                                                                       | AC100-240V±10%,50-60Hz               |
|-------------------------------------------------------------------------------|--------------------------------------|
| The lamp contains 54 large                                                    | 3W (12red, 18green, 18 blue,6white). |
| powerLED                                                                      |                                      |
| The average life of the light source is 50000 hours.                          |                                      |
| Low power consumption, super brightness, rich and bright colors.              |                                      |
| International standard DMX512 signal, 8 channel mode.                         |                                      |
|                                                                               |                                      |
| Unlimited RGB color mixing system, continuously change the output of          |                                      |
| different brightness, can About 16000000 colors.                              |                                      |
| The light body is built with the program, the master and the slave is set up, |                                      |
| and the 4 - level super-brightness display screen is controlled.              |                                      |
| The design of the lamp body adopts the die casting structure design, and      |                                      |
| has a good cooling system.                                                    |                                      |
| Net weight                                                                    | 3.2KGS                               |