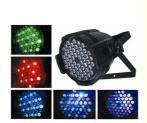

# LED Par Light 54 \*3 W RGBW Par Can Dj Par UP Light For stage night club wedding show

#### PRODUCT DESCRIPTION

Gross weight

♥

| Voltage                                                                       | AC100-240V±10%,50-60Hz               |
|-------------------------------------------------------------------------------|--------------------------------------|
| The lamp contains 54 large                                                    | 3W (12red, 18green, 18 blue,6white). |
| powerLED                                                                      |                                      |
| The average life of the light source is 50000 hours.                          |                                      |
| Low power consumption, super brightness, rich and bright colors.              |                                      |
| International standard DMX512 signal, 8 channel mode.                         |                                      |
|                                                                               |                                      |
| Unlimited RGB color mixing system, continuously change the output of          |                                      |
| different brightness, can About 16000000 colors.                              |                                      |
| The light body is built with the program, the master and the slave is set up, |                                      |
| and the 4 - level super-brightness display screen is controlled.              |                                      |
| The design of the lamp body adopts the die casting structure design, and      |                                      |
| has a good cooling system.                                                    |                                      |
| Net weight                                                                    | 3.2KGS                               |