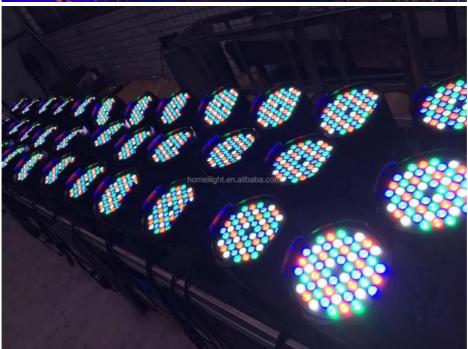

## Stage Night Club Wedding Show RGBW 54 \*3 W Par Can DJ UP Light with 6 White LEDs

# LED Par Light 54 \*3 W RGBW Par Can Dj Par UP Light For stage night club wedding show

#### PRODUCT DESCRIPTION

Gross weight

♥

| Voltage                                                                       | AC100-240V±10%,50-60Hz               |
|-------------------------------------------------------------------------------|--------------------------------------|
| The lamp contains 54 large                                                    | 3W (12red, 18green, 18 blue,6white). |
| powerLED                                                                      |                                      |
| The average life of the light source is 50000 hours.                          |                                      |
| Low power consumption, super brightness, rich and bright colors.              |                                      |
| International standard DMX512 signal, 8 channel mode.                         |                                      |
|                                                                               |                                      |
| Unlimited RGB color mixing system, continuously change the output of          |                                      |
| different brightness, can About 16000000 colors.                              |                                      |
| The light body is built with the program, the master and the slave is set up, |                                      |
| and the 4 - level super-brightness display screen is controlled.              |                                      |
| The design of the lamp body adopts the die casting structure design, and      |                                      |
| has a good cooling system.                                                    |                                      |
| Net weight                                                                    | 3.2KGS                               |