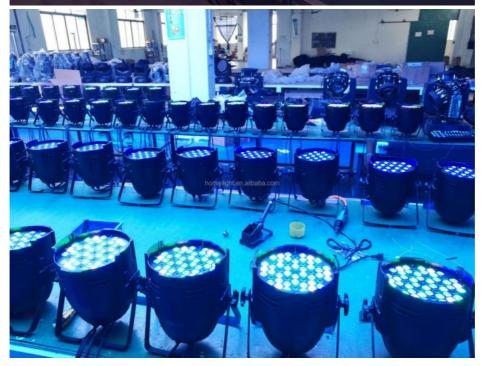

output of          |                                      |
| different brightness, can About 16000000 colors.                              |                                      |
| The light body is built with the program, the master and the slave is set up, |                                      |
| and the 4 - level super-brightness display screen is controlled.              |                                      |
| The design of the lamp body adopts the die casting structure design, and      |                                      |
| has a good cooling system.                                                    |                                      |
| Net weight                                                                    | 3.2KGS                               |

3.6KGS













Commercing Australian (1994 Alt 1918)

Audit Date Auto-1918

Audit Date Auto-1918

Audit Date Auto-1918

Audit Date Auto-1918

Auto-





## Guangzhou Hongmei Stage Lighting Co., Ltd







2nd Floor, No.1 Industrial Street, Yanger Village, Huadu istrict, Guangzhou, China