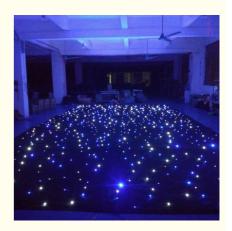

### **Products Description**

Products Name led star curtain led star light led wedding curtain led wedding

backdrop

Model Number HM-L306BW

Power consumption 150W

Material Double decker fireproof velvet

Application disco, bar,stage,wedding,club.

Curtain color Black, Dark Blue, White, Red and etc

Regular size 2\*3m,3\*4m,3\*6m,4\*6m,4\*8m,any size can be customized

Price 8.7usd per meter,any color,any size can be customized

3\*4meter price is 150usd/set, (one set include 3\*4meter star curtain, one multi-controller, signal cable, power cable and some free leds)

### **Products Shows**

Regular size, any size can be customized. Send inquiry and leave the size you want!

Default: 1) black color cloth

- 2) blue white leds, white, RGBW for optional
- 3) double fireproof velvet
- 4) 20pcs leds per SQM