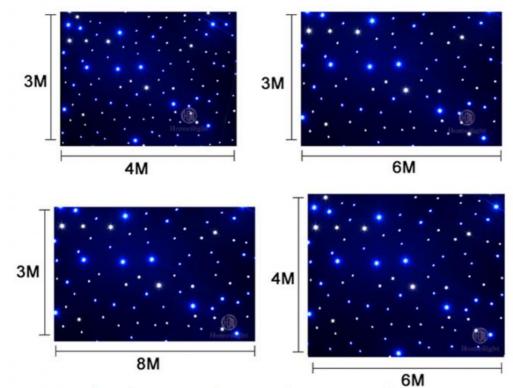

Curtain color Black, Dark Blue, White, Red and etc

Regular size 2\*3m,3\*4m,3\*6m,4\*6m,4\*8m,any size can be customized

Price 8.7usd per meter,any color,any size can be customized

3\*4meter price is 150usd/set, (one set include 3\*4meter star curtain, one multi-controller, signal cable, power cable and some free leds)

### Any size can be customized!

### **Products Shows**

Regular size, any size can be customized. Send inquiry and leave the size you want!

Default: 1) black color cloth

- 2) blue white leds, white, RGBW for optional
- 3) double fireproof velvet
- 4) 20pcs leds per SQM