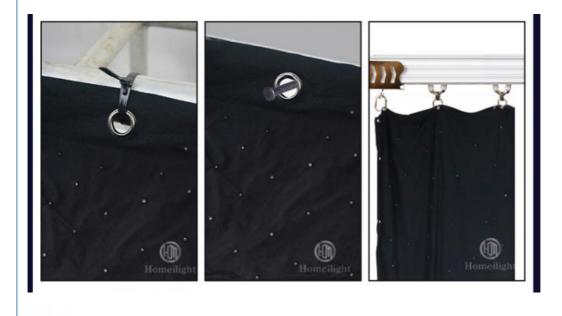

### **Products Description**

Products Name led star curtain led star light led wedding curtain led wedding

backdrop

Model Number HM-L306BW

Power consumption 150W

Material Double decker fireproof velvet

Application disco, bar,stage,wedding,club.

### **Products Shows**

Regular size, any size can be customized. Send inquiry and leave the size you want!

Default: 1) black color cloth

- 2) blue white leds, white, RGBW for optional
- 3) double fireproof velvet
- 4) 20pcs leds per SQM