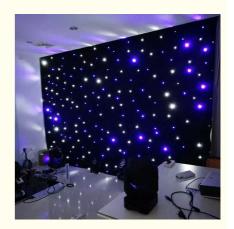

### **Products Description**

Products Name led star curtain led star light led wedding curtain led wedding

backdrop

Model Number HM-L306BW

Power consumption 150W

Material Double decker fireproof velvet

Application disco, bar,stage,wedding,club.

Curtain color Black, Dark Blue, White, Red and etc

Regular size 2\*3m,3\*4m,3\*6m,4\*6m,4\*8m,any size can be customized

Price 8.7usd per meter,any color,any size can be customized

3\*4meter price is 150usd/set, (one set include 3\*4meter star curtain, one multi-controller, signal cable, power cable and some free leds)

### **Products Shows**

Regular size, any size can be customized. Send inquiry and leave the size you want!

Default: 1) black color cloth

- 2) blue white leds, white, RGBW for optional
- 3) double fireproof velvet
- 4) 20pcs leds per SQM