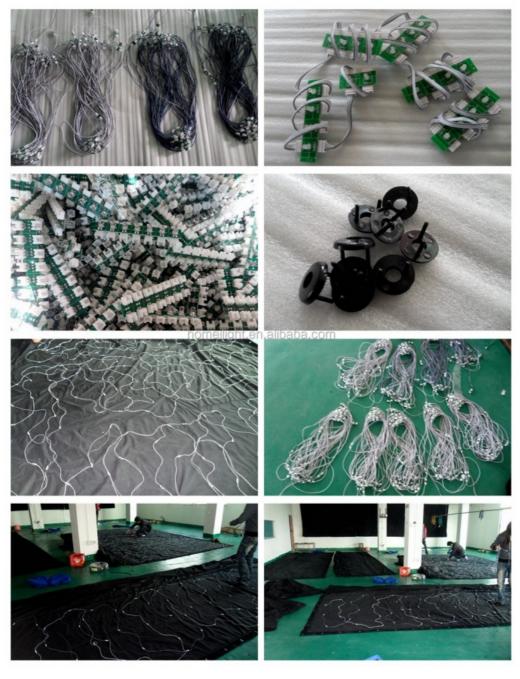

### **Products Description**

Products Name led star curtain led star light led wedding curtain led wedding

backdrop

Model Number HM-L306BW

Power consumption 150W

Material Double decker fireproof velvet

Application disco, bar,stage,wedding,club.

Fuse 3A(power supplier) 10S(control PCB)

Control system All on/DMX512/Sound Active/Automatic

Channel 8CH

Programs 17 different programs in multi controller
Led color Blue White/White/RGBW for optional

Led quantity about 20pcs led/SQM

Curtain color Black, Dark Blue, White, Red and etc

Regular size 2\*3m,3\*4m,3\*6m,4\*6m,4\*8m,any size can be customized

Price 8.7usd per meter,any color,any size can be customized

3\*4meter price is 150usd/set, (one set include 3\*4meter star curtain, one multi-controller, signal cable, power cable and some free leds)

LED quality

We use high brightness SMD5050 leds.

Life time about 100,000hours

use Pure copper wire

Each LED have one board

there are 20pcs leds par square meter

**Guangzhou Hongmei Stage Lighting Co., Ltd** 