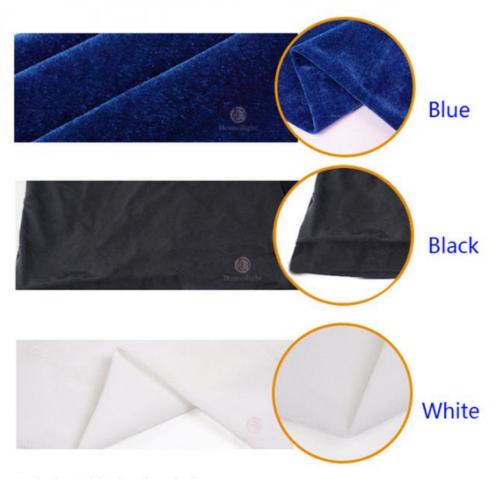

Curtain color Black, Dark Blue, White, Red and etc

Regular size 2\*3m,3\*4m,3\*6m,4\*6m,4\*8m,any size can be customized

Price 8.7usd per meter,any color,any size can be customized

3\*4meter price is 150usd/set, (one set include 3\*4meter star curtain, one multi-controller, signal cable, power cable and some free leds)

### **Products Shows**

Regular size, any size can be customized. Send inquiry and leave the size you want!

Default: 1) black color cloth

- 2) blue white leds, white, RGBW for optional
- 3) double fireproof velvet
- 4) 20pcs leds per SQM