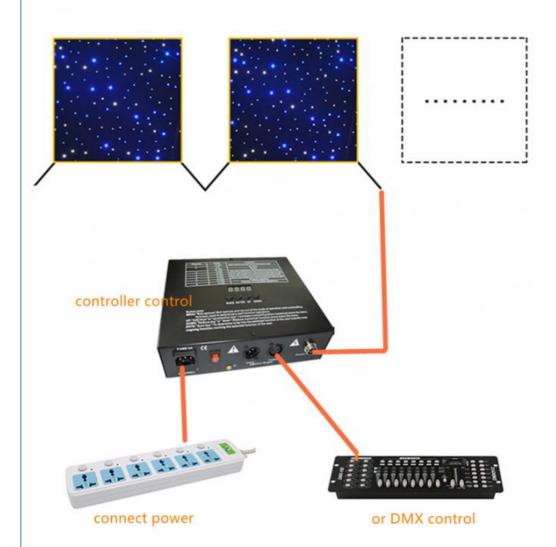

## Installation

Controller: professional star curtain controller,

Function: all on, automatic, sound control, strobe,dmx512... 17 different program in the controller can be adjusted.

the dimmer, speed of the strobe can be adjustable.