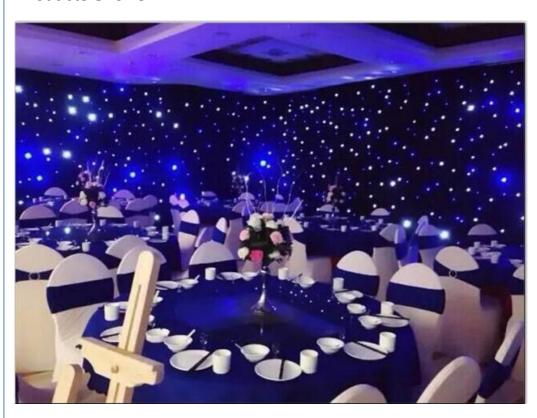

### **Products Description**

Products Name led star curtain led star light led wedding curtain led wedding

backdrop

Model Number HM-L306BW

Power consumption 150W

Material Double decker fireproof velvet

Application disco, bar,stage,wedding,club.

Curtain color Black, Dark Blue, White, Red and etc

Regular size 2\*3m,3\*4m,3\*6m,4\*6m,4\*8m,any size can be customized

Price 8.7usd per meter,any color,any size can be customized

3\*4meter price is 150usd/set, (one set include 3\*4meter star curtain, one multi-controller, signal cable, power cable and some free leds)

### **Products Shows**

Regular size, any size can be customized. Send inquiry and leave the size you want!

Default: 1) black color cloth

- 2) blue white leds, white, RGBW for optional
- 3) double fireproof velvet
- 4) 20pcs leds per SQM