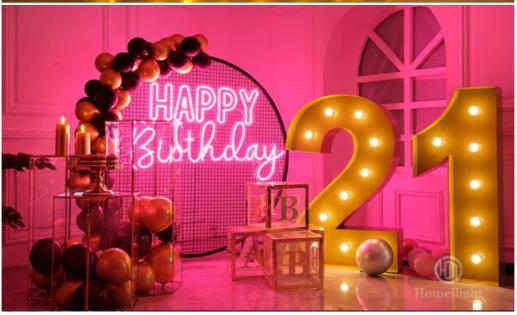

**Products Description** 



Factory supplier waterproof Illuminated Sign 4ft love letters Led **Products Name** 

light up letters

Front: LED Bulbs

Side: Metal (SS, galvanized sheet etc.) Material

Outside: Exposed LED

Back: Installation bracket

Type Eco-friendly, eye-catching, good workmanship

Advantage Rustless, Durable,

Supermarket, house supply store, shopping Application place

mall, exhibition, restaurant, home ect.

Paint-spraying, sand, blasting, screen, pringting, hot-bend Technolyge

forming,grinding,polishing,laser engaving&cutting,laser making

Any colors & sizes & logo are available.

Customer's designs and ideas are welcome. Services We would like to offer the best all-round service for you.

Welcome to our company!

#### **Products Shows**

































# **Guangzhou Hongmei Stage Lighting Co., Ltd**



0086 15920458549





2nd Floor, No.1 Industrial Street, Yanger Village, Huadu istrict, Guangzhou, China