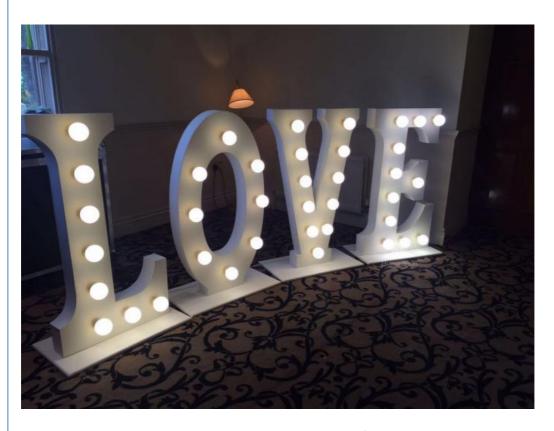

# 4ft Waterproof Illuminated Love Letters for Weddings Plug and Light **Installation Way**

• Installation Way: Plug And Light Wedding Party • Usage:

Application Places: Wedding, Bar, Home, Event & Party

110-240V/50-60HZ Voltage: Light Course: Waterproof LED Modules

Material: Stainless Steel, Aluminum, Acrylic, Led