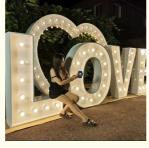

# 4ft Waterproof Illuminated Love Letters for Weddings Plug and Light **Installation Way**

• Installation Way: Plug And Light Wedding Party • Usage:

Application Places: Wedding, Bar, Home, Event & Party

110-240V/50-60HZ Voltage: Light Course: Waterproof LED Modules

Material: Stainless Steel, Aluminum, Acrylic, Led