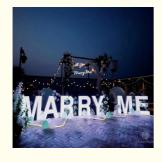

# 4ft Waterproof Illuminated Love Letters for Weddings Plug and Light **Installation Way**

• Installation Way: Plug And Light Wedding Party • Usage:

Application Places: Wedding, Bar, Home, Event & Party

110-240V/50-60HZ Voltage: Light Course: Waterproof LED Modules

Material: Stainless Steel, Aluminum, Acrylic, Led