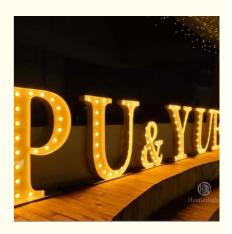

# 4ft Waterproof Illuminated Love Letters for Weddings Plug and Light **Installation Way**

• Installation Way: Plug And Light Wedding Party • Usage:

Application Places: Wedding, Bar, Home, Event & Party

110-240V/50-60HZ Voltage: Light Course: Waterproof LED Modules

Material: Stainless Steel, Aluminum, Acrylic, Led