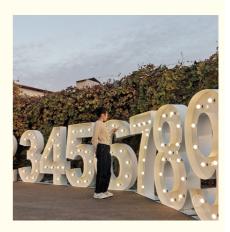

# 4ft Waterproof Illuminated Love Letters for Weddings Plug and Light **Installation Way**

• Installation Way: Plug And Light Wedding Party • Usage:

Application Places: Wedding, Bar, Home, Event & Party

110-240V/50-60HZ Voltage: Light Course: Waterproof LED Modules

Material: Stainless Steel, Aluminum, Acrylic, Led