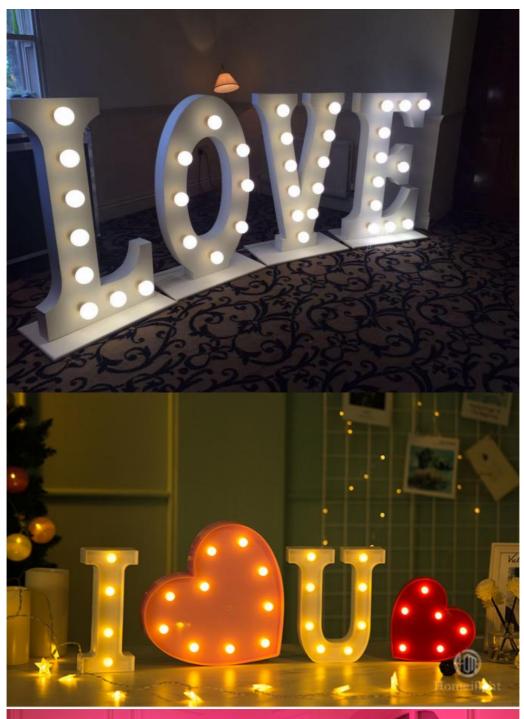

s

**Products Description** 



Factory supplier waterproof Illuminated Sign 4ft love letters Led **Products Name** 

light up letters

Front: LED Bulbs

Side: Metal (SS, galvanized sheet etc.) Material

Outside: Exposed LED

Back: Installation bracket

Type Eco-friendly, eye-catching, good workmanship

Advantage Rustless, Durable,

Supermarket, house supply store, shopping Application place

mall, exhibition, restaurant, home ect.

Paint-spraying, sand, blasting, screen, pringting, hot-bend Technolyge

forming,grinding,polishing,laser engaving&cutting,laser making

Any colors & sizes & logo are available.

Customer's designs and ideas are welcome. Services We would like to offer the best all-round service for you.

Welcome to our company!

#### **Products Shows**

































# **Guangzhou Hongmei Stage Lighting Co., Ltd**



0086 15920458549





2nd Floor, No.1 Industrial Street, Yanger Village, Huadu istrict, Guangzhou, China