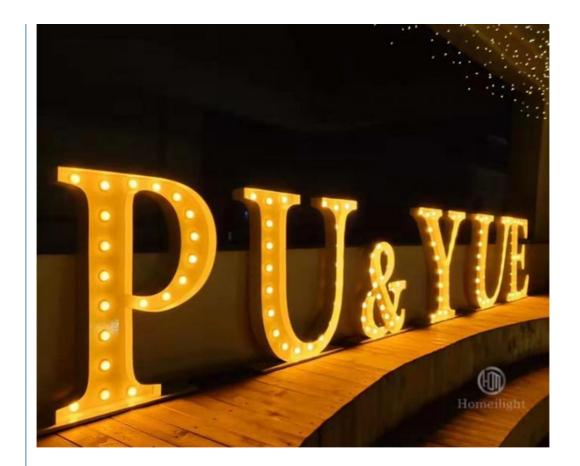

*Products Description** 



Factory supplier waterproof Illuminated Sign 4ft love letters Led **Products Name** 

light up letters

Front: LED Bulbs

Side: Metal (SS, galvanized sheet etc.) Material

Outside: Exposed LED

Back: Installation bracket

Type Eco-friendly, eye-catching, good workmanship

Advantage Rustless, Durable,

Supermarket, house supply store, shopping Application place

mall, exhibition, restaurant, home ect.

Paint-spraying, sand, blasting, screen, pringting, hot-bend Technolyge

forming,grinding,polishing,laser engaving&cutting,laser making

Any colors & sizes & logo are available.

Customer's designs and ideas are welcome. Services We would like to offer the best all-round service for you.

Welcome to our company!

#### **Products Shows**

































# **Guangzhou Hongmei Stage Lighting Co., Ltd**



0086 15920458549





2nd Floor, No.1 Industrial Street, Yanger Village, Huadu istrict, Guangzhou, China