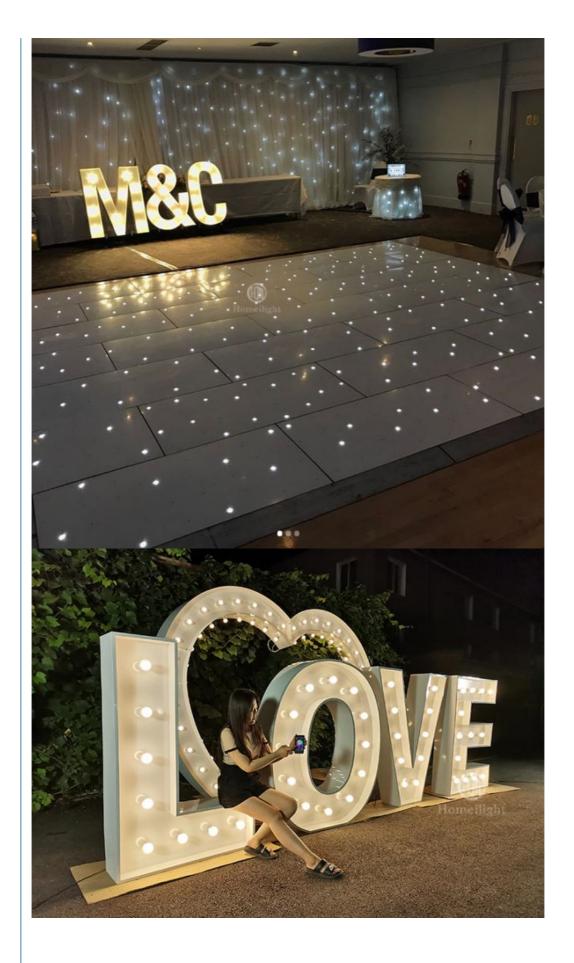

# 4ft Waterproof Illuminated Love Letters for Weddings Plug and Light **Installation Way**

## More Images