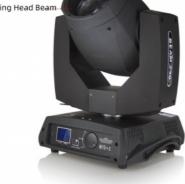

## DMX 512 Spot Wash Moving Head Lights 230w 7R LED Moving Head Beam LED bar Disco Night Club Moving Head Beam

# DMX 512 Spot Wash Moving Head Lights 230w 7R LED Moving Head Beam LED bar Disco Night Club Moving Head Beam

**Product Description** 

| Rated voltage             | AC100V~240V 10%, 50-60Hz                                          |  |
|---------------------------|-------------------------------------------------------------------|--|
| Rated power               | 350W.                                                             |  |
| Electronic ballast and AC | D/DC switching power supply. Power factor as high as 0.99,        |  |
| THD<20%.To support the    | e lamp power adjustment, the light bulb power consumption         |  |
| automatically reduced by  | 50%, to extend the lamp life, to mentionHigh lamp stability.      |  |
| Light source              | 230W                                                              |  |
| Color temperature         | up to 8000K                                                       |  |
| DMX channel               | 16 DMX channels                                                   |  |
| Control mode              | self - going, master and slave, DMX                               |  |
| Pattern plate             | 1 fixed pattern plate with 17 patterns+ white                     |  |
| Color                     | 14 color + white                                                  |  |
| Effect wheel              | a rotating 8+16 prism, the effect of mobile, atomization function |  |
| Rotation angle            | horizontal direction 540 Vertical direction 270                   |  |
| Weight                    | 17KG                                                              |  |