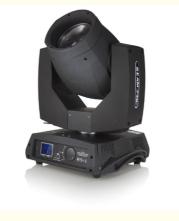

## DMX 512 Spot Wash Moving Head Lights 230w 7R LED Moving Head Beam LED bar Disco Night Club Moving Head Beam

# DMX 512 Spot Wash Moving Head Lights 230w 7R LED Moving Head Beam LED bar Disco Night Club Moving Head Beam

**Product Description** 

| Rated voltage             | AC100V~240V 10%, 50-60Hz                                          |  |
|---------------------------|-------------------------------------------------------------------|--|
| Rated power               | 350W.                                                             |  |
| Electronic ballast and AC | D/DC switching power supply. Power factor as high as 0.99,        |  |
| THD<20%.To support the    | e lamp power adjustment, the light bulb power consumption         |  |
| automatically reduced by  | 50%, to extend the lamp life, to mentionHigh lamp stability.      |  |
| Light source              | 230W                                                              |  |
| Color temperature         | up to 8000K                                                       |  |
| DMX channel               | 16 DMX channels                                                   |  |
| Control mode              | self - going, master and slave, DMX                               |  |
| Pattern plate             | 1 fixed pattern plate with 17 patterns+ white                     |  |
| Color                     | 14 color + white                                                  |  |
| Effect wheel              | a rotating 8+16 prism, the effect of mobile, atomization function |  |
| Rotation angle            | horizontal direction 540 Vertical direction 270                   |  |
| Weight                    | 17KG                                                              |  |