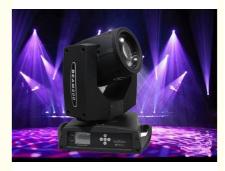

## DMX 512 Spot Wash Moving Head Lights 230w 7R LED Moving Head Beam LED bar Disco Night Club Moving Head Beam

# DMX 512 Spot Wash Moving Head Lights 230w 7R LED Moving Head Beam LED bar Disco Night Club Moving Head Beam

**Product Description** 

| Rated voltage             | AC100V~240V 10%, 50-60Hz                                          |  |
|---------------------------|-------------------------------------------------------------------|--|
| Rated power               | 350W.                                                             |  |
| Electronic ballast and AC | D/DC switching power supply. Power factor as high as 0.99,        |  |
| THD<20%.To support the    | e lamp power adjustment, the light bulb power consumption         |  |
| automatically reduced by  | 50%, to extend the lamp life, to mentionHigh lamp stability.      |  |
| Light source              | 230W                                                              |  |
| Color temperature         | up to 8000K                                                       |  |
| DMX channel               | 16 DMX channels                                                   |  |
| Control mode              | self - going, master and slave, DMX                               |  |
| Pattern plate             | 1 fixed pattern plate with 17 patterns+ white                     |  |
| Color                     | 14 color + white                                                  |  |
| Effect wheel              | a rotating 8+16 prism, the effect of mobile, atomization function |  |
| Rotation angle            | horizontal direction 540 Vertical direction 270                   |  |
| Weight                    | 17KG                                                              |  |