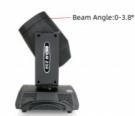

#### **Product Specification**

- Color Temperature(CCT): 5000K (Daylight)
- Lamp Luminous 7500 Efficiency(Im/w): • Lighting Solutions Service: Lighting And Circuitry Design, Disco Light Moving Head • Lifespan (hours): 20000 • Working Time (hours): 50000 • Type: Beam Lights AC100-240V/50-60Hz Input Voltage(V): 16000 • Lamp Luminous Flux(Im): • CRI (Ra>): 95 • Working Temperature(°C): -35 - 45 • Working Lifetime(Hour): 100000 Application: Hotel

# DMX 512 Spot Wash Moving Head Lights 230w 7R LED Moving Head Beam LED bar Disco Night Club Moving Head Beam

**Product Description** 

| Rated voltage             | AC100V~240V 10%, 50-60Hz                                          |  |
|---------------------------|-------------------------------------------------------------------|--|
| Rated power               | 350W.                                                             |  |
| Electronic ballast and AC | D/DC switching power supply. Power factor as high as 0.99,        |  |
| THD<20%.To support the    | e lamp power adjustment, the light bulb power consumption         |  |
| automatically reduced by  | 50%, to extend the lamp life, to mentionHigh lamp stability.      |  |
| Light source              | 230W                                                              |  |
| Color temperature         | up to 8000K                                                       |  |
| DMX channel               | 16 DMX channels                                                   |  |
| Control mode              | self - going, master and slave, DMX                               |  |
| Pattern plate             | 1 fixed pattern plate with 17 patterns+ white                     |  |
| Color                     | 14 color + white                                                  |  |
| Effect wheel              | a rotating 8+16 prism, the effect of mobile, atomization function |  |
| Rotation angle            | horizontal direction 540 Vertical direction 270                   |  |
| Weight                    | 17KG                                                              |  |