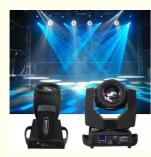

## DMX 512 Spot Wash Moving Head Lights 230w 7R LED Moving Head Beam LED bar Disco Night Club Moving Head Beam

# DMX 512 Spot Wash Moving Head Lights 230w 7R LED Moving Head Beam LED bar Disco Night Club Moving Head Beam

**Product Description** 

| Rated voltage             | AC100V~240V 10%, 50-60Hz                                          |  |
|---------------------------|-------------------------------------------------------------------|--|
| Rated power               | 350W.                                                             |  |
| Electronic ballast and AC | D/DC switching power supply. Power factor as high as 0.99,        |  |
| THD<20%.To support the    | e lamp power adjustment, the light bulb power consumption         |  |
| automatically reduced by  | 50%, to extend the lamp life, to mentionHigh lamp stability.      |  |
| Light source              | 230W                                                              |  |
| Color temperature         | up to 8000K                                                       |  |
| DMX channel               | 16 DMX channels                                                   |  |
| Control mode              | self - going, master and slave, DMX                               |  |
| Pattern plate             | 1 fixed pattern plate with 17 patterns+ white                     |  |
| Color                     | 14 color + white                                                  |  |
| Effect wheel              | a rotating 8+16 prism, the effect of mobile, atomization function |  |
| Rotation angle            | horizontal direction 540 Vertical direction 270                   |  |
| Weight                    | 17KG                                                              |  |