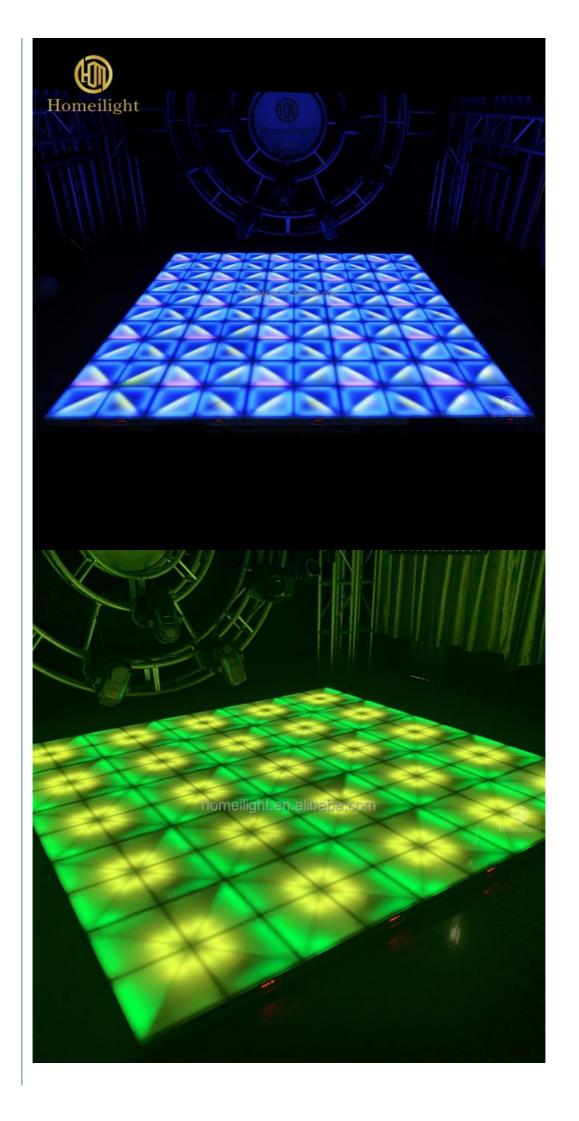

#### More Images

Ð

# Lamp Luminous Efficiency RGB3in1 Mixed Lighting DMX Dance Floor for Weddings

**Products Description** 

| Products Name     | Homei new arrival led matrix flower lights 60*60cm DMX RGB<br>3in1 dance floor tile |
|-------------------|-------------------------------------------------------------------------------------|
| Model Number      | HM-LF04-1                                                                           |
| Power consumption | 120W                                                                                |
| Led Qty           | 240pcs RGB 3in1 SMD 5050 leds                                                       |
| Application       | disco, bar,stage,wedding,club.                                                      |
| Maximum power     | 120W                                                                                |
| Brightness        | high brightness                                                                     |
| Channel           | 8CH                                                                                 |
| Panel material    | Acrylic                                                                             |
| Control mode      | DMX512,Master/slave, auto,sound                                                     |
| Protection lever  | IP55                                                                                |
| Program           | can be programmed                                                                   |
| Size              | 60*60*10cm                                                                          |
| Weight            | 11KG                                                                                |
|                   |                                                                                     |

## **Products Shows**