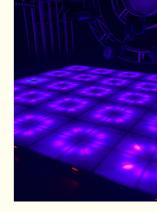

### DMX5050 RGB3in1 Mixed Lighting 60x60cm DMX Lighted Up Acrylic Dance **Floor for Weddings**

# Lamp Luminous Efficiency RGB3in1 Mixed Lighting DMX Dance Floor for Weddings

**Products Description** 

| Products Name     | Homei new arrival led matrix flower lights 60*60cm DMX RGB<br>3in1 dance floor tile |
|-------------------|-------------------------------------------------------------------------------------|
| Model Number      | HM-LF04-1                                                                           |
| Power consumption | 120W                                                                                |
| Led Qty           | 240pcs RGB 3in1 SMD 5050 leds                                                       |
| Application       | disco, bar,stage,wedding,club.                                                      |
| Maximum power     | 120W                                                                                |
| Brightness        | high brightness                                                                     |
| Channel           | 8CH                                                                                 |
| Panel material    | Acrylic                                                                             |
| Control mode      | DMX512,Master/slave, auto,sound                                                     |
| Protection lever  | IP55                                                                                |
| Program           | can be programmed                                                                   |
| Size              | 60*60*10cm                                                                          |
| Weight            | 11KG                                                                                |
|                   |                                                                                     |