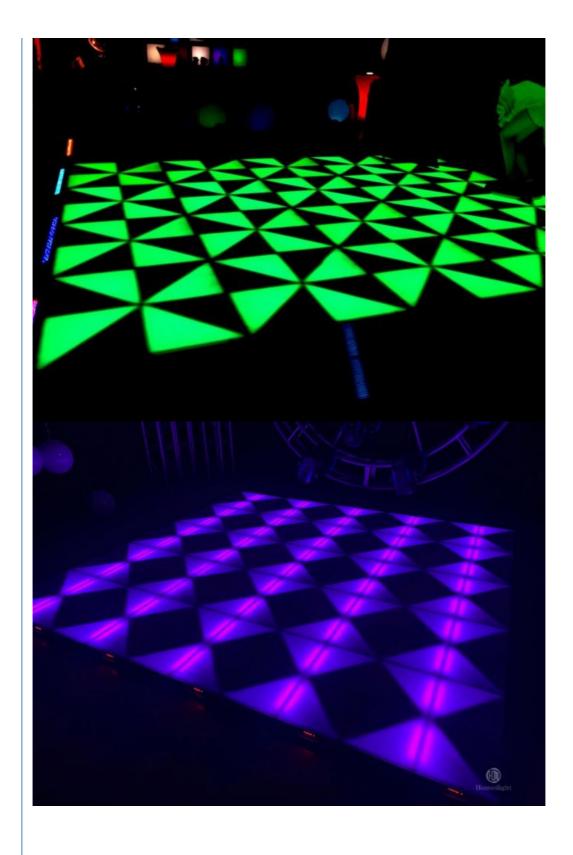

#### More Images

Ð

# Lamp Luminous Efficiency RGB3in1 Mixed Lighting DMX Dance Floor for Weddings

**Products Description** 

| Products Name     | Homei new arrival led matrix flower lights 60*60cm DMX RGB<br>3in1 dance floor tile |
|-------------------|-------------------------------------------------------------------------------------|
| Model Number      | HM-LF04-1                                                                           |
| Power consumption | 120W                                                                                |
| Led Qty           | 240pcs RGB 3in1 SMD 5050 leds                                                       |
| Application       | disco, bar,stage,wedding,club.                                                      |
| Maximum power     | 120W                                                                                |
| Brightness        | high brightness                                                                     |
| Channel           | 8CH                                                                                 |
| Panel material    | Acrylic                                                                             |
| Control mode      | DMX512,Master/slave, auto,sound                                                     |
| Protection lever  | IP55                                                                                |
| Program           | can be programmed                                                                   |
| Size              | 60*60*10cm                                                                          |
| Weight            | 11KG                                                                                |
|                   |                                                                                     |

## **Products Shows**