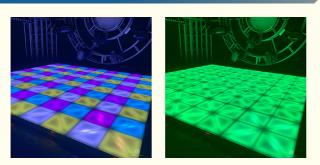

### DMX5050 RGB3in1 Mixed Lighting 60x60cm DMX Lighted Up Acrylic Dance **Floor for Weddings**

# Lamp Luminous Efficiency RGB3in1 Mixed Lighting DMX Dance Floor for Weddings

**Products Description** 

| Products Name     | Homei new arrival led matrix flower lights 60*60cm DMX RGB<br>3in1 dance floor tile |
|-------------------|-------------------------------------------------------------------------------------|
| Model Number      | HM-LF04-1                                                                           |
| Power consumption | 120W                                                                                |
| Led Qty           | 240pcs RGB 3in1 SMD 5050 leds                                                       |
| Application       | disco, bar,stage,wedding,club.                                                      |
| Maximum power     | 120W                                                                                |
| Brightness        | high brightness                                                                     |
| Channel           | 8CH                                                                                 |
| Panel material    | Acrylic                                                                             |
| Control mode      | DMX512,Master/slave, auto,sound                                                     |
| Protection lever  | IP55                                                                                |
| Program           | can be programmed                                                                   |
| Size              | 60*60*10cm                                                                          |
| Weight            | 11KG                                                                                |
|                   |                                                                                     |