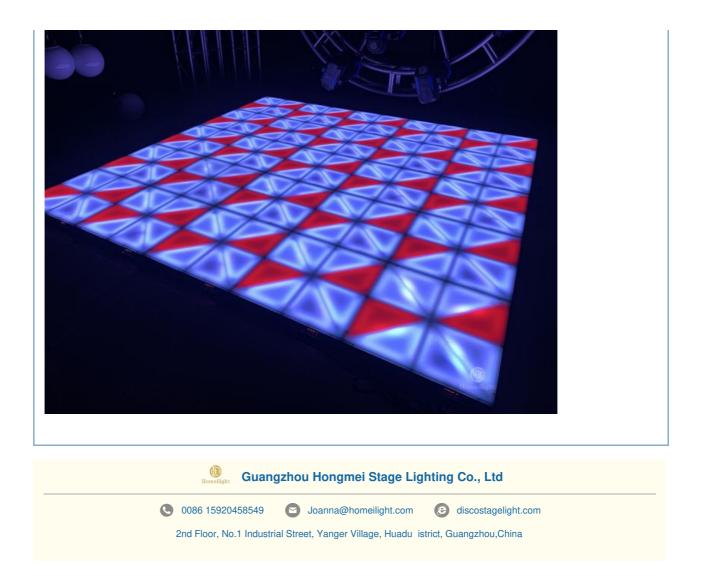

#### More Images

Ð

# Lamp Luminous Efficiency RGB3in1 Mixed Lighting DMX Dance Floor for Weddings

**Products Description** 

| Products Name     | Homei new arrival led matrix flower lights 60*60cm DMX RGB<br>3in1 dance floor tile |
|-------------------|-------------------------------------------------------------------------------------|
| Model Number      | HM-LF04-1                                                                           |
| Power consumption | 120W                                                                                |
| Led Qty           | 240pcs RGB 3in1 SMD 5050 leds                                                       |
| Application       | disco, bar,stage,wedding,club.                                                      |
| Maximum power     | 120W                                                                                |
| Brightness        | high brightness                                                                     |
| Channel           | 8CH                                                                                 |
| Panel material    | Acrylic                                                                             |
| Control mode      | DMX512,Master/slave, auto,sound                                                     |
| Protection lever  | IP55                                                                                |
| Program           | can be programmed                                                                   |
| Size              | 60*60*10cm                                                                          |
| Weight            | 11KG                                                                                |
|                   |                                                                                     |

## **Products Shows**