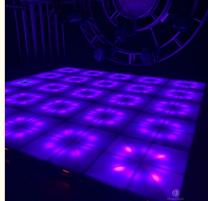

### DMX5050 RGB3in1 Mixed Lighting 60x60cm DMX Lighted Up Acrylic Dance **Floor for Weddings**

# Lamp Luminous Efficiency RGB3in1 Mixed Lighting DMX Dance Floor for Weddings

**Products Description** 

| Products Name     | Homei new arrival led matrix flower lights 60*60cm DMX RGB<br>3in1 dance floor tile |
|-------------------|-------------------------------------------------------------------------------------|
| Model Number      | HM-LF04-1                                                                           |
| Power consumption | 120W                                                                                |
| Led Qty           | 240pcs RGB 3in1 SMD 5050 leds                                                       |
| Application       | disco, bar,stage,wedding,club.                                                      |
| Maximum power     | 120W                                                                                |
| Brightness        | high brightness                                                                     |
| Channel           | 8CH                                                                                 |
| Panel material    | Acrylic                                                                             |
| Control mode      | DMX512,Master/slave, auto,sound                                                     |
| Protection lever  | IP55                                                                                |
| Program           | can be programmed                                                                   |
| Size              | 60*60*10cm                                                                          |
| Weight            | 11KG                                                                                |
|                   |                                                                                     |

## **Products Shows**