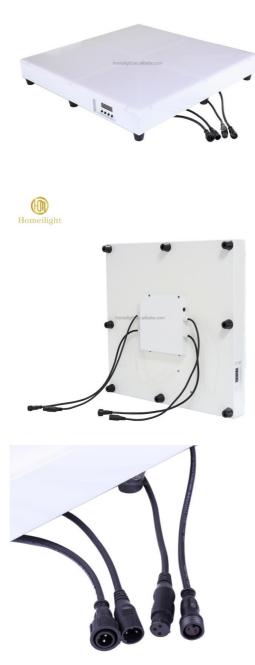

# Lamp Luminous Efficiency RGB3in1 Mixed Lighting DMX Dance Floor for Weddings

**Products Description** 

| Products Name     | Homei new arrival led matrix flower lights 60*60cm DMX RGB<br>3in1 dance floor tile |
|-------------------|-------------------------------------------------------------------------------------|
| Model Number      | HM-LF04-1                                                                           |
| Power consumption | 120W                                                                                |
| Led Qty           | 240pcs RGB 3in1 SMD 5050 leds                                                       |
| Application       | disco, bar,stage,wedding,club.                                                      |
| Maximum power     | 120W                                                                                |
| Brightness        | high brightness                                                                     |
| Channel           | 8CH                                                                                 |
| Panel material    | Acrylic                                                                             |
| Control mode      | DMX512,Master/slave, auto,sound                                                     |
| Protection lever  | IP55                                                                                |
| Program           | can be programmed                                                                   |
| Size              | 60*60*10cm                                                                          |
| Weight            | 11KG                                                                                |
|                   |                                                                                     |

## **Products Shows**