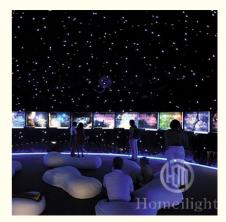

ion:
- Model Number:
- Minimum Order Quantity:
- Packaging Details:
- Delivery Time:
- Payment Terms:
- Supply Ability:

Our Product Introduction

for more products please visit us on discostagelight.com

- 10sqm flightcase/carton 5-7 working day
- MoneyGram, Western Union, T/T, paypal
- 10000SMQ/month



### **Product Specification**

• Color Temperature(CCT): 3200-7500K, Warm White

200, 20

100000

100000

IP33

1

Yes

- Lamp Luminous Efficiency(Im/w):
- Support Dimmer:
- Lighting Solutions Service: Lighting And Circuitry Design
- 100000 • Lifespan (hours):
- Working Time (hours):
- Product Weight kg :
- Type: **Projection Lights**
- Input Voltage(V): AC90-260V 50Hz
- Lamp Luminous Flux(Im): 3600 90
- CRI (Ra>):
- Working Temperature(°C): -22 85
- Working Lifetime(Hour):
- IP Rating:



### More Images



# Custom church wedding backdrop sky cloth Christmas party multi color led star curtain lights

| Products Name     | custom church wedding backdrop sky cloth Christmas party multi color led star curtain lights |  |
|-------------------|----------------------------------------------------------------------------------------------|--|
| Model Number      | HM-L306BW                                                                                    |  |
| Power consumption | 150W                                                                                         |  |
| Material          | Double decker fireproof velvet                                                               |  |
| Application       | disco, bar,stage,wedding,club.