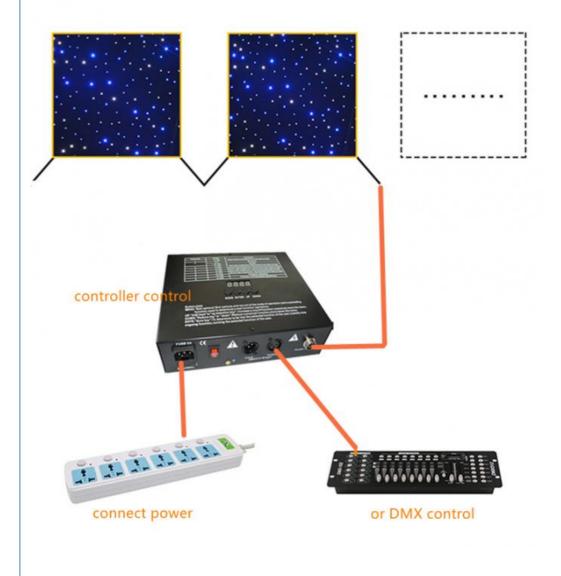

# **Curtain Installation**

Controller

|                                                                                    | Homeilight Guangzhou | Hongmei Stage Lighting | Co., Ltd            |
|------------------------------------------------------------------------------------|----------------------|------------------------|---------------------|
| 0                                                                                  | 0086 15920458549     | Joanna@homeilight.com  | discostagelight.com |
| 2nd Floor, No.1 Industrial Street, Yanger Village, Huadu istrict, Guangzhou, China |                      |                        |                     |