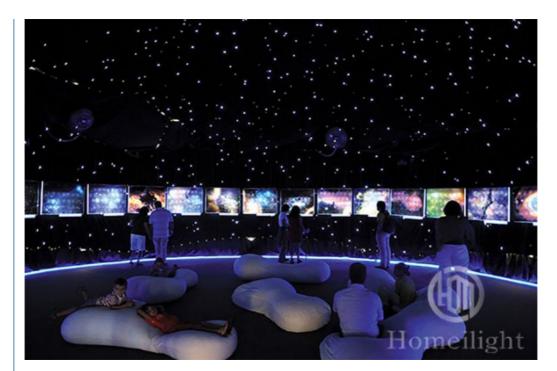

/SQM                                                                          |  |
| Curtain color     | Black,Dark Blue,White,Red and etc                                                            |  |
| Regular size      | 2*3m,3*4m,3*6m,4*6m,4*8m,any size can be customized                                          |  |
| Price             | 8.7usd per meter, any color, any size can be customized                                      |  |

3\*4meter price is 150usd/set, (one set include 3\*4meter star curtain, one multi-controller, signal cable,power cable and some free leds)

Any size can be customized!

color: all white, blue white, RGBW, RGB 3in1 for optional

Curtain color:black,dark blue, white, red for optional.

#### **Products Shows**

### white led black cloth



blue white leds



**Our Production** 





# **Curtain Installation**



Controller



|                                                                                    | Homeilight Guangzhou | Hongmei Stage Lighting | Co., Ltd            |
|------------------------------------------------------------------------------------|----------------------|------------------------|---------------------|
| 0                                                                                  | 0086 15920458549     | Joanna@homeilight.com  | discostagelight.com |
| 2nd Floor, No.1 Industrial Street, Yanger Village, Huadu istrict, Guangzhou, China |                      |                        |                     |