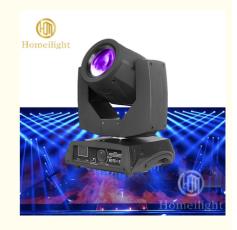

# 16CH Homei 2021 Item R7 230W 7R Sharpy Beams Light Beam 230 260 Moving **Head Light**

#### More Images

**Products Description** 

Guangzhou Homei 2021 Hot Sale Item R7 230W 7R Sharpy Beams Light Beam 230 260 Moving Head light

Products Name Guangzhou Homei 2021 Hot Sale Item R7 230W 7R Sharpy

Beams Light Beam 230 260 Moving Head light

Model Number HM-M230W

Power consumption 350W

Bulb 230W 7R high power

Application disco, bar, stage, wedding, club.

Beam Angle 0-3.8°

Prism 8+16prism

Display Touch screen + 180degree knob

Control mode DMX512, Master-slave, Auto Run, Sound active

Channel 16CH

Dimmer 0-100% Dimming

Packing size 440×410×540mm 1PC/CTN

Weight 16KG

230W 7R bulb

Gobo Wheel
Products Shows

Color Wheel