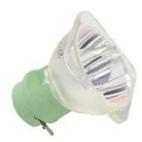

Beams Light Beam 230 260 Moving Head light

Model Number HM-M230W

Power consumption 350W

Bulb 230W 7R high power

Application disco, bar, stage, wedding, club.

Beam Angle 0-3.8°

Prism 8+16prism

Display Touch screen + 180degree knob

Control mode DMX512, Master-slave, Auto Run, Sound active

Channel 16CH

Dimmer 0-100% Dimming

Packing size 440×410×540mm 1PC/CTN

Weight 16KG

230W 7R bulb

Gobo Wheel
Products Shows

Color Wheel