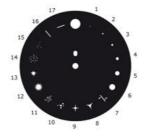

Control mode DMX512, Master-slave, Auto Run, Sound active

Channel 16CH

Dimmer 0-100% Dimming

Packing size 440×410×540mm 1PC/CTN

Weight 16KG

230W 7R bulb

Gobo Wheel
Products Shows

Color Wheel