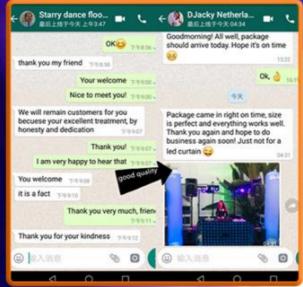

i 2021 Hot Sale Item R7 230W 7R Sharpy

Beams Light Beam 230 260 Moving Head light

Model Number HM-M230W

Power consumption 350W

Bulb 230W 7R high power

Application disco, bar, stage, wedding, club.

Beam Angle 0-3.8°

Prism 8+16prism

Display Touch screen + 180degree knob

Control mode DMX512, Master-slave, Auto Run, Sound active

Channel 16CH

Dimmer 0-100% Dimming

Packing size 440×410×540mm 1PC/CTN

Weight 16KG



230W 7R bulb



Gobo Wheel
Products Shows



Color Wheel





**Our Production Line** 





**Spare Parts** 







**Recommend Products** 

## Product packaging

Packing Detail:1.Carton box(default) 2.Flight case (customer logo are avaliable)

Delivery Detail: Shipped in 3 - 15 days after payment.



## Carton package

# Flightcase package





Company Profile















# PICTURES OF THE FACTORY





Company

Office





Office

Factory





**Product Sample** 

**Product Sample** 

**OUR TEAM** 



# **PRODUCTION FIOW**







Welding

Wiring

Sewing







Installation



Inwtaii lamo bead



Debugging 2



Packaging



Finishde peodict

Certifications



#### FAQ

#### 1. Q: Are you a factory or trading company?

A: We are a factory

#### 2. Q: Where is your factory located? How can i visit there?

A: Our factory is located in Guangzhou City, Guangdong Province, China. About 30 minutes away from Guangzhou Baiyun Airport. All our clients, from home or abroad, are warmly welcome to visit us!

#### 3. Q: What's your certificates?

A: EMC,SGS,ROHS, and CE certificates passed.

#### 4. Q: Can you help me to print our logo or company name on the products