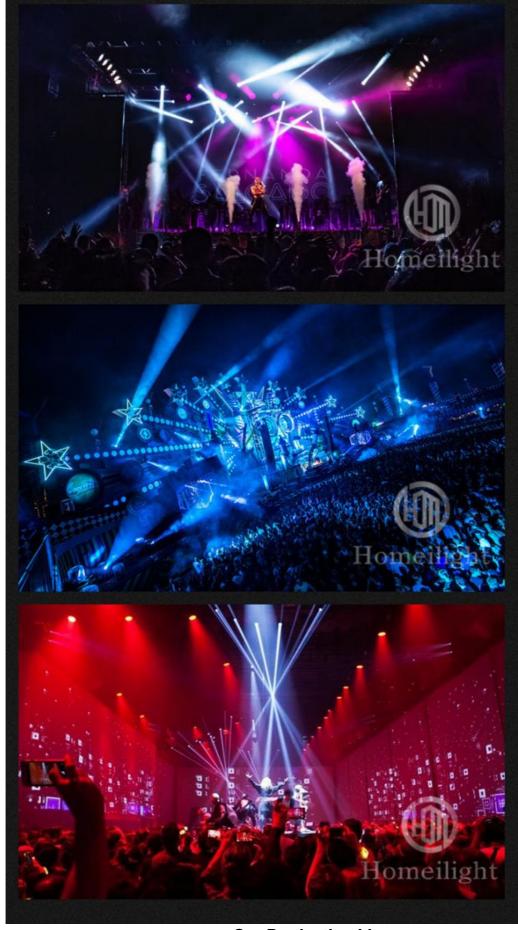

#### More Images

**Products Description** 

Guangzhou Homei 2021 Hot Sale Item R7 230W 7R Sharpy Beams Light Beam 230 260 Moving Head light

Products Name Guangzhou Homei 2021 Hot Sale Item R7 230W 7R Sharpy

Beams Light Beam 230 260 Moving Head light

Model Number HM-M230W

Power consumption 350W

Bulb 230W 7R high power

Application disco, bar, stage, wedding, club.

Beam Angle 0-3.8°

Prism 8+16prism

Display Touch screen + 180degree knob

Control mode DMX512, Master-slave, Auto Run, Sound active

Channel 16CH

Dimmer 0-100% Dimming

Packing size 440×410×540mm 1PC/CTN

Weight 16KG

230W 7R bulb

Gobo Wheel
Products Shows

Color Wheel