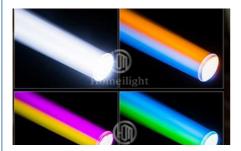

#### More Images

**Products Description** 

Guangzhou Homei 2021 Hot Sale Item R7 230W 7R Sharpy Beams Light Beam 230 260 Moving Head light

Products Name Guangzhou Homei 2021 Hot Sale Item R7 230W 7R Sharpy

Beams Light Beam 230 260 Moving Head light

Model Number HM-M230W

Power consumption 350W

Bulb 230W 7R high power

Application disco, bar, stage, wedding, club.

Beam Angle 0-3.8°

Prism 8+16prism

Display Touch screen + 180degree knob

Control mode DMX512, Master-slave, Auto Run, Sound active

Channel 16CH

Dimmer 0-100% Dimming

Packing size 440×410×540mm 1PC/CTN

Weight 16KG

230W 7R bulb

Gobo Wheel
Products Shows

Color Wheel