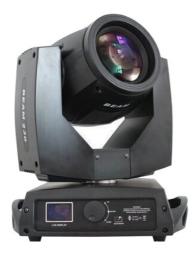

#### More Images

**Products Description** 

Guangzhou Homei 2021 Hot Sale Item R7 230W 7R Sharpy Beams Light Beam 230 260 Moving Head light

Products Name Guangzhou Homei 2021 Hot Sale Item R7 230W 7R Sharpy

Beams Light Beam 230 260 Moving Head light

Model Number HM-M230W

Power consumption 350W

Bulb 230W 7R high power

Application disco, bar, stage, wedding, club.

Beam Angle 0-3.8°

Prism 8+16prism

Display Touch screen + 180degree knob

Control mode DMX512, Master-slave, Auto Run, Sound active

Channel 16CH

Dimmer 0-100% Dimming

Packing size 440×410×540mm 1PC/CTN

Weight 16KG

230W 7R bulb

Gobo Wheel
Products Shows

Color Wheel