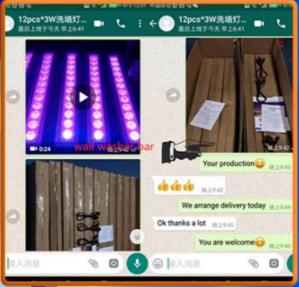

2021 Hot Sale Item R7 230W 7R Sharpy

Beams Light Beam 230 260 Moving Head light

Model Number HM-M230W

Power consumption 350W

Bulb 230W 7R high power

Application disco, bar, stage, wedding, club.

Beam Angle 0-3.8°

Prism 8+16prism

Display Touch screen + 180degree knob

Control mode DMX512, Master-slave, Auto Run, Sound active

Channel 16CH

Dimmer 0-100% Dimming

Packing size 440×410×540mm 1PC/CTN

Weight 16KG



230W 7R bulb



Gobo Wheel
Products Shows



Color Wheel





**Our Production Line** 





**Spare Parts** 







**Recommend Products** 

## Product packaging

Packing Detail:1.Carton box(default) 2.Flight case (customer logo are avaliable)

Delivery Detail: Shipped in 3 - 15 days after payment.



## Carton package

# Flightcase package





Company Profile















# PICTURES OF THE FACTORY





Company

Office





Office

Factory





**Product Sample** 

**Product Sample** 

**OUR TEAM** 



# **PRODUCTION FIOW**







Welding

Wiring

Sewing







Installation



Inwtaii lamo bead



Debugging 2



Packaging



Finishde peodict

Certifications



#### FAQ

#### 1. Q: Are you a factory or trading company?

A: We are a factory

#### 2. Q: Where is your factory located? How can i visit there?

A: Our factory is located in Guangzhou City, Guangdong Province, China. About 30 minutes away from Guangzhou Baiyun Airport. All our clients, from home or abroad, are warmly welcome to visit us!

#### 3. Q: What's your certificates?

A: EMC,SGS,ROHS, and CE certificates passed.

#### 4. Q: Can you help me to print our logo or company name on the products o