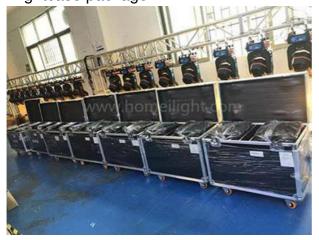

Products Name Guangzhou Homei 2021 Hot Sale Item R7 230W 7R Sharpy

Beams Light Beam 230 260 Moving Head light

Model Number HM-M230W

Power consumption 350W

Bulb 230W 7R high power

Application disco, bar, stage, wedding, club.

Beam Angle 0-3.8°

Prism 8+16prism

Display Touch screen + 180degree knob

Control mode DMX512, Master-slave, Auto Run, Sound active

Channel 16CH

Dimmer 0-100% Dimming

Packing size 440×410×540mm 1PC/CTN

Weight 16KG



230W 7R bulb



Gobo Wheel
Products Shows



Color Wheel





**Our Production Line** 





**Spare Parts** 







**Recommend Products** 

## Product packaging

Packing Detail:1.Carton box(default) 2.Flight case (customer logo are avaliable)

Delivery Detail: Shipped in 3 - 15 days after payment.



## Carton package

# Flightcase package





Company Profile















# PICTURES OF THE FACTORY





Company

Office





Office

Factory





**Product Sample** 

**Product Sample** 

**OUR TEAM** 



# **PRODUCTION FIOW**







Welding

Wiring

Sewing







Installation



Inwtaii lamo bead



Debugging 2



Packaging



Finishde peodict

Certifications



#### FAQ

#### 1. Q: Are you a factory or trading company?

A: We are a factory

#### 2. Q: Where is your factory located? How can i visit there?

A: Our factory is located in Guangzhou City, Guangdong Province, China. About 30 minutes away from Guangzhou Baiyun Airport. All our clients, from home or abroad, are warmly welcome to visit us!

#### 3. Q: What's your certificates?

A: EMC,SGS,ROHS, and CE certificates passed.

#### 4. Q: Can you help me to print our logo