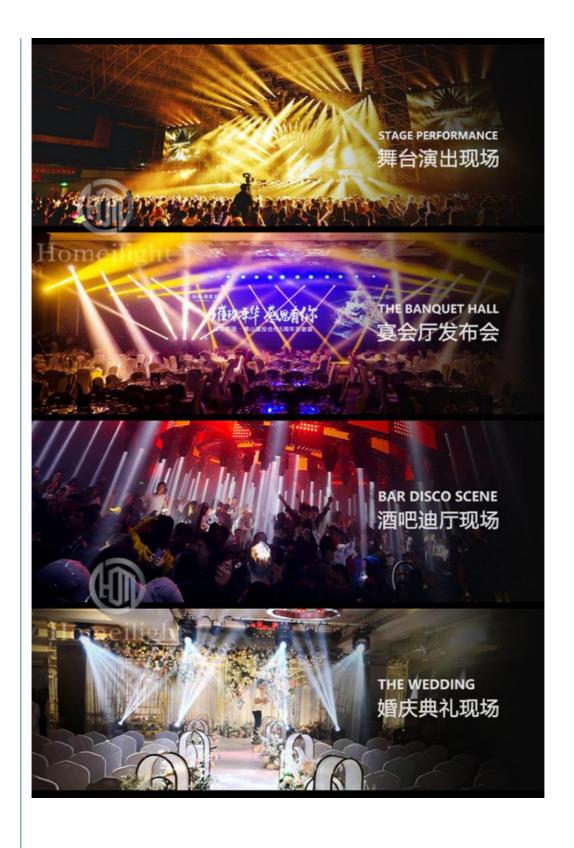

#### More Images

**Products Description** 

Guangzhou Homei 2021 Hot Sale Item R7 230W 7R Sharpy Beams Light Beam 230 260 Moving Head light

Products Name Guangzhou Homei 2021 Hot Sale Item R7 230W 7R Sharpy

Beams Light Beam 230 260 Moving Head light

Model Number HM-M230W

Power consumption 350W

Bulb 230W 7R high power

Application disco, bar, stage, wedding, club.

Beam Angle 0-3.8°

Prism 8+16prism

Display Touch screen + 180degree knob

Control mode DMX512, Master-slave, Auto Run, Sound active

Channel 16CH

Dimmer 0-100% Dimming

Packing size 440×410×540mm 1PC/CTN

Weight 16KG

230W 7R bulb

Gobo Wheel
Products Shows

Color Wheel