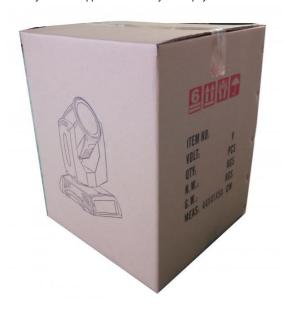

## Product packaging

Packing Detail:1.Carton box(default) 2.Flight case (customer logo are avaliable)

Delivery Detail: Shipped in 3 - 15 days after payment.

## Carton package