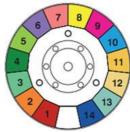

Control mode DMX512, Master-slave, Auto Run, Sound active

Channel 16CH

Dimmer 0-100% Dimming

Packing size 440×410×540mm 1PC/CTN

Weight 16KG

230W 7R bulb

Gobo Wheel
Products Shows

Color Wheel