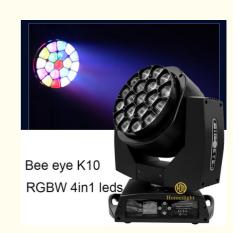

Model Number HM-L1915BZLED

Power consumption 450W

Color 19pcs RGBW 4in1 high brightness LEDS

Application disco, bar,stage,wedding,club.

Beam Angle 4-60 degree

Pan/Tilt movement 540/240 degree

Display LCD display

Control mode DMX512, Master-slave, Auto Run, Sound active

Channel 21/23/35/78/92/97/99CH

Dimmer 0-100% Dimming

Packing size 43\*53\*51cm(1PC/CTN)

Weight 19KG