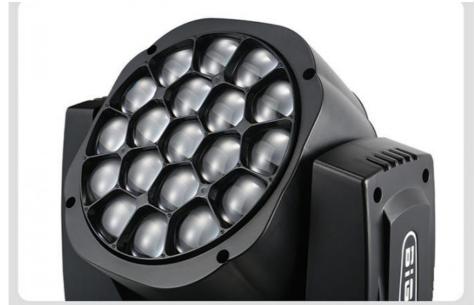

## K10 K20 Bee Eye Stage Lighting 19X15W Dj Club Light Beam Zoom LED **Moving Head Wash**

#### Bee Eye K10 K20 Stage Lighting 19X15W Dj Club Light Beam Wash Zoom Led Moving Head

# 19X15W Dj Club Light Mini Bee Eye Beam Wash Zoom Led Moving Head Bee Eye K10 K20 Stage Lighting

Products Name 19X15W Dj Club Light Mini Bee Eye Beam Wash Zoom Led

Moving Head Bee Eye K10 K20 Stage Lighting

Model Number HM-L1915BZLED

Power consumption 450W

Color 19pcs RGBW 4in1 high brightness LEDS

Application disco, bar,stage,wedding,club.

Beam Angle 4-60 degree

Pan/Tilt movement 540/240 degree

Display LCD display