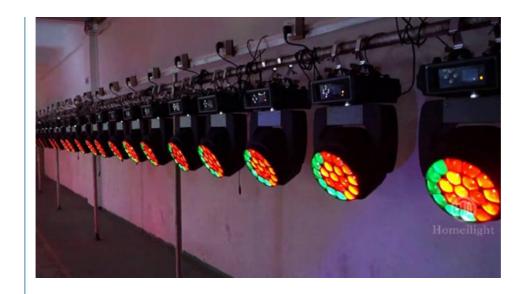

etime(Hour):



#### More Images



#### Bee Eye K10 K20 Stage Lighting 19X15W Dj Club Light Beam Wash Zoom Led Moving Head

# 19X15W Dj Club Light Mini Bee Eye Beam Wash Zoom Led Moving Head Bee Eye K10 K20 Stage Lighting

Products Name 19X15W Dj Club Light Mini Bee Eye Beam Wash Zoom Led

Moving Head Bee Eye K10 K20 Stage Lighting

Model Number HM-L1915BZLED

Power consumption 450W

Color 19pcs RGBW 4in1 high brightness LEDS

Application disco, bar,stage,wedding,club.

Beam Angle 4-60 degree

Pan/Tilt movement 540/240 degree

Display LCD display

Control mode DMX512, Master-slave, Auto Run, Sound active

Channel 21/23/35/78/92/97/99CH

Dimmer 0-100% Dimming

Packing size 43\*53\*51cm(1PC/CTN)

Weight 19KG







### **Products Detail**





Client's Feedback



**Our Production Line** 





# Guangzhou Hongmei Stage Lighting Co., Ltd



0086 15920458549





2nd Floor, No.1 Industrial Street, Yanger Village, Huadu istrict, Guangzhou, China