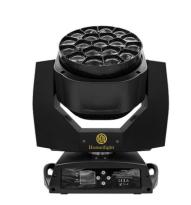

## K10 K20 Bee Eye Stage Lighting 19X15W Dj Club Light Beam Zoom LED **Moving Head Wash**

#### Bee Eye K10 K20 Stage Lighting 19X15W Dj Club Light Beam Wash Zoom Led Moving Head

# 19X15W Dj Club Light Mini Bee Eye Beam Wash Zoom Led Moving Head Bee Eye K10 K20 Stage Lighting

Products Name 19X15W Dj Club Light Mini Bee Eye Beam Wash Zoom Led

Moving Head Bee Eye K10 K20 Stage Lighting