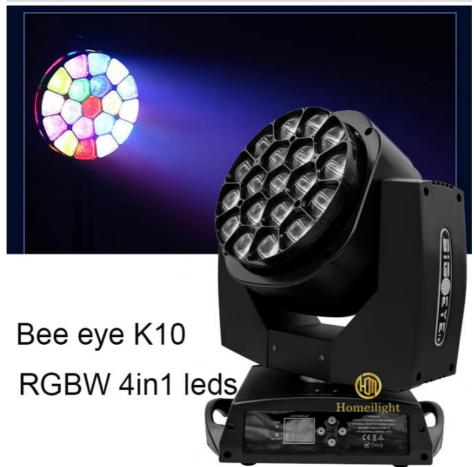

## K10 K20 Bee Eye Stage Lighting 19X15W Dj Club Light Beam Zoom LED **Moving Head Wash**

#### Bee Eye K10 K20 Stage Lighting 19X15W Dj Club Light Beam Wash Zoom Led Moving Head

# 19X15W Dj Club Light Mini Bee Eye Beam Wash Zoom Led Moving Head Bee Eye K10 K20 Stage Lighting

Products Name 19X15W Dj Club Light Mini Bee Eye Beam Wash Zoom Led

Moving Head Bee Eye K10 K20 Stage Lighting

Model Number HM-L1915BZLED

Power consumption 450W

Color 19pcs RGBW 4in1 high brightness LEDS

Application disco, bar,stage,wedding,club.

Beam Angle 4-60 degree

Pan/Tilt movement 540/240 degree

Display LCD display