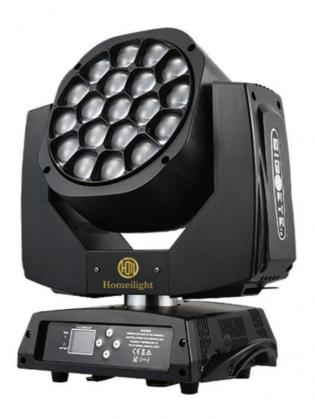

us Flux(Im): 15000 • CRI (Ra>): 90 • Working Temperature(°C): -22 - 85 Working Lifetime(Hour):



#### More Images



#### Bee Eye K10 K20 Stage Lighting 19X15W Dj Club Light Beam Wash Zoom Led Moving Head

# 19X15W Dj Club Light Mini Bee Eye Beam Wash Zoom Led Moving Head Bee Eye K10 K20 Stage Lighting

Products Name 19X15W Dj Club Light Mini Bee Eye Beam Wash Zoom Led

Moving Head Bee Eye K10 K20 Stage Lighting

Model Number HM-L1915BZLED

Power consumption 450W

Color 19pcs RGBW 4in1 high brightness LEDS

Application disco, bar,stage,wedding,club.

Beam Angle 4-60 degree

Pan/Tilt movement 540/240 degree

Display LCD display

Control mode DMX512, Master-slave, Auto Run, Sound active

Channel 21/23/35/78/92/97/99CH

Dimmer 0-100% Dimming

Packing size 43\*53\*51cm(1PC/CTN)

Weight 19KG







### **Products Detail**





Client's Feedback



**Our Production Line** 





# Guangzhou Hongmei Stage Lighting Co., Ltd



0086 15920458549





2nd Floor, No.1 Industrial Street, Yanger Village, Huadu istrict, Guangzhou, China