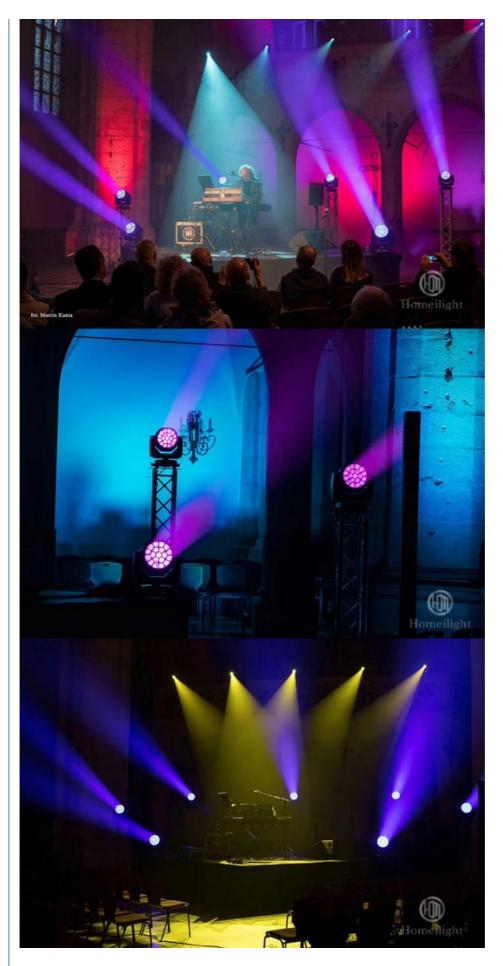

#### Bee Eye K10 K20 Stage Lighting 19X15W Dj Club Light Beam Wash Zoom Led Moving Head

# 19X15W Dj Club Light Mini Bee Eye Beam Wash Zoom Led Moving Head Bee Eye K10 K20 Stage Lighting

Products Name 19X15W Dj Club Light Mini Bee Eye Beam Wash Zoom Led

Moving Head Bee Eye K10 K20 Stage Lighting

Model Number HM-L1915BZLED

Power consumption 450W

Color 19pcs RGBW 4in1 high brightness LEDS

Application disco, bar,stage,wedding,club.

Beam Angle 4-60 degree

Pan/Tilt movement 540/240 degree

Display LCD display