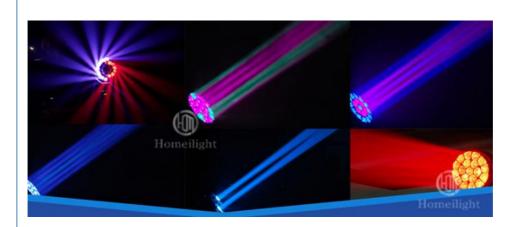

90 • Working Temperature(°C): -22 - 85 Working Lifetime(Hour):



#### More Images



#### Bee Eye K10 K20 Stage Lighting 19X15W Dj Club Light Beam Wash Zoom Led Moving Head

# 19X15W Dj Club Light Mini Bee Eye Beam Wash Zoom Led Moving Head Bee Eye K10 K20 Stage Lighting

Products Name 19X15W Dj Club Light Mini Bee Eye Beam Wash Zoom Led

Moving Head Bee Eye K10 K20 Stage Lighting

Model Number HM-L1915BZLED

Power consumption 450W

Color 19pcs RGBW 4in1 high brightness LEDS

Application disco, bar,stage,wedding,club.

Beam Angle 4-60 degree

Pan/Tilt movement 540/240 degree

Display LCD display

Control mode DMX512, Master-slave, Auto Run, Sound active

Channel 21/23/35/78/92/97/99CH

Dimmer 0-100% Dimming

Packing size 43\*53\*51cm(1PC/CTN)

Weight 19KG







### **Products Detail**





Client's Feedback



**Our Production Line** 





# Guangzhou Hongmei Stage Lighting Co., Ltd



0086 15920458549





2nd Floor, No.1 Industrial Street, Yanger Village, Huadu istrict, Guangzhou, China