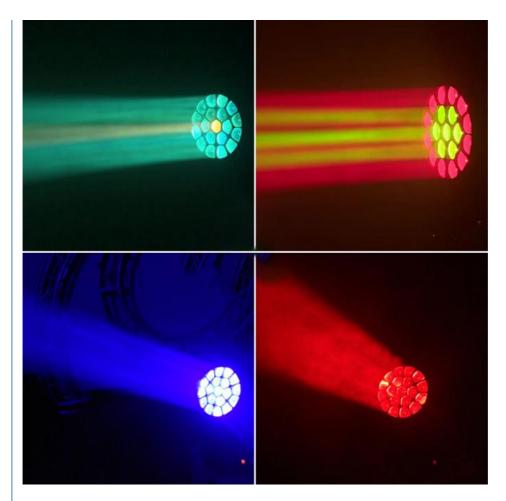

0 • Working Temperature(°C): -22 - 85 Working Lifetime(Hour):



#### More Images



#### Bee Eye K10 K20 Stage Lighting 19X15W Dj Club Light Beam Wash Zoom Led Moving Head

# 19X15W Dj Club Light Mini Bee Eye Beam Wash Zoom Led Moving Head Bee Eye K10 K20 Stage Lighting

Products Name 19X15W Dj Club Light Mini Bee Eye Beam Wash Zoom Led

Moving Head Bee Eye K10 K20 Stage Lighting

Model Number HM-L1915BZLED

Power consumption 450W

Color 19pcs RGBW 4in1 high brightness LEDS

Application disco, bar,stage,wedding,club.

Beam Angle 4-60 degree

Pan/Tilt movement 540/240 degree

Display LCD display

Control mode DMX512, Master-slave, Auto Run, Sound active

Channel 21/23/35/78/92/97/99CH

Dimmer 0-100% Dimming

Packing size 43\*53\*51cm(1PC/CTN)

Weight 19KG







### **Products Detail**





Client's Feedback



**Our Production Line** 





# Guangzhou Hongmei Stage Lighting Co., Ltd



0086 15920458549





2nd Floor, No.1 Industrial Street, Yanger Village, Huadu istrict, Guangzhou, China