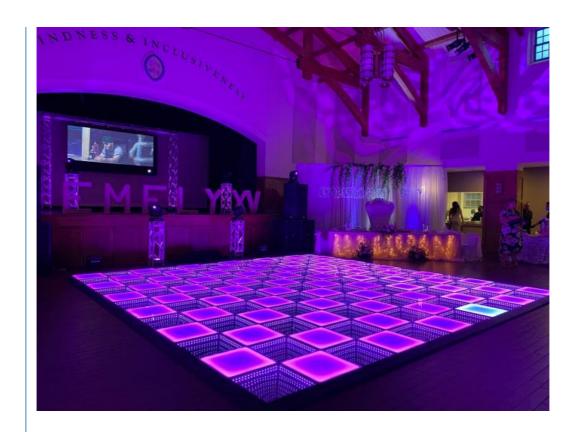

### **Products Description**

| Products Name | Night Club LED Dyeing Matte Mirror Dance Panel 50*50*7cm SMD5050 RGB 3in1 |
|---------------|---------------------------------------------------------------------------|
|               |                                                                           |

Model Number HM-LF06

Output voltage DC12V

Led Qty 48pcs SMD5050 RGB 3in1 leds

Application disco, bar,stage,wedding,club.

Withstand weight 600KG/SQM

Brightness high brightness

Resolution 400\*400 pixlel

Panel material toughened glass

Base material high strength thick iron plate

Control DMX512,All on,automatic,sound active,PC control,SD card

Protection lever IP55

| Viewing angle                                                                                                                                                                                              | 110 degree    |  |
|------------------------------------------------------------------------------------------------------------------------------------------------------------------------------------------------------------|---------------|--|
|                                                                                                                                                                                                            |               |  |
| Size                                                                                                                                                                                                       | 50*50*7cm     |  |
|                                                                                                                                                                                                            |               |  |
| Weight                                                                                                                                                                                                     | 10KG          |  |
|                                                                                                                                                                                                            |               |  |
|                                                                                                                                                                                                            |               |  |
|                                                                                                                                                                                                            |               |  |
| Let us introduce this                                                                                                                                                                                      | item for you: |  |
| 1. This dance floor can show different videos, flash, words, starlit twinkling and color change. It can also be programmed all kind of flash, words, patterns you like by our software with your computer. |               |  |
|                                                                                                                                                                                                            |               |  |
| 2. we have two version                                                                                                                                                                                     |               |  |
| with waterproof wired,no problem for juice,beer fall on the floor.                                                                                                                                         |               |  |
| magnetic connection, one second one panel, fast install.                                                                                                                                                   |               |  |
|                                                                                                                                                                                                            |               |  |
| 3. suitable for weddings,parties,nightclubs,events and so on.                                                                                                                                              |               |  |
|                                                                                                                                                                                                            |               |  |
| 4. Controller function:DMX512,SD card,All on,Automatic,Sound,PC, remote,can be reprogrammed.                                                                                                               |               |  |
|                                                                                                                                                                                                            |               |  |
|                                                                                                                                                                                                            |               |  |
|                                                                                                                                                                                                            |               |  |
|                                                                                                                                                                                                            |               |  |
|                                                                                                                                                                                                            |               |  |
|                                                                                                                                                                                                            |               |  |