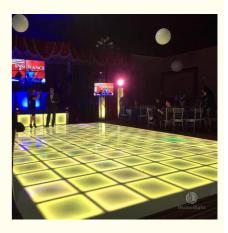

### More Images

### **Products Description**

| Products Name | Night Club LED Dyeing Matte Mirror Dance Panel 50*50*7cm SMD5050 RGB 3in1 |
|---------------|---------------------------------------------------------------------------|
|               |                                                                           |

Model Number HM-LF06

Output voltage DC12V

Led Qty 48pcs SMD5050 RGB 3in1 leds

Application disco, bar,stage,wedding,club.

Withstand weight 600KG/SQM

Brightness high brightness

Resolution 400\*400 pixlel

Panel material toughened glass

Base material high strength thick iron plate

Control DMX512,All on,automatic,sound active,PC control,SD card

Protection lever IP55

| Viewing angle                                                                                                                                                                                              | 110 degree    |  |
|------------------------------------------------------------------------------------------------------------------------------------------------------------------------------------------------------------|---------------|--|
|                                                                                                                                                                                                            |               |  |
| Size                                                                                                                                                                                                       | 50*50*7cm     |  |
|                                                                                                                                                                                                            |               |  |
| Weight                                                                                                                                                                                                     | 10KG          |  |
|                                                                                                                                                                                                            |               |  |
|                                                                                                                                                                                                            |               |  |
|                                                                                                                                                                                                            |               |  |
| Let us introduce this                                                                                                                                                                                      | item for you: |  |
| 1. This dance floor can show different videos, flash, words, starlit twinkling and color change. It can also be programmed all kind of flash, words, patterns you like by our software with your computer. |               |  |
|                                                                                                                                                                                                            |               |  |
| 2. we have two version                                                                                                                                                                                     |               |  |
| with waterproof wired,no problem for juice,beer fall on the floor.                                                                                                                                         |               |  |
| magnetic connection, one second one panel, fast install.                                                                                                                                                   |               |  |
|                                                                                                                                                                                                            |               |  |
| 3. suitable for weddings,parties,nightclubs,events and so on.                                                                                                                                              |               |  |
|                                                                                                                                                                                                            |               |  |
| 4. Controller function:DMX512,SD card,All on,Automatic,Sound,PC, remote,can be reprogrammed.                                                                                                               |               |  |
|                                                                                                                                                                                                            |               |  |
|                                                                                                                                                                                                            |               |  |
|                                                                                                                                                                                                            |               |  |
|                                                                                                                                                                                                            |               |  |
|                                                                                                                                                                                                            |               |  |
|                                                                                                                                                                                                            |               |  |