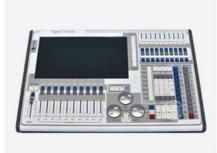

|               |  |
|                                                                                                                                                                                                            |               |  |
|                                                                                                                                                                                                            |               |  |
|                                                                                                                                                                                                            |               |  |

## **Control Method**





PC Control

DMX Control

### **Remote Control**







Pattern Effect

Twinkle Effect

3D Effect







## PACKING DEATILS

8pcs panel in one flight case











2nd Floor, No.1 Industrial Street, Yanger Village, Huadu istrict, Guangzhou, China