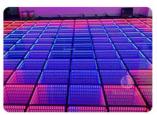

# Night Club LED Dyeing Matte Mirror Dance Panel 50\*50\*7cm SMD5050 RGB

# Night Club LED Dyeing Matte Mirror Dance Panel 50\*50\*7cm SMD5050 RGB 3in1