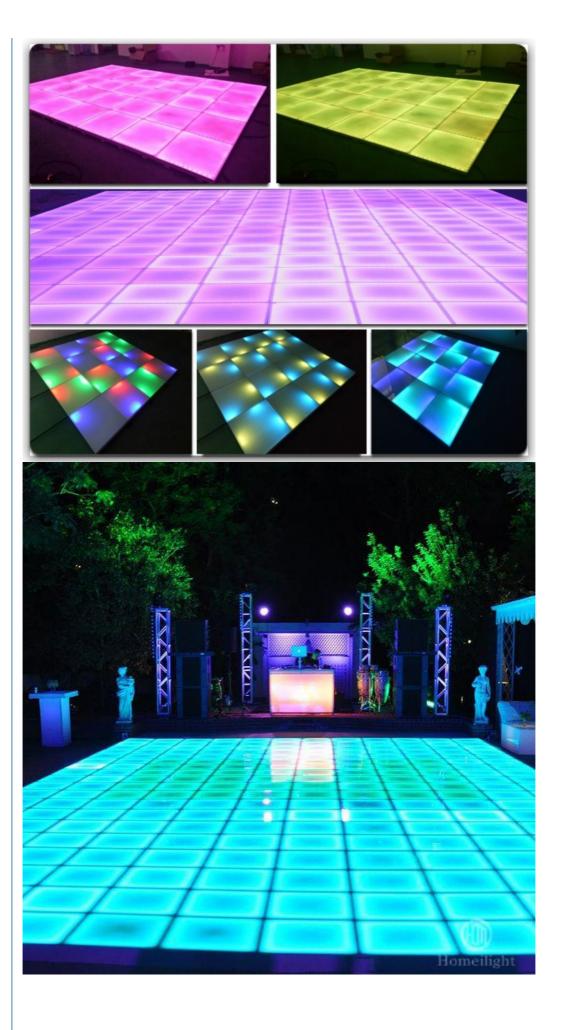

### **Products Description**

| Products Name | Night Club LED Dyeing Matte Mirror Dance Panel 50*50*7cm SMD5050 RGB 3in1 |
|---------------|---------------------------------------------------------------------------|
|               |                                                                           |

Model Number HM-LF06

Output voltage DC12V

Led Qty 48pcs SMD5050 RGB 3in1 leds

Application disco, bar,stage,wedding,club.

Withstand weight 600KG/SQM

Brightness high brightness

Resolution 400\*400 pixlel

Panel material toughened glass

Base material high strength thick iron plate

Control DMX512,All on,automatic,sound active,PC control,SD card

Protection lever IP55

| Viewing angle                                                                                                                                                                                              | 110 degree    |  |
|------------------------------------------------------------------------------------------------------------------------------------------------------------------------------------------------------------|---------------|--|
|                                                                                                                                                                                                            |               |  |
| Size                                                                                                                                                                                                       | 50*50*7cm     |  |
|                                                                                                                                                                                                            |               |  |
| Weight                                                                                                                                                                                                     | 10KG          |  |
|                                                                                                                                                                                                            |               |  |
|                                                                                                                                                                                                            |               |  |
|                                                                                                                                                                                                            |               |  |
| Let us introduce this                                                                                                                                                                                      | item for you: |  |
| 1. This dance floor can show different videos, flash, words, starlit twinkling and color change. It can also be programmed all kind of flash, words, patterns you like by our software with your computer. |               |  |
|                                                                                                                                                                                                            |               |  |
| 2. we have two version                                                                                                                                                                                     |               |  |
| with waterproof wired,no problem for juice,beer fall on the floor.                                                                                                                                         |               |  |
| magnetic connection, one second one panel, fast install.                                                                                                                                                   |               |  |
|                                                                                                                                                                                                            |               |  |
| 3. suitable for weddings,parties,nightclubs,events and so on.                                                                                                                                              |               |  |
|                                                                                                                                                                                                            |               |  |
| 4. Controller function:DMX512,SD card,All on,Automatic,Sound,PC, remote,can be reprogrammed.                                                                                                               |               |  |
|                                                                                                                                                                                                            |               |  |
|                                                                                                                                                                                                            |               |  |
|                                                                                                                                                                                                            |               |  |
|                                                                                                                                                                                                            |               |  |
|                                                                                                                                                                                                            |               |  |
|                                                                                                                                                                                                            |               |  |