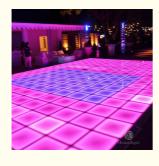

### More Images

### **Products Description**

| Products Name | Night Club LED Dyeing Matte Mirror Dance Panel 50*50*7cm SMD5050 RGB 3in1 |
|---------------|---------------------------------------------------------------------------|
|               |                                                                           |

Model Number HM-LF06

Output voltage DC12V

Led Qty 48pcs SMD5050 RGB 3in1 leds

Application disco, bar,stage,wedding,club.

Withstand weight 600KG/SQM

Brightness high brightness

Resolution 400\*400 pixlel

Panel material toughened glass

Base material high strength thick iron plate

Control DMX512,All on,automatic,sound active,PC control,SD card

Protection lever IP55

| Viewing angle                                                                                                                                                                                              | 110 degree    |  |
|------------------------------------------------------------------------------------------------------------------------------------------------------------------------------------------------------------|---------------|--|
|                                                                                                                                                                                                            |               |  |
| Size                                                                                                                                                                                                       | 50*50*7cm     |  |
|                                                                                                                                                                                                            |               |  |
| Weight                                                                                                                                                                                                     | 10KG          |  |
|                                                                                                                                                                                                            |               |  |
|                                                                                                                                                                                                            |               |  |
|                                                                                                                                                                                                            |               |  |
| Let us introduce this                                                                                                                                                                                      | item for you: |  |
| 1. This dance floor can show different videos, flash, words, starlit twinkling and color change. It can also be programmed all kind of flash, words, patterns you like by our software with your computer. |               |  |
|                                                                                                                                                                                                            |               |  |
| 2. we have two version                                                                                                                                                                                     |               |  |
| with waterproof wired,no problem for juice,beer fall on the floor.                                                                                                                                         |               |  |
| magnetic connection, one second one panel, fast install.                                                                                                                                                   |               |  |
|                                                                                                                                                                                                            |               |  |
| 3. suitable for weddings,parties,nightclubs,events and so on.                                                                                                                                              |               |  |
|                                                                                                                                                                                                            |               |  |
| 4. Controller function:DMX512,SD card,All on,Automatic,Sound,PC, remote,can be reprogrammed.                                                                                                               |               |  |
|                                                                                                                                                                                                            |               |  |
|                                                                                                                                                                                                            |               |  |
|                                                                                                                                                                                                            |               |  |
|                                                                                                                                                                                                            |               |  |
|                                                                                                                                                                                                            |               |  |
|                                                                                                                                                                                                            |               |  |