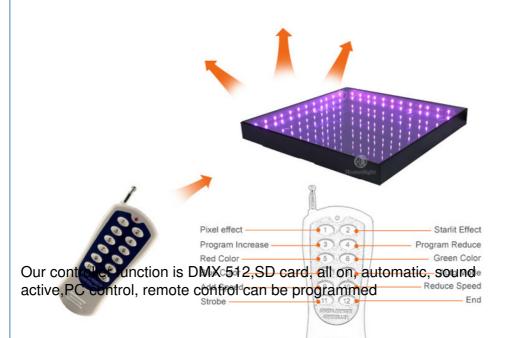

Base material high strength thick iron plate

Control DMX512,All on,automatic,sound active,PC control,SD card

Protection lever IP55

| Viewing angle                                                                                                                                                                                              | 110 degree    |  |
|------------------------------------------------------------------------------------------------------------------------------------------------------------------------------------------------------------|---------------|--|
|                                                                                                                                                                                                            |               |  |
| Size                                                                                                                                                                                                       | 50*50*7cm     |  |
|                                                                                                                                                                                                            |               |  |
| Weight                                                                                                                                                                                                     | 10KG          |  |
|                                                                                                                                                                                                            |               |  |
|                                                                                                                                                                                                            |               |  |
|                                                                                                                                                                                                            |               |  |
| Let us introduce this                                                                                                                                                                                      | item for you: |  |
| 1. This dance floor can show different videos, flash, words, starlit twinkling and color change. It can also be programmed all kind of flash, words, patterns you like by our software with your computer. |               |  |
|                                                                                                                                                                                                            |               |  |
| 2. we have two version                                                                                                                                                                                     |               |  |
| with waterproof wired,no problem for juice,beer fall on the floor.                                                                                                                                         |               |  |
| magnetic connection, one second one panel, fast install.                                                                                                                                                   |               |  |
|                                                                                                                                                                                                            |               |  |
| 3. suitable for weddings,parties,nightclubs,events and so on.                                                                                                                                              |               |  |
|                                                                                                                                                                                                            |               |  |
| 4. Controller function:DMX512,SD card,All on,Automatic,Sound,PC, remote,can be reprogrammed.                                                                                                               |               |  |
|                                                                                                                                                                                                            |               |  |
|                                                                                                                                                                                                            |               |  |
|                                                                                                                                                                                                            |               |  |
|                                                                                                                                                                                                            |               |  |
|                                                                                                                                                                                                            |               |  |
|                                                                                                                                                                                                            |               |  |

## **Control Method**

PC Control

DMX Control

### **Remote Control**

Pattern Effect

Twinkle Effect

3D Effect