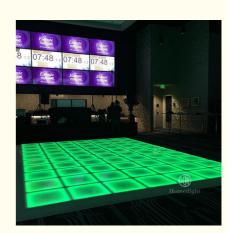

### More Images

### **Products Description**

| Products Name | Night Club LED Dyeing Matte Mirror Dance Panel 50*50*7cm SMD5050 RGB 3in1 |
|---------------|---------------------------------------------------------------------------|
|               |                                                                           |

Model Number HM-LF06

Output voltage DC12V

Led Qty 48pcs SMD5050 RGB 3in1 leds

Application disco, bar,stage,wedding,club.

Withstand weight 600KG/SQM

Brightness high brightness

Resolution 400\*400 pixlel

Panel material toughened glass

Base material high strength thick iron plate

Control DMX512,All on,automatic,sound active,PC control,SD card

Protection lever IP55

| Viewing angle                                                                                                                                                                                              | 110 degree    |  |
|------------------------------------------------------------------------------------------------------------------------------------------------------------------------------------------------------------|---------------|--|
|                                                                                                                                                                                                            |               |  |
| Size                                                                                                                                                                                                       | 50*50*7cm     |  |
|                                                                                                                                                                                                            |               |  |
| Weight                                                                                                                                                                                                     | 10KG          |  |
|                                                                                                                                                                                                            |               |  |
|                                                                                                                                                                                                            |               |  |
|                                                                                                                                                                                                            |               |  |
| Let us introduce this                                                                                                                                                                                      | item for you: |  |
| 1. This dance floor can show different videos, flash, words, starlit twinkling and color change. It can also be programmed all kind of flash, words, patterns you like by our software with your computer. |               |  |
|                                                                                                                                                                                                            |               |  |
| 2. we have two version                                                                                                                                                                                     |               |  |
| with waterproof wired,no problem for juice,beer fall on the floor.                                                                                                                                         |               |  |
| magnetic connection, one second one panel, fast install.                                                                                                                                                   |               |  |
|                                                                                                                                                                                                            |               |  |
| 3. suitable for weddings,parties,nightclubs,events and so on.                                                                                                                                              |               |  |
|                                                                                                                                                                                                            |               |  |
| 4. Controller function:DMX512,SD card,All on,Automatic,Sound,PC, remote,can be reprogrammed.                                                                                                               |               |  |
|                                                                                                                                                                                                            |               |  |
|                                                                                                                                                                                                            |               |  |
|                                                                                                                                                                                                            |               |  |
|                                                                                                                                                                                                            |               |  |
|                                                                                                                                                                                                            |               |  |
|                                                                                                                                                                                                            |               |  |