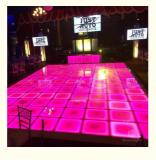

### More Images

### **Products Description**

| Products Name | Night Club LED Dyeing Matte Mirror Dance Panel 50*50*7cm SMD5050 RGB 3in1 |
|---------------|---------------------------------------------------------------------------|
|               |                                                                           |

Model Number HM-LF06

Output voltage DC12V

Led Qty 48pcs SMD5050 RGB 3in1 leds

Application disco, bar,stage,wedding,club.

Withstand weight 600KG/SQM

Brightness high brightness

Resolution 400\*400 pixlel

Panel material toughened glass

Base material high strength thick iron plate

Control DMX512,All on,automatic,sound active,PC control,SD card

Protection lever IP55

| Viewing angle                                                                                                                                                                                              | 110 degree    |  |
|------------------------------------------------------------------------------------------------------------------------------------------------------------------------------------------------------------|---------------|--|
|                                                                                                                                                                                                            |               |  |
| Size                                                                                                                                                                                                       | 50*50*7cm     |  |
|                                                                                                                                                                                                            |               |  |
| Weight                                                                                                                                                                                                     | 10KG          |  |
|                                                                                                                                                                                                            |               |  |
|                                                                                                                                                                                                            |               |  |
|                                                                                                                                                                                                            |               |  |
| Let us introduce this                                                                                                                                                                                      | item for you: |  |
| 1. This dance floor can show different videos, flash, words, starlit twinkling and color change. It can also be programmed all kind of flash, words, patterns you like by our software with your computer. |               |  |
|                                                                                                                                                                                                            |               |  |
| 2. we have two version                                                                                                                                                                                     |               |  |
| with waterproof wired,no problem for juice,beer fall on the floor.                                                                                                                                         |               |  |
| magnetic connection, one second one panel, fast install.                                                                                                                                                   |               |  |
|                                                                                                                                                                                                            |               |  |
| 3. suitable for weddings,parties,nightclubs,events and so on.                                                                                                                                              |               |  |
|                                                                                                                                                                                                            |               |  |
| 4. Controller function:DMX512,SD card,All on,Automatic,Sound,PC, remote,can be reprogrammed.                                                                                                               |               |  |
|                                                                                                                                                                                                            |               |  |
|                                                                                                                                                                                                            |               |  |
|                                                                                                                                                                                                            |               |  |
|                                                                                                                                                                                                            |               |  |
|                                                                                                                                                                                                            |               |  |
|                                                                                                                                                                                                            |               |  |