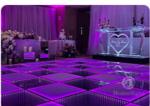

Base material high strength thick iron plate

Control DMX512,All on,automatic,sound active,PC control,SD card

Protection lever IP55

| Viewing angle                                                                                                                                                                                              | 110 degree    |  |
|------------------------------------------------------------------------------------------------------------------------------------------------------------------------------------------------------------|---------------|--|
|                                                                                                                                                                                                            |               |  |
| Size                                                                                                                                                                                                       | 50*50*7cm     |  |
|                                                                                                                                                                                                            |               |  |
| Weight                                                                                                                                                                                                     | 10KG          |  |
|                                                                                                                                                                                                            |               |  |
|                                                                                                                                                                                                            |               |  |
|                                                                                                                                                                                                            |               |  |
| Let us introduce this                                                                                                                                                                                      | item for you: |  |
| 1. This dance floor can show different videos, flash, words, starlit twinkling and color change. It can also be programmed all kind of flash, words, patterns you like by our software with your computer. |               |  |
|                                                                                                                                                                                                            |               |  |
| 2. we have two version                                                                                                                                                                                     |               |  |
| with waterproof wired,no problem for juice,beer fall on the floor.                                                                                                                                         |               |  |
| magnetic connection, one second one panel, fast install.                                                                                                                                                   |               |  |
|                                                                                                                                                                                                            |               |  |
| 3. suitable for weddings,parties,nightclubs,events and so on.                                                                                                                                              |               |  |
|                                                                                                                                                                                                            |               |  |
| 4. Controller function:DMX512,SD card,All on,Automatic,Sound,PC, remote,can be reprogrammed.                                                                                                               |               |  |
|                                                                                                                                                                                                            |               |  |
|                                                                                                                                                                                                            |               |  |
|                                                                                                                                                                                                            |               |  |
|                                                                                                                                                                                                            |               |  |
|                                                                                                                                                                                                            |               |  |
|                                                                                                                                                                                                            |               |  |