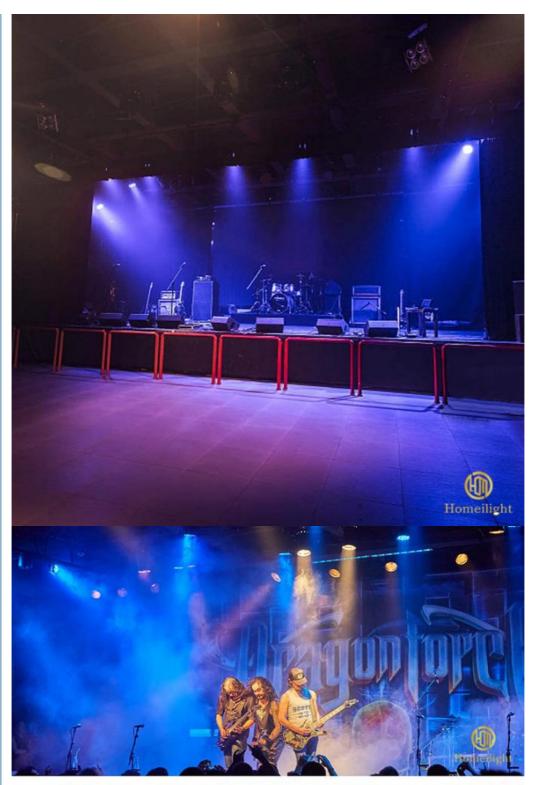

High brightness rgbwa uv leds

Smooth dimming

Aluminum super slim light weight housing **Application** 

Indoor Wedding, stage, Club, KTV, Event, Party , TV station,Concert Building decorative,Garden

Conference meeting Sport activities etc

Silent fan, better for church, theater, studio

Powercon in&out DMX in&out

Products Name Best Price 18x18W LED Parcan DMX512 RGBWA+UV

Professional Par Light For Stage

Model Number HM-P1806

Power consumption 230W