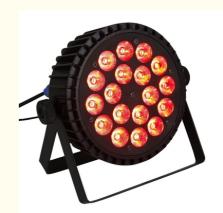

#### More Images

**Products Description** 

## Best Price 18x18W LED Parcan DMX512 RGBWA+UV Professional Par Light For Stage

Product Detail

Flat deisgn make it easy to hang and take, light weight,small size. can put inside the truss .

Full range dimmer and strobe

Silent fan, better for church, theater, studio

Powercon in&out DMX in&out

Products Name Best Price 18x18W LED Parcan DMX512 RGBWA+UV

Professional Par Light For Stage

Model Number HM-P1806

Power consumption 230W

Light Source RGBWA+UV 6in1 leds

Application disco, bar,stage,wedding,club.

Display LCD display

Control mode DMX512, Master-slave, Auto Run, Sound active

Channel 6/10CH

Dimmer 0-100% Dimming

Packing size 35\*25\*25mm 1PC/CTN