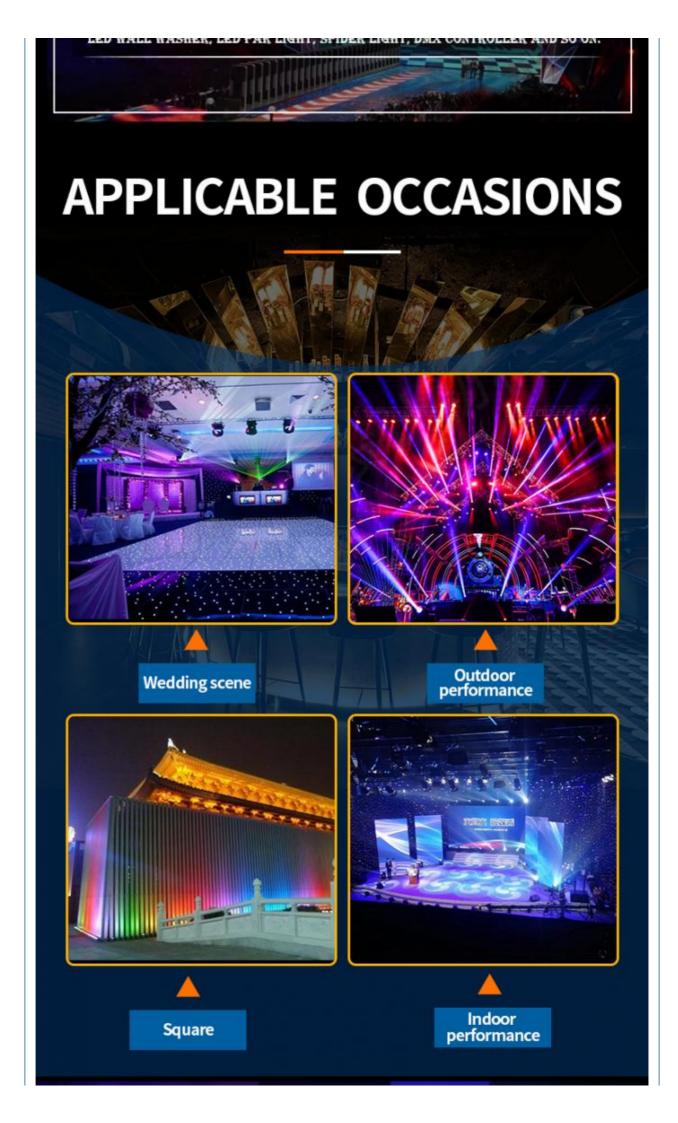

High brightness rgbwa uv leds

Smooth dimming

Aluminum super slim light weight housing **Application** 

Indoor Wedding, stage, Club, KTV, Event, Party , TV station,Concert Building decorative,Garden

Conference meeting Sport activities etc