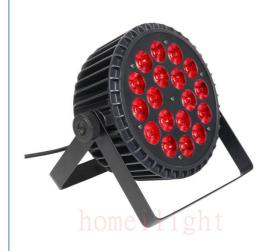

## Best Price 18x18W LED Parcan DMX512 RGBWA+UV Professional Par Light For Stage

Product Detail

Flat deisgn make it easy to hang and take, light weight,small size. can put inside the truss .

Full range dimmer and strobe

High brightness rgbwa uv leds

Smooth dimming

Aluminum super slim light weight housing **Application** 

Indoor Wedding, stage, Club, KTV, Event, Party , TV station,Concert Building decorative,Garden

Conference meeting Sport activities etc