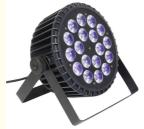

#### More Images

**Products Description** 

## Best Price 18x18W LED Parcan DMX512 RGBWA+UV Professional Par Light For Stage

Product Detail

Flat deisgn make it easy to hang and take, light weight,small size. can put inside the truss .

Full range dimmer and strobe

Silent fan, better for church, theater, studio

Powercon in&out DMX in&out

Products Name Best Price 18x18W LED Parcan DMX512 RGBWA+UV

Professional Par Light For Stage

Model Number HM-P1806

Power consumption 230W

Light Source RGBWA+UV 6in1 leds

Application disco, bar,stage,wedding,club.

Display LCD display

Control mode DMX512, Master-slave, Auto Run, Sound active

Channel 6/10CH

Dimmer 0-100% Dimming

Packing size 35\*25\*25mm 1PC/CTN