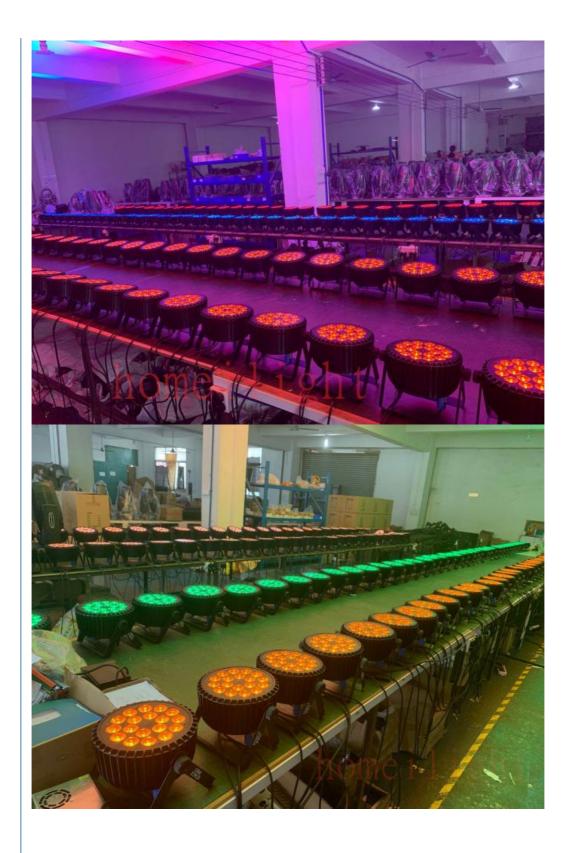

r and strobe

High brightness rgbwa uv leds

Smooth dimming

Aluminum super slim light weight housing **Application** 

Indoor Wedding, stage, Club, KTV, Event, Party , TV station,Concert Building decorative,Garden

Conference meeting Sport activities etc

Silent fan, better for church, theater, studio

Powercon in&out DMX in&out



Products Name Best Price 18x18W LED Parcan DMX512 RGBWA+UV

Professional Par Light For Stage

Model Number HM-P1806

Power consumption 230W

Light Source RGBWA+UV 6in1 leds

Application disco, bar,stage,wedding,club.

Display LCD display

Control mode DMX512, Master-slave, Auto Run, Sound active

Channel 6/10CH

Dimmer 0-100% Dimming

Packing size 35\*25\*25mm 1PC/CTN

Weight 3.2KG

**Products Shows** 













**Application** 







**Production Line** 





#### Contact Us



#### **Recommend Products**

#### Company Profile

Establish in 2008, Guangzhou HOMEI LIGHT is a manufacturer and trader, specialized in research, development and the production of stage light, all of our products comply with international quality standards and are greatly appreciated in a variety of different markets throughout the world.

Our main products: LED dance floor,LED star curtain,RGB vision curtain,moving head beam,LED wall washer, LED par light, Spider light, DMX controller and so on.

If you are interested in any of our products or would like to discuss a custom order, please fell free to contact us. We are looking forward to forming long business relationship with you! We sincerely welcome you to visit our company or contact us for cooperation!





#