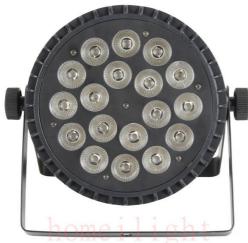

## Best Price 18x18W LED Parcan DMX512 RGBWA+UV Professional Par Light For Stage

Product Detail

Flat deisgn make it easy to hang and take, light weight,small size. can put inside the truss .

Full range dimmer and strobe

Silent fan, better for church, theater, studio

Powercon in&out DMX in&out

Products Name Best Price 18x18W LED Parcan DMX512 RGBWA+UV

Professional Par Light For Stage

Model Number HM-P1806

Power consumption 230W

Light Source RGBWA+UV 6in1 leds

Application disco, bar,stage,wedding,club.

Display LCD display

Control mode DMX512, Master-slave, Auto Run, Sound active

Channel 6/10CH

Dimmer 0-100% Dimming

Packing size 35\*25\*25mm 1PC/CTN