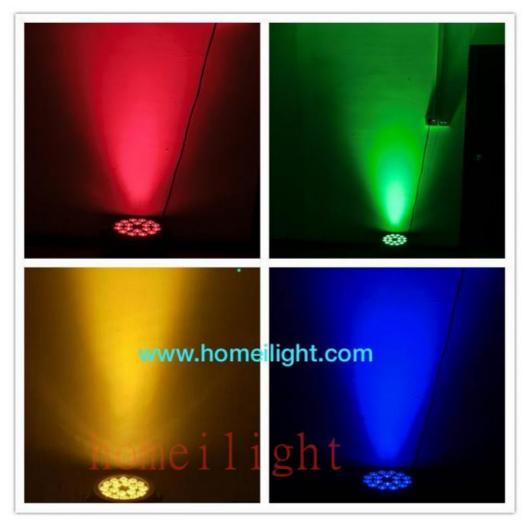

High brightness rgbwa uv leds

Smooth dimming

Aluminum super slim light weight housing **Application** 

Indoor Wedding, stage, Club, KTV, Event, Party , TV station,Concert Building decorative,Garden

Conference meeting Sport activities etc

Weight 3.2KG

**Products Shows** 

**Application** 

**Production Line** 