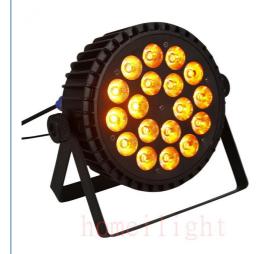

## Best Price 18x18W LED Parcan DMX512 RGBWA+UV Professional Par Light For Stage

Product Detail

Flat deisgn make it easy to hang and take, light weight,small size. can put inside the truss .

Full range dimmer and strobe

High brightness rgbwa uv leds

Smooth dimming

Aluminum super slim light weight housing **Application** 

Indoor Wedding, stage, Club, KTV, Event, Party , TV station,Concert Building decorative,Garden

Conference meeting Sport activities etc