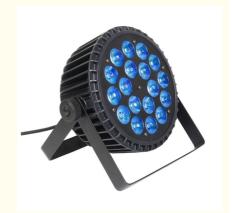

#### More Images

**Products Description** 

## Best Price 18x18W LED Parcan DMX512 RGBWA+UV Professional Par Light For Stage

Product Detail

Flat deisgn make it easy to hang and take, light weight,small size. can put inside the truss .

Full range dimmer and strobe

Silent fan, better for church, theater, studio

Powercon in&out DMX in&out

Products Name Best Price 18x18W LED Parcan DMX512 RGBWA+UV

Professional Par Light For Stage

Model Number HM-P1806

Power consumption 230W

Light Source RGBWA+UV 6in1 leds

Application disco, bar,stage,wedding,club.

Display LCD display

Control mode DMX512, Master-slave, Auto Run, Sound active

Channel 6/10CH

Dimmer 0-100% Dimming

Packing size 35\*25\*25mm 1PC/CTN