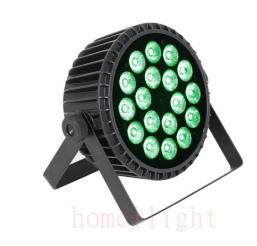

## Best Price 18x18W LED Parcan DMX512 RGBWA+UV Professional Par Light For Stage

Product Detail

Flat deisgn make it easy to hang and take, light weight,small size. can put inside the truss .

Full range dimmer and strobe

High brightness rgbwa uv leds

Smooth dimming

Aluminum super slim light weight housing **Application** 

Indoor Wedding, stage, Club, KTV, Event, Party , TV station,Concert Building decorative,Garden

Conference meeting Sport activities etc