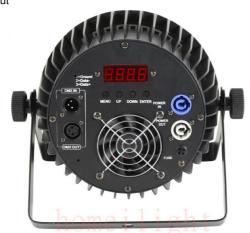

Silent fan, better for church, theater, studio

Powercon in&out DMX in&out

Products Name Best Price 18x18W LED Parcan DMX512 RGBWA+UV

Professional Par Light For Stage

Model Number HM-P1806

Power consumption 230W

Light Source RGBWA+UV 6in1 leds

Application disco, bar,stage,wedding,club.

Display LCD display

Control mode DMX512, Master-slave, Auto Run, Sound active

Channel 6/10CH

Dimmer 0-100% Dimming

Packing size 35\*25\*25mm 1PC/CTN