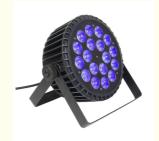

## Best Price 18x18W LED Parcan DMX512 RGBWA+UV Professional Par Light For Stage

Product Detail

Flat deisgn make it easy to hang and take, light weight,small size. can put inside the truss .

Full range dimmer and strobe

Silent fan, better for church, theater, studio

Powercon in&out DMX in&out

Products Name Best Price 18x18W LED Parcan DMX512 RGBWA+UV

Professional Par Light For Stage

Model Number HM-P1806

Power consumption 230W

Light Source RGBWA+UV 6in1 leds

Application disco, bar,stage,wedding,club.

Display LCD display

Control mode DMX512, Master-slave, Auto Run, Sound active

Channel 6/10CH

Dimmer 0-100% Dimming

Packing size 35\*25\*25mm 1PC/CTN