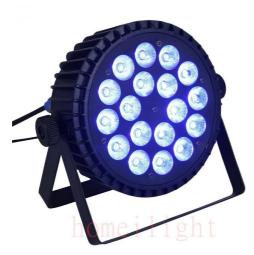

## Best Price 18x18W LED Parcan DMX512 RGBWA+UV Professional Par Light For Stage

Product Detail

Flat deisgn make it easy to hang and take, light weight,small size. can put inside the truss .

Full range dimmer and strobe

Silent fan, better for church, theater, studio

Powercon in&out DMX in&out

Products Name Best Price 18x18W LED Parcan DMX512 RGBWA+UV

Professional Par Light For Stage

Model Number HM-P1806

Power consumption 230W

Light Source RGBWA+UV 6in1 leds

Application disco, bar,stage,wedding,club.

Display LCD display

Control mode DMX512, Master-slave, Auto Run, Sound active

Channel 6/10CH

Dimmer 0-100% Dimming

Packing size 35\*25\*25mm 1PC/CTN