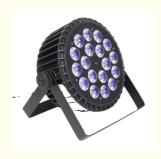

#### More Images

**Products Description** 

## Best Price 18x18W LED Parcan DMX512 RGBWA+UV Professional Par Light For Stage

Product Detail

Flat deisgn make it easy to hang and take, light weight,small size. can put inside the truss .

Full range dimmer and strobe

Silent fan, better for church, theater, studio

Powercon in&out DMX in&out

Products Name Best Price 18x18W LED Parcan DMX512 RGBWA+UV

Professional Par Light For Stage

Model Number HM-P1806

Power consumption 230W

Light Source RGBWA+UV 6in1 leds

Application disco, bar,stage,wedding,club.

Display LCD display

Control mode DMX512, Master-slave, Auto Run, Sound active

Channel 6/10CH

Dimmer 0-100% Dimming

Packing size 35\*25\*25mm 1PC/CTN