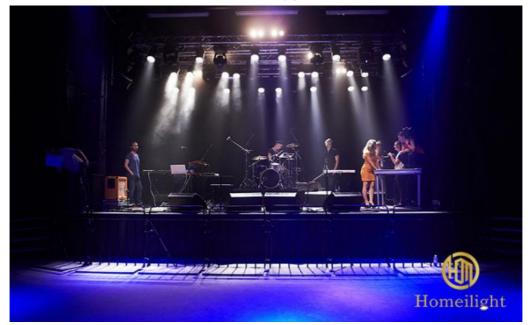

High brightness rgbwa uv leds

Smooth dimming

Aluminum super slim light weight housing **Application** 

Indoor Wedding, stage, Club, KTV, Event, Party , TV station,Concert Building decorative,Garden

Conference meeting Sport activities etc

Weight 3.2KG

**Products Shows** 

**Application** 

**Production Line** 