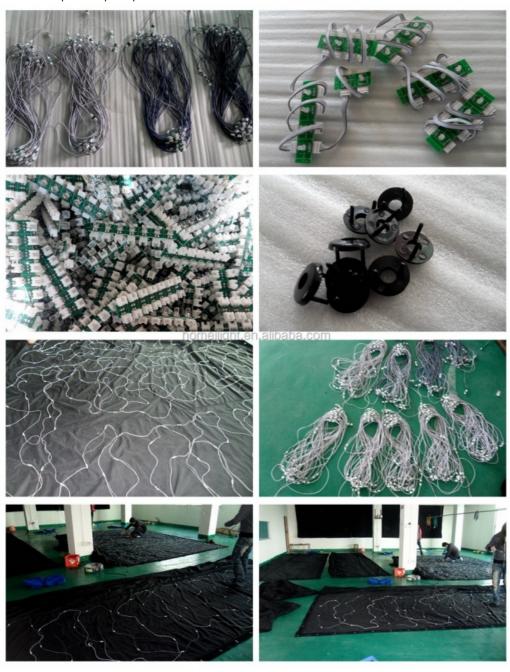

### LED quality

We use high brightness SMD5050 leds.

Life time about 100,000hours

use Pure copper wire

Each LED have one board

there are 20pcs leds per square meter