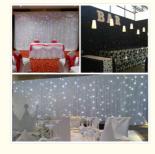

#### More Images

# Fireproof nightclub Party Light Show Wedding Events White Led Twinkling Star Curtain

**Products Description** 

Model Number HM-L203W Power consumption 150W

MaterialDouble decker fireproof velvetApplicationdisco, bar,stage,wedding,club.Fuse3A(power supplier) 10A(control PCB)Control systemAll on/DMX512/Sound Active/Automatic

Channel 8CH

Programs 17 different programs in multi controller
Led color Blue White/White/RGBW for optional

Led quantity about 20pcs led/SQM

Curtain color Black, Dark Blue, White, Red and etc

Regular size 2\*3m,3\*4m,3\*6m,4\*6m,4\*8m,any size can be customized