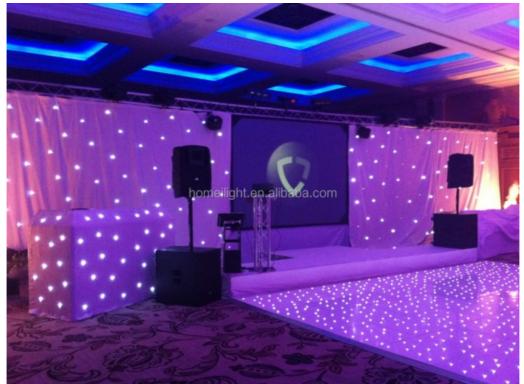

# Fireproof nightclub Party Light Show Wedding Events White Led Twinkling Star Curtain

**Products Description** 

Model Number HM-L203W Power consumption 150W

MaterialDouble decker fireproof velvetApplicationdisco, bar,stage,wedding,club.Fuse3A(power supplier) 10A(control PCB)Control systemAll on/DMX512/Sound Active/Automatic

Channel 8CH

Programs 17 different programs in multi controller
Led color Blue White/White/RGBW for optional

Led quantity about 20pcs led/SQM

Curtain color Black, Dark Blue, White, Red and etc

Regular size 2\*3m,3\*4m,3\*6m,4\*6m,4\*8m,any size can be customized