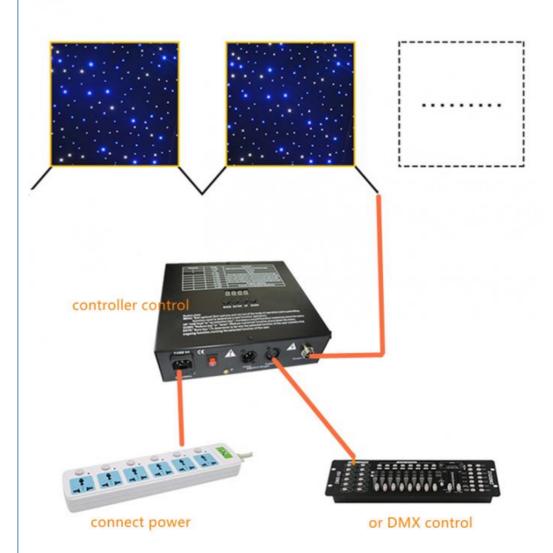

Customize any color, any size can be customized

Default: 1) black color cloth

- 2) blue white leds, white, RGBW for optional
- 3) double fireproof velvet
- 4) 20pcs leds per SQM

Controller: professional star curtain controller, function: all on, automatic, sound control, strobe,dmx512... 17 different program in the controller can be adjusted. the led dimmer, speed of the strobe can be adjustable.