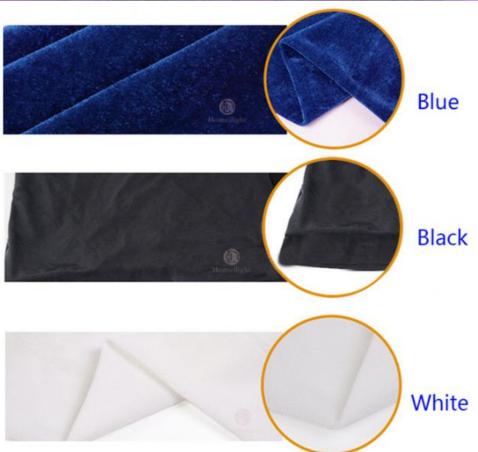

Channel 8CH

Programs 17 different programs in multi controller
Led color Blue White/White/RGBW for optional

Led quantity about 20pcs led/SQM

Curtain color Black, Dark Blue, White, Red and etc

Regular size 2\*3m,3\*4m,3\*6m,4\*6m,4\*8m,any size can be customized

Customize any color, any size can be customized

Default: 1) black color cloth

- 2) blue white leds, white, RGBW for optional
- 3) double fireproof velvet
- 4) 20pcs leds per SQM

Controller: professional star curtain controller, function: all on, automatic, sound control, strobe,dmx512... 17 different program in the controller can be adjusted. the led dimmer, speed of the strobe can be adjustable.