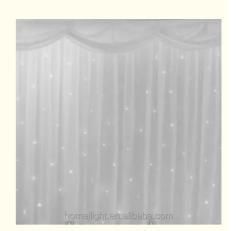

### White Led Twinkling Star Curtain for Fireproof Nightclub Party Light Show **Wedding Events**

# Fireproof nightclub Party Light Show Wedding Events White Led Twinkling Star Curtain

**Products Description** 

Model Number HM-L203W Power consumption 150W

MaterialDouble decker fireproof velvetApplicationdisco, bar,stage,wedding,club.Fuse3A(power supplier) 10A(control PCB)Control systemAll on/DMX512/Sound Active/Automatic

Channel 8CH

Programs 17 different programs in multi controller
Led color Blue White/White/RGBW for optional

Led quantity about 20pcs led/SQM

Curtain color Black, Dark Blue, White, Red and etc

Regular size 2\*3m,3\*4m,3\*6m,4\*6m,4\*8m,any size can be customized