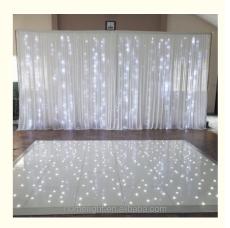

### White Led Twinkling Star Curtain for Fireproof Nightclub Party Light Show **Wedding Events**

# Fireproof nightclub Party Light Show Wedding Events White Led Twinkling Star Curtain

**Products Description** 

Model Number HM-L203W Power consumption 150W

MaterialDouble decker fireproof velvetApplicationdisco, bar,stage,wedding,club.Fuse3A(power supplier) 10A(control PCB)Control systemAll on/DMX512/Sound Active/Automatic

Channel 8CH

Programs 17 different programs in multi controller
Led color Blue White/White/RGBW for optional

Led quantity about 20pcs led/SQM

Curtain color Black, Dark Blue, White, Red and etc

Regular size 2\*3m,3\*4m,3\*6m,4\*6m,4\*8m,any size can be customized