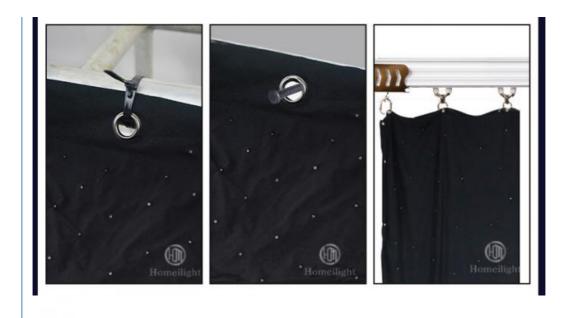

Channel 8CH

Programs 17 different programs in multi controller
Led color Blue White/White/RGBW for optional

Led quantity about 20pcs led/SQM

Curtain color Black, Dark Blue, White, Red and etc

Regular size 2\*3m,3\*4m,3\*6m,4\*6m,4\*8m,any size can be customized

Customize any color, any size can be customized

Default: 1) black color cloth

- 2) blue white leds, white, RGBW for optional
- 3) double fireproof velvet
- 4) 20pcs leds per SQM

Controller: professional star curtain controller, function: all on, automatic, sound control, strobe,dmx512... 17 different program in the controller can be adjusted. the led dimmer, speed of the strobe can be adjustable.