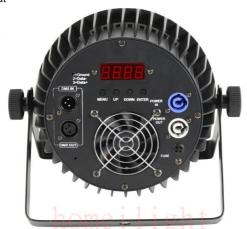

Silent fan, better for church, theater, studio

Powercon in&out DMX in&out

18\*18W Slim LED Par Light RGBWA+UV 6 IN 1 Spot Wash DMX Flat Parcan For Stage Wedding Club DJ Show Products Name

HM-P1806 Model Number

230W Power consumption

Light Source RGBWA+UV 6in1 leds

Application disco, bar, stage, wedding, club.

Display LCD display

Control mode DMX512, Master-slave, Auto Run, Sound active

6/10CH Channel

Dimmer 0-100% Dimming