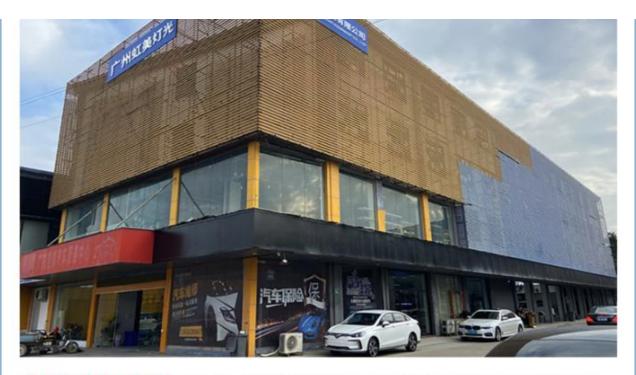

## **COMPANY PROFILE**

2000 m² + Factory base/5 Engineer/Top 500 China brand

Established in 2008, Guangzhou HOMEILIGHT is a manufacturer .We are the first manufacturer for producing led star curtain in China.we also focus on led dance floor, moving head Beam ,led par uplights for more than 15 years. Homei light has a professional team in research, development, production and sales. there are 20 major domestic TV stations cooperate with us for many years like Hunan TV station, Jiangsu TV stations, An hui province theater and so on.

#### 2. Q: Where is your factory located? How can i visit there?

A: Our factory is located in Guangzhou City, Guangdong Province, China. About 30 minutes away from Guangzhou Baiyun Airport. All our clients, from home or abroad, are warmly welcome to visit us!