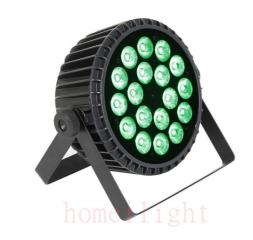

# 18\*18W Slim LED Par Light RGBWA+UV 6 IN 1 Spot Wash DMX Flat Parcan For Stage Wedding Club DJ Show

Product Detail

Flat deisgn make it easy to hang and take, light weight,small size. can put inside the truss.

Full range dimmer and strobe

High brightness rgbwa uv leds

Smooth dimming

Aluminum super slim light weight housing **Application** 

Indoor Wedding, stage, Club,

KTV, Event, Party , TV station, Concert Building decorative, Garden Conference meeting Sport activities etc

Silent fan, better for church, theater, studio

Powercon in&out DMX in&out

18\*18W Slim LED Par Light RGBWA+UV 6 IN 1 Spot Wash DMX Flat Parcan For Stage Wedding Club DJ Show Products Name

HM-P1806 Model Number