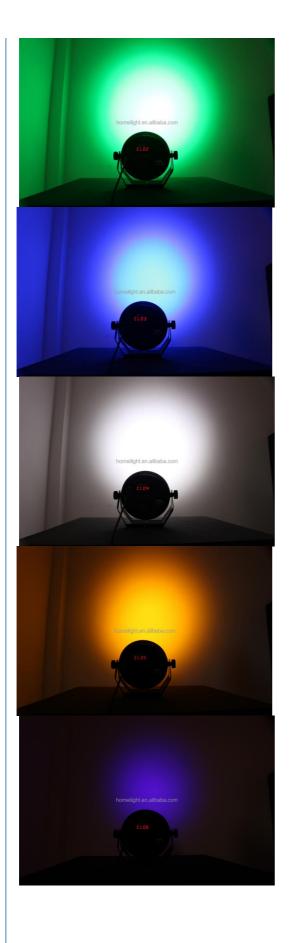

# 18\*18W Slim LED Par Light RGBWA+UV 6 IN 1 Spot Wash DMX Flat Parcan For Stage Wedding Club DJ Show

Product Detail

Flat deisgn make it easy to hang and take, light weight,small size. can put inside the truss.

Full range dimmer and strobe

High brightness rgbwa uv leds

Smooth dimming

Aluminum super slim light weight housing **Application** 

Indoor Wedding, stage, Club,

KTV, Event, Party , TV station, Concert Building decorative, Garden Conference meeting Sport activities etc

Silent fan, better for church, theater, studio

Powercon in&out DMX in&out

18\*18W Slim LED Par Light RGBWA+UV 6 IN 1 Spot Wash DMX Flat Parcan For Stage Wedding Club DJ Show Products Name

HM-P1806 Model Number

230W Power consumption

Light Source RGBWA+UV 6in1 leds

Application disco, bar, stage, wedding, club.

Display LCD display

Control mode DMX512, Master-slave, Auto Run, Sound active

6/10CH Channel

Dimmer 0-100% Dimming