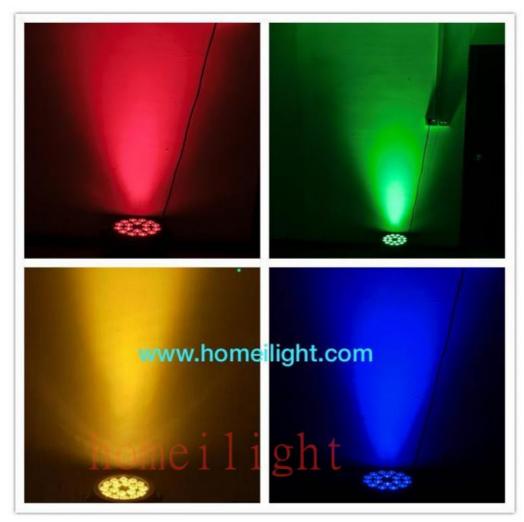

# 18\*18W Slim LED Par Light RGBWA+UV 6 IN 1 Spot Wash DMX Flat Parcan For Stage Wedding Club DJ Show

Product Detail

Flat deisgn make it easy to hang and take, light weight,small size. can put inside the truss.

Full range dimmer and strobe

High brightness rgbwa uv leds

Smooth dimming

Aluminum super slim light weight housing **Application** 

Indoor Wedding, stage, Club,

KTV, Event, Party , TV station, Concert Building decorative, Garden Conference meeting Sport activities etc

Silent fan, better for church, theater, studio

Powercon in&out DMX in&out

18\*18W Slim LED Par Light RGBWA+UV 6 IN 1 Spot Wash DMX Flat Parcan For Stage Wedding Club DJ Show Products Name

HM-P1806 Model Number

230W Power consumption

Light Source RGBWA+UV 6in1 leds

Application disco, bar, stage, wedding, club.

Display LCD display

Control mode DMX512, Master-slave, Auto Run, Sound active

6/10CH Channel

Dimmer 0-100% Dimming