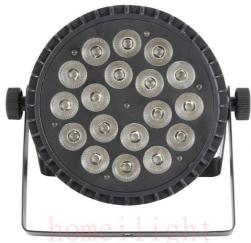

# 18\*18W Slim LED Par Light RGBWA+UV 6 IN 1 Spot Wash DMX Flat Parcan For Stage Wedding Club DJ Show

Product Detail

Flat deisgn make it easy to hang and take, light weight,small size. can put inside the truss.

Full range dimmer and strobe

High brightness rgbwa uv leds

Smooth dimming

Aluminum super slim light weight housing **Application** 

Indoor Wedding, stage, Club,

KTV, Event, Party , TV station, Concert Building decorative, Garden Conference meeting Sport activities etc

Silent fan, better for church, theater, studio

Powercon in&out DMX in&out

18\*18W Slim LED Par Light RGBWA+UV 6 IN 1 Spot Wash DMX Flat Parcan For Stage Wedding Club DJ Show Products Name

HM-P1806 Model Number

230W Power consumption

Light Source RGBWA+UV 6in1 leds

Application disco, bar, stage, wedding, club.

Display LCD display

Control mode DMX512, Master-slave, Auto Run, Sound active

6/10CH Channel

Dimmer 0-100% Dimming