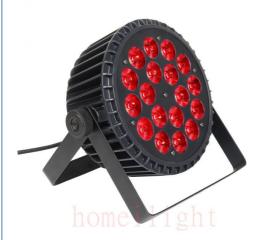

# 18\*18W Slim LED Par Light RGBWA+UV 6 IN 1 Spot Wash DMX Flat Parcan For Stage Wedding Club DJ Show

Product Detail

Flat deisgn make it easy to hang and take, light weight,small size. can put inside the truss.

Full range dimmer and strobe

High brightness rgbwa uv leds

Smooth dimming

Aluminum super slim light weight housing **Application** 

Indoor Wedding, stage, Club,

KTV, Event, Party , TV station, Concert Building decorative, Garden Conference meeting Sport activities etc

Silent fan, better for church, theater, studio

Powercon in&out DMX in&out

18\*18W Slim LED Par Light RGBWA+UV 6 IN 1 Spot Wash DMX Flat Parcan For Stage Wedding Club DJ Show Products Name

HM-P1806 Model Number

230W Power consumption

Light Source RGBWA+UV 6in1 leds

Application disco, bar, stage, wedding, club.

Display LCD display

Control mode DMX512, Master-slave, Auto Run, Sound active

6/10CH Channel

Dimmer 0-100% Dimming