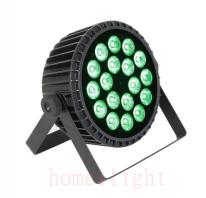

# 18\*18W Slim LED Par Light RGBWA+UV 6 IN 1 Spot Wash DMX Flat Parcan For Stage Wedding Club DJ Show

Product Detail

Flat deisgn make it easy to hang and take, light weight,small size. can put inside the truss.

Full range dimmer and strobe

High brightness rgbwa uv leds

Smooth dimming

Aluminum super slim light weight housing **Application** 

Indoor Wedding, stage, Club,

KTV, Event, Party , TV station, Concert Building decorative, Garden Conference meeting Sport activities etc

Silent fan, better for church, theater, studio

Powercon in&out DMX in&out

18\*18W Slim LED Par Light RGBWA+UV 6 IN 1 Spot Wash DMX Flat Parcan For Stage Wedding Club DJ Show Products Name

HM-P1806 Model Number