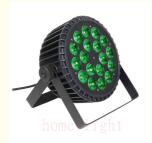

# 18\*18W Slim LED Par Light RGBWA+UV 6 IN 1 Spot Wash DMX Flat Parcan For Stage Wedding Club DJ Show

Product Detail

Flat deisgn make it easy to hang and take, light weight,small size. can put inside the truss.

Silent fan, better for church, theater, studio

Powercon in&out DMX in&out

18\*18W Slim LED Par Light RGBWA+UV 6 IN 1 Spot Wash DMX Flat Parcan For Stage Wedding Club DJ Show Products Name

HM-P1806 Model Number