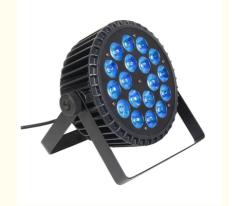

# 18\*18W Slim LED Par Light RGBWA+UV 6 IN 1 Spot Wash DMX Flat Parcan For Stage Wedding Club DJ Show

Product Detail

Flat deisgn make it easy to hang and take, light weight,small size. can put inside the truss.

Full range dimmer and strobe

High brightness rgbwa uv leds

Smooth dimming

Aluminum super slim light weight housing **Application** 

Indoor Wedding, stage, Club,

KTV, Event, Party , TV station, Concert Building decorative, Garden Conference meeting Sport activities etc

Silent fan, better for church, theater, studio

Powercon in&out DMX in&out

18\*18W Slim LED Par Light RGBWA+UV 6 IN 1 Spot Wash DMX Flat Parcan For Stage Wedding Club DJ Show Products Name

HM-P1806 Model Number