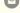

lt: Max 540°/Max200°
- Display: blue LCD backlit
- Power In/Out: Powercon

### Application:

for stage, concert, party, shows, disco. club,  $\mathsf{KTV}$ 

Products Name On Sale RGBW 4IN1 Focusing Moving DMX512 Zoom Autopilot

7pcs 40W Moving Head For Stage Show

Model Number HM-L1740BZ

Power consumption 350W

Color 7pcs 40W high brightness import leds

Application disco, bar, stage, wedding, club.

Beam Angle 9-60 degree

Pan/Tilt movement 540/240 degree

Display LCD display

Control mode DMX512, Master-slave, Auto Run, Sound active

Channel 12/17CH

Dimmer 0-100% Dimming

Packing size 43\*45\*64cm(2PC/CTN)

Weight 22KG (2pcs)

### **Products Shows**







**Beam Effect** 



Wash Effect



## **Our Production Line**





Guangzhou Hongmei Stage Lighting Co., Ltd



0086 15920458549