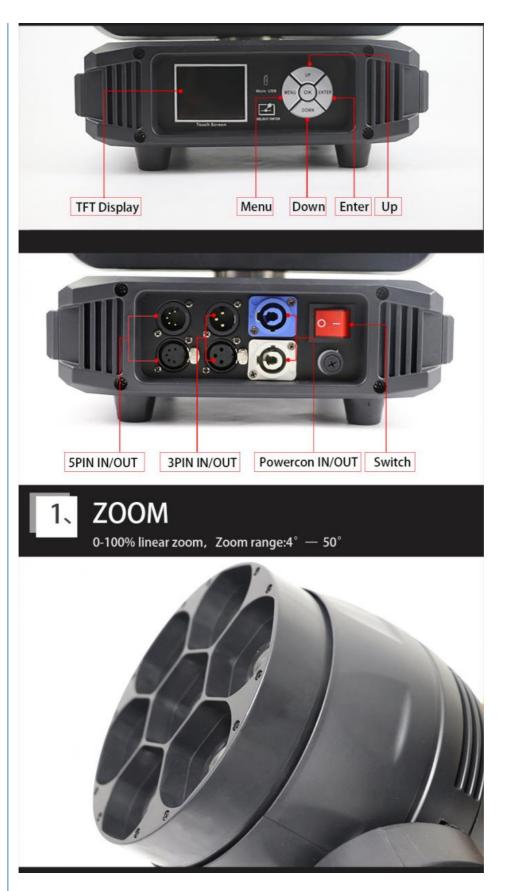

#### Main Features:

•

Control:DMX512,Master/slave,auto,sound

- •LEDS: 7pcs high brightness leds
- Beam angle: Electronic zoom 9-60°
- Glass light guide rods
- Flicker free: refresh rate >1K Hz
- Built-in colors macro
- Pan/Tilt motors: 3 phase, fast and quiet
- Pan/Tilt: Max 540°/Max200°
- Display: blue LCD backlit
- Power In/Out: Powercon

Power consumption 350W

Color 7pcs 40W high brightness import leds

Application disco, bar, stage, wedding, club.

Beam Angle 9-60 degree

Pan/Tilt movement 540/240 degree

Display LCD display

Control mode DMX512, Master-slave, Auto Run, Sound active

Channel 12/17CH

Dimmer 0-100% Dimming

Packing size 43\*45\*64cm(2PC/CTN)

Weight 22KG (2pcs)