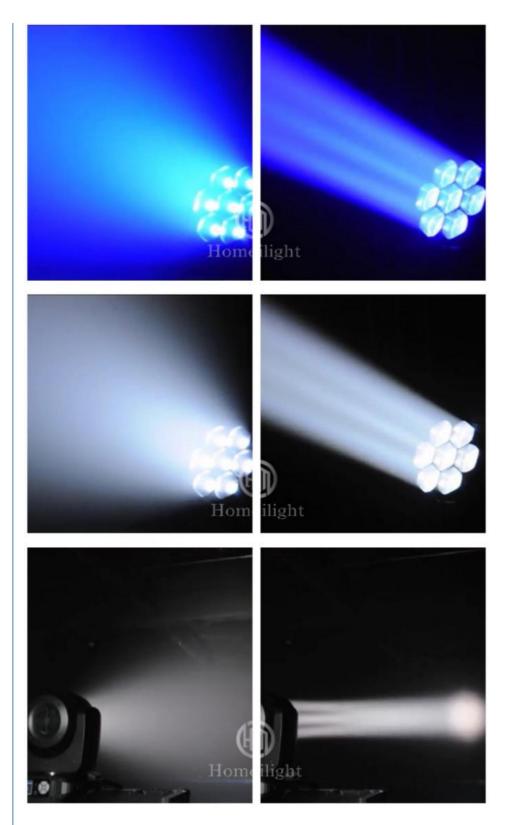

### **Products Shows**

**Beam Effect** 

Wash Effect

#### Main Features:

•

Control:DMX512,Master/slave,auto,sound

- •LEDS: 7pcs high brightness leds
- Beam angle: Electronic zoom 9-60°
- Glass light guide rods
- Flicker free: refresh rate >1K Hz
- Built-in colors macro
- Pan/Tilt motors: 3 phase, fast and quiet
- Pan/Tilt: Max 540°/Max200°
- Display: blue LCD backlit
- Power In/Out: Powercon