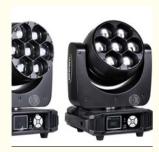

## 4IN1 Focusing Moving DMX512 Zoom Autopilot 7pcs 40W RGBW Moving Head For Stage Show

# On Sale RGBW 4IN1 Focusing Moving DMX512 Zoom Autopilot 7pcs 40W Moving Head For Stage Show

#### Main Features:

•

Control:DMX512,Master/slave,auto,sound

- •LEDS: 7pcs high brightness leds
- Beam angle: Electronic zoom 9-60°
- Glass light guide rods
- Flicker free: refresh rate >1K Hz
- Built-in colors macro
- Pan/Tilt motors: 3 phase, fast and quiet
- Pan/Tilt: Max 540°/Max200°
- Display: blue LCD backlit
- Power In/Out: Powercon