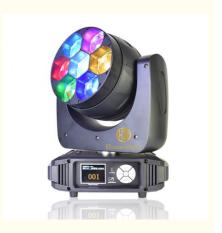

## 4IN1 Focusing Moving DMX512 Zoom Autopilot 7pcs 40W RGBW Moving Head For Stage Show

# On Sale RGBW 4IN1 Focusing Moving DMX512 Zoom Autopilot 7pcs 40W Moving Head For Stage Show

#### Main Features:

•

Control:DMX512,Master/slave,auto,sound

- •LEDS: 7pcs high brightness leds
- Beam angle: Electronic zoom 9-60°
- Glass light guide rods
- Flicker free: refresh rate >1K Hz
- Built-in colors macro
- Pan/Tilt motors: 3 phase, fast and quiet
- Pan/Tilt: Max 540°/Max200°
- Display: blue LCD backlit
- Power In/Out: Powercon