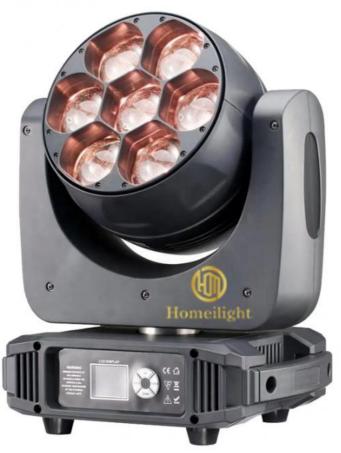

# On Sale RGBW 4IN1 Focusing Moving DMX512 Zoom Autopilot 7pcs 40W Moving Head For Stage Show

#### Main Features:

•

Control:DMX512,Master/slave,auto,sound

- •LEDS: 7pcs high brightness leds
- Beam angle: Electronic zoom 9-60°
- Glass light guide rods
- Flicker free: refresh rate >1K Hz
- Built-in colors macro
- Pan/Tilt motors: 3 phase, fast and quiet
- Pan/Tilt: Max 540°/Max200°
- Display: blue LCD backlit
- Power In/Out: Powercon

### Application:

for stage, concert, party, shows, disco. club,  $\mathsf{KTV}$ 

Products Name On Sale RGBW 4IN1 Focusing Moving DMX512 Zoom Autopilot

7pcs 40W Moving Head For Stage Show

Model Number HM-L1740BZ