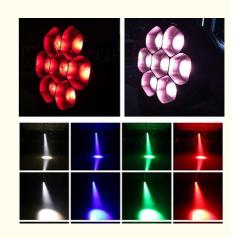

## **Basic Information**

. Place of Origin: Guangdong, China

Brand Name: Homei

CE/SGS/RoHS · Certification: Model Number: HM-L740B Minimum Order Quantity: 2 pieces

Packaging Details: carton or flight case . Delivery Time: 5-7 working day

• Payment Terms: MoneyGram, Western Union, T/T,paypal

Supply Ability: 500 Piece/Pieces per Month



### **Product Specification**

• Color Temperature(CCT): 3200-7500K

 Lamp Luminous 200

Efficiency(lm/w):

• Color Rendering Index(Ra): 90 Support Dimmer:

• Lighting Solutions Service: Lighting And Circuitry Design

50000 • Lifespan (hours): • Working Time (hours): 50000 • Product Weight kg: 10.5

• Type: Moving Lights Input Voltage(V): 90-240V Lamp Luminous Flux(lm): 9450 • CRI (Ra>): 200 • Working Temperature(°C): -20 - 40 Working Lifetime(Hour):



### More Images



# On Sale RGBW 4IN1 Focusing Moving DMX512 Zoom Autopilot 7pcs 40W Moving Head For Stage Show



#### Main Features:

•

Control:DMX512,Master/slave,auto,sound

- •LEDS: 7pcs high brightness leds
- Beam angle: Electronic zoom 9-60°
- Glass light guide rods
- Flicker free: refresh rate >1K Hz
- Built-in colors macro
- Pan/Tilt motors: 3 phase, fast and quiet
- Pan/Tilt: Max 540°/Max200°
- Display: blue LCD backlit
- Power In/Out: Powercon

### Application:

for stage, concert, party, shows, disco. club,  $\mathsf{KTV}$ 

Products Name On Sale RGBW 4IN1 Focusing Moving DMX512 Zoom Autopilot

7pcs 40W Moving Head For Stage Show

Model Number HM-L1740BZ

Power consumption 350W

Color 7pcs 40W high brightness import leds

Application disco, bar, stage, wedding, club.

Beam