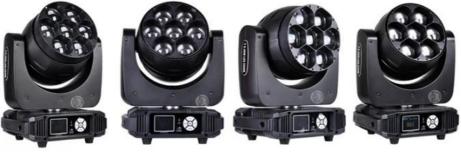

Glass light guide rods
- Flicker free: refresh rate >1K Hz
- Built-in colors macro
- Pan/Tilt motors: 3 phase, fast and quiet
- Pan/Tilt: Max 540°/Max200°
- Display: blue LCD backlit
- Power In/Out: Powercon

### Application:

for stage, concert, party, shows, disco. club,  $\mathsf{KTV}$ 

Products Name On Sale RGBW 4IN1 Focusing Moving DMX512 Zoom Autopilot

7pcs 40W Moving Head For Stage Show

Model Number HM-L1740BZ

Power consumption 350W

Color 7pcs 40W high brightness import leds

Application disco, bar, stage, wedding, club.

Beam Angle 9-60 degree

Pan/Tilt movement 540/240 degree

Display LCD display

Control mode DMX512, Master-slave, Auto Run, Sound active

Channel 12/17CH

Dimmer 0-100% Dimming

Packing size 43\*45\*64cm(2PC/CTN)

Weight 22KG (2pcs)

### **Products Shows**







**Beam Effect** 



Wash Effect



## **Our Production Line**





Guangzhou Hongmei Stage Lighting Co., Ltd



0086 15920458549