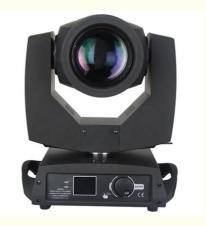

## 50000 Hours Lifespan 7R 230w Sharpy Beam Moving Head Light for Wedding Disco Party

#### 7R 230w sharpy beam moving head light for wedding event disco party

Products Name 7R 230w sharpy beam moving head light for wedding event

disco party

Model Number HM-M230W

Power consumption 350W

Bulb 230W 7R high power

Application disco, bar, stage, wedding, club.

Beam Angle 0-3.8°

Prism 8+16prism

Display Touch screen + 180degree knob

Control mode DMX512, Master-slave, Auto Run, Sound active

Channel 16CH

Dimmer 0-100% Dimming