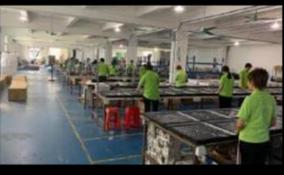

230w sharpy beam moving head light for wedding event disco party

Products Name 7R 230w sharpy beam moving head light for wedding event

disco party

Model Number HM-M230W

Power consumption 350W

Bulb 230W 7R high power

Application disco, bar, stage, wedding, club.

Beam Angle 0-3.8°

Prism 8+16prism

Display Touch screen + 180degree knob

Control mode DMX512, Master-slave, Auto Run, Sound active

Channel 16CH

Dimmer 0-100% Dimming

Packing size 440×410×540mm 1PC/CTN

Weight 16KG







Gobo Wheel
Products Shows



Color Wheel





# Application: Club, shows, wedding, disco, party...





**Our Production Line** 





**Spare Parts** 







**Recommend Products** 









Square

Indoor performance

## PRODUCT PRAISE









# PICTURES OF THE FACTORY





Company

Office



Office



**Factory** 



Product Sample



**Product Sample** 

## **OUR TEAM**



### **PRODUCTION FIOW**







Welding

Wiring

Sewing







Installation



Inwtaii lamo bead



Debugging 2



Packaging



Finishde peodict

Certifications



#### Product packaging

Packing Detail:1.Carton box(default) 2.Flight case (customer logo are avaliable)

Delivery Detail: Shipped in 3 - 15 days after payment.



#### Carton package

Flightcase package





#### **FAQ**

#### 1. Q: Are you a factory or trading company?

A: We are a factory.

#### 2. Q: Where is your factory located? How can i visit there?

A: Our factory is located in Guangzhou City, Guangdong Province, China. About 30 minutes away from Guangzhou Baiyun Airport. All our clients, from home or abroad, are warmly welcome to visit us!

3. *