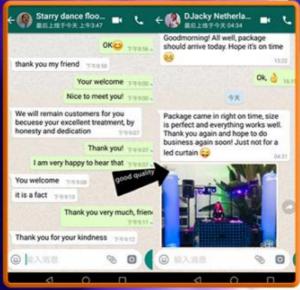

More Images











#### **Products Description**

#### 7R 230w sharpy beam moving head light for wedding event disco party

Products Name 7R 230w sharpy beam moving head light for wedding event

disco party

Model Number HM-M230W

Power consumption 350W

Bulb 230W 7R high power

Application disco, bar, stage, wedding, club.

Beam Angle 0-3.8°

Prism 8+16prism

Display Touch screen + 180degree knob

Control mode DMX512, Master-slave, Auto Run, Sound active

Channel 16CH

Dimmer 0-100% Dimming

Packing size 440×410×540mm 1PC/CTN

Weight 16KG







Gobo Wheel
Products Shows



Color Wheel





# Application: Club, shows, wedding, disco, party...





**Our Production Line** 





**Spare Parts** 







**Recommend Products** 









Square

Indoor performance

## PRODUCT PRAISE









# PICTURES OF THE FACTORY





Company

Office



Office



**Factory** 



Product Sample



**Product Sample** 

## **OUR TEAM**



### **PRODUCTION FIOW**







Welding

Wiring

Sewing







Installation



Inwtaii lamo bead



Debugging 2



Packaging



Finishde peodict

Certifications



#### Product packaging

Packing Detail:1.Carton box(default) 2.Flight case (customer logo are avaliable)

Delivery Detail: Shipped in 3 - 15 days after payment.



#### Carton package

Flightcase package





#### **FAQ**

#### 1. Q: Are you a factory or trading company?

A: We are a factory.

#### 2. Q: Where is your factory located? How can i visit there?

A: Our factory is located in Guangzhou City, Guangdong Province, China. About 30 minutes away from Guangzhou Baiyun Airport. All our clien