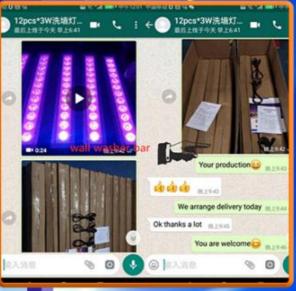

ore Images











#### **Products Description**

#### 7R 230w sharpy beam moving head light for wedding event disco party

Products Name 7R 230w sharpy beam moving head light for wedding event

disco party

Model Number HM-M230W

Power consumption 350W

Bulb 230W 7R high power

Application disco, bar, stage, wedding, club.

Beam Angle 0-3.8°

Prism 8+16prism

Display Touch screen + 180degree knob

Control mode DMX512, Master-slave, Auto Run, Sound active

Channel 16CH

Dimmer 0-100% Dimming

Packing size 440×410×540mm 1PC/CTN

Weight 16KG







Gobo Wheel
Products Shows



Color Wheel





# Application: Club, shows, wedding, disco, party...





**Our Production Line** 





**Spare Parts** 







**Recommend Products** 









Square

Indoor performance

## PRODUCT PRAISE









# PICTURES OF THE FACTORY





Company

Office



Office



**Factory** 



Product Sample



**Product Sample** 

## **OUR TEAM**



### **PRODUCTION FIOW**







Welding

Wiring

Sewing







Installation



Inwtaii lamo bead



Debugging 2



Packaging



Finishde peodict

Certifications



#### Product packaging

Packing Detail:1.Carton box(default) 2.Flight case (customer logo are avaliable)

Delivery Detail: Shipped in 3 - 15 days after payment.



#### Carton package

Flightcase package





#### **FAQ**

#### 1. Q: Are you a factory or trading company?

A: We are a factory.

#### 2. Q: Where is your factory located? How can i visit there?

A: Our factory is located in Guangzhou City, Guangdong Province, China. About 30 minutes away from Guangzhou Baiyun Airport. All our clients