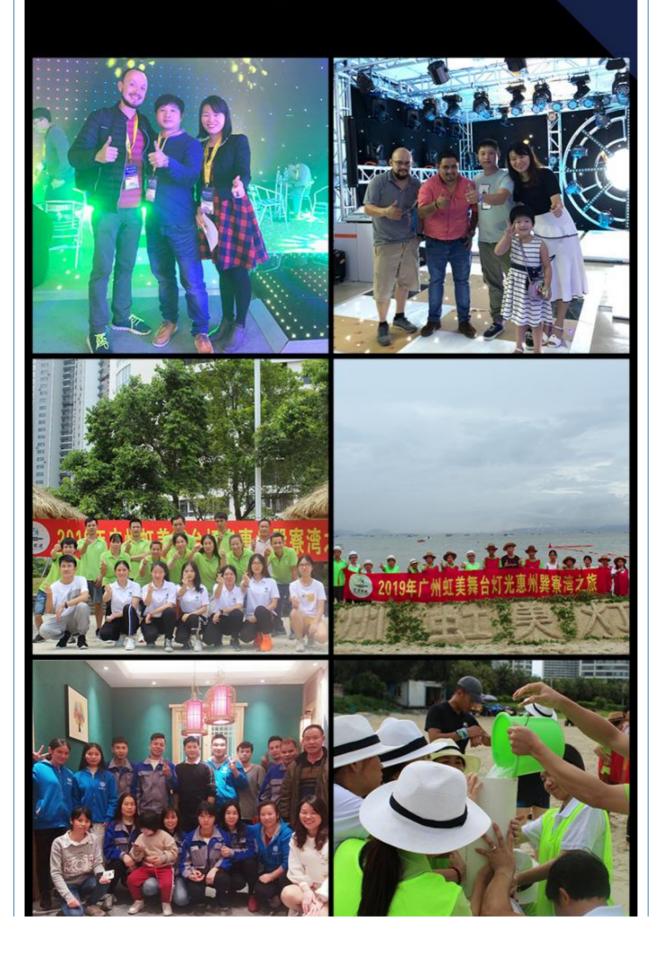

s Name 7R 230w sharpy beam moving head light for wedding event

disco party

Model Number HM-M230W

Power consumption 350W

Bulb 230W 7R high power

Application disco, bar, stage, wedding, club.

Beam Angle 0-3.8°

Prism 8+16prism

Display Touch screen + 180degree knob

Control mode DMX512, Master-slave, Auto Run, Sound active

Channel 16CH

Dimmer 0-100% Dimming

Packing size 440×410×540mm 1PC/CTN

Weight 16KG







Gobo Wheel
Products Shows



Color Wheel





# Application: Club, shows, wedding, disco, party...





**Our Production Line** 





**Spare Parts** 







**Recommend Products** 









Square

Indoor performance

## PRODUCT PRAISE









# PICTURES OF THE FACTORY





Company

Office



Office



**Factory** 



Product Sample



**Product Sample** 

## **OUR TEAM**



### **PRODUCTION FIOW**







Welding

Wiring

Sewing







Installation



Inwtaii lamo bead



Debugging 2



Packaging



Finishde peodict

Certifications



#### Product packaging

Packing Detail:1.Carton box(default) 2.Flight case (customer logo are avaliable)

Delivery Detail: Shipped in 3 - 15 days after payment.



#### Carton package

Flightcase package





#### **FAQ**

#### 1. Q: Are you a factory or trading company?

A: We are a factory.

#### 2. Q: Where is your factory located? How can i visit there?

A: Our factory is located in Guangzhou City, Guangdong Province, China. About 30 minutes away from Guangzhou Baiyun Airport. All our clients, from home or abroad, are warmly welcome to visit us!

3. **Q: What's your certificates?** A: EMC,SGS,ROHS, and CE certificates passe