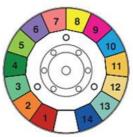

#### 7R 230w sharpy beam moving head light for wedding event disco party

Products Name 7R 230w sharpy beam moving head light for wedding event

disco party

Model Number HM-M230W

Power consumption 350W

Bulb 230W 7R high power

Application disco, bar, stage, wedding, club.

Beam Angle 0-3.8°

Prism 8+16prism

Display Touch screen + 180degree knob

Control mode DMX512, Master-slave, Auto Run, Sound active

Channel 16CH

Dimmer 0-100% Dimming

Packing size 440×410×540mm 1PC/CTN

Weight 16KG

Gobo Wheel
Products Shows

Color Wheel