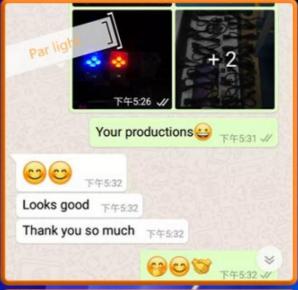

## More Images











#### **Products Description**

#### 7R 230w sharpy beam moving head light for wedding event disco party

Products Name 7R 230w sharpy beam moving head light for wedding event

disco party

Model Number HM-M230W

Power consumption 350W

Bulb 230W 7R high power

Application disco, bar, stage, wedding, club.

Beam Angle 0-3.8°

Prism 8+16prism

Display Touch screen + 180degree knob

Control mode DMX512, Master-slave, Auto Run, Sound active

Channel 16CH

Dimmer 0-100% Dimming

Packing size 440×410×540mm 1PC/CTN

Weight 16KG







Gobo Wheel
Products Shows



Color Wheel





# Application: Club, shows, wedding, disco, party...





**Our Production Line** 





**Spare Parts** 







**Recommend Products** 









Square

Indoor performance

## PRODUCT PRAISE









# PICTURES OF THE FACTORY





Company

Office



Office



**Factory** 



Product Sample



**Product Sample** 

## **OUR TEAM**



### **PRODUCTION FIOW**







Welding

Wiring

Sewing







Installation



Inwtaii lamo bead



Debugging 2



Packaging



Finishde peodict

Certifications



#### Product packaging

Packing Detail:1.Carton box(default) 2.Flight case (customer logo are avaliable)

Delivery Detail: Shipped in 3 - 15 days after payment.



#### Carton package

Flightcase package





#### **FAQ**

#### 1. Q: Are you a factory or trading company?

A: We are a factory.

#### 2. Q: Where is your factory located? How can i visit there?

A: Our factory is located in Guangzhou City, Guangdong Province, China. About 30 minutes away from Guangzhou Baiyun Airport. All our cli