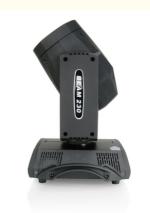

## 50000 Hours Lifespan 7R 230w Sharpy Beam Moving Head Light for Wedding Disco Party

#### 7R 230w sharpy beam moving head light for wedding event disco party

Products Name 7R 230w sharpy beam moving head light for wedding event

disco party

Model Number HM-M230W

Power consumption 350W

Bulb 230W 7R high power

Application disco, bar, stage, wedding, club.

Beam Angle 0-3.8°

Prism 8+16prism

Display Touch screen + 180degree knob

Control mode DMX512, Master-slave, Auto Run, Sound active

Channel 16CH

Dimmer 0-100% Dimming