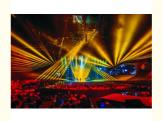

Application disco, bar, stage, wedding, club.

Beam Angle 0-3.8°

Prism 8+16prism

Display Touch screen + 180degree knob

Control mode DMX512, Master-slave, Auto Run, Sound active

Channel 16CH

Dimmer 0-100% Dimming

# Application: Club, shows, wedding, disco, party...

**Our Production Line** 

**Spare Parts** 

**Recommend Products** 

Square

Indoor performance