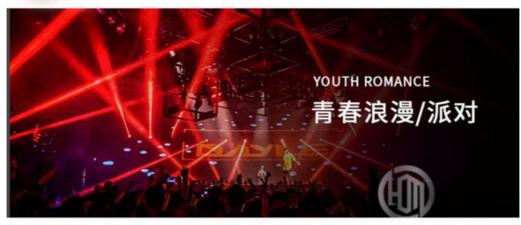

Application disco, bar, stage, wedding, club.

Beam Angle 0-3.8°

Prism 8+16prism

Display Touch screen + 180degree knob

Control mode DMX512, Master-slave, Auto Run, Sound active

Channel 16CH

Dimmer 0-100% Dimming

# Application: Club, shows, wedding, disco, party...

**Our Production Line** 

**Spare Parts** 

**Recommend Products** 

Square

Indoor performance