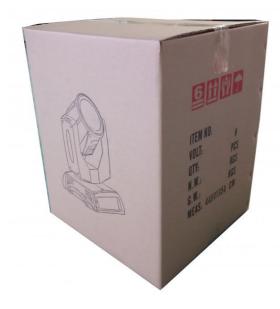

#### Product packaging

Packing Detail:1.Carton box(default) 2.Flight case (customer logo are avaliable)

Delivery Detail: Shipped in 3 - 15 days after payment.

#### Carton package

Flightcase package