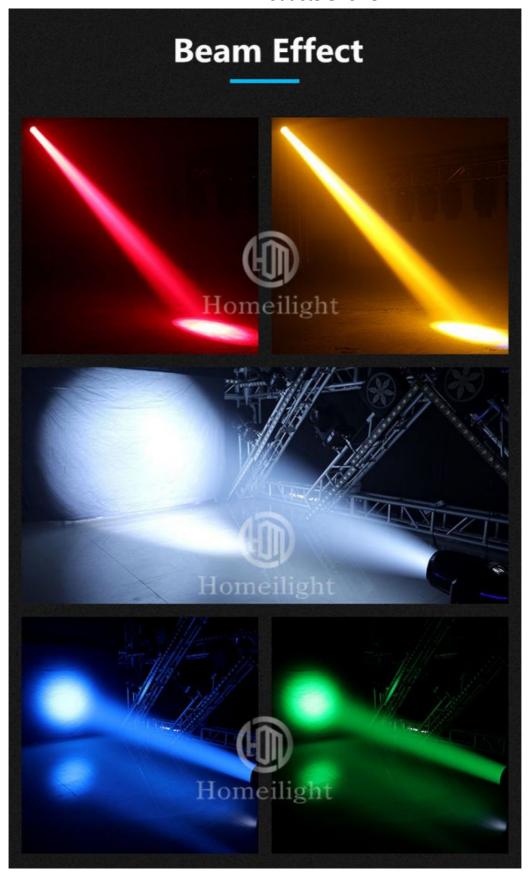

#### 7R 230w sharpy beam moving head light for wedding event disco party

Products Name 7R 230w sharpy beam moving head light for wedding event

disco party

Model Number HM-M230W

Power consumption 350W

Bulb 230W 7R high power

Application disco, bar, stage, wedding, club.

Beam Angle 0-3.8°

Prism 8+16prism

Display Touch screen + 180degree knob

Control mode DMX512, Master-slave, Auto Run, Sound active

Channel 16CH

Dimmer 0-100% Dimming

Packing size 440×410×540mm 1PC/CTN

Weight 16KG

Gobo Wheel
Products Shows

Color Wheel