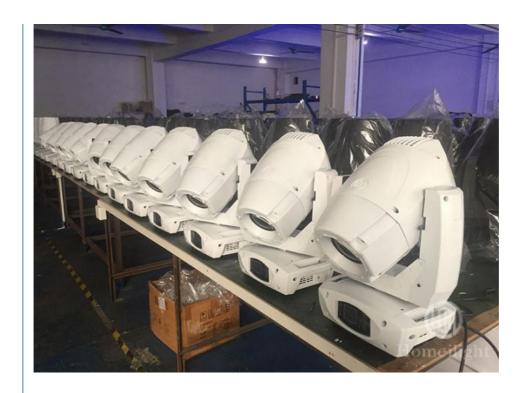

#### **Products Shows**

## High power beam spot wash 3in1 LED moving head bar light for disco party

**Products Description** 

High power beam spot wash 3in1 LED moving head bar light Products Name

for disco party

HM-M200W Model Number 290W

Power consumption

Color wheel 9colors+open

Application disco, bar, stage, wedding, club.

Patterns 7 Rotation gobos+open, 10fixed gobos+open

Prism 4 prism LCD display Display

Control mode DMX512, Master-slave, Auto Run, Sound active