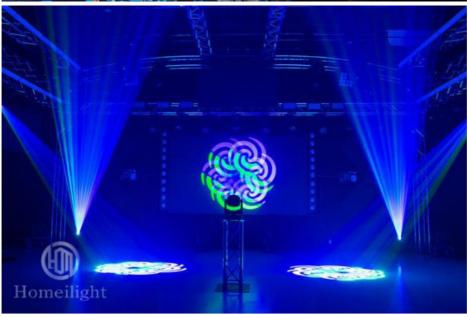

minous Flux(lm): 15000 CRI (Ra>): 90 • Working Temperature(°C): -20 - 45 Working Lifetime(Hour): 50000 IP Rating: IP20

 Emitting Color: 9colors+open



#### More Images



## High power beam spot wash 3in1 LED moving head bar light for disco party

**Products Description** 







High power beam spot wash 3in1 LED moving head bar light Products Name

for disco party

HM-M200W Model Number 290W

Power consumption

Color wheel 9colors+open

Application disco, bar, stage, wedding, club.

Patterns 7 Rotation gobos+open, 10fixed gobos+open

Prism 4 prism LCD display Display

Control mode DMX512, Master-slave, Auto Run, Sound active

Channel 18CH

Dimmer 0-100% Dimming Packing size 54\*45\*42cm Weight 18KG

#### **Products Shows**





# Application: Club, shows, wedding, disco, party...











## **Guangzhou Hongmei Stage Lighting Co., Ltd**

0086 15920458549



2nd Floor, No.1 Industrial Street, Yanger Village, Huadu istrict, Guangzhou, China