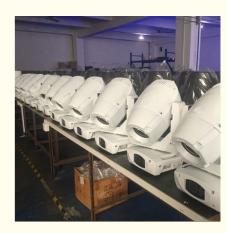

# High Power Beam Spot Wash 3in1 LED Moving Head Bar Light For Disco **Party**

#### **Basic Information**

. Place of Origin: Guangdong, China

Brand Name: Homei

CE/SGS/RoHS · Certification: Model Number: HM-M200W Minimum Order Quantity: 2 pieces

Packaging Details: Flight case/carton Delivery Time: 5-7 working day

Payment Terms: MoneyGram, Western Union, T/T,paypal

Supply Ability: 500 Piece/Pieces per Month



### **Product Specification**

• Color Temperature(CCT): 8000K • Color Rendering Index(Ra): 90 Support Dimmer:

• Lighting Solutions Service: Lighting And Circuitry Design

· Lifespan (hours): 50000 • Working Time (hours): 50000 Product Weight kg : 20

Moving Head Lights Type: Input Voltage(V): AC90V-240V

Lamp Luminous Flux(lm): 15000 CRI (Ra>): 90 • Working Temperature(°C): -20 - 45 Working Lifetime(Hour): 50000 IP Rating: IP20

 Emitting Color: 9colors+open



#### More Images



## High power beam spot wash 3in1 LED moving head bar light for disco party

**Products Description** 







High power beam spot wash 3in1 LED moving head bar light Products Name

for disco party

HM-M200W Model Number 290W

Power consumption

Color wheel 9colors+open

Application disco, bar, stage, wedding