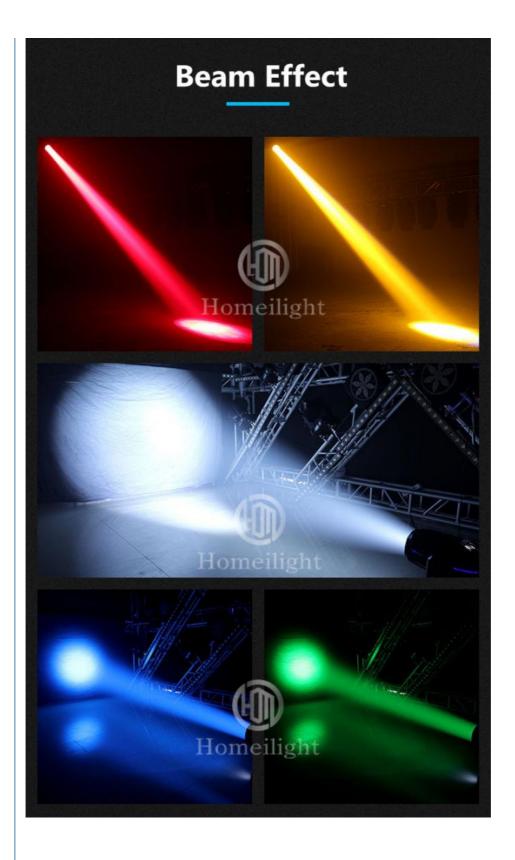

Power consumption

Color wheel 9colors+open

Application disco, bar, stage, wedding, club.

Patterns 7 Rotation gobos+open, 10fixed gobos+open

Prism 4 prism LCD display Display

Control mode DMX512, Master-slave, Auto Run, Sound active

# Application: Club, shows, wedding, disco, party...