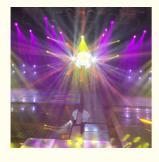

*

. Place of Origin: Guangdong, China

Brand Name: Homei

CE/SGS/RoHS · Certification: Model Number: HM-M200W Minimum Order Quantity: 2 pieces

Packaging Details: Flight case/carton Delivery Time: 5-7 working day

Payment Terms: MoneyGram, Western Union, T/T,paypal

Supply Ability: 500 Piece/Pieces per Month



### **Product Specification**

• Color Temperature(CCT): 8000K • Color Rendering Index(Ra): 90 Support Dimmer:

• Lighting Solutions Service: Lighting And Circuitry Design

· Lifespan (hours): 50000 • Working Time (hours): 50000 Product Weight kg : 20

Moving Head Lights Type: Input Voltage(V): AC90V-240V

Lamp Luminous Flux(lm): 15000 CRI (Ra>): 90 • Working Temperature(°C): -20 - 45 Working Lifetime(Hour): 50000 IP Rating: IP20

 Emitting Color: 9colors+open



#### More Images



## High power beam spot wash 3in1 LED moving head bar light for disco party

**Products Description** 







High power beam spot wash 3in1 LED moving head bar light Products Name

for disco party

HM-M200W Model Number 290W

Power consumption

Color wheel 9colors+open

Application disco, bar, stage, wedding, club.

Patterns 7 Rotation gobos+open, 10fixed gobos+open

Prism 4 prism LCD display Display

Control mode DMX512, Master-slave, Auto Run, Sound active

Channel 18CH

Dimmer 0-100% Dimming Packing size 54\*45\*42cm Weight 18KG

#### **Products Shows**





# Application: Club, shows, wedding, disco, party...











## **Guangzhou Hongmei Stage Lighting Co., Ltd**

0086 15920458549



2nd Floor, No.1 Industrial Street, Yanger Village, Huadu istrict, Guangzhou, China