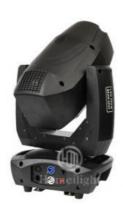

## High power beam spot wash 3in1 LED moving head bar light for disco party

**Products Description** 

High power beam spot wash 3in1 LED moving head bar light Products Name

for disco party

HM-M200W Model Number 290W

Power consumption

Color wheel 9colors+open

Application disco, bar, stage, wedding, club.

Patterns 7 Rotation gobos+open, 10fixed gobos+open

Prism 4 prism LCD display Display

Control mode DMX512, Master-slave, Auto Run, Sound active

Channel 18CH

Dimmer 0-100% Dimming Packing size 54\*45\*42cm Weight 18KG