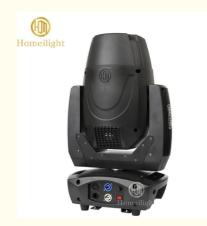

**Basic Information**

. Place of Origin: Guangdong, China

Brand Name: Homei

CE/SGS/RoHS · Certification: Model Number: HM-M200W Minimum Order Quantity: 2 pieces

Packaging Details: Flight case/carton Delivery Time: 5-7 working day

Payment Terms: MoneyGram, Western Union, T/T,paypal

Supply Ability: 500 Piece/Pieces per Month



### **Product Specification**

• Color Temperature(CCT): 8000K • Color Rendering Index(Ra): 90 Support Dimmer:

• Lighting Solutions Service: Lighting And Circuitry Design

· Lifespan (hours): 50000 • Working Time (hours): 50000 Product Weight kg : 20

Moving Head Lights Type: Input Voltage(V): AC90V-240V

Lamp Luminous Flux(lm): 15000 CRI (Ra>): 90 • Working Temperature(°C): -20 - 45 Working Lifetime(Hour): 50000 IP Rating: IP20

 Emitting Color: 9colors+open



#### More Images



## High power beam spot wash 3in1 LED moving head bar light for disco party

**Products Description** 







High power beam spot wash 3in1 LED moving head bar light Products Name

for disco party

HM-M200W Model Number 290W

Power consumption

Color wheel 9colors+open

Application disco, bar, stage, wedding, club.

Patterns 7 Rotation gobos+open, 10fixed gobos+open

Prism 4 prism LCD display Display

Control mode DMX512, Master-slave, Auto Run, Sound active

Channel 18CH

Dimmer 0-100% Dimming Packing size 54\*45\*42cm Weight 18KG

#### **Products Shows**





# Application: Club, shows, wedding, disco, party...











## **Guangzhou Hongmei Stage Lighting Co., Ltd**

0086 15920458549



2nd Floor, No.1 Industrial Street, Yanger Village, Huadu istrict, Guangzhou