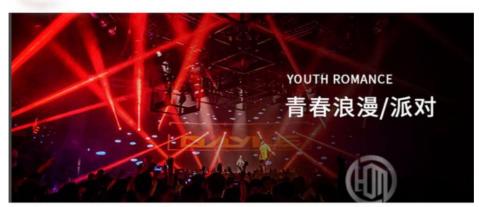

p Luminous Flux(lm): 15000 CRI (Ra>): 90 • Working Temperature(°C): -20 - 45 Working Lifetime(Hour): 50000 IP Rating: IP20

 Emitting Color: 9colors+open



#### More Images



## High power beam spot wash 3in1 LED moving head bar light for disco party

**Products Description** 







High power beam spot wash 3in1 LED moving head bar light Products Name

for disco party

HM-M200W Model Number 290W

Power consumption

Color wheel 9colors+open

Application disco, bar, stage, wedding, club.

Patterns 7 Rotation gobos+open, 10fixed gobos+open

Prism 4 prism LCD display Display

Control mode DMX512, Master-slave, Auto Run, Sound active

Channel 18CH

Dimmer 0-100% Dimming Packing size 54\*45\*42cm Weight 18KG

#### **Products Shows**





# Application: Club, shows, wedding, disco, party...











## **Guangzhou Hongmei Stage Lighting Co., Ltd**

0086 15920458549



2nd Floor, No.1 Industrial Street, Yanger Village, Huadu istrict, Guangzhou, China