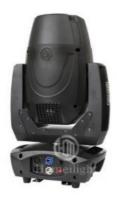

## High power beam spot wash 3in1 LED moving head bar light for disco party

**Products Description** 

High power beam spot wash 3in1 LED moving head bar light Products Name

for disco party

HM-M200W Model Number 290W

Power consumption

Color wheel 9colors+open

Application disco, bar, stage, wedding, club.

Patterns 7 Rotation gobos+open, 10fixed gobos+open

Prism 4 prism LCD display Display

Control mode DMX512, Master-slave, Auto Run, Sound active

Channel 18CH

Dimmer 0-100% Dimming Packing size 54\*45\*42cm Weight 18KG