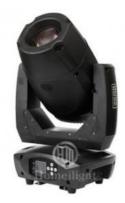

## High power beam spot wash 3in1 LED moving head bar light for disco party

**Products Description** 

High power beam spot wash 3in1 LED moving head bar light Products Name

for disco party

HM-M200W Model Number 290W

Power consumption

Color wheel 9colors+open

Application disco, bar, stage, wedding, club.

Patterns 7 Rotation gobos+open, 10fixed gobos+open

Prism 4 prism LCD display Display

Control mode DMX512, Master-slave, Auto Run, Sound active

Channel 18CH

Dimmer 0-100% Dimming Packing size 54\*45\*42cm Weight 18KG